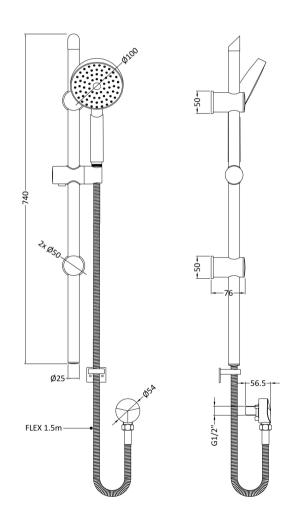

## TECHNICAL DATA SHEET

ROXOR

Sales Code: JTY035

Description: Water Saving Shower Kit

| Length (mm):                     |                     |
|----------------------------------|---------------------|
| Width (mm):                      | 96                  |
| Height (mm):                     | 740                 |
| Depth (mm):                      |                     |
| Nett Weight (kg):                | 1.42                |
| Packaging Dimensions             | 1.12                |
|                                  | 790                 |
| Length (mm):                     | 160                 |
| Width (mm):                      | 83                  |
| Height (mm):                     |                     |
| Gross Weight (kg):               | 1.42                |
| Packaging Data                   |                     |
| Box Colour:                      | White Cardboard Box |
| Box Qty:                         | 1                   |
| Label Size:                      | 100 x 50            |
| Label Colour:                    | White Label         |
| Label Qty:                       | 2                   |
| Outer Box Dimensions (If A       | Applicable)         |
| Length (mm):                     |                     |
| Width (mm):                      | 1090                |
| Height (mm):                     | 350                 |
| Depth (mm):                      | 430                 |
| Gross Weight (kg):               | 21                  |
| Barcode:                         | 5055369044313       |
| Product Details                  |                     |
| Country of Origin:               | United Kingdom      |
| Fitting Instruction:             | No                  |
| Product Material:                | Brass/ABS           |
| Mount Type:                      | Surface, Wall       |
| Outlet Elbow Supplied:           | Yes                 |
| Easy Clean:                      | Yes                 |
| Head Included:                   | No                  |
| Handset Included:                | Yes                 |
| Body Jets Included:              | No                  |
| No of Body Jets:                 | Not Applicable      |
| Operating Pressure (bar):        | 0.5                 |
| Valve/Cartridge Type:            | Not Applicable      |
| Flow Rates (L/min): 0.1 bar: N/A |                     |
| TMV2 Approved: No                | Approval No: N/A    |
| TMV3 Approved: No                | Approval No: N/A    |
| WRAS Approved: No                | Approval No: N/A    |
| Head Function:                   | Not Applicable      |
| Handset Function:                | Single Setting      |
| Body Jet Info:                   | Not Applicable      |
| Pipe Size:                       | 15 mm               |
| Pipe Centres:                    | N/A                 |
| Colour/Finish:                   | Chrome              |
| Hose Included:                   | Yes                 |
| No. of Outlets:                  | 1                   |