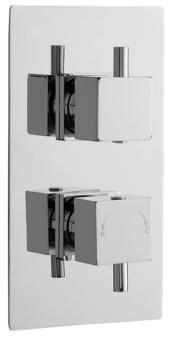

## TECHNICAL DATA SHEET

ROXOR

Sales Code: JTY302

**Description:** Twin Conc Thermo Valve W/ Diverter

45-

45

215-

| Length (mm):                     |                        |
|----------------------------------|------------------------|
| Width (mm):                      | 120                    |
| Height (mm):                     | 215                    |
| Depth (mm):                      | 133                    |
| Nett Weight (kg):                | 2.93                   |
| Packaging Dimensions             |                        |
| Length (mm):                     | 250                    |
| Width (mm):                      | 240                    |
| Height (mm):                     | 130                    |
| Gross Weight (kg):               | 2.93                   |
| Packaging Data                   | 2.33                   |
|                                  | White Courds courd Dou |
| Box Colour:                      | White Cardboard Box    |
| Box Qty:                         | 1                      |
| Label Size:                      | 100 x 50               |
| Label Colour:                    | White Label            |
| Label Qty:                       | 2                      |
| Outer Box Dimensions (If A       | аррисарие)             |
| Length (mm):                     |                        |
| Width (mm):                      | 510                    |
| Height (mm):                     | 425                    |
| Depth (mm):                      | 275                    |
| Gross Weight (kg):               | 18                     |
| Barcode:                         | 5055146188957          |
| Product Details                  |                        |
| Country of Origin:               | United Kingdom         |
| Fitting Instruction:             | No                     |
| Product Material:                | Brass/ABS              |
| Mount Type:                      | Wall, Recessed         |
| Outlet Elbow Supplied:           | No                     |
| Easy Clean:                      | Not Applicable         |
| Head Included:                   | No                     |
| Handset Included:                | No                     |
| Body Jets Included:              | No                     |
| No of Body Jets:                 | Not Applicable         |
| Operating Pressure (bar):        | 0.5                    |
| Valve/Cartridge Type:            | 1/4 Turn Ceramic Disc  |
| Flow Rates (L/min): 0.1 bar: N/A |                        |
| TMV2 Approved: No                | Approval No: N/A       |
| TMV3 Approved: No                | Approval No: N/A       |
| WRAS Approved: No                | Approval No: N/A       |
| Head Function:                   | Not Applicable         |
| Handset Function:                | Not Applicable         |
| Body Jet Info:                   | Not Applicable         |
| Pipe Size:                       | 15 mm                  |
| Pipe Centres:                    | N/A                    |
| Colour/Finish:                   | Chrome                 |
| Hose Included:                   | Not Applicable         |
| No. of Outlets:                  | 2                      |