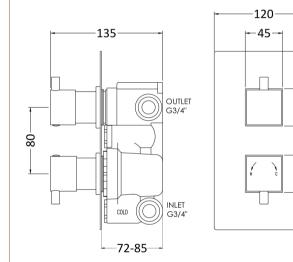

## TECHNICAL DATA SHEET

ROXOR

Sales Code: JTY302

**Description:** Twin Conc Thermo Valve W/ Diverter

45-

45

215-

| Length (mm):                     |                        |
|----------------------------------|------------------------|
| Width (mm):                      | 120                    |
| Height (mm):                     | 215                    |
| Depth (mm):                      | 133                    |
| Nett Weight (kg):                | 2.93                   |
| Packaging Dimensions             |                        |
| Length (mm):                     | 250                    |
| Width (mm):                      | 240                    |
| Height (mm):                     | 130                    |
| Gross Weight (kg):               | 2.93                   |
| Packaging Data                   | 2.33                   |
|                                  | White Courds courd Dou |
| Box Colour:                      | White Cardboard Box    |
| Box Qty:                         | 1                      |
| Label Size:                      | 100 x 50               |
| Label Colour:                    | White Label            |
| Label Qty:                       | 2                      |
| Outer Box Dimensions (If A       | аррисарие)             |
| Length (mm):                     |                        |
| Width (mm):                      | 510                    |
| Height (mm):                     | 425                    |
| Depth (mm):                      | 275                    |
| Gross Weight (kg):               | 18                     |
| Barcode:                         | 5055146188957          |
| Product Details                  |                        |
| Country of Origin:               | United Kingdom         |
| Fitting Instruction:             | No                     |
| Product Material:                | Brass/ABS              |
| Mount Type:                      | Wall, Recessed         |
| Outlet Elbow Supplied:           | No                     |
| Easy Clean:                      | Not Applicable         |
| Head Included:                   | No                     |
| Handset Included:                | No                     |
| Body Jets Included:              | No                     |
| No of Body Jets:                 | Not Applicable         |
| Operating Pressure (bar):        | 0.5                    |
| Valve/Cartridge Type:            | 1/4 Turn Ceramic Disc  |
| Flow Rates (L/min): 0.1 bar: N/A |                        |
| TMV2 Approved: No                | Approval No: N/A       |
| TMV3 Approved: No                | Approval No: N/A       |
| WRAS Approved: No                | Approval No: N/A       |
| Head Function:                   | Not Applicable         |
| Handset Function:                | Not Applicable         |
| Body Jet Info:                   | Not Applicable         |
| Pipe Size:                       | 15 mm                  |
| Pipe Centres:                    | N/A                    |
| Colour/Finish:                   | Chrome                 |
| Hose Included:                   | Not Applicable         |
| No. of Outlets:                  | 2                      |