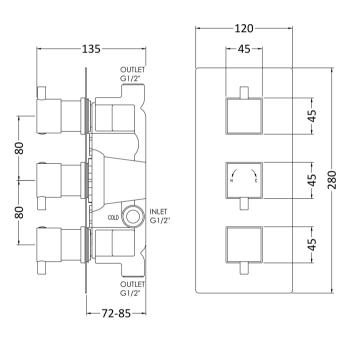

Sales Code: JTY303 Description: Triple Conc Thermostatic Shower Valve

| <b>Product Dimensions</b>        |                                           |
|----------------------------------|-------------------------------------------|
| Length (mm):                     |                                           |
| Width (mm):                      | 120                                       |
| Height (mm):                     | 280                                       |
| Depth (mm):                      | 136                                       |
| Nett Weight (kg):                | 3.58                                      |
| <b>Packaging Dimensions</b>      |                                           |
| Length (mm):                     | 140                                       |
| Width (mm):                      | 296                                       |
| Height (mm):                     | 18                                        |
| Gross Weight (kg):               | 3.58                                      |
| Packaging Data                   |                                           |
| Box Colour:                      | White Cardboard Box                       |
| Box Qty:                         | 1                                         |
| Label Size:                      | 100 x 50                                  |
| Label Colour:                    | White Label                               |
| Label Qty:                       | 2                                         |
| Outer Box Dimensions (If A       | Applicable)                               |
| Length (mm):                     | -FF                                       |
| Width (mm):                      | 520                                       |
| Height (mm):                     | 375                                       |
| Depth (mm):                      | 345                                       |
| Gross Weight (kg):               | 21                                        |
| Barcode:                         | 5055146188964                             |
| Product Details                  |                                           |
| Country of Origin:               | United Kingdom                            |
| Fitting Instruction:             | No No                                     |
| Product Material:                | Brass/ABS                                 |
| Mount Type:                      | Wall, Recessed                            |
| Outlet Elbow Supplied:           | No                                        |
| Easy Clean:                      | Not Applicable                            |
| Head Included:                   | No                                        |
| Handset Included:                | No                                        |
| Body Jets Included:              | Not Applicable                            |
| No of Body Jets:                 | Not Applicable                            |
| Operating Pressure (bar):        | 0.1                                       |
| Valve/Cartridge Type:            | 1/4 Turn Ceramic Disc                     |
| Flow Rates (L/min): 0.1 bar: 5.5 | 0.5 bar: 14 1 bar: 20 2 bar: 29 3 bar: 44 |
| TMV2 Approved: No                | Approval No: N/A                          |
| TMV3 Approved: No                | Approval No: N/A                          |
| WRAS Approved: Yes               | Approval No: 2204707                      |
| Head Function:                   | Not Applicable                            |
| Handset Function:                | Not Applicable                            |
| Body Jet Info:                   | Not Applicable                            |
| Pipe Size:                       | 15 mm                                     |
| Pipe Centres:                    | N/A                                       |
| Colour/Finish:                   | Chrome                                    |
| Hose Included:                   | Not Applicable                            |
| No. of Outlets:                  | 2                                         |