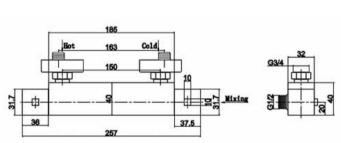

Sales Code: JTY316 Description: Thermostatic Bar Valve

| <b>Product Dimensions</b>              |                       |
|----------------------------------------|-----------------------|
| Length (mm):                           |                       |
| Width (mm):                            | 257                   |
| Height (mm):                           | 32                    |
| Depth (mm):                            | 40                    |
| Nett Weight (kg):                      | 1.46                  |
| <b>Packaging Dimensions</b>            |                       |
| Length (mm):                           | 290                   |
| Width (mm):                            | 80                    |
| Height (mm):                           | 80                    |
| Gross Weight (kg):                     | 1.46                  |
| Packaging Data                         |                       |
| Box Colour:                            | White Cardboard Box   |
| Box Qty:                               | 1                     |
| Label Size:                            | 100 x 50              |
| Label Colour:                          | White Label           |
| Label Qty:                             | 2                     |
| Outer Box Dimensions (If Applica       | able)                 |
| Length (mm):                           |                       |
| Width (mm):                            | 340                   |
| Height (mm):                           | 180                   |
| Depth (mm):                            | 370                   |
| Gross Weight (kg):                     | 15                    |
| Barcode:                               | 5055146199281         |
| Product Details                        |                       |
| Country of Origin:                     | China                 |
| Fitting Instruction:                   | No                    |
| Product Material:                      | Brass/ABS             |
| Mount Type:                            | Wall, Surface         |
| Outlet Elbow Supplied:                 | No                    |
| Easy Clean:                            | Not Applicable        |
| Head Included:                         | No                    |
| Handset Included:                      | No                    |
| Body Jets Included:                    | No                    |
| No of Body Jets:                       | Not Applicable        |
| Operating Pressure (bar):              | 0.5                   |
| Valve/Cartridge Type:                  | 1/4 Turn Ceramic Disc |
| Flow Rates (L/min): 0.1 bar: 4 0.5 bar | ·                     |
|                                        | Approval No: N/A      |
| **                                     | Approval No: N/A      |
|                                        | Approval No: N/A      |
| Head Function:                         | Not Applicable        |
| Handset Function:                      | Not Applicable        |
| Body Jet Info:                         | Not Applicable        |
| Pipe Size:                             | 15 mm                 |
| Pipe Centres:                          | 150 mm                |
| Colour/Finish:                         | Chrome                |
| Hose Included:                         | No                    |
| No. of Outlets:                        | 1                     |