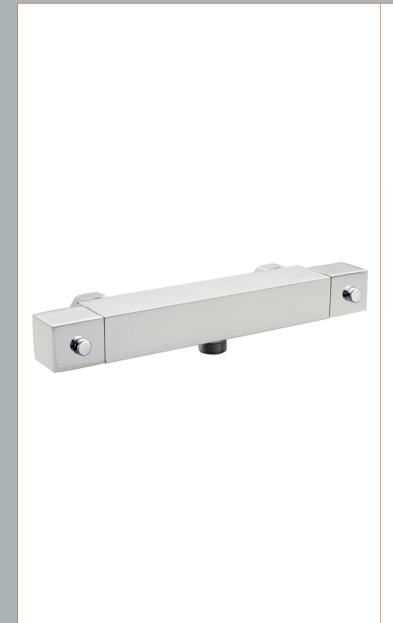

Sales Code: JTY316 Description: Thermostatic Bar Valve

| <b>Product Dimensions</b>              |                       |
|----------------------------------------|-----------------------|
| Length (mm):                           |                       |
| Width (mm):                            | 257                   |
| Height (mm):                           | 32                    |
| Depth (mm):                            | 40                    |
| Nett Weight (kg):                      | 1.46                  |
| <b>Packaging Dimensions</b>            |                       |
| Length (mm):                           | 290                   |
| Width (mm):                            | 80                    |
| Height (mm):                           | 80                    |
| Gross Weight (kg):                     | 1.46                  |
| Packaging Data                         |                       |
| Box Colour:                            | White Cardboard Box   |
| Box Qty:                               | 1                     |
| Label Size:                            | 100 x 50              |
| Label Colour:                          | White Label           |
| Label Qty:                             | 2                     |
| Outer Box Dimensions (If Applica       | able)                 |
| Length (mm):                           |                       |
| Width (mm):                            | 340                   |
| Height (mm):                           | 180                   |
| Depth (mm):                            | 370                   |
| Gross Weight (kg):                     | 15                    |
| Barcode:                               | 5055146199281         |
| Product Details                        |                       |
| Country of Origin:                     | China                 |
| Fitting Instruction:                   | No                    |
| Product Material:                      | Brass/ABS             |
| Mount Type:                            | Wall, Surface         |
| Outlet Elbow Supplied:                 | No                    |
| Easy Clean:                            | Not Applicable        |
| Head Included:                         | No                    |
| Handset Included:                      | No                    |
| Body Jets Included:                    | No                    |
| No of Body Jets:                       | Not Applicable        |
| Operating Pressure (bar):              | 0.5                   |
| Valve/Cartridge Type:                  | 1/4 Turn Ceramic Disc |
| Flow Rates (L/min): 0.1 bar: 4 0.5 bar | ·                     |
|                                        | Approval No: N/A      |
| **                                     | Approval No: N/A      |
|                                        | Approval No: N/A      |
| Head Function:                         | Not Applicable        |
| Handset Function:                      | Not Applicable        |
| Body Jet Info:                         | Not Applicable        |
| Pipe Size:                             | 15 mm                 |
| Pipe Centres:                          | 150 mm                |
| Colour/Finish:                         | Chrome                |
| Hose Included:                         | No                    |
| No. of Outlets:                        | 1                     |