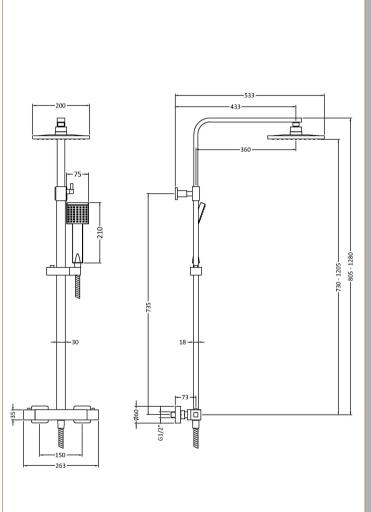

Sales Code: JTY386 Description: Square Thermostatic Bar Valve & Kit

| Product Dimensions               |                       |           |
|----------------------------------|-----------------------|-----------|
| Length (mm):                     |                       |           |
| Width (mm):                      | 261                   |           |
| Height (mm):                     | 1200                  |           |
| Depth (mm):                      | 465                   |           |
| Nett Weight (kg):                | 4.46                  |           |
| Packaging Dimensions             |                       |           |
| Length (mm):                     | 845                   |           |
| Width (mm):                      | 405                   |           |
| Height (mm):                     | 85                    |           |
| Gross Weight (kg):               | 4.46                  |           |
| Packaging Data                   |                       |           |
| Box Colour:                      | White Cardboard Box   |           |
| Box Oty:                         | 1                     |           |
| Label Size:                      | 100 x 50              |           |
| Label Colour:                    | White Label           |           |
| Label Qty:                       | 2                     |           |
| Outer Box Dimensions (If         |                       |           |
| Length (mm):                     | rr                    |           |
| Width (mm):                      |                       |           |
| Height (mm):                     |                       |           |
| Depth (mm):                      |                       |           |
| Gross Weight (kg):               | 15                    |           |
| Barcode:                         | 5055369076888         |           |
| Product Details                  |                       |           |
| Country of Origin:               | China                 |           |
| Fitting Instruction:             | No                    |           |
| Product Material:                | Brass/ABS             |           |
| Mount Type:                      | Wall, Surface         |           |
| Outlet Elbow Supplied:           | No                    |           |
| Easy Clean:                      | Yes                   |           |
| Head Included:                   | Yes                   |           |
| Handset Included:                | Yes                   |           |
| Body Jets Included:              | No                    |           |
| No of Body Jets:                 | Not Applicable        |           |
| Operating Pressure (bar):        | 0.5                   |           |
| Valve/Cartridge Type:            | 1/4 Turn Ceramic Disc |           |
| Flow Rates (L/min): 0.1 bar: N/A |                       | 3 bar: 12 |
| TMV2 Approved: No                | Approval No: N/A      |           |
| TMV3 Approved: No                | Approval No: N/A      |           |
| WRAS Approved: Yes               | Approval No: 2307019  |           |
| Head Function:                   | Single                |           |
| Handset Function:                | Single Setting        |           |
| Body Jet Info:                   | Not Applicable        |           |
| Pipe Size:                       |                       |           |
| Pipe Centres:                    | 150 mm                |           |
| Colour/Finish:                   | Chrome                |           |
| Hose Included:                   | Yes                   |           |
| No. of Outlets:                  | 2                     |           |
|                                  |                       |           |