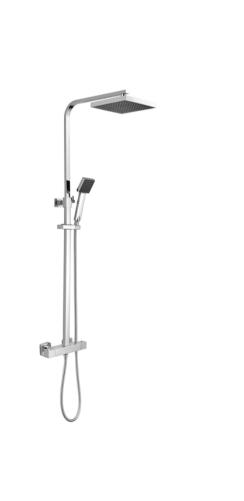

Sales Code: JTY386 Description: Square Thermostatic Bar Valve & Kit

| Product Dimensions               |                       |           |
|----------------------------------|-----------------------|-----------|
| Length (mm):                     |                       |           |
| Width (mm):                      | 261                   |           |
| Height (mm):                     | 1200                  |           |
| Depth (mm):                      | 465                   |           |
| Nett Weight (kg):                | 4.46                  |           |
| Packaging Dimensions             |                       |           |
| Length (mm):                     | 845                   |           |
| Width (mm):                      | 405                   |           |
| Height (mm):                     | 85                    |           |
| Gross Weight (kg):               | 4.46                  |           |
| Packaging Data                   |                       |           |
| Box Colour:                      | White Cardboard Box   |           |
| Box Oty:                         | 1                     |           |
| Label Size:                      | 100 x 50              |           |
| Label Colour:                    | White Label           |           |
| Label Qty:                       | 2                     |           |
| Outer Box Dimensions (If         |                       |           |
| Length (mm):                     | rr                    |           |
| Width (mm):                      |                       |           |
| Height (mm):                     |                       |           |
| Depth (mm):                      |                       |           |
| Gross Weight (kg):               | 15                    |           |
| Barcode:                         | 5055369076888         |           |
| Product Details                  |                       |           |
| Country of Origin:               | China                 |           |
| Fitting Instruction:             | No                    |           |
| Product Material:                | Brass/ABS             |           |
| Mount Type:                      | Wall, Surface         |           |
| Outlet Elbow Supplied:           | No                    |           |
| Easy Clean:                      | Yes                   |           |
| Head Included:                   | Yes                   |           |
| Handset Included:                | Yes                   |           |
| Body Jets Included:              | No                    |           |
| No of Body Jets:                 | Not Applicable        |           |
| Operating Pressure (bar):        | 0.5                   |           |
| Valve/Cartridge Type:            | 1/4 Turn Ceramic Disc |           |
| Flow Rates (L/min): 0.1 bar: N/A |                       | 3 bar: 12 |
| TMV2 Approved: No                | Approval No: N/A      |           |
| TMV3 Approved: No                | Approval No: N/A      |           |
| WRAS Approved: Yes               | Approval No: 2307019  |           |
| Head Function:                   | Single                |           |
| Handset Function:                | Single Setting        |           |
| Body Jet Info:                   | Not Applicable        |           |
| Pipe Size:                       |                       |           |
| Pipe Centres:                    | 150 mm                |           |
| Colour/Finish:                   | Chrome                |           |
| Hose Included:                   | Yes                   |           |
| No. of Outlets:                  | 2                     |           |
|                                  |                       |           |