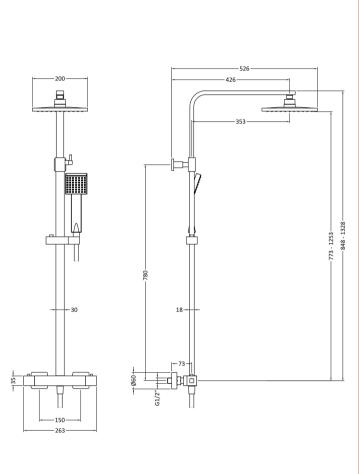

Sales Code: JTY486 Description: Square Thermostatic Bar Valve & Kit

| Product Dimensions                       |                                 |
|------------------------------------------|---------------------------------|
| Length (mm):                             |                                 |
| Width (mm):                              | 200                             |
| Height (mm):                             | 1200                            |
| Depth (mm):                              | 465                             |
| Nett Weight (kg):                        | 4.75                            |
| Packaging Dimensions                     |                                 |
| Length (mm):                             | 845                             |
| Width (mm):                              | 405                             |
| Height (mm):                             | 85                              |
| Gross Weight (kg):                       | 4.75                            |
| Packaging Data                           |                                 |
| Box Colour:                              | White Cardboard Box             |
| Box Qty:                                 | 1                               |
| Label Size:                              | 100 x 50                        |
| Label Colour:                            | White Label                     |
| Label Qty:                               | 2                               |
| Outer Box Dimensions (If Applic          | able)                           |
| Length (mm):                             |                                 |
| Width (mm):                              |                                 |
| Height (mm):                             |                                 |
| Depth (mm):                              |                                 |
| Gross Weight (kg):                       | 15                              |
| Barcode:                                 | 5056211897781                   |
| Product Details                          |                                 |
| Country of Origin:                       | China                           |
| Fitting Instruction:                     | No                              |
| Product Material:                        | Brass/ABS                       |
| Mount Type:                              | Wall, Surface                   |
| Outlet Elbow Supplied:                   | No                              |
| Easy Clean:                              | Yes                             |
| Head Included:                           | Yes                             |
| Handset Included:                        | Yes                             |
| Body Jets Included:                      | No                              |
| No of Body Jets:                         | Not Applicable                  |
| Operating Pressure (bar):                | 1                               |
| Valve/Cartridge Type:                    | 1/4 Turn Ceramic Disc           |
| Flow Rates (L/min): 0.1 bar: N/A 0.5 bar | : 3 1 bar: 5 2 bar: 9 3 bar: 12 |
| ΓMV2 Approved: No                        | Approval No: N/A                |
| ΓMV3 Approved: No                        | Approval No: N/A                |
| WRAS Approved: Yes                       | Approval No: 2307019            |
| Head Function:                           | Single                          |
| Handset Function:                        | Single Setting                  |
| Body Jet Info:                           | Not Applicable                  |
| Pipe Size:                               | 15 mm                           |
| Pipe Centres:                            | 150 mm                          |
| Colour/Finish:                           | Matt Black                      |
| Hose Included:                           | Yes                             |
| No. of Outlets:                          | 2                               |