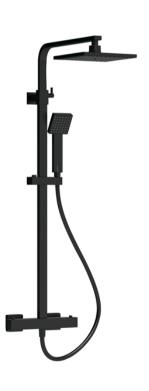

Sales Code: JTY486 Description: Square Thermostatic Bar Valve & Kit

| Product Dimensions                       |                                 |
|------------------------------------------|---------------------------------|
| Length (mm):                             |                                 |
| Width (mm):                              | 200                             |
| Height (mm):                             | 1200                            |
| Depth (mm):                              | 465                             |
| Nett Weight (kg):                        | 4.75                            |
| Packaging Dimensions                     |                                 |
| Length (mm):                             | 845                             |
| Width (mm):                              | 405                             |
| Height (mm):                             | 85                              |
| Gross Weight (kg):                       | 4.75                            |
| Packaging Data                           |                                 |
| Box Colour:                              | White Cardboard Box             |
| Box Qty:                                 | 1                               |
| Label Size:                              | 100 x 50                        |
| Label Colour:                            | White Label                     |
| Label Qty:                               | 2                               |
| Outer Box Dimensions (If Applic          | able)                           |
| Length (mm):                             |                                 |
| Width (mm):                              |                                 |
| Height (mm):                             |                                 |
| Depth (mm):                              |                                 |
| Gross Weight (kg):                       | 15                              |
| Barcode:                                 | 5056211897781                   |
| Product Details                          |                                 |
| Country of Origin:                       | China                           |
| Fitting Instruction:                     | No                              |
| Product Material:                        | Brass/ABS                       |
| Mount Type:                              | Wall, Surface                   |
| Outlet Elbow Supplied:                   | No                              |
| Easy Clean:                              | Yes                             |
| Head Included:                           | Yes                             |
| Handset Included:                        | Yes                             |
| Body Jets Included:                      | No                              |
| No of Body Jets:                         | Not Applicable                  |
| Operating Pressure (bar):                | 1                               |
| Valve/Cartridge Type:                    | 1/4 Turn Ceramic Disc           |
| Flow Rates (L/min): 0.1 bar: N/A 0.5 bar | : 3 1 bar: 5 2 bar: 9 3 bar: 12 |
| ΓMV2 Approved: No                        | Approval No: N/A                |
| ΓMV3 Approved: No                        | Approval No: N/A                |
| WRAS Approved: Yes                       | Approval No: 2307019            |
| Head Function:                           | Single                          |
| Handset Function:                        | Single Setting                  |
| Body Jet Info:                           | Not Applicable                  |
| Pipe Size:                               | 15 mm                           |
| Pipe Centres:                            | 150 mm                          |
| Colour/Finish:                           | Matt Black                      |
| Hose Included:                           | Yes                             |
| No. of Outlets:                          | 2                               |