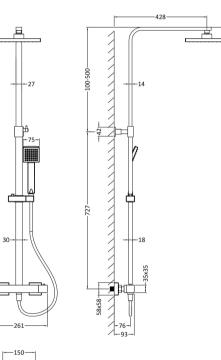

## TECHNICAL DATA SHEET

ROXOR

Sales Code: JTY786

Description: Square Thermostatic Bar Valve & Kit

- 89

-200-

Ö

| Product Dimensions               |                                        |
|----------------------------------|----------------------------------------|
| Length (mm):                     |                                        |
| Width (mm):                      | 261                                    |
| Height (mm):                     | 1200                                   |
| Depth (mm):                      | 465                                    |
| Nett Weight (kg):                | 4.46                                   |
| Packaging Dimensions             |                                        |
| Length (mm):                     | 845                                    |
| Width (mm):                      | 405                                    |
| Height (mm):                     | 85                                     |
| Gross Weight (kg):               | 4.46                                   |
| Packaging Data                   |                                        |
| Box Colour:                      | White Cardboard Box                    |
| Box Qty:                         | 1                                      |
| Label Size:                      | 100 x 50                               |
| Label Colour:                    | White Label                            |
| Label Qty:                       | 2                                      |
| Outer Box Dimensions (If A)      | oplicable)                             |
| Length (mm):                     |                                        |
| Width (mm):                      |                                        |
| Height (mm):                     |                                        |
| Depth (mm):                      |                                        |
| Gross Weight (kg):               | 15                                     |
| Barcode:                         | 5056462625911                          |
| Product Details                  |                                        |
| Country of Origin:               | China                                  |
| Fitting Instruction:             | No                                     |
| Product Material:                | Brass/ABS                              |
| Mount Type:                      | Wall, Surface                          |
| Outlet Elbow Supplied:           | No                                     |
| Easy Clean:                      | Yes                                    |
| Head Included:                   | Yes                                    |
| Handset Included:                | Yes                                    |
| Body Jets Included:              | No                                     |
| No of Body Jets:                 | Not Applicable                         |
| Operating Pressure (bar):        | 0.5                                    |
| Valve/Cartridge Type:            | 1/4 Turn Ceramic Disc                  |
| Flow Rates (L/min): 0.1 bar: N/A | 0.5 bar: 3 1 bar: 5 2 bar: 9 3 bar: 12 |
| TMV2 Approved: No                | Approval No: N/A                       |
| TMV3 Approved: No                | Approval No: N/A                       |
| WRAS Approved: No                | Approval No: N/A                       |
| Head Function:                   | Single                                 |
| Handset Function:                | Single Setting                         |
| Body Jet Info:                   | Not Applicable                         |
| Pipe Size:                       |                                        |
| Pipe Centres:                    | 150 mm                                 |
| Colour/Finish:                   | Brushed Pewter                         |
| Hose Included:                   | Yes                                    |
| No. of Outlets:                  | 2                                      |