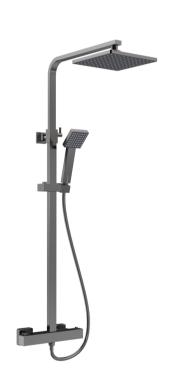

## TECHNICAL DATA SHEET

ROXOR

Sales Code: JTY786

Description: Square Thermostatic Bar Valve & Kit

- 89

-200-

Ö

| Product Dimensions               |                                        |
|----------------------------------|----------------------------------------|
| Length (mm):                     |                                        |
| Width (mm):                      | 261                                    |
| Height (mm):                     | 1200                                   |
| Depth (mm):                      | 465                                    |
| Nett Weight (kg):                | 4.46                                   |
| Packaging Dimensions             |                                        |
| Length (mm):                     | 845                                    |
| Width (mm):                      | 405                                    |
| Height (mm):                     | 85                                     |
| Gross Weight (kg):               | 4.46                                   |
| Packaging Data                   |                                        |
| Box Colour:                      | White Cardboard Box                    |
| Box Qty:                         | 1                                      |
| Label Size:                      | 100 x 50                               |
| Label Colour:                    | White Label                            |
| Label Qty:                       | 2                                      |
| Outer Box Dimensions (If A)      | oplicable)                             |
| Length (mm):                     |                                        |
| Width (mm):                      |                                        |
| Height (mm):                     |                                        |
| Depth (mm):                      |                                        |
| Gross Weight (kg):               | 15                                     |
| Barcode:                         | 5056462625911                          |
| Product Details                  |                                        |
| Country of Origin:               | China                                  |
| Fitting Instruction:             | No                                     |
| Product Material:                | Brass/ABS                              |
| Mount Type:                      | Wall, Surface                          |
| Outlet Elbow Supplied:           | No                                     |
| Easy Clean:                      | Yes                                    |
| Head Included:                   | Yes                                    |
| Handset Included:                | Yes                                    |
| Body Jets Included:              | No                                     |
| No of Body Jets:                 | Not Applicable                         |
| Operating Pressure (bar):        | 0.5                                    |
| Valve/Cartridge Type:            | 1/4 Turn Ceramic Disc                  |
| Flow Rates (L/min): 0.1 bar: N/A | 0.5 bar: 3 1 bar: 5 2 bar: 9 3 bar: 12 |
| TMV2 Approved: No                | Approval No: N/A                       |
| TMV3 Approved: No                | Approval No: N/A                       |
| WRAS Approved: No                | Approval No: N/A                       |
| Head Function:                   | Single                                 |
| Handset Function:                | Single Setting                         |
| Body Jet Info:                   | Not Applicable                         |
| Pipe Size:                       |                                        |
| Pipe Centres:                    | 150 mm                                 |
| Colour/Finish:                   | Brushed Pewter                         |
| Hose Included:                   | Yes                                    |
| No. of Outlets:                  | 2                                      |