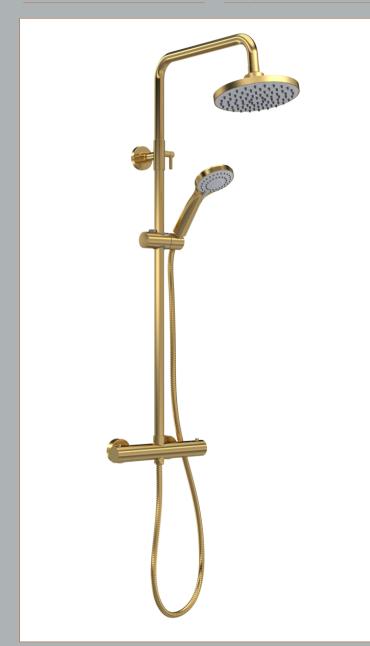

Sales Code: JTY875 Description: Round Thermostatic Bar Valve & Kit

| roduct Dimensions              |                                           |
|--------------------------------|-------------------------------------------|
| ength (mm):                    |                                           |
| /idth (mm):                    | 267                                       |
| eight (mm):                    | 1245                                      |
| epth (mm):                     | 429                                       |
| ett Weight (kg):               | 3.98                                      |
| ackaging Dimensions            |                                           |
| ength (mm):                    | 880                                       |
| /idth (mm):                    | 410                                       |
| eight (mm):                    | 85                                        |
| ross Weight (kg):              | 3.98                                      |
| ackaging Data                  |                                           |
| ox Colour:                     | White Cardboard Box                       |
| ox Qty:                        | 1                                         |
| abel Size:                     | 100 x 50                                  |
| abel Colour:                   | White Label                               |
| abel Qty:                      | 2                                         |
| uter Box Dimensions (If Ap     | oplicable)                                |
| ength (mm):                    |                                           |
| /idth (mm):                    | 780                                       |
| eight (mm):                    | 570                                       |
| epth (mm):                     | 450                                       |
| ross Weight (kg):              | 26                                        |
| arcode:                        | 5056462601359                             |
| roduct Details                 |                                           |
| ountry of Origin:              | China                                     |
| tting Instruction:             | No                                        |
| oduct Material:                | Brass/ABS                                 |
| Tount Type:                    | Surface, Wall                             |
| utlet Elbow Supplied:          | No                                        |
| asy Clean:                     | Yes                                       |
| ead Included:                  | Yes                                       |
| andset Included:               | Yes                                       |
| ody Jets Included:             | No                                        |
| o of Body Jets:                | Not Applicable                            |
| perating Pressure (bar):       | 1                                         |
| alve/Cartridge Type:           | 1/4 Turn Ceramic Disc                     |
| ow Rates (L/min): 0.1 bar: N/A | 0.5 bar: 5 1 bar: 7,5 2 bar: 11 3 bar: 14 |
| MV2 Approved: No               | Approval No: N/A                          |
| MV3 Approved: No               | Approval No: N/A                          |
| RAS Approved: Yes              | Approval No: 2307019                      |
| ead Function:                  | Single                                    |
| andset Function:               | Multiple Settings                         |
| ody Jet Info:                  | Not Applicable                            |
| pe Size:                       | 15 mm                                     |
| pe Centres:                    | 150 mm                                    |
| olour/Finish:                  | Brushed Brass                             |
| ose Included:                  | Yes                                       |
| o. of Outlets:                 | 2                                         |