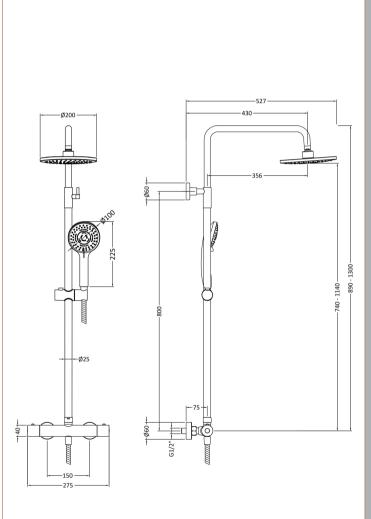

Sales Code: JTY875 Description: Round Thermostatic Bar Valve & Kit

| roduct Dimensions              |                                           |
|--------------------------------|-------------------------------------------|
| ength (mm):                    |                                           |
| /idth (mm):                    | 267                                       |
| eight (mm):                    | 1245                                      |
| epth (mm):                     | 429                                       |
| ett Weight (kg):               | 3.98                                      |
| ackaging Dimensions            |                                           |
| ength (mm):                    | 880                                       |
| /idth (mm):                    | 410                                       |
| eight (mm):                    | 85                                        |
| ross Weight (kg):              | 3.98                                      |
| ackaging Data                  |                                           |
| ox Colour:                     | White Cardboard Box                       |
| ox Qty:                        | 1                                         |
| abel Size:                     | 100 x 50                                  |
| abel Colour:                   | White Label                               |
| abel Qty:                      | 2                                         |
| uter Box Dimensions (If Ap     | oplicable)                                |
| ength (mm):                    |                                           |
| /idth (mm):                    | 780                                       |
| eight (mm):                    | 570                                       |
| epth (mm):                     | 450                                       |
| ross Weight (kg):              | 26                                        |
| arcode:                        | 5056462601359                             |
| roduct Details                 |                                           |
| ountry of Origin:              | China                                     |
| tting Instruction:             | No                                        |
| oduct Material:                | Brass/ABS                                 |
| Tount Type:                    | Surface, Wall                             |
| utlet Elbow Supplied:          | No                                        |
| asy Clean:                     | Yes                                       |
| ead Included:                  | Yes                                       |
| andset Included:               | Yes                                       |
| ody Jets Included:             | No                                        |
| o of Body Jets:                | Not Applicable                            |
| perating Pressure (bar):       | 1                                         |
| alve/Cartridge Type:           | 1/4 Turn Ceramic Disc                     |
| ow Rates (L/min): 0.1 bar: N/A | 0.5 bar: 5 1 bar: 7,5 2 bar: 11 3 bar: 14 |
| MV2 Approved: No               | Approval No: N/A                          |
| MV3 Approved: No               | Approval No: N/A                          |
| RAS Approved: Yes              | Approval No: 2307019                      |
| ead Function:                  | Single                                    |
| andset Function:               | Multiple Settings                         |
| ody Jet Info:                  | Not Applicable                            |
| pe Size:                       | 15 mm                                     |
| pe Centres:                    | 150 mm                                    |
| olour/Finish:                  | Brushed Brass                             |
| ose Included:                  | Yes                                       |
| o. of Outlets:                 | 2                                         |