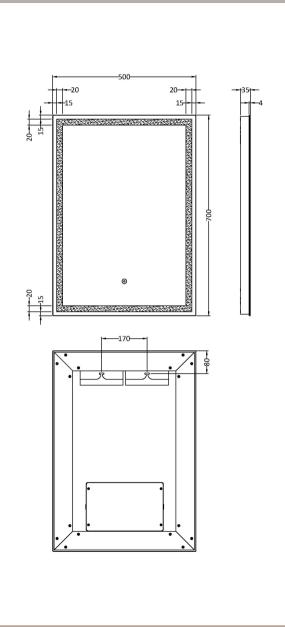

Sales Code: LQ502 Description: 700X500 Led Mirror

| <b>Product Dimensions</b>   |                    |         |                               |              |           |  |
|-----------------------------|--------------------|---------|-------------------------------|--------------|-----------|--|
| Height (mm):                | eight (mm):        |         |                               | 700          |           |  |
| Width (mm):                 |                    |         | 500                           |              |           |  |
| Depth (mm):                 |                    |         | 35                            |              |           |  |
| Nett Weight (kg):           |                    |         | 5                             |              |           |  |
| <b>Packaging Dimensions</b> |                    |         |                               |              |           |  |
| Height (mm):                |                    |         | 105                           |              |           |  |
| /idth (mm):                 |                    |         | 613                           |              |           |  |
| epth (mm):                  |                    |         | 823                           |              |           |  |
| Gross Weight (kg):          | Weight (kg):       |         |                               | 7            |           |  |
| Packaging Data              |                    |         |                               |              |           |  |
| Box Colour:                 |                    |         | Brown Cardboard Box - Printed |              |           |  |
| Box Qty:                    |                    |         | 1                             |              |           |  |
| Label Size:                 |                    |         |                               | Х            |           |  |
| abel Colour:                |                    |         | Not Applicable                |              |           |  |
| Label Qty:                  |                    |         |                               |              |           |  |
| <b>Outer Box Dimensions</b> | (If A              | Applica | ble                           |              |           |  |
| Height (mm):                |                    |         |                               |              |           |  |
| Width (mm):                 |                    |         |                               |              |           |  |
| Depth (mm):                 |                    |         |                               |              |           |  |
| Gross Weight (kg):          |                    |         |                               |              |           |  |
| Barcode:                    | ode: 5056211890614 |         |                               |              |           |  |
| <b>Product Details</b>      |                    |         |                               |              |           |  |
| Country of Origin:          |                    |         | China                         |              |           |  |
| Fitting Instruction:        |                    |         | No                            |              |           |  |
| Certification: CE & UKCA:   | Yes                | FSC:    | No                            | WEEE: Yes    | RoHS: Yes |  |
| EMC: Yes                    | Ľ                  | YD: Yes |                               | ECOMP:       | ECIRC:    |  |
| Product Material:           | Alu                |         |                               | ninium       |           |  |
| Colour/Finish:              |                    |         |                               |              |           |  |
| No of Shelves:              |                    |         | 0                             |              |           |  |
| Fixings Included:           |                    |         |                               | Yes          |           |  |
| Light Power Source:         | e:                 |         |                               | Mains Supply |           |  |
| No of Lights:               |                    |         |                               | 1            |           |  |
| Bulb Type:                  |                    |         |                               | Led 6000K    |           |  |
| Voltage:                    |                    |         |                               | 12           |           |  |
| peration Method:            |                    |         | Touch Sensor                  |              |           |  |
| ulb Watt:                   |                    |         | 26                            |              |           |  |
| Product Features:           |                    |         |                               | Demister     |           |  |
| Illuminated:                | 1:                 |         |                               | Yes          |           |  |