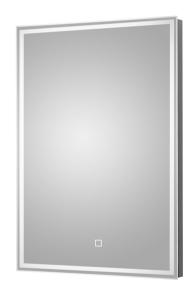

Sales Code: LQ502 Description: 700X500 Led Mirror

| <b>Product Dimensions</b>   |                    |         |                               |              |           |  |
|-----------------------------|--------------------|---------|-------------------------------|--------------|-----------|--|
| Height (mm):                | eight (mm):        |         |                               | 700          |           |  |
| Width (mm):                 |                    |         | 500                           |              |           |  |
| Depth (mm):                 |                    |         | 35                            |              |           |  |
| Nett Weight (kg):           |                    |         | 5                             |              |           |  |
| <b>Packaging Dimensions</b> |                    |         |                               |              |           |  |
| Height (mm):                |                    |         | 105                           |              |           |  |
| /idth (mm):                 |                    |         | 613                           |              |           |  |
| epth (mm):                  |                    |         | 823                           |              |           |  |
| Gross Weight (kg):          | Weight (kg):       |         |                               | 7            |           |  |
| Packaging Data              |                    |         |                               |              |           |  |
| Box Colour:                 |                    |         | Brown Cardboard Box - Printed |              |           |  |
| Box Qty:                    |                    |         | 1                             |              |           |  |
| Label Size:                 |                    |         |                               | Х            |           |  |
| abel Colour:                |                    |         | Not Applicable                |              |           |  |
| Label Qty:                  |                    |         |                               |              |           |  |
| <b>Outer Box Dimensions</b> | (If A              | Applica | ble                           |              |           |  |
| Height (mm):                |                    |         |                               |              |           |  |
| Width (mm):                 |                    |         |                               |              |           |  |
| Depth (mm):                 |                    |         |                               |              |           |  |
| Gross Weight (kg):          |                    |         |                               |              |           |  |
| Barcode:                    | ode: 5056211890614 |         |                               |              |           |  |
| <b>Product Details</b>      |                    |         |                               |              |           |  |
| Country of Origin:          |                    |         | China                         |              |           |  |
| Fitting Instruction:        |                    |         | No                            |              |           |  |
| Certification: CE & UKCA:   | Yes                | FSC:    | No                            | WEEE: Yes    | RoHS: Yes |  |
| EMC: Yes                    | Ľ                  | YD: Yes |                               | ECOMP:       | ECIRC:    |  |
| Product Material:           | Alu                |         |                               | ninium       |           |  |
| Colour/Finish:              |                    |         |                               |              |           |  |
| No of Shelves:              |                    |         | 0                             |              |           |  |
| Fixings Included:           |                    |         |                               | Yes          |           |  |
| Light Power Source:         | e:                 |         |                               | Mains Supply |           |  |
| No of Lights:               |                    |         |                               | 1            |           |  |
| Bulb Type:                  |                    |         |                               | Led 6000K    |           |  |
| Voltage:                    |                    |         |                               | 12           |           |  |
| peration Method:            |                    |         | Touch Sensor                  |              |           |  |
| ulb Watt:                   |                    |         | 26                            |              |           |  |
| Product Features:           |                    |         |                               | Demister     |           |  |
| Illuminated:                | 1:                 |         |                               | Yes          |           |  |