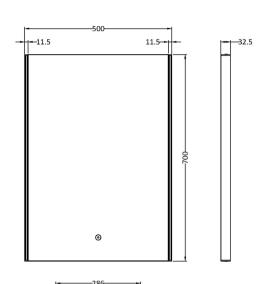

Sales Code: LQ503 Description: 700X500 Led Mirror

| <b>Product Dimensions</b>                                               |                                    |                               |           |  |  |
|-------------------------------------------------------------------------|------------------------------------|-------------------------------|-----------|--|--|
| Height (mm):                                                            | 700                                |                               |           |  |  |
| Width (mm):                                                             | 500                                |                               |           |  |  |
| Depth (mm):                                                             | 33                                 |                               |           |  |  |
| Nett Weight (kg):                                                       | 5                                  |                               |           |  |  |
| Packaging Dimensions                                                    |                                    |                               |           |  |  |
| Height (mm):                                                            | 105                                |                               |           |  |  |
| Width (mm):                                                             | 613                                |                               |           |  |  |
| Depth (mm):                                                             | 823                                |                               |           |  |  |
| Gross Weight (kg):                                                      | 7                                  |                               |           |  |  |
| Packaging Data                                                          |                                    |                               |           |  |  |
| Box Colour:                                                             | Bro                                | Brown Cardboard Box - Printed |           |  |  |
| Box Qty:                                                                | 1                                  |                               |           |  |  |
| Label Size:                                                             |                                    | X                             |           |  |  |
| Label Colour:                                                           | Not Applicable                     |                               |           |  |  |
| Label Qty:                                                              |                                    |                               |           |  |  |
| <b>Outer Box Dimensions (If A</b>                                       | Applicable                         |                               |           |  |  |
| Height (mm):                                                            |                                    |                               |           |  |  |
| Width (mm):                                                             |                                    |                               |           |  |  |
| Depth (mm):                                                             |                                    |                               |           |  |  |
| Gross Weight (kg):                                                      |                                    |                               |           |  |  |
| Barcode:                                                                | 5056211890621                      |                               |           |  |  |
| Product Details                                                         |                                    |                               |           |  |  |
| Country of Origin:                                                      | China                              |                               |           |  |  |
| Fitting Instruction:                                                    | No                                 |                               |           |  |  |
| Certification: CE & UKCA: Yes                                           | FSC: No                            | WEEE: Yes                     | RoHS: Yes |  |  |
| EMC: Yes LY                                                             | YD: Yes                            | ECOMP:                        | ECIRC:    |  |  |
| Product Material:                                                       | Aluı                               | minium                        |           |  |  |
| Colour/Finish:                                                          |                                    |                               |           |  |  |
| No of Shelves:                                                          | 0                                  |                               |           |  |  |
| Fixings Included:                                                       |                                    |                               |           |  |  |
| 1 Miligo meraded.                                                       | Yes                                |                               |           |  |  |
| Light Power Source:                                                     |                                    | ns Supply                     |           |  |  |
|                                                                         |                                    | ns Supply                     |           |  |  |
| Light Power Source:                                                     | Mai<br>2                           | ns Supply<br>6000K            |           |  |  |
| Light Power Source:<br>No of Lights:                                    | Mai<br>2                           |                               |           |  |  |
| Light Power Source: No of Lights: Bulb Type:                            | Mai<br>2<br>Led<br>12              |                               |           |  |  |
| Light Power Source: No of Lights: Bulb Type: Voltage:                   | Mai<br>2<br>Led<br>12              | 6000K                         |           |  |  |
| Light Power Source: No of Lights: Bulb Type: Voltage: Operation Method: | Mai<br>2<br>Led<br>12<br>Tou<br>21 | 6000K                         |           |  |  |