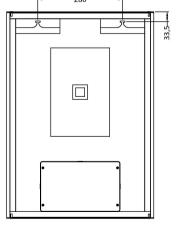

Sales Code: LQ503 Description: 700X500 Led Mirror

| <b>Product Dimensions</b>                                               |                                    |                               |           |  |  |
|-------------------------------------------------------------------------|------------------------------------|-------------------------------|-----------|--|--|
| Height (mm):                                                            | 700                                |                               |           |  |  |
| Width (mm):                                                             | 500                                |                               |           |  |  |
| Depth (mm):                                                             | 33                                 |                               |           |  |  |
| Nett Weight (kg):                                                       | 5                                  |                               |           |  |  |
| Packaging Dimensions                                                    |                                    |                               |           |  |  |
| Height (mm):                                                            | 105                                |                               |           |  |  |
| Width (mm):                                                             | 613                                |                               |           |  |  |
| Depth (mm):                                                             | 823                                |                               |           |  |  |
| Gross Weight (kg):                                                      | 7                                  |                               |           |  |  |
| Packaging Data                                                          |                                    |                               |           |  |  |
| Box Colour:                                                             | Bro                                | Brown Cardboard Box - Printed |           |  |  |
| Box Qty:                                                                | 1                                  |                               |           |  |  |
| Label Size:                                                             |                                    | X                             |           |  |  |
| Label Colour:                                                           | Not Applicable                     |                               |           |  |  |
| Label Qty:                                                              |                                    |                               |           |  |  |
| <b>Outer Box Dimensions (If A</b>                                       | Applicable                         |                               |           |  |  |
| Height (mm):                                                            |                                    |                               |           |  |  |
| Width (mm):                                                             |                                    |                               |           |  |  |
| Depth (mm):                                                             |                                    |                               |           |  |  |
| Gross Weight (kg):                                                      |                                    |                               |           |  |  |
| Barcode:                                                                | 5056211890621                      |                               |           |  |  |
| Product Details                                                         |                                    |                               |           |  |  |
| Country of Origin:                                                      | China                              |                               |           |  |  |
| Fitting Instruction:                                                    | No                                 |                               |           |  |  |
| Certification: CE & UKCA: Yes                                           | FSC: No                            | WEEE: Yes                     | RoHS: Yes |  |  |
| EMC: Yes LY                                                             | YD: Yes                            | ECOMP:                        | ECIRC:    |  |  |
| Product Material:                                                       | Aluı                               | minium                        |           |  |  |
| Colour/Finish:                                                          |                                    |                               |           |  |  |
| No of Shelves:                                                          | 0                                  |                               |           |  |  |
| Fixings Included:                                                       |                                    |                               |           |  |  |
| 1 Miligo meraded.                                                       | Yes                                |                               |           |  |  |
| Light Power Source:                                                     |                                    | ns Supply                     |           |  |  |
|                                                                         |                                    | ns Supply                     |           |  |  |
| Light Power Source:                                                     | Mai<br>2                           | ns Supply<br>6000K            |           |  |  |
| Light Power Source:<br>No of Lights:                                    | Mai<br>2                           |                               |           |  |  |
| Light Power Source: No of Lights: Bulb Type:                            | Mai<br>2<br>Led<br>12              |                               |           |  |  |
| Light Power Source: No of Lights: Bulb Type: Voltage:                   | Mai<br>2<br>Led<br>12              | 6000K                         |           |  |  |
| Light Power Source: No of Lights: Bulb Type: Voltage: Operation Method: | Mai<br>2<br>Led<br>12<br>Tou<br>21 | 6000K                         |           |  |  |