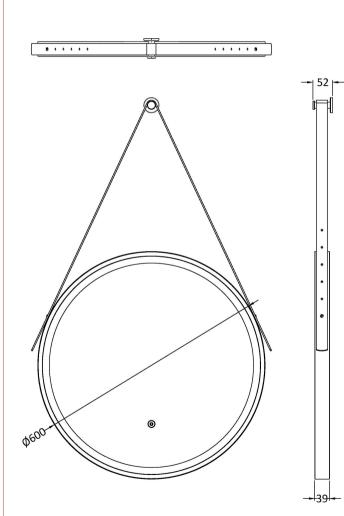

## TECHNICAL DATA SHEET

ROXOR

Sales Code: LQ713

**Description:** 600mm Round Illuminated Mirror

| Product Dimensions        |                               |           |           |
|---------------------------|-------------------------------|-----------|-----------|
| Height (mm):              | 600                           |           |           |
| Width (mm):               | 600                           |           |           |
| Depth (mm):               | 40                            |           |           |
| Nett Weight (kg):         | 5                             |           |           |
| Packaging Dimensions      |                               |           |           |
| Height (mm):              | 105                           |           |           |
| Width (mm):               | 700                           |           |           |
| Depth (mm):               | 700                           |           |           |
| Gross Weight (kg):        | 7                             |           |           |
| Packaging Data            |                               |           |           |
| Box Colour:               | Brown Cardboard Box - Printed |           |           |
| Box Qty:                  | 1                             |           |           |
| Label Size:               | Х                             |           |           |
| Label Colour:             |                               |           |           |
| Label Qty:                |                               |           |           |
| Outer Box Dimensions (    | If Applicable                 |           |           |
| Height (mm):              |                               |           |           |
| Width (mm):               |                               |           |           |
| Depth (mm):               |                               |           |           |
| Gross Weight (kg):        |                               |           |           |
| Barcode:                  | 5056462654355                 |           |           |
| Product Details           |                               |           |           |
| Country of Origin:        | China                         |           |           |
| Fitting Instruction:      | No                            |           |           |
| Certification: CE & UKCA: | FSC: No                       | WEEE: Yes | RoHS: Yes |
| EMC: Yes                  | LYD: Yes                      | ECOMP:    | ECIRC:    |
| Product Material:         | Aluminium                     |           |           |
| Colour/Finish:            | Stainless Steel               |           |           |
| No of Shelves:            | 0                             |           |           |
| Fixings Included:         | Yes                           |           |           |
| Light Power Source:       | Mains Supply                  |           |           |
| No of Lights:             | 2                             |           |           |
| Bulb Type:                | Led 6000K                     |           |           |
| Voltage:                  | 12                            |           |           |
| Operation Method:         | Touch Sensor                  |           |           |
| Bulb Watt:                | 21                            |           |           |
| Product Features:         | Demister                      |           |           |
| Illuminated:              | Yes                           |           |           |