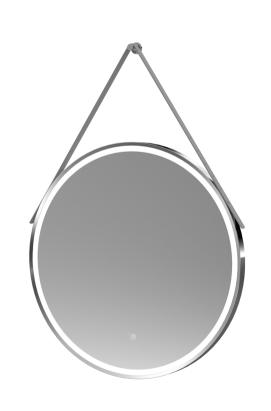

Sales Code: LQ723 Description: 800mm Round Illuminated Mirror

| <b>Product Dimensions</b>   |                               |            |           |
|-----------------------------|-------------------------------|------------|-----------|
| Height (mm):                | 800                           |            |           |
| Width (mm):                 | 800                           |            |           |
| Depth (mm):                 | 40                            |            |           |
| Nett Weight (kg):           | 10                            |            |           |
| <b>Packaging Dimensions</b> |                               |            |           |
| Height (mm):                | 105                           |            |           |
| Width (mm):                 | 900                           |            |           |
| Depth (mm):                 | 900                           |            |           |
| Gross Weight (kg):          | 10                            |            |           |
| Packaging Data              |                               |            |           |
| Box Colour:                 | Brown Cardboard Box - Printed |            |           |
| Box Qty:                    | 1                             |            |           |
| Label Size:                 |                               | X          |           |
| Label Colour:               |                               |            |           |
| Label Qty:                  |                               |            |           |
| Outer Box Dimensions (      | If Applicable                 |            |           |
| Height (mm):                |                               |            |           |
| Width (mm):                 |                               |            |           |
| Depth (mm):                 |                               |            |           |
| Gross Weight (kg):          |                               |            |           |
| Barcode:                    | 505                           | 6462654386 |           |
| Product Details             |                               |            |           |
| Country of Origin:          | China                         |            |           |
| Fitting Instruction:        | No                            |            |           |
| Certification: CE & UKCA:   | FSC: No                       | WEEE: Yes  | RoHS: Yes |
| EMC: Yes                    | LYD: Yes                      | ECOMP:     | ECIRC:    |
| Product Material:           | Aluminium                     |            |           |
| Colour/Finish:              | Stainless Steel               |            |           |
| No of Shelves:              | 0                             |            |           |
| Fixings Included:           | Yes                           |            |           |
| Light Power Source:         | Mains Supply                  |            |           |
| No of Lights:               | 2                             |            |           |
| Bulb Type:                  | Led 6000K                     |            |           |
| Voltage:                    | 12                            |            |           |
| Operation Method:           | Touch Sensor                  |            |           |
| Bulb Watt:                  | 21                            |            |           |
| Product Features:           | Demister                      |            |           |
| Illuminated:                | Yes                           |            |           |
|                             |                               |            |           |