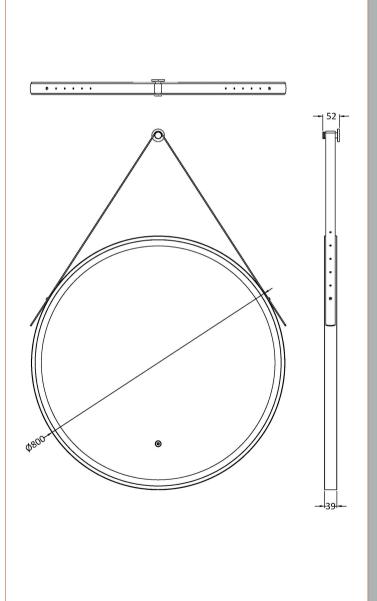

Sales Code: LQ723 Description: 800mm Round Illuminated Mirror

| <b>Product Dimensions</b>   |                               |            |           |
|-----------------------------|-------------------------------|------------|-----------|
| Height (mm):                | 800                           |            |           |
| Width (mm):                 | 800                           |            |           |
| Depth (mm):                 | 40                            |            |           |
| Nett Weight (kg):           | 10                            |            |           |
| <b>Packaging Dimensions</b> |                               |            |           |
| Height (mm):                | 105                           |            |           |
| Width (mm):                 | 900                           |            |           |
| Depth (mm):                 | 900                           |            |           |
| Gross Weight (kg):          | 10                            |            |           |
| Packaging Data              |                               |            |           |
| Box Colour:                 | Brown Cardboard Box - Printed |            |           |
| Box Qty:                    | 1                             |            |           |
| Label Size:                 |                               | X          |           |
| Label Colour:               |                               |            |           |
| Label Qty:                  |                               |            |           |
| Outer Box Dimensions (      | If Applicable                 |            |           |
| Height (mm):                |                               |            |           |
| Width (mm):                 |                               |            |           |
| Depth (mm):                 |                               |            |           |
| Gross Weight (kg):          |                               |            |           |
| Barcode:                    | 505                           | 6462654386 |           |
| Product Details             |                               |            |           |
| Country of Origin:          | China                         |            |           |
| Fitting Instruction:        | No                            |            |           |
| Certification: CE & UKCA:   | FSC: No                       | WEEE: Yes  | RoHS: Yes |
| EMC: Yes                    | LYD: Yes                      | ECOMP:     | ECIRC:    |
| Product Material:           | Aluminium                     |            |           |
| Colour/Finish:              | Stainless Steel               |            |           |
| No of Shelves:              | 0                             |            |           |
| Fixings Included:           | Yes                           |            |           |
| Light Power Source:         | Mains Supply                  |            |           |
| No of Lights:               | 2                             |            |           |
| Bulb Type:                  | Led 6000K                     |            |           |
| Voltage:                    | 12                            |            |           |
| Operation Method:           | Touch Sensor                  |            |           |
| Bulb Watt:                  | 21                            |            |           |
| Product Features:           | Demister                      |            |           |
| Illuminated:                | Yes                           |            |           |
|                             |                               |            |           |