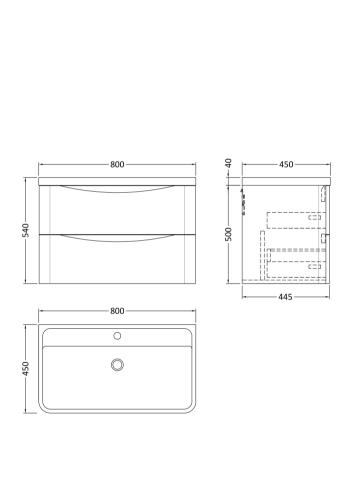

## **Packaging Details**

Barcode: 5056462646329

Sales Code: SML195 Description: 800 W/H 2-Drawer Unit

Handle Type:

| <b>Product Dimensions</b>         |                                |
|-----------------------------------|--------------------------------|
| Height (mm):                      | 500                            |
| Width (mm):                       | 796                            |
| Depth (mm):                       | 445                            |
| Nett Weight (kg):                 | 31.5                           |
| Packaging Dimensions              |                                |
| Height (mm):                      | 540                            |
| Width (mm):                       | 840                            |
| Depth (mm):                       | 480                            |
| Gross Weight (kg):                | 32                             |
| Packaging Data                    |                                |
| Box Colour:                       | Brown Cardboard Box - Printed  |
| Box Qty:                          | 1                              |
| Label Size:                       | 100 x 50                       |
| Label Colour:                     | White Label                    |
| Label Qty:                        | 2                              |
| <b>Outer Box Dimensions (If A</b> | pplicable)                     |
| Height (mm):                      |                                |
| Width (mm):                       |                                |
| Depth (mm):                       |                                |
| Gross Weight (kg):                |                                |
| Barcode:                          | 5056462694665                  |
| <b>Product Details</b>            |                                |
| Country of Origin:                | China                          |
| Fitting Instruction:              | No                             |
| CE & UKCA:                        | N/A                            |
| FSC Certified Materials:          | Yes                            |
| Colour:                           | Satin White                    |
| Construction Method:              | Cam & Wood Dowel               |
| Construction Type:                | Rigid                          |
| Cabinet Finish:                   | MFC Painted Matt               |
| Fascia Finish:                    | Mdf Painted Matt               |
| Cabinet Thickness (mm):           | 18                             |
| Fascia Thickness (mm):            | 18                             |
| Drawer Included:                  | Yes                            |
| Drawer Type:                      | 80mm High Metal S/C Inc Galler |
| No of Shelves:                    | 0                              |
| Hinge Type:                       | Not Applicable                 |
| Hinge Included:                   | Not Applicable                 |
| Adjustable Legs:                  | No                             |
| Fixings Included:                 | Yes                            |
| Handle Style:                     | Contemporary                   |
| Waste Shroud:                     | Yes                            |
| Handle Included:                  | Yes                            |

Inset

Sales Code: PMB005 Description: 800X450mm Poly Marble Basin

| Product Dime         | nsions                                                                              |  |
|----------------------|-------------------------------------------------------------------------------------|--|
|                      |                                                                                     |  |
| Height (mm):         | 450                                                                                 |  |
| Width (mm):          | 800                                                                                 |  |
| Depth (mm):          | 157                                                                                 |  |
| Nett Weight (kg)     |                                                                                     |  |
| Packaging Dir        |                                                                                     |  |
| Height (mm):         | 167                                                                                 |  |
| Width (mm):          | 840                                                                                 |  |
| Depth (mm):          | 470                                                                                 |  |
| Gross Weight (kg     |                                                                                     |  |
| Packaging Da         | ta                                                                                  |  |
| Box Colour:          | Brown Cardboard Box - Printed                                                       |  |
| Box Qty:             | 1                                                                                   |  |
| Label Size:          | 100 x 50                                                                            |  |
| Label Colour:        | White Label                                                                         |  |
| Label Qty:           | 2                                                                                   |  |
| <b>Outer Box Dir</b> | nensions (If Applicable)                                                            |  |
| Height (mm):         |                                                                                     |  |
| Width (mm):          |                                                                                     |  |
| Depth (mm):          |                                                                                     |  |
| Gross Weight (kg     | g):                                                                                 |  |
| Barcode:             | 5055369021765                                                                       |  |
| <b>Product Detai</b> | ls                                                                                  |  |
| Country of Origin    | n: China                                                                            |  |
| Fitting Instruction  |                                                                                     |  |
| Certification: CI    |                                                                                     |  |
| Product Material     |                                                                                     |  |
| Fixing Supplied:     | No                                                                                  |  |
| 1 ixing Supplied.    |                                                                                     |  |
| Pans/Bidets:         | Trap Style: Not Applicable Includes Seat: Not Applicable                            |  |
|                      |                                                                                     |  |
| Seats:               | Seat Type: Not Applicable Material: Not Applicable                                  |  |
|                      | Function: Not Applicable Hinge Type: Not Applicable                                 |  |
|                      | Hinge Material: Not Applicable                                                      |  |
|                      | 2 www.mocrippiicasic                                                                |  |
| Cisterns:            | Operating Type: Not Applicable Fittings: Not Applicable                             |  |
| Cisterns.            | Operating Type: Not Applicable Fittings: Not Applicable  Lever Type: Not Applicable |  |
|                      | Level Type. Not Applicable                                                          |  |
| Basins:              | Tap Hole: One Taphole Chain Stay Hole: No                                           |  |
|                      | Template: Not Required Waste Type Req: Slotted                                      |  |
|                      | Overflow Inc: Yes Overflow Cover: Yes                                               |  |
|                      | Inner Bowl Depth (mm): 105mm                                                        |  |
|                      |                                                                                     |  |