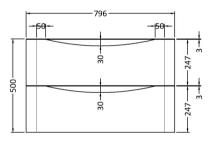

## **Packaging Details**

Barcode: 5056462646329

Sales Code: SML195 Description: 800 W/H 2-Drawer Unit

Handle Type:

| <b>Product Dimensions</b>         |                                |
|-----------------------------------|--------------------------------|
| Height (mm):                      | 500                            |
| Width (mm):                       | 796                            |
| Depth (mm):                       | 445                            |
| Nett Weight (kg):                 | 31.5                           |
| Packaging Dimensions              |                                |
| Height (mm):                      | 540                            |
| Width (mm):                       | 840                            |
| Depth (mm):                       | 480                            |
| Gross Weight (kg):                | 32                             |
| Packaging Data                    |                                |
| Box Colour:                       | Brown Cardboard Box - Printed  |
| Box Qty:                          | 1                              |
| Label Size:                       | 100 x 50                       |
| Label Colour:                     | White Label                    |
| Label Qty:                        | 2                              |
| <b>Outer Box Dimensions (If A</b> | pplicable)                     |
| Height (mm):                      |                                |
| Width (mm):                       |                                |
| Depth (mm):                       |                                |
| Gross Weight (kg):                |                                |
| Barcode:                          | 5056462694665                  |
| <b>Product Details</b>            |                                |
| Country of Origin:                | China                          |
| Fitting Instruction:              | No                             |
| CE & UKCA:                        | N/A                            |
| FSC Certified Materials:          | Yes                            |
| Colour:                           | Satin White                    |
| Construction Method:              | Cam & Wood Dowel               |
| Construction Type:                | Rigid                          |
| Cabinet Finish:                   | MFC Painted Matt               |
| Fascia Finish:                    | Mdf Painted Matt               |
| Cabinet Thickness (mm):           | 18                             |
| Fascia Thickness (mm):            | 18                             |
| Drawer Included:                  | Yes                            |
| Drawer Type:                      | 80mm High Metal S/C Inc Galler |
| No of Shelves:                    | 0                              |
| Hinge Type:                       | Not Applicable                 |
| Hinge Included:                   | Not Applicable                 |
| Adjustable Legs:                  | No                             |
| Fixings Included:                 | Yes                            |
| Handle Style:                     | Contemporary                   |
| Waste Shroud:                     | Yes                            |
| Handle Included:                  | Yes                            |