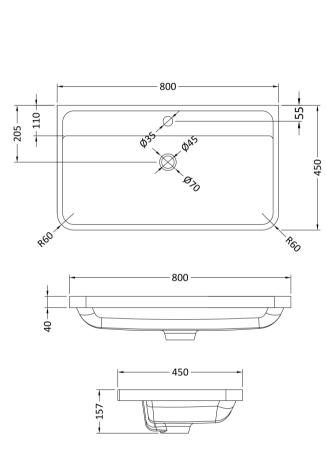

Inset

Sales Code: PMB005 Description: 800X450mm Poly Marble Basin

| Product Dime         | nsions                                                                              |  |
|----------------------|-------------------------------------------------------------------------------------|--|
|                      |                                                                                     |  |
| Height (mm):         | 450                                                                                 |  |
| Width (mm):          | 800                                                                                 |  |
| Depth (mm):          | 157                                                                                 |  |
| Nett Weight (kg)     |                                                                                     |  |
| Packaging Dir        |                                                                                     |  |
| Height (mm):         | 167                                                                                 |  |
| Width (mm):          | 840                                                                                 |  |
| Depth (mm):          | 470                                                                                 |  |
| Gross Weight (kg     |                                                                                     |  |
| Packaging Da         | ta                                                                                  |  |
| Box Colour:          | Brown Cardboard Box - Printed                                                       |  |
| Box Qty:             | 1                                                                                   |  |
| Label Size:          | 100 x 50                                                                            |  |
| Label Colour:        | White Label                                                                         |  |
| Label Qty:           | 2                                                                                   |  |
| <b>Outer Box Dir</b> | nensions (If Applicable)                                                            |  |
| Height (mm):         |                                                                                     |  |
| Width (mm):          |                                                                                     |  |
| Depth (mm):          |                                                                                     |  |
| Gross Weight (kg     | g):                                                                                 |  |
| Barcode:             | 5055369021765                                                                       |  |
| <b>Product Detai</b> | ls                                                                                  |  |
| Country of Origin    | n: China                                                                            |  |
| Fitting Instruction  |                                                                                     |  |
| Certification: CI    |                                                                                     |  |
| Product Material     |                                                                                     |  |
| Fixing Supplied:     | No                                                                                  |  |
| 1 ixing Supplied.    |                                                                                     |  |
| Pans/Bidets:         | Trap Style: Not Applicable Includes Seat: Not Applicable                            |  |
|                      |                                                                                     |  |
| Seats:               | Seat Type: Not Applicable Material: Not Applicable                                  |  |
|                      | Function: Not Applicable Hinge Type: Not Applicable                                 |  |
|                      | Hinge Material: Not Applicable                                                      |  |
|                      | 2 www.mocrippiicasic                                                                |  |
| Cisterns:            | Operating Type: Not Applicable Fittings: Not Applicable                             |  |
| Cisterns.            | Operating Type: Not Applicable Fittings: Not Applicable  Lever Type: Not Applicable |  |
|                      | Level Type. Not Applicable                                                          |  |
| Basins:              | Tap Hole: One Taphole Chain Stay Hole: No                                           |  |
|                      | Template: Not Required Waste Type Req: Slotted                                      |  |
|                      | Overflow Inc: Yes Overflow Cover: Yes                                               |  |
|                      | Inner Bowl Depth (mm): 105mm                                                        |  |
|                      |                                                                                     |  |