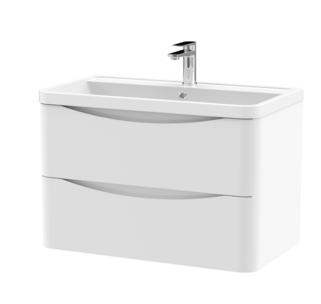

## ROXOR

Sales Code: LUN104 Description: 800 W/H 2-Drawer Unit & Polymarble Basin