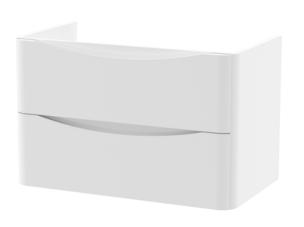

## **Packaging Details**

Barcode: 5056462646329

Sales Code: SML195 Description: 800 W/H 2-Drawer Unit

Handle Type:

| <b>Product Dimensions</b>         |                                |
|-----------------------------------|--------------------------------|
| Height (mm):                      | 500                            |
| Width (mm):                       | 796                            |
| Depth (mm):                       | 445                            |
| Nett Weight (kg):                 | 31.5                           |
| Packaging Dimensions              |                                |
| Height (mm):                      | 540                            |
| Width (mm):                       | 840                            |
| Depth (mm):                       | 480                            |
| Gross Weight (kg):                | 32                             |
| Packaging Data                    |                                |
| Box Colour:                       | Brown Cardboard Box - Printed  |
| Box Qty:                          | 1                              |
| Label Size:                       | 100 x 50                       |
| Label Colour:                     | White Label                    |
| Label Qty:                        | 2                              |
| <b>Outer Box Dimensions (If A</b> | pplicable)                     |
| Height (mm):                      |                                |
| Width (mm):                       |                                |
| Depth (mm):                       |                                |
| Gross Weight (kg):                |                                |
| Barcode:                          | 5056462694665                  |
| <b>Product Details</b>            |                                |
| Country of Origin:                | China                          |
| Fitting Instruction:              | No                             |
| CE & UKCA:                        | N/A                            |
| FSC Certified Materials:          | Yes                            |
| Colour:                           | Satin White                    |
| Construction Method:              | Cam & Wood Dowel               |
| Construction Type:                | Rigid                          |
| Cabinet Finish:                   | MFC Painted Matt               |
| Fascia Finish:                    | Mdf Painted Matt               |
| Cabinet Thickness (mm):           | 18                             |
| Fascia Thickness (mm):            | 18                             |
| Drawer Included:                  | Yes                            |
| Drawer Type:                      | 80mm High Metal S/C Inc Galler |
| No of Shelves:                    | 0                              |
| Hinge Type:                       | Not Applicable                 |
| Hinge Included:                   | Not Applicable                 |
| Adjustable Legs:                  | No                             |
| Fixings Included:                 | Yes                            |
| Handle Style:                     | Contemporary                   |
| Waste Shroud:                     | Yes                            |
| Handle Included:                  | Yes                            |