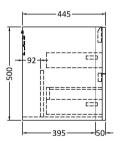

## **Packaging Details**

Barcode: 5056462646329

Sales Code: SML195 Description: 800 W/H 2-Drawer Unit

Handle Type:

| <b>Product Dimensions</b>         |                                |
|-----------------------------------|--------------------------------|
| Height (mm):                      | 500                            |
| Width (mm):                       | 796                            |
| Depth (mm):                       | 445                            |
| Nett Weight (kg):                 | 31.5                           |
| Packaging Dimensions              |                                |
| Height (mm):                      | 540                            |
| Width (mm):                       | 840                            |
| Depth (mm):                       | 480                            |
| Gross Weight (kg):                | 32                             |
| Packaging Data                    |                                |
| Box Colour:                       | Brown Cardboard Box - Printed  |
| Box Qty:                          | 1                              |
| Label Size:                       | 100 x 50                       |
| Label Colour:                     | White Label                    |
| Label Qty:                        | 2                              |
| <b>Outer Box Dimensions (If A</b> | pplicable)                     |
| Height (mm):                      |                                |
| Width (mm):                       |                                |
| Depth (mm):                       |                                |
| Gross Weight (kg):                |                                |
| Barcode:                          | 5056462694665                  |
| <b>Product Details</b>            |                                |
| Country of Origin:                | China                          |
| Fitting Instruction:              | No                             |
| CE & UKCA:                        | N/A                            |
| FSC Certified Materials:          | Yes                            |
| Colour:                           | Satin White                    |
| Construction Method:              | Cam & Wood Dowel               |
| Construction Type:                | Rigid                          |
| Cabinet Finish:                   | MFC Painted Matt               |
| Fascia Finish:                    | Mdf Painted Matt               |
| Cabinet Thickness (mm):           | 18                             |
| Fascia Thickness (mm):            | 18                             |
| Drawer Included:                  | Yes                            |
| Drawer Type:                      | 80mm High Metal S/C Inc Galler |
| No of Shelves:                    | 0                              |
| Hinge Type:                       | Not Applicable                 |
| Hinge Included:                   | Not Applicable                 |
| Adjustable Legs:                  | No                             |
| Fixings Included:                 | Yes                            |
| Handle Style:                     | Contemporary                   |
| Waste Shroud:                     | Yes                            |
| Handle Included:                  | Yes                            |