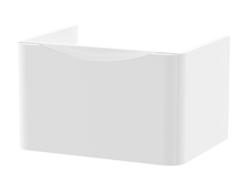

## ROXOR

Sales Code: LUN105 Description: 600 W/H 1-Drawer Unit & Polymarble Basin

## **Packaging Details**

Barcode: 5056462646121

Sales Code: SML194 Description: 600 W/H Single Drawer Unit

Handle Type:

| <b>Product Dimensions</b>       |                                |
|---------------------------------|--------------------------------|
| Height (mm):                    | 359                            |
| Width (mm):                     | 596                            |
| Depth (mm):                     | 445                            |
| Nett Weight (kg):               | 21.5                           |
| Packaging Dimensions            |                                |
| Height (mm):                    | 400                            |
| Width (mm):                     | 640                            |
| Depth (mm):                     | 480                            |
| Gross Weight (kg):              | 22                             |
| Packaging Data                  |                                |
| Box Colour:                     | Brown Cardboard Box - Printed  |
| Box Qty:                        | 1                              |
| Label Size:                     | 100 x 50                       |
| Label Colour:                   | White Label                    |
| Label Qty:                      | 2                              |
| <b>Outer Box Dimensions (If</b> | Applicable)                    |
| Height (mm):                    | **                             |
| Width (mm):                     |                                |
| Depth (mm):                     |                                |
| Gross Weight (kg):              |                                |
| Barcode:                        | 5056462694467                  |
| <b>Product Details</b>          |                                |
| Country of Origin:              | China                          |
| Fitting Instruction:            | No                             |
| CE & UKCA:                      | N/A                            |
| FSC Certified Materials:        | Yes                            |
| Colour:                         | Satin White                    |
| Construction Method:            | Cam & Wood Dowel               |
| Construction Type:              | Rigid                          |
| Cabinet Finish:                 | MFC Painted Matt               |
| Fascia Finish:                  | Mdf Painted Matt               |
| Cabinet Thickness (mm):         | 18                             |
| Fascia Thickness (mm):          | 18                             |
| Drawer Included:                | Yes                            |
| Drawer Type:                    | 80mm High Metal S/C Inc Galler |
| No of Shelves:                  | 0                              |
| Hinge Type:                     | Not Applicable                 |
| Hinge Included:                 | Not Applicable                 |
| Adjustable Legs:                | No                             |
| Fixings Included:               | Yes                            |
| Handle Style:                   | Contemporary                   |
| Waste Shroud:                   | Yes                            |
| Handle Included:                | Yes                            |