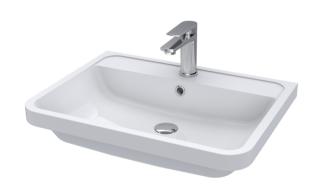

Inset

Sales Code: PMB003 Description: 600X450mm Poly Marble Basin

| Product Dime             | oncione                                  |                               |  |
|--------------------------|------------------------------------------|-------------------------------|--|
|                          |                                          |                               |  |
| Height (mm): Width (mm): | 450                                      |                               |  |
|                          | 600                                      |                               |  |
| Depth (mm):              | 157<br>): 12.82                          |                               |  |
| Nett Weight (kg):        |                                          |                               |  |
| Packaging Din            |                                          |                               |  |
| Height (mm):             |                                          | 167                           |  |
| Width (mm):              | 640                                      |                               |  |
| Depth (mm):              | 470                                      |                               |  |
| Gross Weight (kg         |                                          |                               |  |
| Packaging Dat            |                                          |                               |  |
| Box Colour:              |                                          | Brown Cardboard Box - Printed |  |
| Box Qty:                 | <del></del>                              | 1                             |  |
| Label Size:              | 100 x 50                                 |                               |  |
| Label Colour:            | White Label                              |                               |  |
| Label Qty:               | 2                                        |                               |  |
|                          | mensions (If Applicable)                 |                               |  |
| Height (mm):             |                                          |                               |  |
| Width (mm):              |                                          |                               |  |
| Depth (mm):              |                                          |                               |  |
| Gross Weight (kg         | g):                                      |                               |  |
| Barcode:                 | 5055369021734                            |                               |  |
| Product Detail           | ils                                      |                               |  |
| Country of Origin        | in: China                                |                               |  |
| Fitting Instruction      | on: No                                   |                               |  |
| Certification: CE        | E & UKCA: No WRAS: N/A WRAS N            | lo: N/A                       |  |
| Product Material:        | l: Polymarble                            |                               |  |
| Fixing Supplied:         | . No                                     |                               |  |
|                          |                                          |                               |  |
| Pans/Bidets:             | Trap Style: Not Applicable Includes Se   | eat: Not Applicable           |  |
| Seats:                   | Seat Type: Not Applicable Material: N    | Iot Applicable                |  |
|                          |                                          | : Not Applicable              |  |
|                          | Hinge Material: Not Applicable           |                               |  |
|                          |                                          |                               |  |
| Cisterns:                | Operating Type: Not Applicable Fittings: | Not Applicable                |  |
|                          | Lever Type: Not Applicable               |                               |  |
|                          |                                          |                               |  |
| Basins:                  | Tap Hole: One Taphole Chain Stay F       | Iole: No                      |  |
|                          |                                          | Req: Slotted                  |  |
|                          | Overflow Inc: Yes Overflow Co            |                               |  |
|                          | Inner Bowl Depth (mm): 110mm             |                               |  |
|                          |                                          |                               |  |