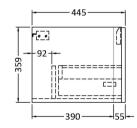

## **Packaging Details**

Barcode: 5056462646121

Sales Code: SML194 Description: 600 W/H Single Drawer Unit

Handle Type:

| <b>Product Dimensions</b>       |                                |
|---------------------------------|--------------------------------|
| Height (mm):                    | 359                            |
| Width (mm):                     | 596                            |
| Depth (mm):                     | 445                            |
| Nett Weight (kg):               | 21.5                           |
| Packaging Dimensions            |                                |
| Height (mm):                    | 400                            |
| Width (mm):                     | 640                            |
| Depth (mm):                     | 480                            |
| Gross Weight (kg):              | 22                             |
| Packaging Data                  |                                |
| Box Colour:                     | Brown Cardboard Box - Printed  |
| Box Qty:                        | 1                              |
| Label Size:                     | 100 x 50                       |
| Label Colour:                   | White Label                    |
| Label Qty:                      | 2                              |
| <b>Outer Box Dimensions (If</b> | Applicable)                    |
| Height (mm):                    | **                             |
| Width (mm):                     |                                |
| Depth (mm):                     |                                |
| Gross Weight (kg):              |                                |
| Barcode:                        | 5056462694467                  |
| <b>Product Details</b>          |                                |
| Country of Origin:              | China                          |
| Fitting Instruction:            | No                             |
| CE & UKCA:                      | N/A                            |
| FSC Certified Materials:        | Yes                            |
| Colour:                         | Satin White                    |
| Construction Method:            | Cam & Wood Dowel               |
| Construction Type:              | Rigid                          |
| Cabinet Finish:                 | MFC Painted Matt               |
| Fascia Finish:                  | Mdf Painted Matt               |
| Cabinet Thickness (mm):         | 18                             |
| Fascia Thickness (mm):          | 18                             |
| Drawer Included:                | Yes                            |
| Drawer Type:                    | 80mm High Metal S/C Inc Galler |
| No of Shelves:                  | 0                              |
| Hinge Type:                     | Not Applicable                 |
| Hinge Included:                 | Not Applicable                 |
| Adjustable Legs:                | No                             |
| Fixings Included:               | Yes                            |
| Handle Style:                   | Contemporary                   |
| Waste Shroud:                   | Yes                            |
| Handle Included:                | Yes                            |