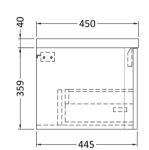

## **Packaging Details**

Barcode: 5056462646121

Sales Code: SML194 Description: 600 W/H Single Drawer Unit

Handle Type:

| <b>Product Dimensions</b>       |                                |
|---------------------------------|--------------------------------|
| Height (mm):                    | 359                            |
| Width (mm):                     | 596                            |
| Depth (mm):                     | 445                            |
| Nett Weight (kg):               | 21.5                           |
| Packaging Dimensions            |                                |
| Height (mm):                    | 400                            |
| Width (mm):                     | 640                            |
| Depth (mm):                     | 480                            |
| Gross Weight (kg):              | 22                             |
| Packaging Data                  |                                |
| Box Colour:                     | Brown Cardboard Box - Printed  |
| Box Qty:                        | 1                              |
| Label Size:                     | 100 x 50                       |
| Label Colour:                   | White Label                    |
| Label Qty:                      | 2                              |
| <b>Outer Box Dimensions (If</b> | Applicable)                    |
| Height (mm):                    | **                             |
| Width (mm):                     |                                |
| Depth (mm):                     |                                |
| Gross Weight (kg):              |                                |
| Barcode:                        | 5056462694467                  |
| <b>Product Details</b>          |                                |
| Country of Origin:              | China                          |
| Fitting Instruction:            | No                             |
| CE & UKCA:                      | N/A                            |
| FSC Certified Materials:        | Yes                            |
| Colour:                         | Satin White                    |
| Construction Method:            | Cam & Wood Dowel               |
| Construction Type:              | Rigid                          |
| Cabinet Finish:                 | MFC Painted Matt               |
| Fascia Finish:                  | Mdf Painted Matt               |
| Cabinet Thickness (mm):         | 18                             |
| Fascia Thickness (mm):          | 18                             |
| Drawer Included:                | Yes                            |
| Drawer Type:                    | 80mm High Metal S/C Inc Galler |
| No of Shelves:                  | 0                              |
| Hinge Type:                     | Not Applicable                 |
| Hinge Included:                 | Not Applicable                 |
| Adjustable Legs:                | No                             |
| Fixings Included:               | Yes                            |
| Handle Style:                   | Contemporary                   |
| Waste Shroud:                   | Yes                            |
| Handle Included:                | Yes                            |