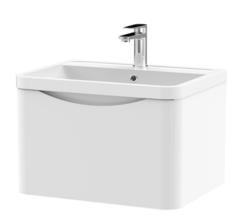

## ROXOR

Sales Code: LUN105 Description: 600 W/H 1-Drawer Unit & Polymarble Basin