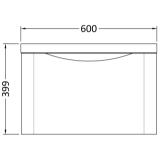

## **Packaging Details**

Barcode: 5056462646121

Sales Code: SML194 Description: 600 W/H Single Drawer Unit

Handle Type:

| <b>Product Dimensions</b>       |                                |
|---------------------------------|--------------------------------|
| Height (mm):                    | 359                            |
| Width (mm):                     | 596                            |
| Depth (mm):                     | 445                            |
| Nett Weight (kg):               | 21.5                           |
| Packaging Dimensions            |                                |
| Height (mm):                    | 400                            |
| Width (mm):                     | 640                            |
| Depth (mm):                     | 480                            |
| Gross Weight (kg):              | 22                             |
| Packaging Data                  |                                |
| Box Colour:                     | Brown Cardboard Box - Printed  |
| Box Qty:                        | 1                              |
| Label Size:                     | 100 x 50                       |
| Label Colour:                   | White Label                    |
| Label Qty:                      | 2                              |
| <b>Outer Box Dimensions (If</b> | Applicable)                    |
| Height (mm):                    | **                             |
| Width (mm):                     |                                |
| Depth (mm):                     |                                |
| Gross Weight (kg):              |                                |
| Barcode:                        | 5056462694467                  |
| <b>Product Details</b>          |                                |
| Country of Origin:              | China                          |
| Fitting Instruction:            | No                             |
| CE & UKCA:                      | N/A                            |
| FSC Certified Materials:        | Yes                            |
| Colour:                         | Satin White                    |
| Construction Method:            | Cam & Wood Dowel               |
| Construction Type:              | Rigid                          |
| Cabinet Finish:                 | MFC Painted Matt               |
| Fascia Finish:                  | Mdf Painted Matt               |
| Cabinet Thickness (mm):         | 18                             |
| Fascia Thickness (mm):          | 18                             |
| Drawer Included:                | Yes                            |
| Drawer Type:                    | 80mm High Metal S/C Inc Galler |
| No of Shelves:                  | 0                              |
| Hinge Type:                     | Not Applicable                 |
| Hinge Included:                 | Not Applicable                 |
| Adjustable Legs:                | No                             |
| Fixings Included:               | Yes                            |
| Handle Style:                   | Contemporary                   |
| Waste Shroud:                   | Yes                            |
| Handle Included:                | Yes                            |