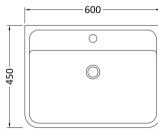

Inset

Sales Code: PMB003 Description: 600X450mm Poly Marble Basin

| Product Dime             | oncione                                  |                               |  |
|--------------------------|------------------------------------------|-------------------------------|--|
|                          |                                          |                               |  |
| Height (mm): Width (mm): | 450                                      |                               |  |
|                          | 600                                      |                               |  |
| Depth (mm):              | 157<br>): 12.82                          |                               |  |
| Nett Weight (kg):        |                                          |                               |  |
| Packaging Din            |                                          |                               |  |
| Height (mm):             |                                          | 167                           |  |
| Width (mm):              | 640                                      |                               |  |
| Depth (mm):              | 470                                      |                               |  |
| Gross Weight (kg         |                                          |                               |  |
| Packaging Dat            |                                          |                               |  |
| Box Colour:              |                                          | Brown Cardboard Box - Printed |  |
| Box Qty:                 | <del></del>                              | 1                             |  |
| Label Size:              | 100 x 50                                 |                               |  |
| Label Colour:            | White Label                              |                               |  |
| Label Qty:               | 2                                        |                               |  |
|                          | mensions (If Applicable)                 |                               |  |
| Height (mm):             |                                          |                               |  |
| Width (mm):              |                                          |                               |  |
| Depth (mm):              |                                          |                               |  |
| Gross Weight (kg         | g):                                      |                               |  |
| Barcode:                 | 5055369021734                            |                               |  |
| Product Detail           | ils                                      |                               |  |
| Country of Origin        | in: China                                |                               |  |
| Fitting Instruction      | on: No                                   |                               |  |
| Certification: CE        | E & UKCA: No WRAS: N/A WRAS N            | lo: N/A                       |  |
| Product Material:        | l: Polymarble                            |                               |  |
| Fixing Supplied:         | . No                                     |                               |  |
|                          |                                          |                               |  |
| Pans/Bidets:             | Trap Style: Not Applicable Includes Se   | eat: Not Applicable           |  |
| Seats:                   | Seat Type: Not Applicable Material: N    | Iot Applicable                |  |
|                          |                                          | : Not Applicable              |  |
|                          | Hinge Material: Not Applicable           |                               |  |
|                          |                                          |                               |  |
| Cisterns:                | Operating Type: Not Applicable Fittings: | Not Applicable                |  |
|                          | Lever Type: Not Applicable               |                               |  |
|                          |                                          |                               |  |
| Basins:                  | Tap Hole: One Taphole Chain Stay F       | Iole: No                      |  |
|                          |                                          | Req: Slotted                  |  |
|                          | Overflow Inc: Yes Overflow Co            |                               |  |
|                          | Inner Bowl Depth (mm): 110mm             |                               |  |
|                          |                                          |                               |  |