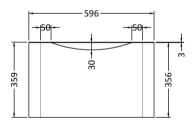

## **Packaging Details**

Barcode: 5056462646121

Sales Code: SML194 Description: 600 W/H Single Drawer Unit

Handle Type:

| <b>Product Dimensions</b>       |                                |
|---------------------------------|--------------------------------|
| Height (mm):                    | 359                            |
| Width (mm):                     | 596                            |
| Depth (mm):                     | 445                            |
| Nett Weight (kg):               | 21.5                           |
| Packaging Dimensions            |                                |
| Height (mm):                    | 400                            |
| Width (mm):                     | 640                            |
| Depth (mm):                     | 480                            |
| Gross Weight (kg):              | 22                             |
| Packaging Data                  |                                |
| Box Colour:                     | Brown Cardboard Box - Printed  |
| Box Qty:                        | 1                              |
| Label Size:                     | 100 x 50                       |
| Label Colour:                   | White Label                    |
| Label Qty:                      | 2                              |
| <b>Outer Box Dimensions (If</b> | Applicable)                    |
| Height (mm):                    | **                             |
| Width (mm):                     |                                |
| Depth (mm):                     |                                |
| Gross Weight (kg):              |                                |
| Barcode:                        | 5056462694467                  |
| <b>Product Details</b>          |                                |
| Country of Origin:              | China                          |
| Fitting Instruction:            | No                             |
| CE & UKCA:                      | N/A                            |
| FSC Certified Materials:        | Yes                            |
| Colour:                         | Satin White                    |
| Construction Method:            | Cam & Wood Dowel               |
| Construction Type:              | Rigid                          |
| Cabinet Finish:                 | MFC Painted Matt               |
| Fascia Finish:                  | Mdf Painted Matt               |
| Cabinet Thickness (mm):         | 18                             |
| Fascia Thickness (mm):          | 18                             |
| Drawer Included:                | Yes                            |
| Drawer Type:                    | 80mm High Metal S/C Inc Galler |
| No of Shelves:                  | 0                              |
| Hinge Type:                     | Not Applicable                 |
| Hinge Included:                 | Not Applicable                 |
| Adjustable Legs:                | No                             |
| Fixings Included:               | Yes                            |
| Handle Style:                   | Contemporary                   |
| Waste Shroud:                   | Yes                            |
| Handle Included:                | Yes                            |