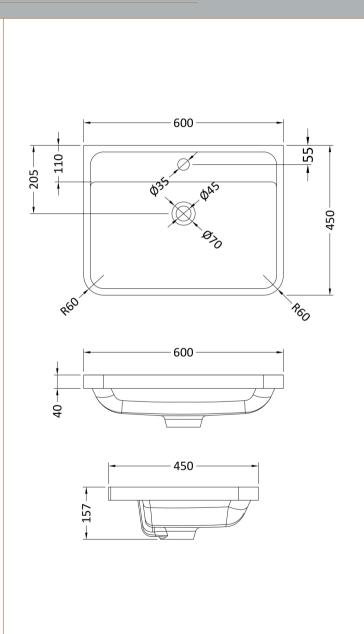

Inset

Sales Code: PMB003 Description: 600X450mm Poly Marble Basin

| Product Dime             | oncione                                  |                               |  |
|--------------------------|------------------------------------------|-------------------------------|--|
|                          |                                          |                               |  |
| Height (mm): Width (mm): | 450                                      |                               |  |
|                          | 600                                      |                               |  |
| Depth (mm):              | 157<br>): 12.82                          |                               |  |
| Nett Weight (kg):        |                                          |                               |  |
| Packaging Din            |                                          |                               |  |
| Height (mm):             |                                          | 167                           |  |
| Width (mm):              | 640                                      |                               |  |
| Depth (mm):              | 470                                      |                               |  |
| Gross Weight (kg         |                                          |                               |  |
| Packaging Dat            |                                          |                               |  |
| Box Colour:              |                                          | Brown Cardboard Box - Printed |  |
| Box Qty:                 | <del></del>                              | 1                             |  |
| Label Size:              | 100 x 50                                 |                               |  |
| Label Colour:            | White Label                              |                               |  |
| Label Qty:               | 2                                        |                               |  |
|                          | mensions (If Applicable)                 |                               |  |
| Height (mm):             |                                          |                               |  |
| Width (mm):              |                                          |                               |  |
| Depth (mm):              |                                          |                               |  |
| Gross Weight (kg         | g):                                      |                               |  |
| Barcode:                 | 5055369021734                            |                               |  |
| Product Detail           | ils                                      |                               |  |
| Country of Origin        | in: China                                |                               |  |
| Fitting Instruction      | on: No                                   |                               |  |
| Certification: CE        | E & UKCA: No WRAS: N/A WRAS N            | lo: N/A                       |  |
| Product Material:        | l: Polymarble                            |                               |  |
| Fixing Supplied:         | . No                                     |                               |  |
|                          |                                          |                               |  |
| Pans/Bidets:             | Trap Style: Not Applicable Includes Se   | eat: Not Applicable           |  |
| Seats:                   | Seat Type: Not Applicable Material: N    | Iot Applicable                |  |
|                          |                                          | : Not Applicable              |  |
|                          | Hinge Material: Not Applicable           |                               |  |
|                          |                                          |                               |  |
| Cisterns:                | Operating Type: Not Applicable Fittings: | Not Applicable                |  |
|                          | Lever Type: Not Applicable               |                               |  |
|                          |                                          |                               |  |
| Basins:                  | Tap Hole: One Taphole Chain Stay F       | Iole: No                      |  |
|                          |                                          | Req: Slotted                  |  |
|                          | Overflow Inc: Yes Overflow Co            |                               |  |
|                          | Inner Bowl Depth (mm): 110mm             |                               |  |
|                          |                                          |                               |  |