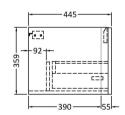

Handle Type:

| <b>Product Dimensions</b>       |                                |
|---------------------------------|--------------------------------|
| Height (mm):                    | 359                            |
| Width (mm):                     | 796                            |
| Depth (mm):                     | 445                            |
| Nett Weight (kg):               | 26.5                           |
| Packaging Dimensions            |                                |
| Height (mm):                    | 400                            |
| Width (mm):                     | 840                            |
| Depth (mm):                     | 480                            |
| Gross Weight (kg):              | 27                             |
| Packaging Data                  |                                |
| Box Colour:                     | Brown Cardboard Box - Printed  |
| Box Qty:                        | 1                              |
| Label Size:                     | 100 x 50                       |
| Label Colour:                   | White Label                    |
| Label Qty:                      | 2                              |
| <b>Outer Box Dimensions (If</b> | Applicable)                    |
| Height (mm):                    |                                |
| Width (mm):                     |                                |
| Depth (mm):                     |                                |
| Gross Weight (kg):              |                                |
| Barcode:                        | 5056462694610                  |
| <b>Product Details</b>          |                                |
| Country of Origin:              | China                          |
| Fitting Instruction:            | No                             |
| CE & UKCA:                      | N/A                            |
| FSC Certified Materials:        | Yes                            |
| Colour:                         | Satin White                    |
| Construction Method:            | Cam & Wood Dowel               |
| Construction Type:              | Rigid                          |
| Cabinet Finish:                 | MFC Painted Matt               |
| Fascia Finish:                  | Mdf Painted Matt               |
| Cabinet Thickness (mm):         | 18                             |
| Fascia Thickness (mm):          | 18                             |
| Drawer Included:                | Yes                            |
| Drawer Type:                    | 80mm High Metal S/C Inc Galler |
| No of Shelves:                  | 0                              |
| Hinge Type:                     | Not Applicable                 |
| Hinge Included:                 | Not Applicable                 |
| Adjustable Legs:                | No                             |
| Fixings Included:               | Yes                            |
| Handle Style:                   | Contemporary                   |
| Waste Shroud:                   | Yes                            |
| Handle Included:                | Yes                            |