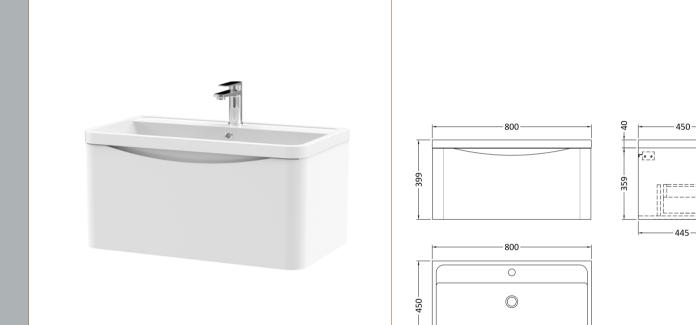

## ROXOR

Sales Code: LUN106 Description: 800 W/H 1-Drawer Unit & Polymarble Basin

|  | g Details |  |
|--|-----------|--|
|  |           |  |

Barcode: 5056462646275

Sales Code: SML196 Description: 800 W/H Single Drawer Unit

Handle Type:

| <b>Product Dimensions</b>       |                                |
|---------------------------------|--------------------------------|
| Height (mm):                    | 359                            |
| Width (mm):                     | 796                            |
| Depth (mm):                     | 445                            |
| Nett Weight (kg):               | 26.5                           |
| Packaging Dimensions            |                                |
| Height (mm):                    | 400                            |
| Width (mm):                     | 840                            |
| Depth (mm):                     | 480                            |
| Gross Weight (kg):              | 27                             |
| Packaging Data                  |                                |
| Box Colour:                     | Brown Cardboard Box - Printed  |
| Box Qty:                        | 1                              |
| Label Size:                     | 100 x 50                       |
| Label Colour:                   | White Label                    |
| Label Qty:                      | 2                              |
| <b>Outer Box Dimensions (If</b> | Applicable)                    |
| Height (mm):                    |                                |
| Width (mm):                     |                                |
| Depth (mm):                     |                                |
| Gross Weight (kg):              |                                |
| Barcode:                        | 5056462694610                  |
| <b>Product Details</b>          |                                |
| Country of Origin:              | China                          |
| Fitting Instruction:            | No                             |
| CE & UKCA:                      | N/A                            |
| FSC Certified Materials:        | Yes                            |
| Colour:                         | Satin White                    |
| Construction Method:            | Cam & Wood Dowel               |
| Construction Type:              | Rigid                          |
| Cabinet Finish:                 | MFC Painted Matt               |
| Fascia Finish:                  | Mdf Painted Matt               |
| Cabinet Thickness (mm):         | 18                             |
| Fascia Thickness (mm):          | 18                             |
| Drawer Included:                | Yes                            |
| Drawer Type:                    | 80mm High Metal S/C Inc Galler |
| No of Shelves:                  | 0                              |
| Hinge Type:                     | Not Applicable                 |
| Hinge Included:                 | Not Applicable                 |
| Adjustable Legs:                | No                             |
| Fixings Included:               | Yes                            |
| Handle Style:                   | Contemporary                   |
| Waste Shroud:                   | Yes                            |
| Handle Included:                | Yes                            |