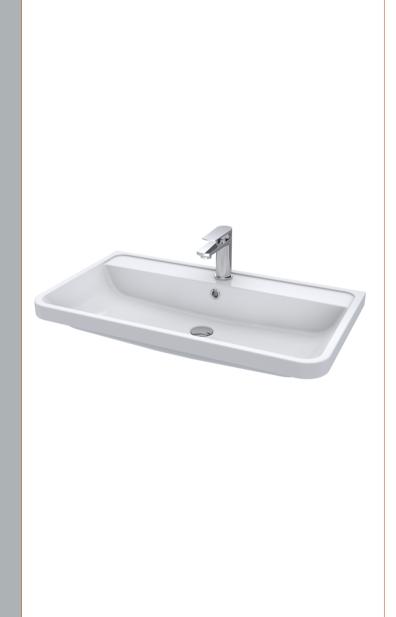

Inset

Sales Code: PMB005 Description: 800X450mm Poly Marble Basin

| Product Dime         | nsions                                                   |
|----------------------|----------------------------------------------------------|
|                      |                                                          |
| Height (mm):         | 450                                                      |
| Width (mm):          | 800                                                      |
| Depth (mm):          | 157                                                      |
| Nett Weight (kg)     |                                                          |
| Packaging Dir        |                                                          |
| Height (mm):         | 167                                                      |
| Width (mm):          | 840                                                      |
| Depth (mm):          | 470                                                      |
| Gross Weight (kg     |                                                          |
| Packaging Da         | ta                                                       |
| Box Colour:          | Brown Cardboard Box - Printed                            |
| Box Qty:             | 1                                                        |
| Label Size:          | 100 x 50                                                 |
| Label Colour:        | White Label                                              |
| Label Qty:           | 2                                                        |
| <b>Outer Box Dir</b> | nensions (If Applicable)                                 |
| Height (mm):         |                                                          |
| Width (mm):          |                                                          |
| Depth (mm):          |                                                          |
| Gross Weight (kg     | g):                                                      |
| Barcode:             | 5055369021765                                            |
| <b>Product Detai</b> | ls                                                       |
| Country of Origin    | n: China                                                 |
| Fitting Instruction  |                                                          |
| Certification: CI    |                                                          |
| Product Material     |                                                          |
| Fixing Supplied:     | No                                                       |
| 1 ixing Supplied.    |                                                          |
| Pans/Bidets:         | Trap Style: Not Applicable Includes Seat: Not Applicable |
|                      |                                                          |
| Seats:               | Seat Type: Not Applicable Material: Not Applicable       |
|                      | Function: Not Applicable Hinge Type: Not Applicable      |
|                      | Hinge Material: Not Applicable                           |
|                      | 2 www.mocrippiicasic                                     |
| Cisterns:            | Operating Type: Not Applicable Fittings: Not Applicable  |
| Cisterns.            | Lever Type: Not Applicable  Lever Type: Not Applicable   |
|                      | Level Type. Not Applicable                               |
| Basins:              | Tap Hole: One Taphole Chain Stay Hole: No                |
|                      | Template: Not Required Waste Type Req: Slotted           |
|                      | Overflow Inc: Yes Overflow Cover: Yes                    |
|                      | Inner Bowl Depth (mm): 105mm                             |
|                      |                                                          |