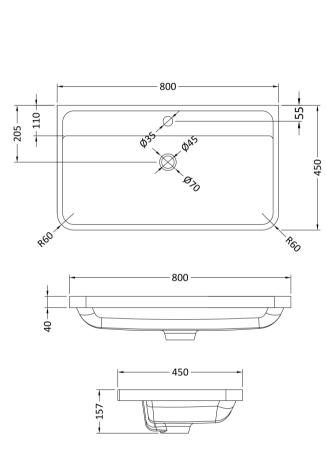

Inset

Sales Code: PMB005 Description: 800X450mm Poly Marble Basin

| Product Dime         | nsions                                                   |
|----------------------|----------------------------------------------------------|
|                      |                                                          |
| Height (mm):         | 450                                                      |
| Width (mm):          | 800                                                      |
| Depth (mm):          | 157                                                      |
| Nett Weight (kg)     |                                                          |
| Packaging Dir        |                                                          |
| Height (mm):         | 167                                                      |
| Width (mm):          | 840                                                      |
| Depth (mm):          | 470                                                      |
| Gross Weight (kg     |                                                          |
| Packaging Da         | ta                                                       |
| Box Colour:          | Brown Cardboard Box - Printed                            |
| Box Qty:             | 1                                                        |
| Label Size:          | 100 x 50                                                 |
| Label Colour:        | White Label                                              |
| Label Qty:           | 2                                                        |
| <b>Outer Box Dir</b> | nensions (If Applicable)                                 |
| Height (mm):         |                                                          |
| Width (mm):          |                                                          |
| Depth (mm):          |                                                          |
| Gross Weight (kg     | g):                                                      |
| Barcode:             | 5055369021765                                            |
| <b>Product Detai</b> | ls                                                       |
| Country of Origin    | n: China                                                 |
| Fitting Instruction  |                                                          |
| Certification: CI    |                                                          |
| Product Material     |                                                          |
| Fixing Supplied:     | No                                                       |
| 1 ixing Supplied.    |                                                          |
| Pans/Bidets:         | Trap Style: Not Applicable Includes Seat: Not Applicable |
|                      |                                                          |
| Seats:               | Seat Type: Not Applicable Material: Not Applicable       |
|                      | Function: Not Applicable Hinge Type: Not Applicable      |
|                      | Hinge Material: Not Applicable                           |
|                      | 2 www.mocrippiicasic                                     |
| Cisterns:            | Operating Type: Not Applicable Fittings: Not Applicable  |
| Cisterns.            | Lever Type: Not Applicable  Lever Type: Not Applicable   |
|                      | Level Type. Not Applicable                               |
| Basins:              | Tap Hole: One Taphole Chain Stay Hole: No                |
|                      | Template: Not Required Waste Type Req: Slotted           |
|                      | Overflow Inc: Yes Overflow Cover: Yes                    |
|                      | Inner Bowl Depth (mm): 105mm                             |
|                      |                                                          |