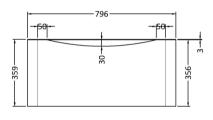

Handle Type:

| <b>Product Dimensions</b>       |                                |
|---------------------------------|--------------------------------|
| Height (mm):                    | 359                            |
| Width (mm):                     | 796                            |
| Depth (mm):                     | 445                            |
| Nett Weight (kg):               | 26.5                           |
| Packaging Dimensions            |                                |
| Height (mm):                    | 400                            |
| Width (mm):                     | 840                            |
| Depth (mm):                     | 480                            |
| Gross Weight (kg):              | 27                             |
| Packaging Data                  |                                |
| Box Colour:                     | Brown Cardboard Box - Printed  |
| Box Qty:                        | 1                              |
| Label Size:                     | 100 x 50                       |
| Label Colour:                   | White Label                    |
| Label Qty:                      | 2                              |
| <b>Outer Box Dimensions (If</b> | Applicable)                    |
| Height (mm):                    |                                |
| Width (mm):                     |                                |
| Depth (mm):                     |                                |
| Gross Weight (kg):              |                                |
| Barcode:                        | 5056462694610                  |
| <b>Product Details</b>          |                                |
| Country of Origin:              | China                          |
| Fitting Instruction:            | No                             |
| CE & UKCA:                      | N/A                            |
| FSC Certified Materials:        | Yes                            |
| Colour:                         | Satin White                    |
| Construction Method:            | Cam & Wood Dowel               |
| Construction Type:              | Rigid                          |
| Cabinet Finish:                 | MFC Painted Matt               |
| Fascia Finish:                  | Mdf Painted Matt               |
| Cabinet Thickness (mm):         | 18                             |
| Fascia Thickness (mm):          | 18                             |
| Drawer Included:                | Yes                            |
| Drawer Type:                    | 80mm High Metal S/C Inc Galler |
| No of Shelves:                  | 0                              |
| Hinge Type:                     | Not Applicable                 |
| Hinge Included:                 | Not Applicable                 |
| Adjustable Legs:                | No                             |
| Fixings Included:               | Yes                            |
| Handle Style:                   | Contemporary                   |
| Waste Shroud:                   | Yes                            |
| Handle Included:                | Yes                            |