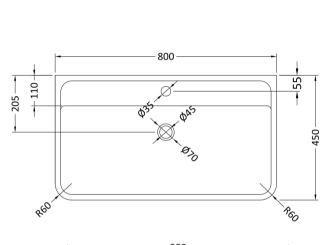

## TECHNICAL DATA SHEET

ROXOR

Sales Code: PMB005

**Description:** 800X450mm Poly Marble Basin

| Product Dime        | isions                                                                                |  |  |
|---------------------|---------------------------------------------------------------------------------------|--|--|
| Height (mm):        | 450                                                                                   |  |  |
| Width (mm):         | 800                                                                                   |  |  |
| Depth (mm):         | 157                                                                                   |  |  |
| Nett Weight (kg):   | 18.12                                                                                 |  |  |
| Packaging Din       | iensions                                                                              |  |  |
| Height (mm):        | 167                                                                                   |  |  |
| Width (mm):         | 840                                                                                   |  |  |
| Depth (mm):         | 470                                                                                   |  |  |
| Gross Weight (kg    | ): 18.12                                                                              |  |  |
| Packaging Dat       | a                                                                                     |  |  |
| Box Colour:         | Brown Cardboard Box - Printed                                                         |  |  |
| Box Qty:            | 1                                                                                     |  |  |
| Label Size:         | 100 x 50                                                                              |  |  |
| Label Colour:       | White Label                                                                           |  |  |
| Label Qty:          | 2                                                                                     |  |  |
| Outer Box Din       | ensions (If Applicable)                                                               |  |  |
| Height (mm):        |                                                                                       |  |  |
| Width (mm):         |                                                                                       |  |  |
| Depth (mm):         |                                                                                       |  |  |
| Gross Weight (kg    |                                                                                       |  |  |
| Barcode:            | 5055369021765                                                                         |  |  |
| Product Detail      |                                                                                       |  |  |
| Country of Origin   |                                                                                       |  |  |
| Fitting Instruction |                                                                                       |  |  |
| Certification: CE   |                                                                                       |  |  |
| Product Material:   | Polymarble                                                                            |  |  |
| Fixing Supplied:    | No                                                                                    |  |  |
| Pans/Bidets:        | Trap Style: Not Applicable Includes Seat: Not Applicable                              |  |  |
|                     |                                                                                       |  |  |
| Seats:              | Seat Type: Not Applicable Material: Not Applicable                                    |  |  |
|                     | Function: Not Applicable Hinge Type: Not Applicable                                   |  |  |
|                     | Hinge Material: Not Applicable                                                        |  |  |
| Cisterns:           | Operating Type: Not Applicable Fittings: Not Applicable                               |  |  |
| Cisteriis:          | Operating Type: Not Applicable Fittings: Not Applicable<br>Lever Type: Not Applicable |  |  |
|                     |                                                                                       |  |  |
| Basins:             | Tap Hole: One Taphole Chain Stay Hole: No                                             |  |  |
|                     | Template: Not Required Waste Type Req: Slotted                                        |  |  |
|                     | Overflow Inc: Yes Overflow Cover: Yes                                                 |  |  |
|                     | Inner Bowl Depth (mm): 105mm                                                          |  |  |