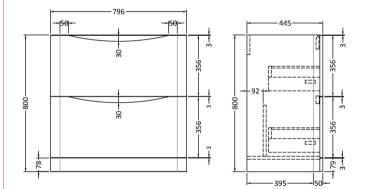

## TECHNICAL DATA SHEET

5056462646268

ROXOR

Sales Code: SML1435

**Description:** 800 F/S 2-Drawer Unit

| Product Dimensions         |                                        |
|----------------------------|----------------------------------------|
| Height (mm):               | 800                                    |
| Width (mm):                | 796                                    |
| Depth (mm):                | 445                                    |
| Nett Weight (kg):          | 39.5                                   |
| Packaging Dimensions       |                                        |
| Height (mm):               | 840                                    |
| Width (mm):                | 840                                    |
| Depth (mm):                | 480                                    |
| Gross Weight (kg):         | 40                                     |
| Packaging Data             |                                        |
| Box Colour:                | Brown Cardboard Box - Printed          |
| Box Qty:                   | 1                                      |
| Label Size:                | 100 x 50                               |
| Label Colour:              | White Label                            |
| Label Qty:                 | 2                                      |
| Outer Box Dimensions (If A | Applicable)                            |
| Height (mm):               | ······································ |
| Width (mm):                |                                        |
| Depth (mm):                |                                        |
| Gross Weight (kg):         |                                        |
| Barcode:                   | 5056462694603                          |
| Product Details            |                                        |
| Country of Origin:         | China                                  |
| Fitting Instruction:       | No                                     |
| CE & UKCA:                 | N/A                                    |
| FSC Certified Materials:   | Yes                                    |
| Colour:                    | Satin Soft Black                       |
| Construction Method:       | Cam & Wood Dowel                       |
| Construction Type:         | Rigid                                  |
| Cabinet Finish:            | MFC Painted Matt                       |
| Fascia Finish:             | Mdf Painted Matt                       |
| Cabinet Thickness (mm):    | 18                                     |
| Fascia Thickness (mm):     | 18                                     |
| Drawer Included:           | Yes                                    |
| Drawer Type:               | 80mm High Metal S/C Inc Galler         |
| No of Shelves:             | 0                                      |
| Hinge Type:                | Not Applicable                         |
| Hinge Included:            | Not Applicable                         |
| Adjustable Legs:           | No                                     |
| Fixings Included:          | Yes                                    |
| Handle Style:              | Contemporary                           |
| Waste Shroud:              | Yes                                    |
| Handle Included:           | Yes                                    |
| Handle Type:               | Inset                                  |