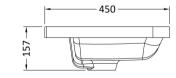

## TECHNICAL DATA SHEET

ROXOR

Sales Code: PMB005

**Description:** 800X450mm Poly Marble Basin

| Product Dime        | isions                                                                                |  |  |
|---------------------|---------------------------------------------------------------------------------------|--|--|
| Height (mm):        | 450                                                                                   |  |  |
| Width (mm):         | 800                                                                                   |  |  |
| Depth (mm):         | 157                                                                                   |  |  |
| Nett Weight (kg):   | 18.12                                                                                 |  |  |
| Packaging Din       | iensions                                                                              |  |  |
| Height (mm):        | 167                                                                                   |  |  |
| Width (mm):         | 840                                                                                   |  |  |
| Depth (mm):         | 470                                                                                   |  |  |
| Gross Weight (kg    | ): 18.12                                                                              |  |  |
| Packaging Dat       | a                                                                                     |  |  |
| Box Colour:         | Brown Cardboard Box - Printed                                                         |  |  |
| Box Qty:            | 1                                                                                     |  |  |
| Label Size:         | 100 x 50                                                                              |  |  |
| Label Colour:       | White Label                                                                           |  |  |
| Label Qty:          | 2                                                                                     |  |  |
| Outer Box Din       | ensions (If Applicable)                                                               |  |  |
| Height (mm):        |                                                                                       |  |  |
| Width (mm):         |                                                                                       |  |  |
| Depth (mm):         |                                                                                       |  |  |
| Gross Weight (kg    |                                                                                       |  |  |
| Barcode:            | 5055369021765                                                                         |  |  |
| Product Detail      |                                                                                       |  |  |
| Country of Origin   |                                                                                       |  |  |
| Fitting Instruction |                                                                                       |  |  |
| Certification: CE   |                                                                                       |  |  |
| Product Material:   | Polymarble                                                                            |  |  |
| Fixing Supplied:    | No                                                                                    |  |  |
| Pans/Bidets:        | Trap Style: Not Applicable Includes Seat: Not Applicable                              |  |  |
|                     |                                                                                       |  |  |
| Seats:              | Seat Type: Not Applicable Material: Not Applicable                                    |  |  |
|                     | Function: Not Applicable Hinge Type: Not Applicable                                   |  |  |
|                     | Hinge Material: Not Applicable                                                        |  |  |
| Cisterns:           | Operating Type: Not Applicable Fittings: Not Applicable                               |  |  |
| Cisteriis:          | Operating Type: Not Applicable Fittings: Not Applicable<br>Lever Type: Not Applicable |  |  |
|                     |                                                                                       |  |  |
| Basins:             | Tap Hole: One Taphole Chain Stay Hole: No                                             |  |  |
|                     | Template: Not Required Waste Type Req: Slotted                                        |  |  |
|                     | Overflow Inc: Yes Overflow Cover: Yes                                                 |  |  |
|                     | Inner Bowl Depth (mm): 105mm                                                          |  |  |