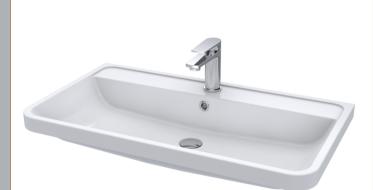

## TECHNICAL DATA SHEET

ROXOR

Sales Code: PMB005

**Description:** 800X450mm Poly Marble Basin

| Product Dime        | isions                                                                                |  |  |
|---------------------|---------------------------------------------------------------------------------------|--|--|
| Height (mm):        | 450                                                                                   |  |  |
| Width (mm):         | 800                                                                                   |  |  |
| Depth (mm):         | 157                                                                                   |  |  |
| Nett Weight (kg):   | 18.12                                                                                 |  |  |
| Packaging Din       | iensions                                                                              |  |  |
| Height (mm):        | 167                                                                                   |  |  |
| Width (mm):         | 840                                                                                   |  |  |
| Depth (mm):         | 470                                                                                   |  |  |
| Gross Weight (kg    | ): 18.12                                                                              |  |  |
| Packaging Dat       | a                                                                                     |  |  |
| Box Colour:         | Brown Cardboard Box - Printed                                                         |  |  |
| Box Qty:            | 1                                                                                     |  |  |
| Label Size:         | 100 x 50                                                                              |  |  |
| Label Colour:       | White Label                                                                           |  |  |
| Label Qty:          | 2                                                                                     |  |  |
| Outer Box Din       | ensions (If Applicable)                                                               |  |  |
| Height (mm):        |                                                                                       |  |  |
| Width (mm):         |                                                                                       |  |  |
| Depth (mm):         |                                                                                       |  |  |
| Gross Weight (kg    |                                                                                       |  |  |
| Barcode:            | 5055369021765                                                                         |  |  |
| Product Detail      |                                                                                       |  |  |
| Country of Origin   |                                                                                       |  |  |
| Fitting Instruction |                                                                                       |  |  |
| Certification: CE   |                                                                                       |  |  |
| Product Material:   | Polymarble                                                                            |  |  |
| Fixing Supplied:    | No                                                                                    |  |  |
| Pans/Bidets:        | Trap Style: Not Applicable Includes Seat: Not Applicable                              |  |  |
|                     |                                                                                       |  |  |
| Seats:              | Seat Type: Not Applicable Material: Not Applicable                                    |  |  |
|                     | Function: Not Applicable Hinge Type: Not Applicable                                   |  |  |
|                     | Hinge Material: Not Applicable                                                        |  |  |
| Cisterns:           | Operating Type: Not Applicable Fittings: Not Applicable                               |  |  |
| Cisteriis:          | Operating Type: Not Applicable Fittings: Not Applicable<br>Lever Type: Not Applicable |  |  |
|                     |                                                                                       |  |  |
| Basins:             | Tap Hole: One Taphole Chain Stay Hole: No                                             |  |  |
|                     | Template: Not Required Waste Type Req: Slotted                                        |  |  |
|                     | Overflow Inc: Yes Overflow Cover: Yes                                                 |  |  |
|                     | Inner Bowl Depth (mm): 105mm                                                          |  |  |