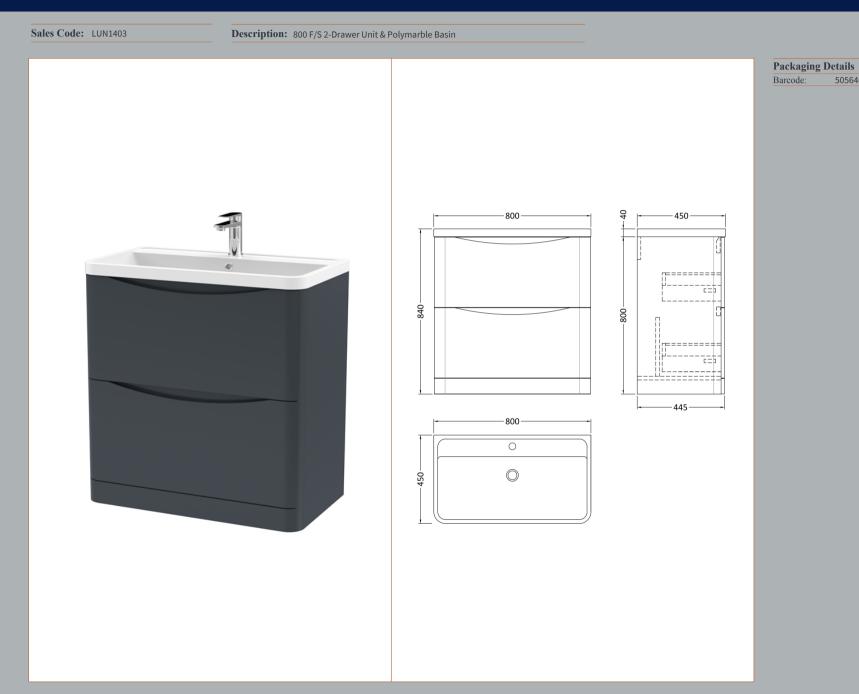

## TECHNICAL DATA SHEET

5056462646268

ROXOR

Sales Code: SML1435

**Description:** 800 F/S 2-Drawer Unit

| Product Dimensions         |                                        |
|----------------------------|----------------------------------------|
| Height (mm):               | 800                                    |
| Width (mm):                | 796                                    |
| Depth (mm):                | 445                                    |
| Nett Weight (kg):          | 39.5                                   |
| Packaging Dimensions       |                                        |
| Height (mm):               | 840                                    |
| Width (mm):                | 840                                    |
| Depth (mm):                | 480                                    |
| Gross Weight (kg):         | 40                                     |
| Packaging Data             |                                        |
| Box Colour:                | Brown Cardboard Box - Printed          |
| Box Qty:                   | 1                                      |
| Label Size:                | 100 x 50                               |
| Label Colour:              | White Label                            |
| Label Qty:                 | 2                                      |
| Outer Box Dimensions (If A | Applicable)                            |
| Height (mm):               | ······································ |
| Width (mm):                |                                        |
| Depth (mm):                |                                        |
| Gross Weight (kg):         |                                        |
| Barcode:                   | 5056462694603                          |
| Product Details            |                                        |
| Country of Origin:         | China                                  |
| Fitting Instruction:       | No                                     |
| CE & UKCA:                 | N/A                                    |
| FSC Certified Materials:   | Yes                                    |
| Colour:                    | Satin Soft Black                       |
| Construction Method:       | Cam & Wood Dowel                       |
| Construction Type:         | Rigid                                  |
| Cabinet Finish:            | MFC Painted Matt                       |
| Fascia Finish:             | Mdf Painted Matt                       |
| Cabinet Thickness (mm):    | 18                                     |
| Fascia Thickness (mm):     | 18                                     |
| Drawer Included:           | Yes                                    |
| Drawer Type:               | 80mm High Metal S/C Inc Galler         |
| No of Shelves:             | 0                                      |
| Hinge Type:                | Not Applicable                         |
| Hinge Included:            | Not Applicable                         |
| Adjustable Legs:           | No                                     |
| Fixings Included:          | Yes                                    |
| Handle Style:              | Contemporary                           |
| Waste Shroud:              | Yes                                    |
| Handle Included:           | Yes                                    |
| Handle Type:               | Inset                                  |