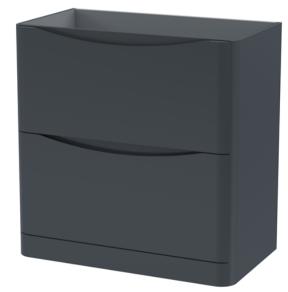

## TECHNICAL DATA SHEET

5056462646268

ROXOR

Sales Code: SML1435

**Description:** 800 F/S 2-Drawer Unit

| Product Dimensions         |                                        |
|----------------------------|----------------------------------------|
| Height (mm):               | 800                                    |
| Width (mm):                | 796                                    |
| Depth (mm):                | 445                                    |
| Nett Weight (kg):          | 39.5                                   |
| Packaging Dimensions       |                                        |
| Height (mm):               | 840                                    |
| Width (mm):                | 840                                    |
| Depth (mm):                | 480                                    |
| Gross Weight (kg):         | 40                                     |
| Packaging Data             |                                        |
| Box Colour:                | Brown Cardboard Box - Printed          |
| Box Qty:                   | 1                                      |
| Label Size:                | 100 x 50                               |
| Label Colour:              | White Label                            |
| Label Qty:                 | 2                                      |
| Outer Box Dimensions (If A | Applicable)                            |
| Height (mm):               | ······································ |
| Width (mm):                |                                        |
| Depth (mm):                |                                        |
| Gross Weight (kg):         |                                        |
| Barcode:                   | 5056462694603                          |
| Product Details            |                                        |
| Country of Origin:         | China                                  |
| Fitting Instruction:       | No                                     |
| CE & UKCA:                 | N/A                                    |
| FSC Certified Materials:   | Yes                                    |
| Colour:                    | Satin Soft Black                       |
| Construction Method:       | Cam & Wood Dowel                       |
| Construction Type:         | Rigid                                  |
| Cabinet Finish:            | MFC Painted Matt                       |
| Fascia Finish:             | Mdf Painted Matt                       |
| Cabinet Thickness (mm):    | 18                                     |
| Fascia Thickness (mm):     | 18                                     |
| Drawer Included:           | Yes                                    |
| Drawer Type:               | 80mm High Metal S/C Inc Galler         |
| No of Shelves:             | 0                                      |
| Hinge Type:                | Not Applicable                         |
| Hinge Included:            | Not Applicable                         |
| Adjustable Legs:           | No                                     |
| Fixings Included:          | Yes                                    |
| Handle Style:              | Contemporary                           |
| Waste Shroud:              | Yes                                    |
| Handle Included:           | Yes                                    |
| Handle Type:               | Inset                                  |