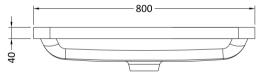

## TECHNICAL DATA SHEET

ROXOR

Sales Code: PMB005

**Description:** 800X450mm Poly Marble Basin

| Product Dime        | isions                                                                                |  |  |
|---------------------|---------------------------------------------------------------------------------------|--|--|
| Height (mm):        | 450                                                                                   |  |  |
| Width (mm):         | 800                                                                                   |  |  |
| Depth (mm):         | 157                                                                                   |  |  |
| Nett Weight (kg):   | 18.12                                                                                 |  |  |
| Packaging Din       | iensions                                                                              |  |  |
| Height (mm):        | 167                                                                                   |  |  |
| Width (mm):         | 840                                                                                   |  |  |
| Depth (mm):         | 470                                                                                   |  |  |
| Gross Weight (kg    | ): 18.12                                                                              |  |  |
| Packaging Dat       | a                                                                                     |  |  |
| Box Colour:         | Brown Cardboard Box - Printed                                                         |  |  |
| Box Qty:            | 1                                                                                     |  |  |
| Label Size:         | 100 x 50                                                                              |  |  |
| Label Colour:       | White Label                                                                           |  |  |
| Label Qty:          | 2                                                                                     |  |  |
| Outer Box Din       | ensions (If Applicable)                                                               |  |  |
| Height (mm):        |                                                                                       |  |  |
| Width (mm):         |                                                                                       |  |  |
| Depth (mm):         |                                                                                       |  |  |
| Gross Weight (kg    |                                                                                       |  |  |
| Barcode:            | 5055369021765                                                                         |  |  |
| Product Detail      |                                                                                       |  |  |
| Country of Origin   |                                                                                       |  |  |
| Fitting Instruction |                                                                                       |  |  |
| Certification: CE   |                                                                                       |  |  |
| Product Material:   | Polymarble                                                                            |  |  |
| Fixing Supplied:    | No                                                                                    |  |  |
| Pans/Bidets:        | Trap Style: Not Applicable Includes Seat: Not Applicable                              |  |  |
|                     |                                                                                       |  |  |
| Seats:              | Seat Type: Not Applicable Material: Not Applicable                                    |  |  |
|                     | Function: Not Applicable Hinge Type: Not Applicable                                   |  |  |
|                     | Hinge Material: Not Applicable                                                        |  |  |
| Cisterns:           | Operating Type: Not Applicable Fittings: Not Applicable                               |  |  |
| Cisteriis:          | Operating Type: Not Applicable Fittings: Not Applicable<br>Lever Type: Not Applicable |  |  |
|                     |                                                                                       |  |  |
| Basins:             | Tap Hole: One Taphole Chain Stay Hole: No                                             |  |  |
|                     | Template: Not Required Waste Type Req: Slotted                                        |  |  |
|                     | Overflow Inc: Yes Overflow Cover: Yes                                                 |  |  |
|                     | Inner Bowl Depth (mm): 105mm                                                          |  |  |