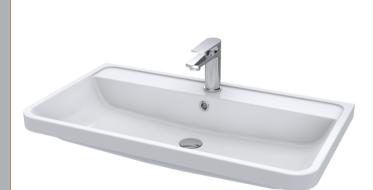

## TECHNICAL DATA SHEET

ROXOR

Sales Code: PMB005

**Description:** 800X450mm Poly Marble Basin

| Product Dime        | isions                                                                                |  |  |
|---------------------|---------------------------------------------------------------------------------------|--|--|
| Height (mm):        | 450                                                                                   |  |  |
| Width (mm):         | 800                                                                                   |  |  |
| Depth (mm):         | 157                                                                                   |  |  |
| Nett Weight (kg):   | 18.12                                                                                 |  |  |
| Packaging Din       | iensions                                                                              |  |  |
| Height (mm):        | 167                                                                                   |  |  |
| Width (mm):         | 840                                                                                   |  |  |
| Depth (mm):         | 470                                                                                   |  |  |
| Gross Weight (kg    | ): 18.12                                                                              |  |  |
| Packaging Dat       | a                                                                                     |  |  |
| Box Colour:         | Brown Cardboard Box - Printed                                                         |  |  |
| Box Qty:            | 1                                                                                     |  |  |
| Label Size:         | 100 x 50                                                                              |  |  |
| Label Colour:       | White Label                                                                           |  |  |
| Label Qty:          | 2                                                                                     |  |  |
| Outer Box Din       | ensions (If Applicable)                                                               |  |  |
| Height (mm):        |                                                                                       |  |  |
| Width (mm):         |                                                                                       |  |  |
| Depth (mm):         |                                                                                       |  |  |
| Gross Weight (kg    |                                                                                       |  |  |
| Barcode:            | 5055369021765                                                                         |  |  |
| Product Detail      |                                                                                       |  |  |
| Country of Origin   |                                                                                       |  |  |
| Fitting Instruction |                                                                                       |  |  |
| Certification: CE   |                                                                                       |  |  |
| Product Material:   | Polymarble                                                                            |  |  |
| Fixing Supplied:    | No                                                                                    |  |  |
| Pans/Bidets:        | Trap Style: Not Applicable Includes Seat: Not Applicable                              |  |  |
|                     |                                                                                       |  |  |
| Seats:              | Seat Type: Not Applicable Material: Not Applicable                                    |  |  |
|                     | Function: Not Applicable Hinge Type: Not Applicable                                   |  |  |
|                     | Hinge Material: Not Applicable                                                        |  |  |
| Cisterns:           | Operating Type: Not Applicable Fittings: Not Applicable                               |  |  |
| Cisteriis:          | Operating Type: Not Applicable Fittings: Not Applicable<br>Lever Type: Not Applicable |  |  |
|                     |                                                                                       |  |  |
|                     | Tap Hole: One Taphole Chain Stay Hole: No                                             |  |  |
|                     | Template: Not Required Waste Type Req: Slotted                                        |  |  |
|                     | Overflow Inc: Yes Overflow Cover: Yes                                                 |  |  |
|                     | Inner Bowl Depth (mm): 105mm                                                          |  |  |