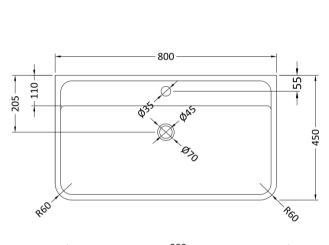

## TECHNICAL DATA SHEET

ROXOR

Sales Code: PMB005

**Description:** 800X450mm Poly Marble Basin

| Product Dime        | isions                                                                                |  |  |
|---------------------|---------------------------------------------------------------------------------------|--|--|
| Height (mm):        | 450                                                                                   |  |  |
| Width (mm):         | 800                                                                                   |  |  |
| Depth (mm):         | 157                                                                                   |  |  |
| Nett Weight (kg):   | 18.12                                                                                 |  |  |
| Packaging Din       | iensions                                                                              |  |  |
| Height (mm):        | 167                                                                                   |  |  |
| Width (mm):         | 840                                                                                   |  |  |
| Depth (mm):         | 470                                                                                   |  |  |
| Gross Weight (kg    | ): 18.12                                                                              |  |  |
| Packaging Dat       | a                                                                                     |  |  |
| Box Colour:         | Brown Cardboard Box - Printed                                                         |  |  |
| Box Qty:            | 1                                                                                     |  |  |
| Label Size:         | 100 x 50                                                                              |  |  |
| Label Colour:       | White Label                                                                           |  |  |
| Label Qty:          | 2                                                                                     |  |  |
| Outer Box Din       | ensions (If Applicable)                                                               |  |  |
| Height (mm):        |                                                                                       |  |  |
| Width (mm):         |                                                                                       |  |  |
| Depth (mm):         |                                                                                       |  |  |
| Gross Weight (kg    |                                                                                       |  |  |
| Barcode:            | 5055369021765                                                                         |  |  |
| Product Detail      |                                                                                       |  |  |
| Country of Origin   |                                                                                       |  |  |
| Fitting Instruction |                                                                                       |  |  |
| Certification: CE   |                                                                                       |  |  |
| Product Material:   | Polymarble                                                                            |  |  |
| Fixing Supplied:    | No                                                                                    |  |  |
| Pans/Bidets:        | Trap Style: Not Applicable Includes Seat: Not Applicable                              |  |  |
|                     |                                                                                       |  |  |
| Seats:              | Seat Type: Not Applicable Material: Not Applicable                                    |  |  |
|                     | Function: Not Applicable Hinge Type: Not Applicable                                   |  |  |
|                     | Hinge Material: Not Applicable                                                        |  |  |
| Cisterns:           | Operating Type: Not Applicable Fittings: Not Applicable                               |  |  |
| Cisteriis:          | Operating Type: Not Applicable Fittings: Not Applicable<br>Lever Type: Not Applicable |  |  |
|                     |                                                                                       |  |  |
|                     | Tap Hole: One Taphole Chain Stay Hole: No                                             |  |  |
|                     | Template: Not Required Waste Type Req: Slotted                                        |  |  |
|                     | Overflow Inc: Yes Overflow Cover: Yes                                                 |  |  |
|                     | Inner Bowl Depth (mm): 105mm                                                          |  |  |