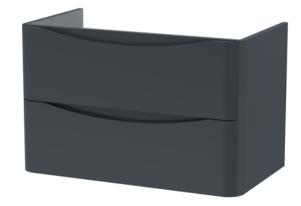

## Packaging Details

Barcode: 5056462646367

ROXOR

Sales Code: SML1495

**Description:** 800 W/H 2-Drawer Unit

| Product Dimensions                         |                                     |
|--------------------------------------------|-------------------------------------|
| Height (mm):                               | 500                                 |
| Width (mm):                                | 796                                 |
| Depth (mm):                                | 445                                 |
| Nett Weight (kg):                          | 31.5                                |
| Packaging Dimensions                       |                                     |
| Height (mm):                               | 540                                 |
| Width (mm):                                | 840                                 |
| Depth (mm):                                | 480                                 |
| Gross Weight (kg):                         | 32                                  |
| Packaging Data                             |                                     |
| Box Colour:                                | Brown Cardboard Box - Printed       |
| Box Qty:                                   | 1                                   |
| Label Size:                                | 100 x 50                            |
| Label Colour:                              | White Label                         |
| Label Qty:                                 | 2                                   |
| Outer Box Dimensions (If A                 | (nnlicable)                         |
| Height (mm):                               | ipplication (                       |
| Width (mm):                                |                                     |
| Depth (mm):                                |                                     |
| Gross Weight (kg):                         |                                     |
| Barcode:                                   | 5056462694702                       |
| Product Details                            | 3030102031102                       |
|                                            | China                               |
| Country of Origin:                         |                                     |
| Fitting Instruction:<br>CE & UKCA:         | No<br>N/A                           |
| FSC Certified Materials:                   | Yes                                 |
| Colour:                                    | Satin Soft Black                    |
| Colour:<br>Construction Method:            | Cam & Wood Dowel                    |
| Construction Type:                         |                                     |
| Cabinet Finish:                            | Rigid<br>MFC Painted Matt           |
| Fascia Finish:                             | Mdf Painted Matt                    |
|                                            | 18                                  |
| Cabinet Thickness (mm):                    | 18                                  |
| Fascia Thickness (mm):<br>Drawer Included: | Yes                                 |
| Drawer Type:                               |                                     |
| No of Shelves:                             | 80mm High Metal S/C Inc Galler<br>0 |
| Hinge Type:                                | Not Applicable                      |
| Hinge Type:<br>Hinge Included:             | Not Applicable                      |
|                                            | No                                  |
| Adjustable Legs:<br>Fixings Included:      | Yes                                 |
|                                            |                                     |
| Handle Style:<br>Waste Shroud:             | Contemporary<br>Yes                 |
| Handle Included:                           | Yes                                 |
| Handle Type:                               | Inset                               |
|                                            | 111581                              |