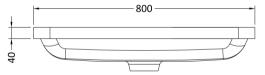

## TECHNICAL DATA SHEET

ROXOR

Sales Code: PMB005

**Description:** 800X450mm Poly Marble Basin

| Product Dime        | isions                                                                                |  |  |
|---------------------|---------------------------------------------------------------------------------------|--|--|
| Height (mm):        | 450                                                                                   |  |  |
| Width (mm):         | 800                                                                                   |  |  |
| Depth (mm):         | 157                                                                                   |  |  |
| Nett Weight (kg):   | 18.12                                                                                 |  |  |
| Packaging Din       | iensions                                                                              |  |  |
| Height (mm):        | 167                                                                                   |  |  |
| Width (mm):         | 840                                                                                   |  |  |
| Depth (mm):         | 470                                                                                   |  |  |
| Gross Weight (kg    | ): 18.12                                                                              |  |  |
| Packaging Dat       | a                                                                                     |  |  |
| Box Colour:         | Brown Cardboard Box - Printed                                                         |  |  |
| Box Qty:            | 1                                                                                     |  |  |
| Label Size:         | 100 x 50                                                                              |  |  |
| Label Colour:       | White Label                                                                           |  |  |
| Label Qty:          | 2                                                                                     |  |  |
| Outer Box Din       | ensions (If Applicable)                                                               |  |  |
| Height (mm):        |                                                                                       |  |  |
| Width (mm):         |                                                                                       |  |  |
| Depth (mm):         |                                                                                       |  |  |
| Gross Weight (kg    |                                                                                       |  |  |
| Barcode:            | 5055369021765                                                                         |  |  |
| Product Detail      |                                                                                       |  |  |
| Country of Origin   |                                                                                       |  |  |
| Fitting Instruction |                                                                                       |  |  |
| Certification: CE   |                                                                                       |  |  |
| Product Material:   | Polymarble                                                                            |  |  |
| Fixing Supplied:    | No                                                                                    |  |  |
| Pans/Bidets:        | Trap Style: Not Applicable Includes Seat: Not Applicable                              |  |  |
|                     |                                                                                       |  |  |
| Seats:              | Seat Type: Not Applicable Material: Not Applicable                                    |  |  |
|                     | Function: Not Applicable Hinge Type: Not Applicable                                   |  |  |
|                     | Hinge Material: Not Applicable                                                        |  |  |
| Cisterns:           | Operating Type: Not Applicable Fittings: Not Applicable                               |  |  |
| Cisteriis:          | Operating Type: Not Applicable Fittings: Not Applicable<br>Lever Type: Not Applicable |  |  |
|                     |                                                                                       |  |  |
|                     | Tap Hole: One Taphole Chain Stay Hole: No                                             |  |  |
|                     | Template: Not Required Waste Type Req: Slotted                                        |  |  |
|                     | Overflow Inc: Yes Overflow Cover: Yes                                                 |  |  |
|                     | Inner Bowl Depth (mm): 105mm                                                          |  |  |