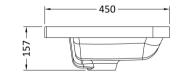

## TECHNICAL DATA SHEET

ROXOR

Sales Code: PMB005

**Description:** 800X450mm Poly Marble Basin

| Product Dime        | isions                                                                                |  |  |
|---------------------|---------------------------------------------------------------------------------------|--|--|
| Height (mm):        | 450                                                                                   |  |  |
| Width (mm):         | 800                                                                                   |  |  |
| Depth (mm):         | 157                                                                                   |  |  |
| Nett Weight (kg):   | 18.12                                                                                 |  |  |
| Packaging Din       | iensions                                                                              |  |  |
| Height (mm):        | 167                                                                                   |  |  |
| Width (mm):         | 840                                                                                   |  |  |
| Depth (mm):         | 470                                                                                   |  |  |
| Gross Weight (kg    | ): 18.12                                                                              |  |  |
| Packaging Dat       | a                                                                                     |  |  |
| Box Colour:         | Brown Cardboard Box - Printed                                                         |  |  |
| Box Qty:            | 1                                                                                     |  |  |
| Label Size:         | 100 x 50                                                                              |  |  |
| Label Colour:       | White Label                                                                           |  |  |
| Label Qty:          | 2                                                                                     |  |  |
| Outer Box Din       | ensions (If Applicable)                                                               |  |  |
| Height (mm):        |                                                                                       |  |  |
| Width (mm):         |                                                                                       |  |  |
| Depth (mm):         |                                                                                       |  |  |
| Gross Weight (kg    |                                                                                       |  |  |
| Barcode:            | 5055369021765                                                                         |  |  |
| Product Detail      |                                                                                       |  |  |
| Country of Origin   |                                                                                       |  |  |
| Fitting Instruction |                                                                                       |  |  |
| Certification: CE   |                                                                                       |  |  |
| Product Material:   | Polymarble                                                                            |  |  |
| Fixing Supplied:    | No                                                                                    |  |  |
| Pans/Bidets:        | Trap Style: Not Applicable Includes Seat: Not Applicable                              |  |  |
|                     |                                                                                       |  |  |
| Seats:              | Seat Type: Not Applicable Material: Not Applicable                                    |  |  |
|                     | Function: Not Applicable Hinge Type: Not Applicable                                   |  |  |
|                     | Hinge Material: Not Applicable                                                        |  |  |
| Cisterns:           | Operating Type: Not Applicable Fittings: Not Applicable                               |  |  |
| Cisteriis:          | Operating Type: Not Applicable Fittings: Not Applicable<br>Lever Type: Not Applicable |  |  |
|                     |                                                                                       |  |  |
|                     | Tap Hole: One Taphole Chain Stay Hole: No                                             |  |  |
|                     | Template: Not Required Waste Type Req: Slotted                                        |  |  |
|                     | Overflow Inc: Yes Overflow Cover: Yes                                                 |  |  |
|                     | Inner Bowl Depth (mm): 105mm                                                          |  |  |