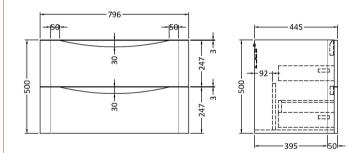

## TECHNICAL DATA SHEET

ROXOR

Sales Code: PMB005

**Description:** 800X450mm Poly Marble Basin

| Product Dime        | isions                                                                                |  |  |
|---------------------|---------------------------------------------------------------------------------------|--|--|
| Height (mm):        | 450                                                                                   |  |  |
| Width (mm):         | 800                                                                                   |  |  |
| Depth (mm):         | 157                                                                                   |  |  |
| Nett Weight (kg):   | 18.12                                                                                 |  |  |
| Packaging Din       | iensions                                                                              |  |  |
| Height (mm):        | 167                                                                                   |  |  |
| Width (mm):         | 840                                                                                   |  |  |
| Depth (mm):         | 470                                                                                   |  |  |
| Gross Weight (kg    | ): 18.12                                                                              |  |  |
| Packaging Dat       | a                                                                                     |  |  |
| Box Colour:         | Brown Cardboard Box - Printed                                                         |  |  |
| Box Qty:            | 1                                                                                     |  |  |
| Label Size:         | 100 x 50                                                                              |  |  |
| Label Colour:       | White Label                                                                           |  |  |
| Label Qty:          | 2                                                                                     |  |  |
| Outer Box Din       | ensions (If Applicable)                                                               |  |  |
| Height (mm):        |                                                                                       |  |  |
| Width (mm):         |                                                                                       |  |  |
| Depth (mm):         |                                                                                       |  |  |
| Gross Weight (kg    |                                                                                       |  |  |
| Barcode:            | 5055369021765                                                                         |  |  |
| Product Detail      |                                                                                       |  |  |
| Country of Origin   |                                                                                       |  |  |
| Fitting Instruction |                                                                                       |  |  |
| Certification: CE   |                                                                                       |  |  |
| Product Material:   | Polymarble                                                                            |  |  |
| Fixing Supplied:    | No                                                                                    |  |  |
| Pans/Bidets:        | Trap Style: Not Applicable Includes Seat: Not Applicable                              |  |  |
|                     |                                                                                       |  |  |
| Seats:              | Seat Type: Not Applicable Material: Not Applicable                                    |  |  |
|                     | Function: Not Applicable Hinge Type: Not Applicable                                   |  |  |
|                     | Hinge Material: Not Applicable                                                        |  |  |
| Cisterns:           | Operating Type: Not Applicable Fittings: Not Applicable                               |  |  |
| Cisteriis:          | Operating Type: Not Applicable Fittings: Not Applicable<br>Lever Type: Not Applicable |  |  |
|                     |                                                                                       |  |  |
|                     | Tap Hole: One Taphole Chain Stay Hole: No                                             |  |  |
|                     | Template: Not Required Waste Type Req: Slotted                                        |  |  |
|                     | Overflow Inc: Yes Overflow Cover: Yes                                                 |  |  |
|                     | Inner Bowl Depth (mm): 105mm                                                          |  |  |