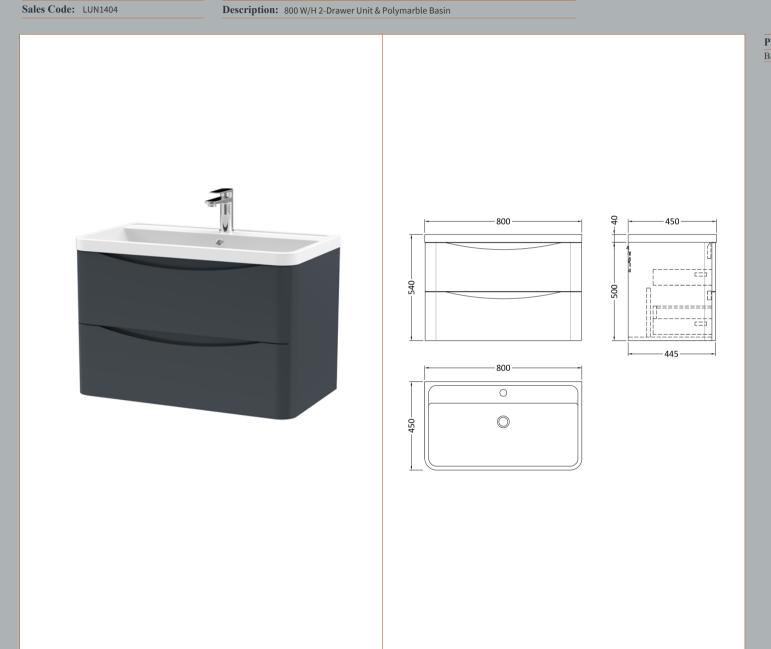

## Packaging Details

Barcode: 5056462646367

ROXOR

Sales Code: SML1495

**Description:** 800 W/H 2-Drawer Unit

| Product Dimensions                         |                                     |
|--------------------------------------------|-------------------------------------|
| Height (mm):                               | 500                                 |
| Width (mm):                                | 796                                 |
| Depth (mm):                                | 445                                 |
| Nett Weight (kg):                          | 31.5                                |
| Packaging Dimensions                       |                                     |
| Height (mm):                               | 540                                 |
| Width (mm):                                | 840                                 |
| Depth (mm):                                | 480                                 |
| Gross Weight (kg):                         | 32                                  |
| Packaging Data                             |                                     |
| Box Colour:                                | Brown Cardboard Box - Printed       |
| Box Qty:                                   | 1                                   |
| Label Size:                                | 100 x 50                            |
| Label Colour:                              | White Label                         |
| Label Qty:                                 | 2                                   |
| Outer Box Dimensions (If A                 | (nnlicable)                         |
| Height (mm):                               | ipplication (                       |
| Width (mm):                                |                                     |
| Depth (mm):                                |                                     |
| Gross Weight (kg):                         |                                     |
| Barcode:                                   | 5056462694702                       |
| Product Details                            | 3030102031102                       |
|                                            | China                               |
| Country of Origin:                         |                                     |
| Fitting Instruction:<br>CE & UKCA:         | No<br>N/A                           |
| FSC Certified Materials:                   | Yes                                 |
| Colour:                                    | Satin Soft Black                    |
| Colour:<br>Construction Method:            | Cam & Wood Dowel                    |
| Construction Type:                         |                                     |
| Cabinet Finish:                            | Rigid<br>MFC Painted Matt           |
| Fascia Finish:                             | Mdf Painted Matt                    |
|                                            | 18                                  |
| Cabinet Thickness (mm):                    | 18                                  |
| Fascia Thickness (mm):<br>Drawer Included: | Yes                                 |
| Drawer Type:                               |                                     |
| No of Shelves:                             | 80mm High Metal S/C Inc Galler<br>0 |
| Hinge Type:                                | Not Applicable                      |
| Hinge Type:<br>Hinge Included:             | Not Applicable                      |
|                                            | No                                  |
| Adjustable Legs:<br>Fixings Included:      | Yes                                 |
|                                            |                                     |
| Handle Style:<br>Waste Shroud:             | Contemporary<br>Yes                 |
| Handle Included:                           | Yes                                 |
| Handle Type:                               | Inset                               |
|                                            | 111581                              |