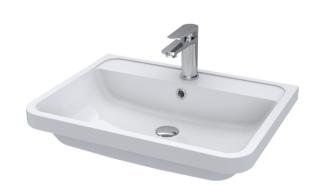

## TECHNICAL DATA SHEET

ROXOR

Sales Code: PMB003

**Description:** 600X450mm Poly Marble Basin

| Product Dime        | nsions                                                   |  |  |
|---------------------|----------------------------------------------------------|--|--|
| Height (mm):        | 450                                                      |  |  |
| Width (mm):         | 600                                                      |  |  |
| Depth (mm):         | 157                                                      |  |  |
| Nett Weight (kg):   | 12.82                                                    |  |  |
| Packaging Din       | nensions                                                 |  |  |
| Height (mm):        | 167                                                      |  |  |
| Width (mm):         | 640                                                      |  |  |
| Depth (mm):         | 470                                                      |  |  |
| Gross Weight (kg    | s): 12.82                                                |  |  |
| Packaging Dat       | ta                                                       |  |  |
| Box Colour:         | Brown Cardboard Box - Printed                            |  |  |
| Box Qty:            | 1                                                        |  |  |
| Label Size:         | 100 x 50                                                 |  |  |
| Label Colour:       | White Label                                              |  |  |
| Label Qty:          | 2                                                        |  |  |
| Outer Box Din       | nensions (If Applicable)                                 |  |  |
| Height (mm):        |                                                          |  |  |
| Width (mm):         |                                                          |  |  |
| Depth (mm):         |                                                          |  |  |
| Gross Weight (kg    | s):                                                      |  |  |
| Barcode:            | 5055369021734                                            |  |  |
| Product Detail      | ls                                                       |  |  |
| Country of Origin   | n: China                                                 |  |  |
| Fitting Instruction | 1: No                                                    |  |  |
| Certification: CE   | C & UKCA: No WRAS: N/A WRAS No: N/A                      |  |  |
| Product Material:   | Polymarble                                               |  |  |
| Fixing Supplied:    | No                                                       |  |  |
| Pans/Bidets:        | Trap Style: Not Applicable Includes Seat: Not Applicable |  |  |
|                     |                                                          |  |  |
| Seats:              | Seat Type: Not Applicable Material: Not Applicable       |  |  |
|                     | Function: Not Applicable Hinge Type: Not Applicable      |  |  |
|                     | Hinge Material: Not Applicable                           |  |  |
|                     | C                                                        |  |  |
| Cisterns:           | Operating Type: Not Applicable Fittings: Not Applicable  |  |  |
|                     | Lever Type: Not Applicable                               |  |  |
|                     |                                                          |  |  |
| Basins:             | Tap Hole: One Taphole Chain Stay Hole: No                |  |  |
|                     | Template: Not Required Waste Type Req: Slotted           |  |  |
|                     | Overflow Inc: Yes Overflow Cover: Yes                    |  |  |
|                     | Inner Bowl Depth (mm): 110mm                             |  |  |