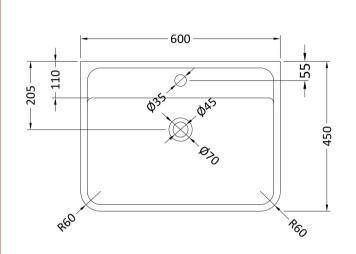

## TECHNICAL DATA SHEET

ROXOR

Sales Code: PMB003

**Description:** 600X450mm Poly Marble Basin

| Product Dime        | nsions                                                   |  |  |
|---------------------|----------------------------------------------------------|--|--|
| Height (mm):        | 450                                                      |  |  |
| Width (mm):         | 600                                                      |  |  |
| Depth (mm):         | 157                                                      |  |  |
| Nett Weight (kg):   | 12.82                                                    |  |  |
| Packaging Din       | nensions                                                 |  |  |
| Height (mm):        | 167                                                      |  |  |
| Width (mm):         | 640                                                      |  |  |
| Depth (mm):         | 470                                                      |  |  |
| Gross Weight (kg    | s): 12.82                                                |  |  |
| Packaging Dat       | ta                                                       |  |  |
| Box Colour:         | Brown Cardboard Box - Printed                            |  |  |
| Box Qty:            | 1                                                        |  |  |
| Label Size:         | 100 x 50                                                 |  |  |
| Label Colour:       | White Label                                              |  |  |
| Label Qty:          | 2                                                        |  |  |
| Outer Box Din       | nensions (If Applicable)                                 |  |  |
| Height (mm):        |                                                          |  |  |
| Width (mm):         |                                                          |  |  |
| Depth (mm):         |                                                          |  |  |
| Gross Weight (kg    | s):                                                      |  |  |
| Barcode:            | 5055369021734                                            |  |  |
| Product Detail      | ls                                                       |  |  |
| Country of Origin   | n: China                                                 |  |  |
| Fitting Instruction | 1: No                                                    |  |  |
| Certification: CE   | C & UKCA: No WRAS: N/A WRAS No: N/A                      |  |  |
| Product Material:   | Polymarble                                               |  |  |
| Fixing Supplied:    | No                                                       |  |  |
| Pans/Bidets:        | Trap Style: Not Applicable Includes Seat: Not Applicable |  |  |
|                     |                                                          |  |  |
| Seats:              | Seat Type: Not Applicable Material: Not Applicable       |  |  |
|                     | Function: Not Applicable Hinge Type: Not Applicable      |  |  |
|                     | Hinge Material: Not Applicable                           |  |  |
|                     | C                                                        |  |  |
| Cisterns:           | Operating Type: Not Applicable Fittings: Not Applicable  |  |  |
|                     | Lever Type: Not Applicable                               |  |  |
|                     |                                                          |  |  |
| Basins:             | Tap Hole: One Taphole Chain Stay Hole: No                |  |  |
|                     | Template: Not Required Waste Type Req: Slotted           |  |  |
|                     | Overflow Inc: Yes Overflow Cover: Yes                    |  |  |
|                     | Inner Bowl Depth (mm): 110mm                             |  |  |