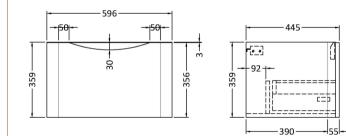

## TECHNICAL DATA SHEET

ROXOR

Sales Code: SML1494

**Description:** 600 W/H Single Drawer Unit

| Product Dimensions         |                                |
|----------------------------|--------------------------------|
| Height (mm):               | 359                            |
| Width (mm):                | 596                            |
| Depth (mm):                | 445                            |
| Nett Weight (kg):          | 21.5                           |
| Packaging Dimensions       |                                |
| Height (mm):               | 400                            |
| Width (mm):                | 640                            |
| Depth (mm):                | 480                            |
| Gross Weight (kg):         | 22                             |
| Packaging Data             |                                |
| Box Colour:                | Brown Cardboard Box - Printed  |
| Box Qty:                   | 1                              |
| Label Size:                | 100 x 50                       |
| Label Colour:              | White Label                    |
| Label Qty:                 | 2                              |
| Outer Box Dimensions (If A | Applicable)                    |
| Height (mm):               |                                |
| Width (mm):                |                                |
| Depth (mm):                |                                |
| Gross Weight (kg):         |                                |
| Barcode:                   | 5056462694504                  |
| Product Details            |                                |
| Country of Origin:         | China                          |
| Fitting Instruction:       | No                             |
| CE & UKCA:                 | N/A                            |
| FSC Certified Materials:   | Yes                            |
| Colour:                    | Satin Soft Black               |
| Construction Method:       | Cam & Wood Dowel               |
| Construction Type:         | Rigid                          |
| Cabinet Finish:            | MFC Painted Matt               |
| Fascia Finish:             | Mdf Painted Matt               |
| Cabinet Thickness (mm):    | 18                             |
| Fascia Thickness (mm):     | 18                             |
| Drawer Included:           | Yes                            |
| Drawer Type:               | 80mm High Metal S/C Inc Galler |
| No of Shelves:             | 0                              |
| Hinge Type:                | Not Applicable                 |
| Hinge Included:            | Not Applicable                 |
| Adjustable Legs:           | No                             |
| Fixings Included:          | Yes                            |
| Handle Style:              | Contemporary                   |
| Waste Shroud:              | Yes                            |
| Handle Included:           | Yes                            |
| Handle Type:               | Inset                          |
|                            |                                |