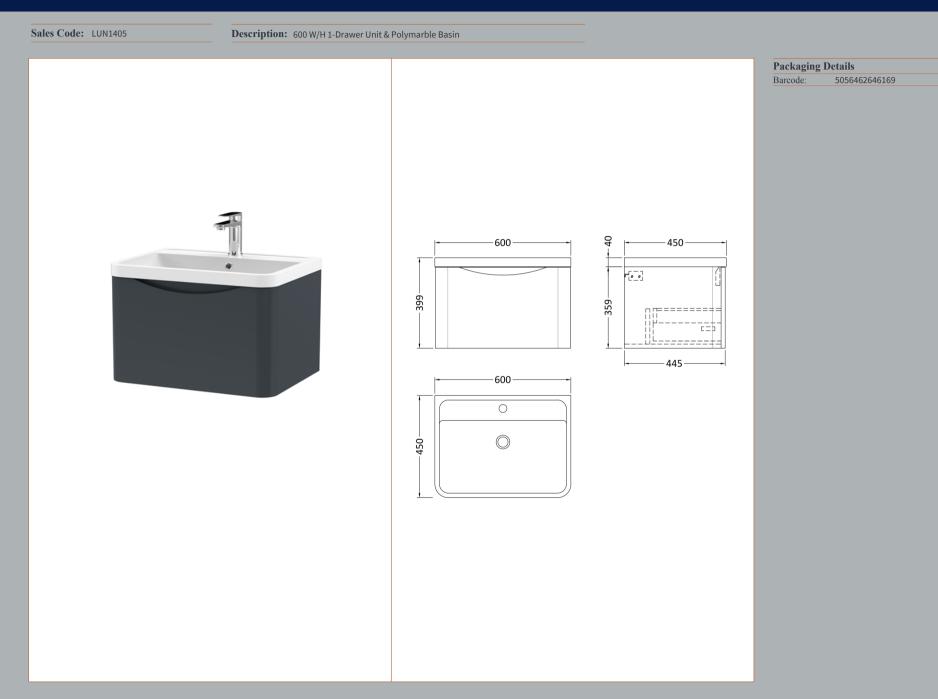

## TECHNICAL DATA SHEET

ROXOR

Sales Code: SML1494

**Description:** 600 W/H Single Drawer Unit

| Product Dimensions         |                                |
|----------------------------|--------------------------------|
| Height (mm):               | 359                            |
| Width (mm):                | 596                            |
| Depth (mm):                | 445                            |
| Nett Weight (kg):          | 21.5                           |
| Packaging Dimensions       |                                |
| Height (mm):               | 400                            |
| Width (mm):                | 640                            |
| Depth (mm):                | 480                            |
| Gross Weight (kg):         | 22                             |
| Packaging Data             |                                |
| Box Colour:                | Brown Cardboard Box - Printed  |
| Box Qty:                   | 1                              |
| Label Size:                | 100 x 50                       |
| Label Colour:              | White Label                    |
| Label Qty:                 | 2                              |
| Outer Box Dimensions (If A | Applicable)                    |
| Height (mm):               |                                |
| Width (mm):                |                                |
| Depth (mm):                |                                |
| Gross Weight (kg):         |                                |
| Barcode:                   | 5056462694504                  |
| Product Details            |                                |
| Country of Origin:         | China                          |
| Fitting Instruction:       | No                             |
| CE & UKCA:                 | N/A                            |
| FSC Certified Materials:   | Yes                            |
| Colour:                    | Satin Soft Black               |
| Construction Method:       | Cam & Wood Dowel               |
| Construction Type:         | Rigid                          |
| Cabinet Finish:            | MFC Painted Matt               |
| Fascia Finish:             | Mdf Painted Matt               |
| Cabinet Thickness (mm):    | 18                             |
| Fascia Thickness (mm):     | 18                             |
| Drawer Included:           | Yes                            |
| Drawer Type:               | 80mm High Metal S/C Inc Galler |
| No of Shelves:             | 0                              |
| Hinge Type:                | Not Applicable                 |
| Hinge Included:            | Not Applicable                 |
| Adjustable Legs:           | No                             |
| Fixings Included:          | Yes                            |
| Handle Style:              | Contemporary                   |
| Waste Shroud:              | Yes                            |
| Handle Included:           | Yes                            |
| Handle Type:               | Inset                          |
|                            |                                |