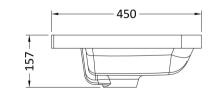

## TECHNICAL DATA SHEET

ROXOR

Sales Code: PMB003

**Description:** 600X450mm Poly Marble Basin

| Product Dime        | nsions                                                   |  |  |
|---------------------|----------------------------------------------------------|--|--|
| Height (mm):        | 450                                                      |  |  |
| Width (mm):         | 600                                                      |  |  |
| Depth (mm):         | 157                                                      |  |  |
| Nett Weight (kg):   | 12.82                                                    |  |  |
| Packaging Din       | nensions                                                 |  |  |
| Height (mm):        | 167                                                      |  |  |
| Width (mm):         | 640                                                      |  |  |
| Depth (mm):         | 470                                                      |  |  |
| Gross Weight (kg    | s): 12.82                                                |  |  |
| Packaging Dat       | ta                                                       |  |  |
| Box Colour:         | Brown Cardboard Box - Printed                            |  |  |
| Box Qty:            | 1                                                        |  |  |
| Label Size:         | 100 x 50                                                 |  |  |
| Label Colour:       | White Label                                              |  |  |
| Label Qty:          | 2                                                        |  |  |
| Outer Box Din       | nensions (If Applicable)                                 |  |  |
| Height (mm):        |                                                          |  |  |
| Width (mm):         |                                                          |  |  |
| Depth (mm):         |                                                          |  |  |
| Gross Weight (kg    | s):                                                      |  |  |
| Barcode:            | 5055369021734                                            |  |  |
| Product Detail      | ls                                                       |  |  |
| Country of Origin   | n: China                                                 |  |  |
| Fitting Instruction | 1: No                                                    |  |  |
| Certification: CE   | C & UKCA: No WRAS: N/A WRAS No: N/A                      |  |  |
| Product Material:   | Polymarble                                               |  |  |
| Fixing Supplied:    | No                                                       |  |  |
| Pans/Bidets:        | Trap Style: Not Applicable Includes Seat: Not Applicable |  |  |
|                     |                                                          |  |  |
| Seats:              | Seat Type: Not Applicable Material: Not Applicable       |  |  |
|                     | Function: Not Applicable Hinge Type: Not Applicable      |  |  |
|                     | Hinge Material: Not Applicable                           |  |  |
|                     | C                                                        |  |  |
| Cisterns:           | Operating Type: Not Applicable Fittings: Not Applicable  |  |  |
|                     | Lever Type: Not Applicable                               |  |  |
|                     |                                                          |  |  |
| Basins:             | Tap Hole: One Taphole Chain Stay Hole: No                |  |  |
|                     | Template: Not Required Waste Type Req: Slotted           |  |  |
|                     | Overflow Inc: Yes Overflow Cover: Yes                    |  |  |
|                     | Inner Bowl Depth (mm): 110mm                             |  |  |