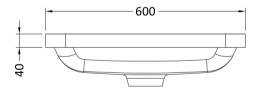

## TECHNICAL DATA SHEET

ROXOR

Sales Code: PMB003

**Description:** 600X450mm Poly Marble Basin

| Product Dime        | nsions                                                   |  |  |
|---------------------|----------------------------------------------------------|--|--|
| Height (mm):        | 450                                                      |  |  |
| Width (mm):         | 600                                                      |  |  |
| Depth (mm):         | 157                                                      |  |  |
| Nett Weight (kg):   | 12.82                                                    |  |  |
| Packaging Din       | nensions                                                 |  |  |
| Height (mm):        | 167                                                      |  |  |
| Width (mm):         | 640                                                      |  |  |
| Depth (mm):         | 470                                                      |  |  |
| Gross Weight (kg    | s): 12.82                                                |  |  |
| Packaging Dat       | ta                                                       |  |  |
| Box Colour:         | Brown Cardboard Box - Printed                            |  |  |
| Box Qty:            | 1                                                        |  |  |
| Label Size:         | 100 x 50                                                 |  |  |
| Label Colour:       | White Label                                              |  |  |
| Label Qty:          | 2                                                        |  |  |
| Outer Box Din       | nensions (If Applicable)                                 |  |  |
| Height (mm):        |                                                          |  |  |
| Width (mm):         |                                                          |  |  |
| Depth (mm):         |                                                          |  |  |
| Gross Weight (kg    | s):                                                      |  |  |
| Barcode:            | 5055369021734                                            |  |  |
| Product Detail      | ls                                                       |  |  |
| Country of Origin   | n: China                                                 |  |  |
| Fitting Instruction | 1: No                                                    |  |  |
| Certification: CE   | C & UKCA: No WRAS: N/A WRAS No: N/A                      |  |  |
| Product Material:   | Polymarble                                               |  |  |
| Fixing Supplied:    | No                                                       |  |  |
| Pans/Bidets:        | Trap Style: Not Applicable Includes Seat: Not Applicable |  |  |
|                     |                                                          |  |  |
| Seats:              | Seat Type: Not Applicable Material: Not Applicable       |  |  |
|                     | Function: Not Applicable Hinge Type: Not Applicable      |  |  |
|                     | Hinge Material: Not Applicable                           |  |  |
|                     | C                                                        |  |  |
| Cisterns:           | Operating Type: Not Applicable Fittings: Not Applicable  |  |  |
|                     | Lever Type: Not Applicable                               |  |  |
|                     |                                                          |  |  |
| Basins:             | Tap Hole: One Taphole Chain Stay Hole: No                |  |  |
|                     | Template: Not Required Waste Type Req: Slotted           |  |  |
|                     | Overflow Inc: Yes Overflow Cover: Yes                    |  |  |
|                     | Inner Bowl Depth (mm): 110mm                             |  |  |