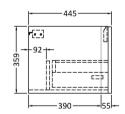

Handle Type:

| <b>Product Dimensions</b>   |                                |
|-----------------------------|--------------------------------|
| Height (mm):                | 359                            |
| Width (mm):                 | 796                            |
| Depth (mm):                 | 445                            |
| Nett Weight (kg):           | 26.5                           |
| <b>Packaging Dimensions</b> |                                |
| Height (mm):                | 400                            |
| Width (mm):                 | 840                            |
| Depth (mm):                 | 480                            |
| Gross Weight (kg):          | 27                             |
| Packaging Data              |                                |
| Box Colour:                 | Brown Cardboard Box - Printed  |
| Box Qty:                    | 1                              |
| Label Size:                 | 100 x 50                       |
| Label Colour:               | White Label                    |
| Label Qty:                  | 2                              |
| Outer Box Dimensions (If    | Applicable)                    |
| Height (mm):                |                                |
| Width (mm):                 |                                |
| Depth (mm):                 |                                |
| Gross Weight (kg):          |                                |
| Barcode:                    | 5056462694658                  |
| Product Details             |                                |
| Country of Origin:          | China                          |
| Fitting Instruction:        | No                             |
| CE & UKCA:                  | N/A                            |
| FSC Certified Materials:    | Yes                            |
| Colour:                     | Satin Soft Black               |
| Construction Method:        | Cam & Wood Dowel               |
| Construction Type:          | Rigid                          |
| Cabinet Finish:             | MFC Painted Matt               |
| Fascia Finish:              | Mdf Painted Matt               |
| Cabinet Thickness (mm):     | 18                             |
| Fascia Thickness (mm):      | 18                             |
| Drawer Included:            | Yes                            |
| Drawer Type:                | 80mm High Metal S/C Inc Galler |
| No of Shelves:              | 0                              |
| Hinge Type:                 | Not Applicable                 |
| Hinge Included:             | Not Applicable                 |
| Adjustable Legs:            | No                             |
| Fixings Included:           | Yes                            |
| Handle Style:               | Contemporary                   |
| Waste Shroud:               | Yes                            |
| Handle Included:            | Yes                            |