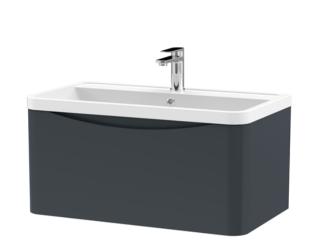

## ROXOR

Sales Code: LUN1406 Description: 800 W/H 1-Drawer Unit & Polymarble Basin

| D   | 1 .    | D    | 4 *1  |
|-----|--------|------|-------|
| Pac | ckagin | g De | etans |

Barcode: 5056462646312

Sales Code: SML1496 Description: 800 W/H Single Drawer Unit