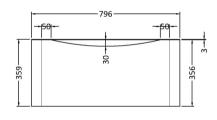

Handle Type:

| <b>Product Dimensions</b>   |                                |
|-----------------------------|--------------------------------|
| Height (mm):                | 359                            |
| Width (mm):                 | 796                            |
| Depth (mm):                 | 445                            |
| Nett Weight (kg):           | 26.5                           |
| <b>Packaging Dimensions</b> |                                |
| Height (mm):                | 400                            |
| Width (mm):                 | 840                            |
| Depth (mm):                 | 480                            |
| Gross Weight (kg):          | 27                             |
| Packaging Data              |                                |
| Box Colour:                 | Brown Cardboard Box - Printed  |
| Box Qty:                    | 1                              |
| Label Size:                 | 100 x 50                       |
| Label Colour:               | White Label                    |
| Label Qty:                  | 2                              |
| Outer Box Dimensions (If    | Applicable)                    |
| Height (mm):                |                                |
| Width (mm):                 |                                |
| Depth (mm):                 |                                |
| Gross Weight (kg):          |                                |
| Barcode:                    | 5056462694658                  |
| Product Details             |                                |
| Country of Origin:          | China                          |
| Fitting Instruction:        | No                             |
| CE & UKCA:                  | N/A                            |
| FSC Certified Materials:    | Yes                            |
| Colour:                     | Satin Soft Black               |
| Construction Method:        | Cam & Wood Dowel               |
| Construction Type:          | Rigid                          |
| Cabinet Finish:             | MFC Painted Matt               |
| Fascia Finish:              | Mdf Painted Matt               |
| Cabinet Thickness (mm):     | 18                             |
| Fascia Thickness (mm):      | 18                             |
| Drawer Included:            | Yes                            |
| Drawer Type:                | 80mm High Metal S/C Inc Galler |
| No of Shelves:              | 0                              |
| Hinge Type:                 | Not Applicable                 |
| Hinge Included:             | Not Applicable                 |
| Adjustable Legs:            | No                             |
| Fixings Included:           | Yes                            |
| Handle Style:               | Contemporary                   |
| Waste Shroud:               | Yes                            |
| Handle Included:            | Yes                            |