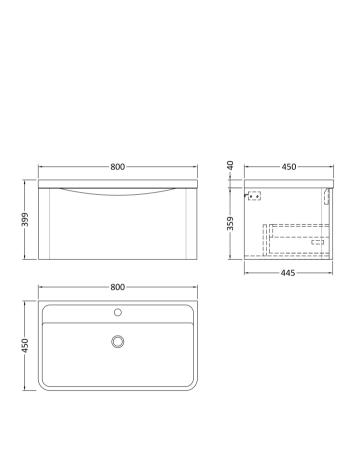

Handle Type:

| <b>Product Dimensions</b>   |                                |
|-----------------------------|--------------------------------|
| Height (mm):                | 359                            |
| Width (mm):                 | 796                            |
| Depth (mm):                 | 445                            |
| Nett Weight (kg):           | 26.5                           |
| <b>Packaging Dimensions</b> |                                |
| Height (mm):                | 400                            |
| Width (mm):                 | 840                            |
| Depth (mm):                 | 480                            |
| Gross Weight (kg):          | 27                             |
| Packaging Data              |                                |
| Box Colour:                 | Brown Cardboard Box - Printed  |
| Box Qty:                    | 1                              |
| Label Size:                 | 100 x 50                       |
| Label Colour:               | White Label                    |
| Label Qty:                  | 2                              |
| Outer Box Dimensions (If    | Applicable)                    |
| Height (mm):                |                                |
| Width (mm):                 |                                |
| Depth (mm):                 |                                |
| Gross Weight (kg):          |                                |
| Barcode:                    | 5056462694658                  |
| Product Details             |                                |
| Country of Origin:          | China                          |
| Fitting Instruction:        | No                             |
| CE & UKCA:                  | N/A                            |
| FSC Certified Materials:    | Yes                            |
| Colour:                     | Satin Soft Black               |
| Construction Method:        | Cam & Wood Dowel               |
| Construction Type:          | Rigid                          |
| Cabinet Finish:             | MFC Painted Matt               |
| Fascia Finish:              | Mdf Painted Matt               |
| Cabinet Thickness (mm):     | 18                             |
| Fascia Thickness (mm):      | 18                             |
| Drawer Included:            | Yes                            |
| Drawer Type:                | 80mm High Metal S/C Inc Galler |
| No of Shelves:              | 0                              |
| Hinge Type:                 | Not Applicable                 |
| Hinge Included:             | Not Applicable                 |
| Adjustable Legs:            | No                             |
| Fixings Included:           | Yes                            |
| Handle Style:               | Contemporary                   |
| Waste Shroud:               | Yes                            |
| Handle Included:            | Yes                            |