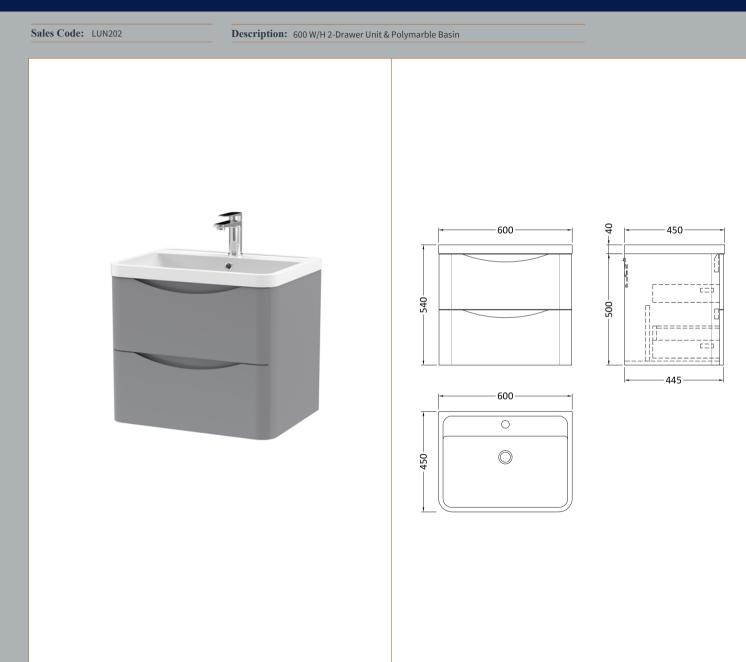

## TECHNICAL DATA SHEET

Packaging Details

Barcode: 5056462646183

ROXOR

Sales Code: SML293

**Description:** 600 W/H 2-Drawer Unit

| Product Dimensions         |                                |
|----------------------------|--------------------------------|
| Height (mm):               | 500                            |
| Width (mm):                | 596                            |
| Depth (mm):                | 445                            |
| Nett Weight (kg):          | 26.5                           |
| Packaging Dimensions       |                                |
| Height (mm):               | 540                            |
| Width (mm):                | 640                            |
| Depth (mm):                | 480                            |
| Gross Weight (kg):         | 27                             |
| Packaging Data             |                                |
| Box Colour:                | Brown Cardboard Box - Printed  |
| Box Qty:                   | 1                              |
| abel Size:                 | 100 x 50                       |
| abel Colour:               | White Label                    |
| abel Qty:                  | 2                              |
| Duter Box Dimensions (If A | (pplicable)                    |
| Height (mm):               | -Philomote)                    |
| Vidth (mm):                |                                |
| Depth (mm):                |                                |
| Gross Weight (kg):         |                                |
| Barcode:                   | 5056462694528                  |
| Product Details            | 0000102001020                  |
| Country of Origin:         | China                          |
| Sitting Instruction:       | No                             |
| CE & UKCA:                 | N/A                            |
| SC Certified Materials:    | Yes                            |
| Colour:                    | Satin Grey                     |
| Construction Method:       | Cam & Wood Dowel               |
| Construction Type:         | Rigid                          |
| Cabinet Finish:            | MFC Painted Matt               |
| Fascia Finish:             | Mdf Painted Matt               |
| Cabinet Thickness (mm):    | 18                             |
| Fascia Thickness (mm):     | 18                             |
| Drawer Included:           | Yes                            |
| Drawer Type:               | 80mm High Metal S/C Inc Galler |
| No of Shelves:             | 0                              |
| Hinge Type:                | Not Applicable                 |
| Hinge Included:            | Not Applicable                 |
| Adjustable Legs:           | No                             |
| Fixings Included:          | Yes                            |
| Handle Style:              | Contemporary                   |
| Vaste Shroud:              | Yes                            |
| Handle Included:           | Yes                            |
| Handle Type:               | Inset                          |

## TECHNICAL DATA SHEET

ROXOR

Sales Code: PMB003

**Description:** 600X450mm Poly Marble Basin

| Product Dime        | nsions                                                   |
|---------------------|----------------------------------------------------------|
| Height (mm):        | 450                                                      |
| Width (mm):         | 600                                                      |
| Depth (mm):         | 157                                                      |
| Nett Weight (kg):   | 12.82                                                    |
| Packaging Din       | nensions                                                 |
| Height (mm):        | 167                                                      |
| Width (mm):         | 640                                                      |
| Depth (mm):         | 470                                                      |
| Gross Weight (kg    | s): 12.82                                                |
| Packaging Dat       | ta                                                       |
| Box Colour:         | Brown Cardboard Box - Printed                            |
| Box Qty:            | 1                                                        |
| Label Size:         | 100 x 50                                                 |
| Label Colour:       | White Label                                              |
| Label Qty:          | 2                                                        |
| Outer Box Din       | nensions (If Applicable)                                 |
| Height (mm):        |                                                          |
| Width (mm):         |                                                          |
| Depth (mm):         |                                                          |
| Gross Weight (kg    | s):                                                      |
| Barcode:            | 5055369021734                                            |
| Product Detail      | ls                                                       |
| Country of Origin   | n: China                                                 |
| Fitting Instruction | 1: No                                                    |
| Certification: CE   | C & UKCA: No WRAS: N/A WRAS No: N/A                      |
| Product Material:   | Polymarble                                               |
| Fixing Supplied:    | No                                                       |
| Pans/Bidets:        | Trap Style: Not Applicable Includes Seat: Not Applicable |
|                     |                                                          |
| Seats:              | Seat Type: Not Applicable Material: Not Applicable       |
|                     | Function: Not Applicable Hinge Type: Not Applicable      |
|                     | Hinge Material: Not Applicable                           |
|                     | C                                                        |
| Cisterns:           | Operating Type: Not Applicable Fittings: Not Applicable  |
|                     | Lever Type: Not Applicable                               |
|                     |                                                          |
| Basins:             | Tap Hole: One Taphole Chain Stay Hole: No                |
|                     | Template: Not Required Waste Type Req: Slotted           |
|                     | Overflow Inc: Yes Overflow Cover: Yes                    |
|                     | Inner Bowl Depth (mm): 110mm                             |