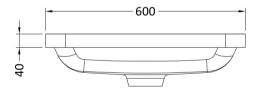

## TECHNICAL DATA SHEET

ROXOR

Sales Code: PMB003

**Description:** 600X450mm Poly Marble Basin

| Product Dime        | nsions                                                   |
|---------------------|----------------------------------------------------------|
| Height (mm):        | 450                                                      |
| Width (mm):         | 600                                                      |
| Depth (mm):         | 157                                                      |
| Nett Weight (kg):   | 12.82                                                    |
| Packaging Din       | nensions                                                 |
| Height (mm):        | 167                                                      |
| Width (mm):         | 640                                                      |
| Depth (mm):         | 470                                                      |
| Gross Weight (kg    | s): 12.82                                                |
| Packaging Dat       | ta                                                       |
| Box Colour:         | Brown Cardboard Box - Printed                            |
| Box Qty:            | 1                                                        |
| Label Size:         | 100 x 50                                                 |
| Label Colour:       | White Label                                              |
| Label Qty:          | 2                                                        |
| Outer Box Din       | nensions (If Applicable)                                 |
| Height (mm):        |                                                          |
| Width (mm):         |                                                          |
| Depth (mm):         |                                                          |
| Gross Weight (kg    | s):                                                      |
| Barcode:            | 5055369021734                                            |
| Product Detail      | ls                                                       |
| Country of Origin   | n: China                                                 |
| Fitting Instruction | 1: No                                                    |
| Certification: CE   | C & UKCA: No WRAS: N/A WRAS No: N/A                      |
| Product Material:   | Polymarble                                               |
| Fixing Supplied:    | No                                                       |
| Pans/Bidets:        | Trap Style: Not Applicable Includes Seat: Not Applicable |
|                     |                                                          |
| Seats:              | Seat Type: Not Applicable Material: Not Applicable       |
|                     | Function: Not Applicable Hinge Type: Not Applicable      |
|                     | Hinge Material: Not Applicable                           |
|                     | C                                                        |
| Cisterns:           | Operating Type: Not Applicable Fittings: Not Applicable  |
|                     | Lever Type: Not Applicable                               |
|                     |                                                          |
| Basins:             | Tap Hole: One Taphole Chain Stay Hole: No                |
|                     | Template: Not Required Waste Type Req: Slotted           |
|                     | Overflow Inc: Yes Overflow Cover: Yes                    |
|                     | Inner Bowl Depth (mm): 110mm                             |