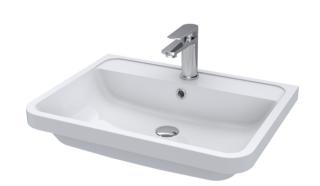

## TECHNICAL DATA SHEET

ROXOR

Sales Code: PMB003

**Description:** 600X450mm Poly Marble Basin

| Product Dime        | nsions                                                   |
|---------------------|----------------------------------------------------------|
| Height (mm):        | 450                                                      |
| Width (mm):         | 600                                                      |
| Depth (mm):         | 157                                                      |
| Nett Weight (kg):   | 12.82                                                    |
| Packaging Din       | nensions                                                 |
| Height (mm):        | 167                                                      |
| Width (mm):         | 640                                                      |
| Depth (mm):         | 470                                                      |
| Gross Weight (kg    | s): 12.82                                                |
| Packaging Dat       | ta                                                       |
| Box Colour:         | Brown Cardboard Box - Printed                            |
| Box Qty:            | 1                                                        |
| Label Size:         | 100 x 50                                                 |
| Label Colour:       | White Label                                              |
| Label Qty:          | 2                                                        |
| Outer Box Din       | nensions (If Applicable)                                 |
| Height (mm):        |                                                          |
| Width (mm):         |                                                          |
| Depth (mm):         |                                                          |
| Gross Weight (kg    | s):                                                      |
| Barcode:            | 5055369021734                                            |
| Product Detail      | ls                                                       |
| Country of Origin   | n: China                                                 |
| Fitting Instruction | 1: No                                                    |
| Certification: CE   | C & UKCA: No WRAS: N/A WRAS No: N/A                      |
| Product Material:   | Polymarble                                               |
| Fixing Supplied:    | No                                                       |
| Pans/Bidets:        | Trap Style: Not Applicable Includes Seat: Not Applicable |
|                     |                                                          |
| Seats:              | Seat Type: Not Applicable Material: Not Applicable       |
|                     | Function: Not Applicable Hinge Type: Not Applicable      |
|                     | Hinge Material: Not Applicable                           |
|                     | C                                                        |
| Cisterns:           | Operating Type: Not Applicable Fittings: Not Applicable  |
|                     | Lever Type: Not Applicable                               |
|                     |                                                          |
| Basins:             | Tap Hole: One Taphole Chain Stay Hole: No                |
|                     | Template: Not Required Waste Type Req: Slotted           |
|                     | Overflow Inc: Yes Overflow Cover: Yes                    |
|                     | Inner Bowl Depth (mm): 110mm                             |