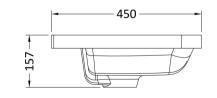

## TECHNICAL DATA SHEET

ROXOR

Sales Code: PMB003

**Description:** 600X450mm Poly Marble Basin

| Product Dime        | nsions                                                   |
|---------------------|----------------------------------------------------------|
| Height (mm):        | 450                                                      |
| Width (mm):         | 600                                                      |
| Depth (mm):         | 157                                                      |
| Nett Weight (kg):   | 12.82                                                    |
| Packaging Din       | nensions                                                 |
| Height (mm):        | 167                                                      |
| Width (mm):         | 640                                                      |
| Depth (mm):         | 470                                                      |
| Gross Weight (kg    | s): 12.82                                                |
| Packaging Dat       | ta                                                       |
| Box Colour:         | Brown Cardboard Box - Printed                            |
| Box Qty:            | 1                                                        |
| Label Size:         | 100 x 50                                                 |
| Label Colour:       | White Label                                              |
| Label Qty:          | 2                                                        |
| Outer Box Din       | nensions (If Applicable)                                 |
| Height (mm):        |                                                          |
| Width (mm):         |                                                          |
| Depth (mm):         |                                                          |
| Gross Weight (kg    | s):                                                      |
| Barcode:            | 5055369021734                                            |
| Product Detail      | ls                                                       |
| Country of Origin   | n: China                                                 |
| Fitting Instruction | 1: No                                                    |
| Certification: CE   | C & UKCA: No WRAS: N/A WRAS No: N/A                      |
| Product Material:   | Polymarble                                               |
| Fixing Supplied:    | No                                                       |
| Pans/Bidets:        | Trap Style: Not Applicable Includes Seat: Not Applicable |
|                     |                                                          |
| Seats:              | Seat Type: Not Applicable Material: Not Applicable       |
|                     | Function: Not Applicable Hinge Type: Not Applicable      |
|                     | Hinge Material: Not Applicable                           |
|                     | C                                                        |
| Cisterns:           | Operating Type: Not Applicable Fittings: Not Applicable  |
|                     | Lever Type: Not Applicable                               |
|                     |                                                          |
| Basins:             | Tap Hole: One Taphole Chain Stay Hole: No                |
|                     | Template: Not Required Waste Type Req: Slotted           |
|                     | Overflow Inc: Yes Overflow Cover: Yes                    |
|                     | Inner Bowl Depth (mm): 110mm                             |