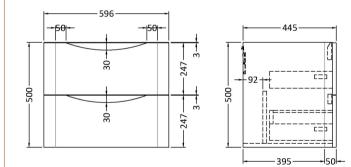

## TECHNICAL DATA SHEET

Packaging Details

Barcode: 5056462646183

ROXOR

Sales Code: SML293

**Description:** 600 W/H 2-Drawer Unit

| Product Dimensions         |                                |
|----------------------------|--------------------------------|
| Height (mm):               | 500                            |
| Width (mm):                | 596                            |
| Depth (mm):                | 445                            |
| Nett Weight (kg):          | 26.5                           |
| Packaging Dimensions       |                                |
| Height (mm):               | 540                            |
| Width (mm):                | 640                            |
| Depth (mm):                | 480                            |
| Gross Weight (kg):         | 27                             |
| Packaging Data             |                                |
| Box Colour:                | Brown Cardboard Box - Printed  |
| Box Qty:                   | 1                              |
| abel Size:                 | 100 x 50                       |
| abel Colour:               | White Label                    |
| abel Qty:                  | 2                              |
| Duter Box Dimensions (If A | (pplicable)                    |
| Height (mm):               | -Philomote)                    |
| Vidth (mm):                |                                |
| Depth (mm):                |                                |
| Gross Weight (kg):         |                                |
| Barcode:                   | 5056462694528                  |
| Product Details            | 0000102001020                  |
| Country of Origin:         | China                          |
| Sitting Instruction:       | No                             |
| CE & UKCA:                 | N/A                            |
| SC Certified Materials:    | Yes                            |
| Colour:                    | Satin Grey                     |
| Construction Method:       | Cam & Wood Dowel               |
| Construction Type:         | Rigid                          |
| Cabinet Finish:            | MFC Painted Matt               |
| Fascia Finish:             | Mdf Painted Matt               |
| Cabinet Thickness (mm):    | 18                             |
| Fascia Thickness (mm):     | 18                             |
| Drawer Included:           | Yes                            |
| Drawer Type:               | 80mm High Metal S/C Inc Galler |
| No of Shelves:             | 0                              |
| Hinge Type:                | Not Applicable                 |
| Hinge Included:            | Not Applicable                 |
| Adjustable Legs:           | No                             |
| Fixings Included:          | Yes                            |
| Handle Style:              | Contemporary                   |
| Vaste Shroud:              | Yes                            |
| Handle Included:           | Yes                            |
| Handle Type:               | Inset                          |