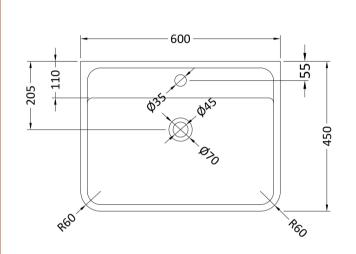

## TECHNICAL DATA SHEET

ROXOR

Sales Code: PMB003

**Description:** 600X450mm Poly Marble Basin

| Product Dime        | nsions                                                   |
|---------------------|----------------------------------------------------------|
| Height (mm):        | 450                                                      |
| Width (mm):         | 600                                                      |
| Depth (mm):         | 157                                                      |
| Nett Weight (kg):   | 12.82                                                    |
| Packaging Din       | nensions                                                 |
| Height (mm):        | 167                                                      |
| Width (mm):         | 640                                                      |
| Depth (mm):         | 470                                                      |
| Gross Weight (kg    | s): 12.82                                                |
| Packaging Dat       | ta                                                       |
| Box Colour:         | Brown Cardboard Box - Printed                            |
| Box Qty:            | 1                                                        |
| Label Size:         | 100 x 50                                                 |
| Label Colour:       | White Label                                              |
| Label Qty:          | 2                                                        |
| Outer Box Din       | nensions (If Applicable)                                 |
| Height (mm):        |                                                          |
| Width (mm):         |                                                          |
| Depth (mm):         |                                                          |
| Gross Weight (kg    | s):                                                      |
| Barcode:            | 5055369021734                                            |
| Product Detail      | ls                                                       |
| Country of Origin   | n: China                                                 |
| Fitting Instruction | 1: No                                                    |
| Certification: CE   | C & UKCA: No WRAS: N/A WRAS No: N/A                      |
| Product Material:   | Polymarble                                               |
| Fixing Supplied:    | No                                                       |
| Pans/Bidets:        | Trap Style: Not Applicable Includes Seat: Not Applicable |
|                     |                                                          |
| Seats:              | Seat Type: Not Applicable Material: Not Applicable       |
|                     | Function: Not Applicable Hinge Type: Not Applicable      |
|                     | Hinge Material: Not Applicable                           |
|                     | C                                                        |
| Cisterns:           | Operating Type: Not Applicable Fittings: Not Applicable  |
|                     | Lever Type: Not Applicable                               |
|                     |                                                          |
| Basins:             | Tap Hole: One Taphole Chain Stay Hole: No                |
|                     | Template: Not Required Waste Type Req: Slotted           |
|                     | Overflow Inc: Yes Overflow Cover: Yes                    |
|                     | Inner Bowl Depth (mm): 110mm                             |