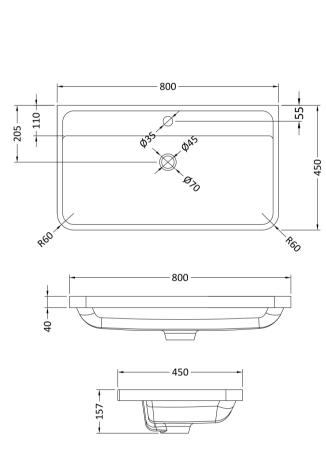

Not Applicable Not Applicable

Contemporary

No Yes

Yes

Yes

Inset

Sales Code: PMB005 Description: 800X450mm Poly Marble Basin

| Product Dime         | ncione                                                   |  |
|----------------------|----------------------------------------------------------|--|
|                      |                                                          |  |
| Height (mm):         | 450                                                      |  |
| Width (mm):          | 800                                                      |  |
| Depth (mm):          | 157                                                      |  |
| Nett Weight (kg)     |                                                          |  |
| Packaging Dir        |                                                          |  |
| Height (mm):         | 167                                                      |  |
| Width (mm):          | 840                                                      |  |
| Depth (mm):          | 470                                                      |  |
| Gross Weight (kg     | g): 18.12                                                |  |
| Packaging Da         | ta                                                       |  |
| Box Colour:          | Brown Cardboard Box - Printed                            |  |
| Box Qty:             | 1                                                        |  |
| Label Size:          | 100 x 50                                                 |  |
| Label Colour:        | White Label                                              |  |
| Label Qty:           | 2                                                        |  |
| <b>Outer Box Dir</b> | nensions (If Applicable)                                 |  |
| Height (mm):         |                                                          |  |
| Width (mm):          |                                                          |  |
| Depth (mm):          |                                                          |  |
| Gross Weight (kg     | <u>z</u> ):                                              |  |
| Barcode:             | 5055369021765                                            |  |
| <b>Product Detai</b> | ls                                                       |  |
| Country of Origin    | n: China                                                 |  |
| Fitting Instruction  |                                                          |  |
| Certification: CE    |                                                          |  |
| Product Material     | ,                                                        |  |
| Fixing Supplied:     | No                                                       |  |
| Fixing Supplied.     | NO                                                       |  |
| Pans/Bidets:         | Trap Style: Not Applicable Includes Seat: Not Applicable |  |
|                      |                                                          |  |
| Seats:               | Seat Type: Not Applicable Material: Not Applicable       |  |
|                      | Function: Not Applicable Hinge Type: Not Applicable      |  |
|                      | Hinge Material: Not Applicable                           |  |
|                      | С                                                        |  |
| Cisterns:            | Operating Type: Not Applicable Fittings: Not Applicable  |  |
| Cisterns:            | Lever Type: Not Applicable  Lever Type: Not Applicable   |  |
|                      | Level Type. Not Applicable                               |  |
| Basins:              | Tap Hole: One Taphole Chain Stay Hole: No                |  |
|                      | Template: Not Required Waste Type Req: Slotted           |  |
|                      | Overflow Inc: Yes Overflow Cover: Yes                    |  |
|                      | Inner Bowl Depth (mm): 105mm                             |  |
|                      |                                                          |  |