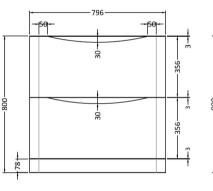

## ROXOR

Sales Code: LUN203 Description: 800 F/S 2-Drawer Unit & Polymarble Basin

- 450 -

- 445 -

Sales Code: SML235 Description: 800 F/S 2-Drawer Unit

Drawer Type:
No of Shelves:
Hinge Type:
Hinge Included:

Adjustable Legs: Fixings Included:

Handle Style:

Waste Shroud:

Handle Type:

Handle Included:

| <b>Product Dimensions</b>  |                                |
|----------------------------|--------------------------------|
| Height (mm):               | 800                            |
| Width (mm):                | 796                            |
| Depth (mm):                | 445                            |
| Nett Weight (kg):          | 39.5                           |
| Packaging Dimensions       |                                |
| Height (mm):               | 840                            |
| Width (mm):                | 840                            |
| Depth (mm):                | 480                            |
| Gross Weight (kg):         | 40                             |
| Packaging Data             |                                |
| Box Colour:                | Brown Cardboard Box - Printed  |
| Box Qty:                   | 1                              |
| Label Size:                | 100 x 50                       |
| Label Colour:              | White Label                    |
| Label Qty:                 | 2                              |
| Outer Box Dimensions (If A | Applicable)                    |
| Height (mm):               |                                |
| Width (mm):                |                                |
| Depth (mm):                |                                |
| Gross Weight (kg):         |                                |
| Barcode:                   | 5056462694573                  |
| Product Details            |                                |
| Country of Origin:         | China                          |
| Fitting Instruction:       | No                             |
| CE & UKCA:                 | N/A                            |
| FSC Certified Materials:   | Yes                            |
| Colour:                    | Satin Grey                     |
| Construction Method:       | Cam & Wood Dowel               |
| Construction Type:         | Rigid                          |
| Cabinet Finish:            | MFC Painted Matt               |
| Fascia Finish:             | Mdf Painted Matt               |
| Cabinet Thickness (mm):    | 18                             |
| Fascia Thickness (mm):     | 18                             |
| Drawer Included:           | Yes                            |
| Drawer Type:               | 80mm High Metal S/C Inc Galler |
|                            |                                |