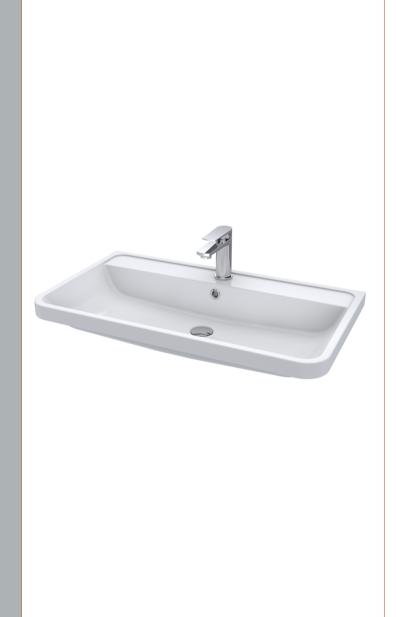

Not Applicable Not Applicable

Contemporary

No Yes

Yes

Yes

Inset

Sales Code: PMB005 Description: 800X450mm Poly Marble Basin

| Product Dime         | ncione                                                   |  |
|----------------------|----------------------------------------------------------|--|
|                      |                                                          |  |
| Height (mm):         | 450                                                      |  |
| Width (mm):          | 800                                                      |  |
| Depth (mm):          | 157                                                      |  |
| Nett Weight (kg)     |                                                          |  |
| Packaging Dir        |                                                          |  |
| Height (mm):         | 167                                                      |  |
| Width (mm):          | 840                                                      |  |
| Depth (mm):          | 470                                                      |  |
| Gross Weight (kg     | g): 18.12                                                |  |
| Packaging Da         | ta                                                       |  |
| Box Colour:          | Brown Cardboard Box - Printed                            |  |
| Box Qty:             | 1                                                        |  |
| Label Size:          | 100 x 50                                                 |  |
| Label Colour:        | White Label                                              |  |
| Label Qty:           | 2                                                        |  |
| <b>Outer Box Dir</b> | nensions (If Applicable)                                 |  |
| Height (mm):         |                                                          |  |
| Width (mm):          |                                                          |  |
| Depth (mm):          |                                                          |  |
| Gross Weight (kg     | <u>z</u> ):                                              |  |
| Barcode:             | 5055369021765                                            |  |
| <b>Product Detai</b> | ls                                                       |  |
| Country of Origin    | n: China                                                 |  |
| Fitting Instruction  |                                                          |  |
| Certification: CE    |                                                          |  |
| Product Material     | ,                                                        |  |
| Fixing Supplied:     | No                                                       |  |
| Fixing Supplied.     | NO                                                       |  |
| Pans/Bidets:         | Trap Style: Not Applicable Includes Seat: Not Applicable |  |
|                      |                                                          |  |
| Seats:               | Seat Type: Not Applicable Material: Not Applicable       |  |
|                      | Function: Not Applicable Hinge Type: Not Applicable      |  |
|                      | Hinge Material: Not Applicable                           |  |
|                      | С                                                        |  |
| Cisterns:            | Operating Type: Not Applicable Fittings: Not Applicable  |  |
| Cisterns:            | Lever Type: Not Applicable  Lever Type: Not Applicable   |  |
|                      | Level Type. Not Applicable                               |  |
| Basins:              | Tap Hole: One Taphole Chain Stay Hole: No                |  |
|                      | Template: Not Required Waste Type Req: Slotted           |  |
|                      | Overflow Inc: Yes Overflow Cover: Yes                    |  |
|                      | Inner Bowl Depth (mm): 105mm                             |  |
|                      |                                                          |  |