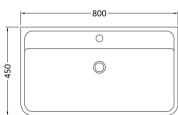

Not Applicable Not Applicable

Contemporary

No Yes

Yes

Yes

Inset

Sales Code: PMB005 Description: 800X450mm Poly Marble Basin

| Product Dime         | ncione                                                   |  |
|----------------------|----------------------------------------------------------|--|
|                      |                                                          |  |
| Height (mm):         | 450                                                      |  |
| Width (mm):          | 800                                                      |  |
| Depth (mm):          | 157                                                      |  |
| Nett Weight (kg)     |                                                          |  |
| Packaging Dir        |                                                          |  |
| Height (mm):         | 167                                                      |  |
| Width (mm):          | 840                                                      |  |
| Depth (mm):          | 470                                                      |  |
| Gross Weight (kg     | g): 18.12                                                |  |
| Packaging Da         | ta                                                       |  |
| Box Colour:          | Brown Cardboard Box - Printed                            |  |
| Box Qty:             | 1                                                        |  |
| Label Size:          | 100 x 50                                                 |  |
| Label Colour:        | White Label                                              |  |
| Label Qty:           | 2                                                        |  |
| <b>Outer Box Dir</b> | nensions (If Applicable)                                 |  |
| Height (mm):         |                                                          |  |
| Width (mm):          |                                                          |  |
| Depth (mm):          |                                                          |  |
| Gross Weight (kg     | <u>z</u> ):                                              |  |
| Barcode:             | 5055369021765                                            |  |
| <b>Product Detai</b> | ls                                                       |  |
| Country of Origin    | n: China                                                 |  |
| Fitting Instruction  |                                                          |  |
| Certification: CE    |                                                          |  |
| Product Material     | ,                                                        |  |
| Fixing Supplied:     | No                                                       |  |
| Fixing Supplied.     | NO                                                       |  |
| Pans/Bidets:         | Trap Style: Not Applicable Includes Seat: Not Applicable |  |
|                      |                                                          |  |
| Seats:               | Seat Type: Not Applicable Material: Not Applicable       |  |
|                      | Function: Not Applicable Hinge Type: Not Applicable      |  |
|                      | Hinge Material: Not Applicable                           |  |
|                      | С                                                        |  |
| Cisterns:            | Operating Type: Not Applicable Fittings: Not Applicable  |  |
| Cisterns:            | Lever Type: Not Applicable  Lever Type: Not Applicable   |  |
|                      | Level Type. Not Applicable                               |  |
| Basins:              | Tap Hole: One Taphole Chain Stay Hole: No                |  |
|                      | Template: Not Required Waste Type Req: Slotted           |  |
|                      | Overflow Inc: Yes Overflow Cover: Yes                    |  |
|                      | Inner Bowl Depth (mm): 105mm                             |  |
|                      |                                                          |  |