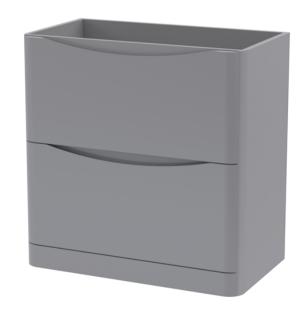

## ROXOR

Sales Code: LUN203 Description: 800 F/S 2-Drawer Unit & Polymarble Basin

- 450 -

- 445 -

Sales Code: SML235 Description: 800 F/S 2-Drawer Unit

Drawer Type:
No of Shelves:
Hinge Type:
Hinge Included: