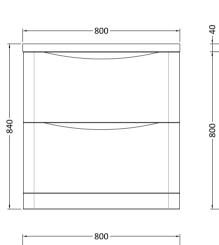

Adjustable Legs: Fixings Included:

Handle Style:

Waste Shroud:

Handle Type:

Handle Included:

| <b>Product Dimensions</b>  |                                |
|----------------------------|--------------------------------|
| Height (mm):               | 800                            |
| Width (mm):                | 796                            |
| Depth (mm):                | 445                            |
| Nett Weight (kg):          | 39.5                           |
| Packaging Dimensions       |                                |
| Height (mm):               | 840                            |
| Width (mm):                | 840                            |
| Depth (mm):                | 480                            |
| Gross Weight (kg):         | 40                             |
| Packaging Data             |                                |
| Box Colour:                | Brown Cardboard Box - Printed  |
| Box Qty:                   | 1                              |
| Label Size:                | 100 x 50                       |
| Label Colour:              | White Label                    |
| Label Qty:                 | 2                              |
| Outer Box Dimensions (If A | Applicable)                    |
| Height (mm):               |                                |
| Width (mm):                |                                |
| Depth (mm):                |                                |
| Gross Weight (kg):         |                                |
| Barcode:                   | 5056462694573                  |
| Product Details            |                                |
| Country of Origin:         | China                          |
| Fitting Instruction:       | No                             |
| CE & UKCA:                 | N/A                            |
| FSC Certified Materials:   | Yes                            |
| Colour:                    | Satin Grey                     |
| Construction Method:       | Cam & Wood Dowel               |
| Construction Type:         | Rigid                          |
| Cabinet Finish:            | MFC Painted Matt               |
| Fascia Finish:             | Mdf Painted Matt               |
| Cabinet Thickness (mm):    | 18                             |
| Fascia Thickness (mm):     | 18                             |
| Drawer Included:           | Yes                            |
| Drawer Type:               | 80mm High Metal S/C Inc Galler |
|                            |                                |