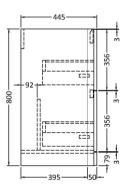

## ROXOR

Sales Code: LUN203 Description: 800 F/S 2-Drawer Unit & Polymarble Basin

- 450 -

- 445 -

Sales Code: SML235 Description: 800 F/S 2-Drawer Unit

Drawer Type:
No of Shelves:
Hinge Type:
Hinge Included:

Adjustable Legs: Fixings Included:

Handle Style:

Waste Shroud:

Handle Type:

Handle Included:

| <b>Product Dimensions</b>  |                                |
|----------------------------|--------------------------------|
| Height (mm):               | 800                            |
| Width (mm):                | 796                            |
| Depth (mm):                | 445                            |
| Nett Weight (kg):          | 39.5                           |
| Packaging Dimensions       |                                |
| Height (mm):               | 840                            |
| Width (mm):                | 840                            |
| Depth (mm):                | 480                            |
| Gross Weight (kg):         | 40                             |
| Packaging Data             |                                |
| Box Colour:                | Brown Cardboard Box - Printed  |
| Box Qty:                   | 1                              |
| Label Size:                | 100 x 50                       |
| Label Colour:              | White Label                    |
| Label Qty:                 | 2                              |
| Outer Box Dimensions (If A | Applicable)                    |
| Height (mm):               |                                |
| Width (mm):                |                                |
| Depth (mm):                |                                |
| Gross Weight (kg):         |                                |
| Barcode:                   | 5056462694573                  |
| Product Details            |                                |
| Country of Origin:         | China                          |
| Fitting Instruction:       | No                             |
| CE & UKCA:                 | N/A                            |
| FSC Certified Materials:   | Yes                            |
| Colour:                    | Satin Grey                     |
| Construction Method:       | Cam & Wood Dowel               |
| Construction Type:         | Rigid                          |
| Cabinet Finish:            | MFC Painted Matt               |
| Fascia Finish:             | Mdf Painted Matt               |
| Cabinet Thickness (mm):    | 18                             |
| Fascia Thickness (mm):     | 18                             |
| Drawer Included:           | Yes                            |
| Drawer Type:               | 80mm High Metal S/C Inc Galler |
|                            |                                |