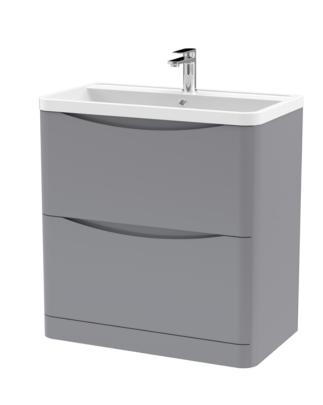

## ROXOR

Sales Code: LUN203 Description: 800 F/S 2-Drawer Unit & Polymarble Basin

- 450 -

- 445 -

Sales Code: SML235 Description: 800 F/S 2-Drawer Unit

Drawer Type:
No of Shelves:
Hinge Type:
Hinge Included:

Adjustable Legs: Fixings Included:

Handle Style:

Waste Shroud:

Handle Type:

Handle Included:

| <b>Product Dimensions</b>  |                                |
|----------------------------|--------------------------------|
| Height (mm):               | 800                            |
| Width (mm):                | 796                            |
| Depth (mm):                | 445                            |
| Nett Weight (kg):          | 39.5                           |
| Packaging Dimensions       |                                |
| Height (mm):               | 840                            |
| Width (mm):                | 840                            |
| Depth (mm):                | 480                            |
| Gross Weight (kg):         | 40                             |
| Packaging Data             |                                |
| Box Colour:                | Brown Cardboard Box - Printed  |
| Box Qty:                   | 1                              |
| Label Size:                | 100 x 50                       |
| Label Colour:              | White Label                    |
| Label Qty:                 | 2                              |
| Outer Box Dimensions (If A | Applicable)                    |
| Height (mm):               |                                |
| Width (mm):                |                                |
| Depth (mm):                |                                |
| Gross Weight (kg):         |                                |
| Barcode:                   | 5056462694573                  |
| Product Details            |                                |
| Country of Origin:         | China                          |
| Fitting Instruction:       | No                             |
| CE & UKCA:                 | N/A                            |
| FSC Certified Materials:   | Yes                            |
| Colour:                    | Satin Grey                     |
| Construction Method:       | Cam & Wood Dowel               |
| Construction Type:         | Rigid                          |
| Cabinet Finish:            | MFC Painted Matt               |
| Fascia Finish:             | Mdf Painted Matt               |
| Cabinet Thickness (mm):    | 18                             |
| Fascia Thickness (mm):     | 18                             |
| Drawer Included:           | Yes                            |
| Drawer Type:               | 80mm High Metal S/C Inc Galler |
|                            |                                |