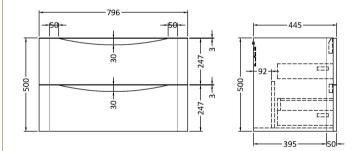

## TECHNICAL DATA SHEET

ROXOR

Sales Code: CBM005

**Description:** Ceramic Basin 810X460

|   | * |  |
|---|---|--|
| 3 |   |  |

<u>+</u>

| of the state of th |  |
|--------------------------------------------------------------------------------------------------------------------------------------------------------------------------------------------------------------------------------------------------------------------------------------------------------------------------------------------------------------------------------------------------------------------------------------------------------------------------------------------------------------------------------------------------------------------------------------------------------------------------------------------------------------------------------------------------------------------------------------------------------------------------------------------------------------------------------------------------------------------------------------------------------------------------------------------------------------------------------------------------------------------------------------------------------------------------------------------------------------------------------------------------------------------------------------------------------------------------------------------------------------------------------------------------------------------------------------------------------------------------------------------------------------------------------------------------------------------------------------------------------------------------------------------------------------------------------------------------------------------------------------------------------------------------------------------------------------------------------------------------------------------------------------------------------------------------------------------------------------------------------------------------------------------------------------------------------------------------------------------------------------------------------------------------------------------------------------------------------------------------------|--|
|                                                                                                                                                                                                                                                                                                                                                                                                                                                                                                                                                                                                                                                                                                                                                                                                                                                                                                                                                                                                                                                                                                                                                                                                                                                                                                                                                                                                                                                                                                                                                                                                                                                                                                                                                                                                                                                                                                                                                                                                                                                                                                                                |  |

| Product Dime         | nsions                                                            |  |  |
|----------------------|-------------------------------------------------------------------|--|--|
| Height (mm):         | 450                                                               |  |  |
| Width (mm):          | 800                                                               |  |  |
| Depth (mm):          | 157                                                               |  |  |
| Nett Weight (kg)     |                                                                   |  |  |
| Packaging Dir        | nensions                                                          |  |  |
| Height (mm):         | 470                                                               |  |  |
| Width (mm):          | 840                                                               |  |  |
| Depth (mm):          | 167                                                               |  |  |
| Gross Weight (kg     | 3): 18.12                                                         |  |  |
| Packaging Da         | ta                                                                |  |  |
| Box Colour:          | Brown Cardboard Box - Printed                                     |  |  |
| Box Qty:             | 1                                                                 |  |  |
| Label Size:          | 100 x 50                                                          |  |  |
| Label Colour:        | White Label                                                       |  |  |
| Label Qty:           | 2                                                                 |  |  |
| <b>Outer Box Dir</b> | nensions (If Applicable)                                          |  |  |
| Height (mm):         |                                                                   |  |  |
| Width (mm):          |                                                                   |  |  |
| Depth (mm):          |                                                                   |  |  |
| Gross Weight (kg     | ş):                                                               |  |  |
| Barcode:             | 5056211875802                                                     |  |  |
| <b>Product Detai</b> | ls                                                                |  |  |
| Country of Origin    | n: China                                                          |  |  |
| Fitting Instruction  | n: No                                                             |  |  |
| Certification: CE    | E & UKCA: No WRAS: N/A WRAS No: N/A                               |  |  |
| Product Material     | Vitreous China                                                    |  |  |
| Fixing Supplied:     | No                                                                |  |  |
| Pans/Bidets:         | Trap Style: Not Applicable Includes Seat: Not Applicable          |  |  |
| Seats:               | Seat Type: Not Applicable Material: Not Applicable                |  |  |
|                      | Function: Not Applicable Hinge Type: Not Applicable               |  |  |
|                      | Hinge Material: Not Applicable                                    |  |  |
| Cisterns:            | Operating Type: Not Applicable Fittings: Not Applicable           |  |  |
| 015101115.           | Lever Type: Not Applicable                                        |  |  |
|                      |                                                                   |  |  |
| Basins:              | Tap Hole:         One Taphole         Chain Stay Hole:         No |  |  |
|                      | Template: Not Required Waste Type Req: Slotted                    |  |  |
|                      | Overflow Inc: Yes Overflow Cover: Yes                             |  |  |

Inner Bowl Depth (mm): 105mm