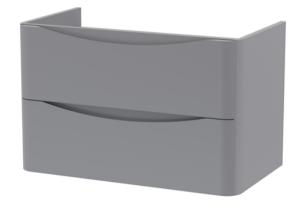

## TECHNICAL DATA SHEET

Packaging Details
Barcode: 5056462646039

ROXOR

Sales Code: SML295

**Description:** 800 W/H 2-Drawer Unit

| Product Dimensions         |                                |
|----------------------------|--------------------------------|
| Height (mm):               | 500                            |
| Width (mm):                | 796                            |
| Depth (mm):                | 445                            |
| Nett Weight (kg):          | 31.5                           |
| Packaging Dimensions       |                                |
| Height (mm):               | 540                            |
| Width (mm):                | 840                            |
| Depth (mm):                | 480                            |
| Gross Weight (kg):         | 32                             |
| Packaging Data             |                                |
| Box Colour:                | Brown Cardboard Box - Printed  |
| Box Qty:                   | 1                              |
| Label Size:                | 100 x 50                       |
| Label Colour:              | White Label                    |
| Label Qty:                 | 2                              |
| Outer Box Dimensions (If A | pplicable)                     |
| Height (mm):               | 11 7                           |
| Width (mm):                |                                |
| Depth (mm):                |                                |
| Gross Weight (kg):         |                                |
| Barcode:                   | 5056462694672                  |
| Product Details            |                                |
| Country of Origin:         | China                          |
| Fitting Instruction:       | No                             |
| CE & UKCA:                 | N/A                            |
| FSC Certified Materials:   | Yes                            |
| Colour:                    | Satin Grey                     |
| Construction Method:       | Cam & Wood Dowel               |
| Construction Type:         | Rigid                          |
| Cabinet Finish:            | MFC Painted Matt               |
| Fascia Finish:             | Mdf Painted Matt               |
| Cabinet Thickness (mm):    | 18                             |
| Fascia Thickness (mm):     | 18                             |
| Drawer Included:           | Yes                            |
| Drawer Type:               | 80mm High Metal S/C Inc Galler |
| No of Shelves:             | 0                              |
| Hinge Type:                | Not Applicable                 |
| Hinge Included:            | Not Applicable                 |
| Adjustable Legs:           | No                             |
| Fixings Included:          | Yes                            |
| Handle Style:              | Contemporary                   |
| Waste Shroud:              | Yes                            |
| Handle Included:           | Yes                            |
| Handle Type:               | Inset                          |