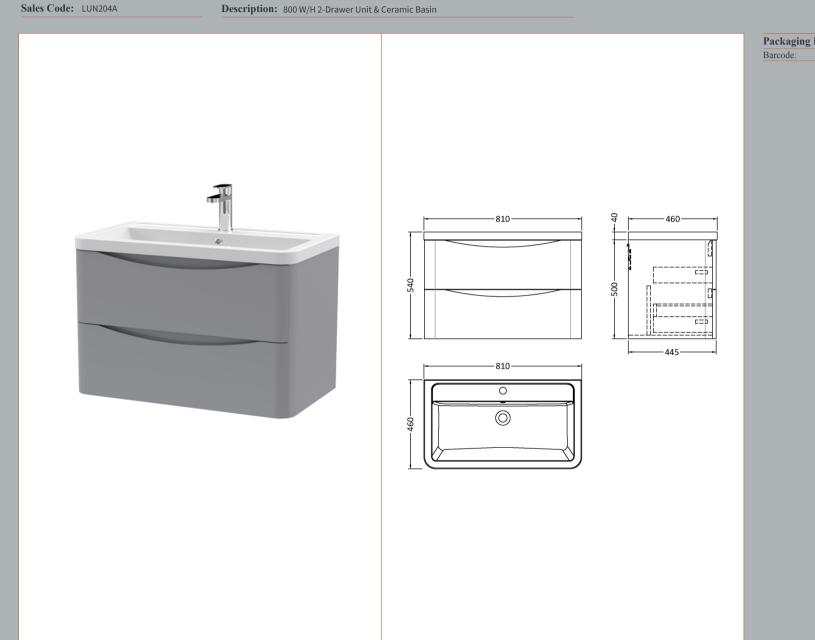

## TECHNICAL DATA SHEET

Packaging Details
Barcode: 5056462646039

ROXOR

Sales Code: SML295

**Description:** 800 W/H 2-Drawer Unit

| Product Dimensions         |                                |
|----------------------------|--------------------------------|
| Height (mm):               | 500                            |
| Width (mm):                | 796                            |
| Depth (mm):                | 445                            |
| Nett Weight (kg):          | 31.5                           |
| Packaging Dimensions       |                                |
| Height (mm):               | 540                            |
| Width (mm):                | 840                            |
| Depth (mm):                | 480                            |
| Gross Weight (kg):         | 32                             |
| Packaging Data             |                                |
| Box Colour:                | Brown Cardboard Box - Printed  |
| Box Qty:                   | 1                              |
| Label Size:                | 100 x 50                       |
| Label Colour:              | White Label                    |
| Label Qty:                 | 2                              |
| Outer Box Dimensions (If A | pplicable)                     |
| Height (mm):               | 11 7                           |
| Width (mm):                |                                |
| Depth (mm):                |                                |
| Gross Weight (kg):         |                                |
| Barcode:                   | 5056462694672                  |
| Product Details            |                                |
| Country of Origin:         | China                          |
| Fitting Instruction:       | No                             |
| CE & UKCA:                 | N/A                            |
| FSC Certified Materials:   | Yes                            |
| Colour:                    | Satin Grey                     |
| Construction Method:       | Cam & Wood Dowel               |
| Construction Type:         | Rigid                          |
| Cabinet Finish:            | MFC Painted Matt               |
| Fascia Finish:             | Mdf Painted Matt               |
| Cabinet Thickness (mm):    | 18                             |
| Fascia Thickness (mm):     | 18                             |
| Drawer Included:           | Yes                            |
| Drawer Type:               | 80mm High Metal S/C Inc Galler |
| No of Shelves:             | 0                              |
| Hinge Type:                | Not Applicable                 |
| Hinge Included:            | Not Applicable                 |
| Adjustable Legs:           | No                             |
| Fixings Included:          | Yes                            |
| Handle Style:              | Contemporary                   |
| Waste Shroud:              | Yes                            |
| Handle Included:           | Yes                            |
| Handle Type:               | Inset                          |