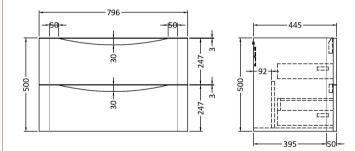

## TECHNICAL DATA SHEET

ROXOR

Sales Code: SML295

**Description:** 800 W/H 2-Drawer Unit

| Product Dimensions         |                                |
|----------------------------|--------------------------------|
| Height (mm):               | 500                            |
| Width (mm):                | 796                            |
| Depth (mm):                | 445                            |
| Nett Weight (kg):          | 31.5                           |
| Packaging Dimensions       |                                |
| Height (mm):               | 540                            |
| Width (mm):                | 840                            |
| Depth (mm):                | 480                            |
| Gross Weight (kg):         | 32                             |
| Packaging Data             |                                |
| Box Colour:                | Brown Cardboard Box - Printed  |
| Box Qty:                   | 1                              |
| Label Size:                | 100 x 50                       |
| Label Colour:              | White Label                    |
| Label Qty:                 | 2                              |
| Outer Box Dimensions (If A | (pplicable)                    |
| Height (mm):               | -F.E                           |
| Width (mm):                |                                |
| Depth (mm):                |                                |
| Gross Weight (kg):         |                                |
| Barcode:                   | 5056462694672                  |
| Product Details            |                                |
| Country of Origin:         | China                          |
| Fitting Instruction:       | No                             |
| CE & UKCA:                 | N/A                            |
| FSC Certified Materials:   | Yes                            |
| Colour:                    | Satin Grey                     |
| Construction Method:       | Cam & Wood Dowel               |
| Construction Type:         | Rigid                          |
| Cabinet Finish:            | MFC Painted Matt               |
| Fascia Finish:             | Mdf Painted Matt               |
| Cabinet Thickness (mm):    | 18                             |
| Fascia Thickness (mm):     | 18                             |
| Drawer Included:           | Yes                            |
| Drawer Type:               | 80mm High Metal S/C Inc Galler |
| No of Shelves:             | 0                              |
| Hinge Type:                | Not Applicable                 |
| Hinge Included:            | Not Applicable                 |
| Adjustable Legs:           | No                             |
| Fixings Included:          | Yes                            |
| Handle Style:              | Contemporary                   |
| Waste Shroud:              | Yes                            |
| Handle Included:           | Yes                            |
| Handle Type:               |                                |