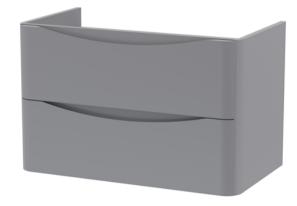

## TECHNICAL DATA SHEET

ROXOR

Sales Code: SML295

**Description:** 800 W/H 2-Drawer Unit

| Product Dimensions         |                                |
|----------------------------|--------------------------------|
| Height (mm):               | 500                            |
| Width (mm):                | 796                            |
| Depth (mm):                | 445                            |
| Nett Weight (kg):          | 31.5                           |
| Packaging Dimensions       |                                |
| Height (mm):               | 540                            |
| Width (mm):                | 840                            |
| Depth (mm):                | 480                            |
| Gross Weight (kg):         | 32                             |
| Packaging Data             |                                |
| Box Colour:                | Brown Cardboard Box - Printed  |
| Box Qty:                   | 1                              |
| Label Size:                | 100 x 50                       |
| Label Colour:              | White Label                    |
| Label Qty:                 | 2                              |
| Outer Box Dimensions (If A | (pplicable)                    |
| Height (mm):               | -F.E                           |
| Width (mm):                |                                |
| Depth (mm):                |                                |
| Gross Weight (kg):         |                                |
| Barcode:                   | 5056462694672                  |
| Product Details            |                                |
| Country of Origin:         | China                          |
| Fitting Instruction:       | No                             |
| CE & UKCA:                 | N/A                            |
| FSC Certified Materials:   | Yes                            |
| Colour:                    | Satin Grey                     |
| Construction Method:       | Cam & Wood Dowel               |
| Construction Type:         | Rigid                          |
| Cabinet Finish:            | MFC Painted Matt               |
| Fascia Finish:             | Mdf Painted Matt               |
| Cabinet Thickness (mm):    | 18                             |
| Fascia Thickness (mm):     | 18                             |
| Drawer Included:           | Yes                            |
| Drawer Type:               | 80mm High Metal S/C Inc Galler |
| No of Shelves:             | 0                              |
| Hinge Type:                | Not Applicable                 |
| Hinge Included:            | Not Applicable                 |
| Adjustable Legs:           | No                             |
| Fixings Included:          | Yes                            |
| Handle Style:              | Contemporary                   |
| Waste Shroud:              | Yes                            |
| Handle Included:           | Yes                            |
| Handle Type:               |                                |