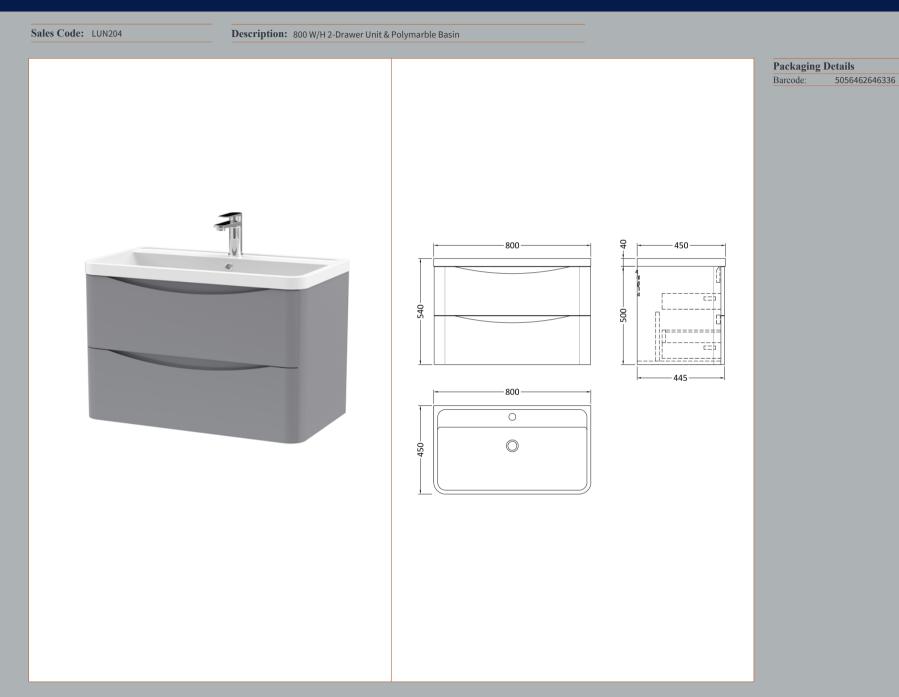

## TECHNICAL DATA SHEET

ROXOR

Sales Code: SML295

**Description:** 800 W/H 2-Drawer Unit

| Product Dimensions         |                                |
|----------------------------|--------------------------------|
| Height (mm):               | 500                            |
| Width (mm):                | 796                            |
| Depth (mm):                | 445                            |
| Nett Weight (kg):          | 31.5                           |
| Packaging Dimensions       |                                |
| Height (mm):               | 540                            |
| Width (mm):                | 840                            |
| Depth (mm):                | 480                            |
| Gross Weight (kg):         | 32                             |
| Packaging Data             |                                |
| Box Colour:                | Brown Cardboard Box - Printed  |
| Box Qty:                   | 1                              |
| Label Size:                | 100 x 50                       |
| Label Colour:              | White Label                    |
| Label Qty:                 | 2                              |
| Outer Box Dimensions (If A | (pplicable)                    |
| Height (mm):               | -F.E                           |
| Width (mm):                |                                |
| Depth (mm):                |                                |
| Gross Weight (kg):         |                                |
| Barcode:                   | 5056462694672                  |
| Product Details            |                                |
| Country of Origin:         | China                          |
| Fitting Instruction:       | No                             |
| CE & UKCA:                 | N/A                            |
| FSC Certified Materials:   | Yes                            |
| Colour:                    | Satin Grey                     |
| Construction Method:       | Cam & Wood Dowel               |
| Construction Type:         | Rigid                          |
| Cabinet Finish:            | MFC Painted Matt               |
| Fascia Finish:             | Mdf Painted Matt               |
| Cabinet Thickness (mm):    | 18                             |
| Fascia Thickness (mm):     | 18                             |
| Drawer Included:           | Yes                            |
| Drawer Type:               | 80mm High Metal S/C Inc Galler |
| No of Shelves:             | 0                              |
| Hinge Type:                | Not Applicable                 |
| Hinge Included:            | Not Applicable                 |
| Adjustable Legs:           | No                             |
| Fixings Included:          | Yes                            |
| Handle Style:              | Contemporary                   |
| Waste Shroud:              | Yes                            |
| Handle Included:           | Yes                            |
| Handle Type:               |                                |