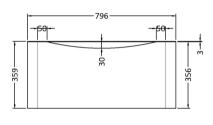

Inset

Sales Code: PMB005 Description: 800X450mm Poly Marble Basin

| Product Dime         | ncione                                                                              |  |  |
|----------------------|-------------------------------------------------------------------------------------|--|--|
|                      |                                                                                     |  |  |
| Height (mm):         | 450                                                                                 |  |  |
| Width (mm):          | 800                                                                                 |  |  |
| Depth (mm):          | 157                                                                                 |  |  |
| Nett Weight (kg)     |                                                                                     |  |  |
| Packaging Dir        |                                                                                     |  |  |
| Height (mm):         | 167                                                                                 |  |  |
| Width (mm):          | 840                                                                                 |  |  |
| Depth (mm):          | 470                                                                                 |  |  |
| Gross Weight (kg     | g): 18.12                                                                           |  |  |
| Packaging Da         | ta                                                                                  |  |  |
| Box Colour:          | Brown Cardboard Box - Printed                                                       |  |  |
| Box Qty:             | 1                                                                                   |  |  |
| Label Size:          | 100 x 50                                                                            |  |  |
| Label Colour:        | White Label                                                                         |  |  |
| Label Qty:           | 2                                                                                   |  |  |
| <b>Outer Box Dir</b> | nensions (If Applicable)                                                            |  |  |
| Height (mm):         |                                                                                     |  |  |
| Width (mm):          |                                                                                     |  |  |
| Depth (mm):          |                                                                                     |  |  |
| Gross Weight (kg     | <u>z</u> ):                                                                         |  |  |
| Barcode:             | 5055369021765                                                                       |  |  |
| <b>Product Detai</b> | ls                                                                                  |  |  |
| Country of Origin    | n: China                                                                            |  |  |
| Fitting Instruction  |                                                                                     |  |  |
| Certification: CE    |                                                                                     |  |  |
| Product Material     | ,                                                                                   |  |  |
| Fixing Supplied:     | No                                                                                  |  |  |
| Fixing Supplied.     | NO                                                                                  |  |  |
| Pans/Bidets:         | Trap Style: Not Applicable Includes Seat: Not Applicable                            |  |  |
|                      |                                                                                     |  |  |
| Seats:               | Seat Type: Not Applicable Material: Not Applicable                                  |  |  |
|                      | Function: Not Applicable Hinge Type: Not Applicable                                 |  |  |
|                      | Hinge Material: Not Applicable                                                      |  |  |
|                      | С                                                                                   |  |  |
| Cisterns:            | Operating Type: Not Applicable Fittings: Not Applicable                             |  |  |
| Cisterns:            | Operating Type: Not Applicable Fittings: Not Applicable  Lever Type: Not Applicable |  |  |
|                      | Level Type. Not Applicable                                                          |  |  |
| Basins:              | Tap Hole: One Taphole Chain Stay Hole: No                                           |  |  |
|                      | Template: Not Required Waste Type Req: Slotted                                      |  |  |
|                      | Overflow Inc: Yes Overflow Cover: Yes                                               |  |  |
|                      | Inner Bowl Depth (mm): 105mm                                                        |  |  |
|                      |                                                                                     |  |  |