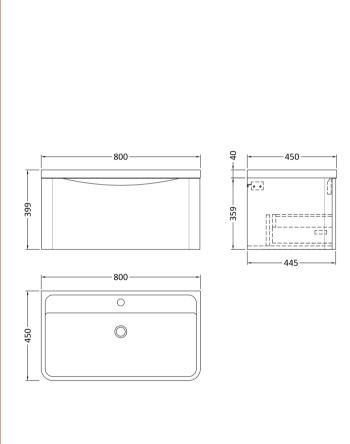

Sales Code: SML296 Description: 800 W/H Single Drawer Unit

Handle Type:

| <b>Product Dimensions</b> |                                |  |  |
|---------------------------|--------------------------------|--|--|
| Height (mm):              | 359                            |  |  |
| Width (mm):               | 796                            |  |  |
| Depth (mm):               | 445                            |  |  |
| Nett Weight (kg):         | 26.5                           |  |  |
| Packaging Dimensions      |                                |  |  |
| Height (mm):              | 400                            |  |  |
| Width (mm):               | 840                            |  |  |
| Depth (mm):               | 480                            |  |  |
| Gross Weight (kg):        | 27                             |  |  |
| Packaging Data            |                                |  |  |
| Box Colour:               | Brown Cardboard Box - Printed  |  |  |
| Box Oty:                  | 1                              |  |  |
| Label Size:               | 100 x 50                       |  |  |
| Label Colour:             | White Label                    |  |  |
| Label Qty:                | 2                              |  |  |
| Outer Box Dimensions (If  | Applicable)                    |  |  |
| Height (mm):              | 11                             |  |  |
| Width (mm):               |                                |  |  |
| Depth (mm):               |                                |  |  |
| Gross Weight (kg):        |                                |  |  |
| Barcode:                  | 5056462694627                  |  |  |
| Product Details           |                                |  |  |
| Country of Origin:        | China                          |  |  |
| Fitting Instruction:      | No                             |  |  |
| CE & UKCA:                | N/A                            |  |  |
| FSC Certified Materials:  | Yes                            |  |  |
| Colour:                   | Satin Grey                     |  |  |
| Construction Method:      | Cam & Wood Dowel               |  |  |
| Construction Type:        | Rigid                          |  |  |
| Cabinet Finish:           | MFC Painted Matt               |  |  |
| Fascia Finish:            | Mdf Painted Matt               |  |  |
| Cabinet Thickness (mm):   | 18                             |  |  |
| Fascia Thickness (mm):    | 18                             |  |  |
| Drawer Included:          | Yes                            |  |  |
| Drawer Type:              | 80mm High Metal S/C Inc Galler |  |  |
| No of Shelves:            | 0                              |  |  |
| Hinge Type:               | Not Applicable                 |  |  |
| Hinge Included:           | Not Applicable                 |  |  |
| Adjustable Legs:          | No                             |  |  |
| Fixings Included:         | Yes                            |  |  |
| Handle Style:             | Contemporary                   |  |  |
| Waste Shroud:             | Yes                            |  |  |
| Handle Included:          | Yes                            |  |  |
|                           |                                |  |  |