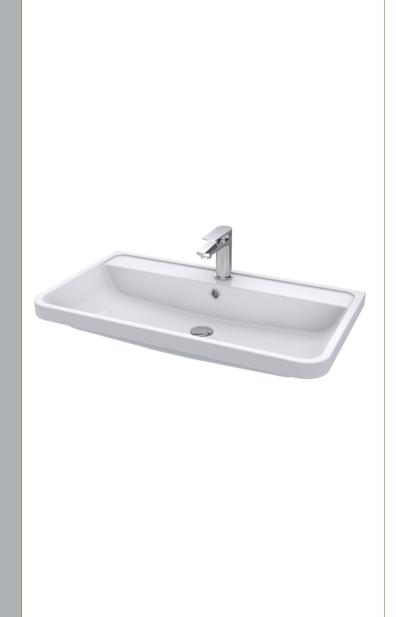

Inset

Sales Code: PMB005 Description: 800X450mm Poly Marble Basin

| Product Dime         | ncione                                                                              |  |  |
|----------------------|-------------------------------------------------------------------------------------|--|--|
|                      |                                                                                     |  |  |
| Height (mm):         | 450                                                                                 |  |  |
| Width (mm):          | 800                                                                                 |  |  |
| Depth (mm):          | 157                                                                                 |  |  |
| Nett Weight (kg)     |                                                                                     |  |  |
| Packaging Dir        |                                                                                     |  |  |
| Height (mm):         | 167                                                                                 |  |  |
| Width (mm):          | 840                                                                                 |  |  |
| Depth (mm):          | 470                                                                                 |  |  |
| Gross Weight (kg     | g): 18.12                                                                           |  |  |
| Packaging Da         | ta                                                                                  |  |  |
| Box Colour:          | Brown Cardboard Box - Printed                                                       |  |  |
| Box Qty:             | 1                                                                                   |  |  |
| Label Size:          | 100 x 50                                                                            |  |  |
| Label Colour:        | White Label                                                                         |  |  |
| Label Qty:           | 2                                                                                   |  |  |
| <b>Outer Box Dir</b> | nensions (If Applicable)                                                            |  |  |
| Height (mm):         |                                                                                     |  |  |
| Width (mm):          |                                                                                     |  |  |
| Depth (mm):          |                                                                                     |  |  |
| Gross Weight (kg     | <u>z</u> ):                                                                         |  |  |
| Barcode:             | 5055369021765                                                                       |  |  |
| <b>Product Detai</b> | ls                                                                                  |  |  |
| Country of Origin    | n: China                                                                            |  |  |
| Fitting Instruction  |                                                                                     |  |  |
| Certification: CE    |                                                                                     |  |  |
| Product Material     | ,                                                                                   |  |  |
| Fixing Supplied:     | No                                                                                  |  |  |
| Fixing Supplied.     | NO                                                                                  |  |  |
| Pans/Bidets:         | Trap Style: Not Applicable Includes Seat: Not Applicable                            |  |  |
|                      |                                                                                     |  |  |
| Seats:               | Seat Type: Not Applicable Material: Not Applicable                                  |  |  |
|                      | Function: Not Applicable Hinge Type: Not Applicable                                 |  |  |
|                      | Hinge Material: Not Applicable                                                      |  |  |
|                      | С                                                                                   |  |  |
| Cisterns:            | Operating Type: Not Applicable Fittings: Not Applicable                             |  |  |
| Cisterns:            | Operating Type: Not Applicable Fittings: Not Applicable  Lever Type: Not Applicable |  |  |
|                      | Level Type. Not Applicable                                                          |  |  |
| Basins:              | Tap Hole: One Taphole Chain Stay Hole: No                                           |  |  |
|                      | Template: Not Required Waste Type Req: Slotted                                      |  |  |
|                      | Overflow Inc: Yes Overflow Cover: Yes                                               |  |  |
|                      | Inner Bowl Depth (mm): 105mm                                                        |  |  |
|                      |                                                                                     |  |  |