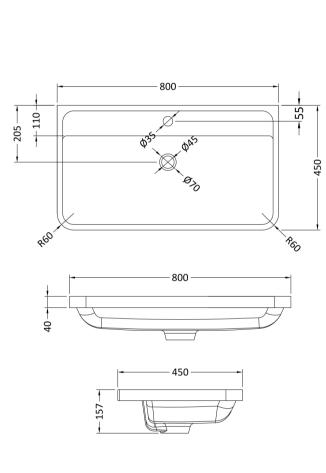

Inset

Sales Code: PMB005 Description: 800X450mm Poly Marble Basin

| Product Dime         | ncione                                                                              |  |  |
|----------------------|-------------------------------------------------------------------------------------|--|--|
|                      |                                                                                     |  |  |
| Height (mm):         | 450                                                                                 |  |  |
| Width (mm):          | 800                                                                                 |  |  |
| Depth (mm):          | 157                                                                                 |  |  |
| Nett Weight (kg)     |                                                                                     |  |  |
| Packaging Dir        |                                                                                     |  |  |
| Height (mm):         | 167                                                                                 |  |  |
| Width (mm):          | 840                                                                                 |  |  |
| Depth (mm):          | 470                                                                                 |  |  |
| Gross Weight (kg     | g): 18.12                                                                           |  |  |
| Packaging Da         | ta                                                                                  |  |  |
| Box Colour:          | Brown Cardboard Box - Printed                                                       |  |  |
| Box Qty:             | 1                                                                                   |  |  |
| Label Size:          | 100 x 50                                                                            |  |  |
| Label Colour:        | White Label                                                                         |  |  |
| Label Qty:           | 2                                                                                   |  |  |
| <b>Outer Box Dir</b> | nensions (If Applicable)                                                            |  |  |
| Height (mm):         |                                                                                     |  |  |
| Width (mm):          |                                                                                     |  |  |
| Depth (mm):          |                                                                                     |  |  |
| Gross Weight (kg     | <u>z</u> ):                                                                         |  |  |
| Barcode:             | 5055369021765                                                                       |  |  |
| <b>Product Detai</b> | ls                                                                                  |  |  |
| Country of Origin    | n: China                                                                            |  |  |
| Fitting Instruction  |                                                                                     |  |  |
| Certification: CE    |                                                                                     |  |  |
| Product Material     | ,                                                                                   |  |  |
| Fixing Supplied:     | No                                                                                  |  |  |
| Fixing Supplied.     | NO                                                                                  |  |  |
| Pans/Bidets:         | Trap Style: Not Applicable Includes Seat: Not Applicable                            |  |  |
|                      |                                                                                     |  |  |
| Seats:               | Seat Type: Not Applicable Material: Not Applicable                                  |  |  |
|                      | Function: Not Applicable Hinge Type: Not Applicable                                 |  |  |
|                      | Hinge Material: Not Applicable                                                      |  |  |
|                      | С                                                                                   |  |  |
| Cisterns:            | Operating Type: Not Applicable Fittings: Not Applicable                             |  |  |
| Cisterns:            | Operating Type: Not Applicable Fittings: Not Applicable  Lever Type: Not Applicable |  |  |
|                      | Level Type. Not Applicable                                                          |  |  |
| Basins:              | Tap Hole: One Taphole Chain Stay Hole: No                                           |  |  |
|                      | Template: Not Required Waste Type Req: Slotted                                      |  |  |
|                      | Overflow Inc: Yes Overflow Cover: Yes                                               |  |  |
|                      | Inner Bowl Depth (mm): 105mm                                                        |  |  |
|                      |                                                                                     |  |  |