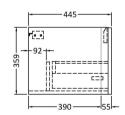

Sales Code: SML296 Description: 800 W/H Single Drawer Unit

Handle Type:

| <b>Product Dimensions</b> |                                |  |  |
|---------------------------|--------------------------------|--|--|
| Height (mm):              | 359                            |  |  |
| Width (mm):               | 796                            |  |  |
| Depth (mm):               | 445                            |  |  |
| Nett Weight (kg):         | 26.5                           |  |  |
| Packaging Dimensions      |                                |  |  |
| Height (mm):              | 400                            |  |  |
| Width (mm):               | 840                            |  |  |
| Depth (mm):               | 480                            |  |  |
| Gross Weight (kg):        | 27                             |  |  |
| Packaging Data            |                                |  |  |
| Box Colour:               | Brown Cardboard Box - Printed  |  |  |
| Box Oty:                  | 1                              |  |  |
| Label Size:               | 100 x 50                       |  |  |
| Label Colour:             | White Label                    |  |  |
| Label Qty:                | 2                              |  |  |
| Outer Box Dimensions (If  | Applicable)                    |  |  |
| Height (mm):              | 11                             |  |  |
| Width (mm):               |                                |  |  |
| Depth (mm):               |                                |  |  |
| Gross Weight (kg):        |                                |  |  |
| Barcode:                  | 5056462694627                  |  |  |
| Product Details           |                                |  |  |
| Country of Origin:        | China                          |  |  |
| Fitting Instruction:      | No                             |  |  |
| CE & UKCA:                | N/A                            |  |  |
| FSC Certified Materials:  | Yes                            |  |  |
| Colour:                   | Satin Grey                     |  |  |
| Construction Method:      | Cam & Wood Dowel               |  |  |
| Construction Type:        | Rigid                          |  |  |
| Cabinet Finish:           | MFC Painted Matt               |  |  |
| Fascia Finish:            | Mdf Painted Matt               |  |  |
| Cabinet Thickness (mm):   | 18                             |  |  |
| Fascia Thickness (mm):    | 18                             |  |  |
| Drawer Included:          | Yes                            |  |  |
| Drawer Type:              | 80mm High Metal S/C Inc Galler |  |  |
| No of Shelves:            | 0                              |  |  |
| Hinge Type:               | Not Applicable                 |  |  |
| Hinge Included:           | Not Applicable                 |  |  |
| Adjustable Legs:          | No                             |  |  |
| Fixings Included:         | Yes                            |  |  |
| Handle Style:             | Contemporary                   |  |  |
| Waste Shroud:             | Yes                            |  |  |
| Handle Included:          | Yes                            |  |  |
|                           |                                |  |  |