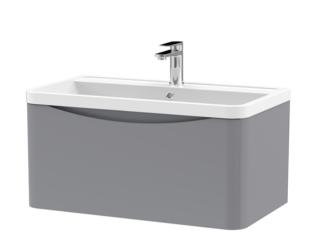

## ROXOR

Sales Code: LUN206 Description: 800 W/H 1-Drawer Unit & Polymarble Basin

| Pa | cka | ging | De | tails |
|----|-----|------|----|-------|
|    |     |      |    |       |

Barcode: 5056462646282

Sales Code: SML296 Description: 800 W/H Single Drawer Unit

Handle Type:

| <b>Product Dimensions</b> |                                |  |  |
|---------------------------|--------------------------------|--|--|
| Height (mm):              | 359                            |  |  |
| Width (mm):               | 796                            |  |  |
| Depth (mm):               | 445                            |  |  |
| Nett Weight (kg):         | 26.5                           |  |  |
| Packaging Dimensions      |                                |  |  |
| Height (mm):              | 400                            |  |  |
| Width (mm):               | 840                            |  |  |
| Depth (mm):               | 480                            |  |  |
| Gross Weight (kg):        | 27                             |  |  |
| Packaging Data            |                                |  |  |
| Box Colour:               | Brown Cardboard Box - Printed  |  |  |
| Box Oty:                  | 1                              |  |  |
| Label Size:               | 100 x 50                       |  |  |
| Label Colour:             | White Label                    |  |  |
| Label Qty:                | 2                              |  |  |
| Outer Box Dimensions (If  | Applicable)                    |  |  |
| Height (mm):              | 11                             |  |  |
| Width (mm):               |                                |  |  |
| Depth (mm):               |                                |  |  |
| Gross Weight (kg):        |                                |  |  |
| Barcode:                  | 5056462694627                  |  |  |
| Product Details           |                                |  |  |
| Country of Origin:        | China                          |  |  |
| Fitting Instruction:      | No                             |  |  |
| CE & UKCA:                | N/A                            |  |  |
| FSC Certified Materials:  | Yes                            |  |  |
| Colour:                   | Satin Grey                     |  |  |
| Construction Method:      | Cam & Wood Dowel               |  |  |
| Construction Type:        | Rigid                          |  |  |
| Cabinet Finish:           | MFC Painted Matt               |  |  |
| Fascia Finish:            | Mdf Painted Matt               |  |  |
| Cabinet Thickness (mm):   | 18                             |  |  |
| Fascia Thickness (mm):    | 18                             |  |  |
| Drawer Included:          | Yes                            |  |  |
| Drawer Type:              | 80mm High Metal S/C Inc Galler |  |  |
| No of Shelves:            | 0                              |  |  |
| Hinge Type:               | Not Applicable                 |  |  |
| Hinge Included:           | Not Applicable                 |  |  |
| Adjustable Legs:          | No                             |  |  |
| Fixings Included:         | Yes                            |  |  |
| Handle Style:             | Contemporary                   |  |  |
| Waste Shroud:             | Yes                            |  |  |
| Handle Included:          | Yes                            |  |  |
|                           |                                |  |  |