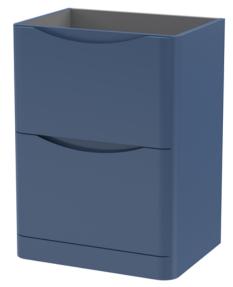

## TECHNICAL DATA SHEET

ROXOR

Sales Code: SML333

**Description:** 600 F/S 2-Drawer Unit

| Product Dimensions         |                                |
|----------------------------|--------------------------------|
| Height (mm):               | 800                            |
| Width (mm):                | 596                            |
| Depth (mm):                | 445                            |
| Nett Weight (kg):          | 33.5                           |
| Packaging Dimensions       |                                |
| Height (mm):               | 840                            |
| Width (mm):                | 640                            |
| Depth (mm):                | 480                            |
| Gross Weight (kg):         | 34                             |
| Packaging Data             |                                |
| Box Colour:                | Brown Cardboard Box - Printed  |
| Box Qty:                   | 1                              |
| Label Size:                | 100 x 50                       |
| Label Colour:              | White Label                    |
| Label Qty:                 | 2                              |
| Outer Box Dimensions (If A | Applicable)                    |
| Height (mm):               | TT                             |
| Width (mm):                |                                |
| Depth (mm):                |                                |
| Gross Weight (kg):         |                                |
| Barcode:                   | 5056462694436                  |
| Product Details            |                                |
| Country of Origin:         | China                          |
| Fitting Instruction:       | No                             |
| CE & UKCA:                 | N/A                            |
| FSC Certified Materials:   | Yes                            |
| Colour:                    | Satin Blue                     |
| Construction Method:       | Cam & Wood Dowel               |
| Construction Type:         | Rigid                          |
| Cabinet Finish:            | MFC Painted Matt               |
| Fascia Finish:             | Mdf Painted Matt               |
| Cabinet Thickness (mm):    | 18                             |
| Fascia Thickness (mm):     | 18                             |
| Drawer Included:           | Yes                            |
| Drawer Type:               | 80mm High Metal S/C Inc Galler |
| No of Shelves:             | Not Applicable                 |
| Hinge Type:                | Not Applicable                 |
| Hinge Included:            | Not Applicable                 |
| Adjustable Legs:           | No                             |
| Fixings Included:          | Yes                            |
| Handle Style:              | Contemporary                   |
| Waste Shroud:              | Yes                            |
| Handle Included:           | Yes                            |
| Handle Type:               | Inset                          |