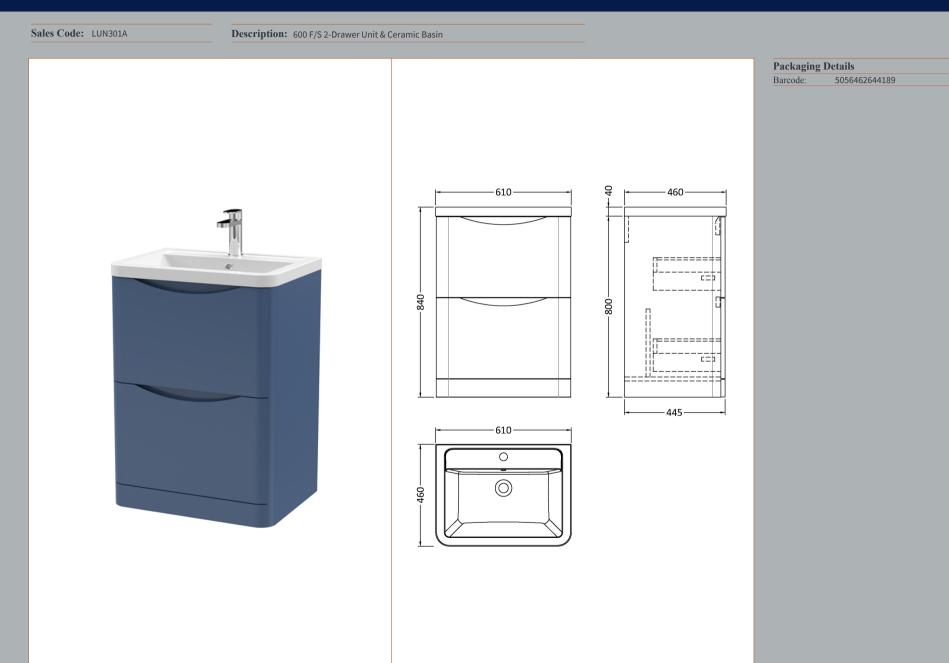

## TECHNICAL DATA SHEET

ROXOR

Sales Code: SML333

**Description:** 600 F/S 2-Drawer Unit

| Product Dimensions         |                                |
|----------------------------|--------------------------------|
| Height (mm):               | 800                            |
| Width (mm):                | 596                            |
| Depth (mm):                | 445                            |
| Nett Weight (kg):          | 33.5                           |
| Packaging Dimensions       |                                |
| Height (mm):               | 840                            |
| Width (mm):                | 640                            |
| Depth (mm):                | 480                            |
| Gross Weight (kg):         | 34                             |
| Packaging Data             |                                |
| Box Colour:                | Brown Cardboard Box - Printed  |
| Box Qty:                   | 1                              |
| Label Size:                | 100 x 50                       |
| Label Colour:              | White Label                    |
| Label Qty:                 | 2                              |
| Outer Box Dimensions (If A | Applicable)                    |
| Height (mm):               | TT                             |
| Width (mm):                |                                |
| Depth (mm):                |                                |
| Gross Weight (kg):         |                                |
| Barcode:                   | 5056462694436                  |
| Product Details            |                                |
| Country of Origin:         | China                          |
| Fitting Instruction:       | No                             |
| CE & UKCA:                 | N/A                            |
| FSC Certified Materials:   | Yes                            |
| Colour:                    | Satin Blue                     |
| Construction Method:       | Cam & Wood Dowel               |
| Construction Type:         | Rigid                          |
| Cabinet Finish:            | MFC Painted Matt               |
| Fascia Finish:             | Mdf Painted Matt               |
| Cabinet Thickness (mm):    | 18                             |
| Fascia Thickness (mm):     | 18                             |
| Drawer Included:           | Yes                            |
| Drawer Type:               | 80mm High Metal S/C Inc Galler |
| No of Shelves:             | Not Applicable                 |
| Hinge Type:                | Not Applicable                 |
| Hinge Included:            | Not Applicable                 |
| Adjustable Legs:           | No                             |
| Fixings Included:          | Yes                            |
| Handle Style:              | Contemporary                   |
| Waste Shroud:              | Yes                            |
| Handle Included:           | Yes                            |
| Handle Type:               | Inset                          |

## TECHNICAL DATA SHEET

ROXOR

Sales Code: CBM003

**Description:** Ceramic Basin 610X460

| Product Dime        |                                                          |  |
|---------------------|----------------------------------------------------------|--|
| Height (mm):        | 450                                                      |  |
| Width (mm):         | 600                                                      |  |
| Depth (mm):         | 157                                                      |  |
| Nett Weight (kg):   |                                                          |  |
| Packaging Din       | nensions                                                 |  |
| Height (mm):        | 470                                                      |  |
| Width (mm):         | 640                                                      |  |
| Depth (mm):         | 167                                                      |  |
| Gross Weight (kg    |                                                          |  |
| Packaging Dat       |                                                          |  |
| Box Colour:         | Brown Cardboard Box - Printed                            |  |
| Box Qty:            | 1                                                        |  |
| Label Size:         | 100 x 50                                                 |  |
| Label Colour:       | White Label                                              |  |
| Label Qty:          | 2                                                        |  |
|                     | nensions (If Applicable)                                 |  |
| Height (mm):        |                                                          |  |
| Width (mm):         |                                                          |  |
| Depth (mm):         |                                                          |  |
| Gross Weight (kg    |                                                          |  |
| Barcode:            | 5056211875789                                            |  |
| Product Detai       | S                                                        |  |
| Country of Origin   |                                                          |  |
| Fitting Instruction |                                                          |  |
| Certification: CE   |                                                          |  |
| Product Material:   | Vitreous China                                           |  |
| Fixing Supplied:    | No                                                       |  |
|                     |                                                          |  |
| Pans/Bidets:        | Trap Style: Not Applicable Includes Seat: Not Applicable |  |
| Seats:              | Seat Type: Not Applicable Material: Not Applicable       |  |
| Seats.              | Function: Not Applicable Hinge Type: Not Applicable      |  |
|                     | Hinge Material: Not Applicable                           |  |
|                     |                                                          |  |
| Cisterns:           | Operating Type: Not Applicable Fittings: Not Applicable  |  |
| Cistellis.          | Lever Type: Not Applicable                               |  |
|                     |                                                          |  |
| Basins:             | Tap Hole: One Taphole Chain Stay Hole: No                |  |
|                     | Template: Not Required Waste Type Reg: Slotted           |  |
|                     | Overflow Inc: Yes Overflow Cover: Yes                    |  |
|                     | Inner Bowl Depth (mm): 110mm                             |  |