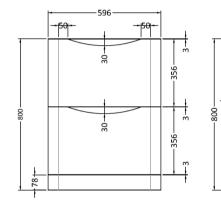

## TECHNICAL DATA SHEET

ROXOR

Sales Code: SML333

**Description:** 600 F/S 2-Drawer Unit

| Product Dimensions         |                                |
|----------------------------|--------------------------------|
| Height (mm):               | 800                            |
| Width (mm):                | 596                            |
| Depth (mm):                | 445                            |
| Nett Weight (kg):          | 33.5                           |
| Packaging Dimensions       |                                |
| Height (mm):               | 840                            |
| Width (mm):                | 640                            |
| Depth (mm):                | 480                            |
| Gross Weight (kg):         | 34                             |
| Packaging Data             |                                |
| Box Colour:                | Brown Cardboard Box - Printed  |
| Box Qty:                   | 1                              |
| Label Size:                | 100 x 50                       |
| Label Colour:              | White Label                    |
| Label Qty:                 | 2                              |
| Outer Box Dimensions (If A | Applicable)                    |
| Height (mm):               | TT                             |
| Width (mm):                |                                |
| Depth (mm):                |                                |
| Gross Weight (kg):         |                                |
| Barcode:                   | 5056462694436                  |
| Product Details            |                                |
| Country of Origin:         | China                          |
| Fitting Instruction:       | No                             |
| CE & UKCA:                 | N/A                            |
| FSC Certified Materials:   | Yes                            |
| Colour:                    | Satin Blue                     |
| Construction Method:       | Cam & Wood Dowel               |
| Construction Type:         | Rigid                          |
| Cabinet Finish:            | MFC Painted Matt               |
| Fascia Finish:             | Mdf Painted Matt               |
| Cabinet Thickness (mm):    | 18                             |
| Fascia Thickness (mm):     | 18                             |
| Drawer Included:           | Yes                            |
| Drawer Type:               | 80mm High Metal S/C Inc Galler |
| No of Shelves:             | Not Applicable                 |
| Hinge Type:                | Not Applicable                 |
| Hinge Included:            | Not Applicable                 |
| Adjustable Legs:           | No                             |
| Fixings Included:          | Yes                            |
| Handle Style:              | Contemporary                   |
| Waste Shroud:              | Yes                            |
| Handle Included:           | Yes                            |
| Handle Type:               | Inset                          |