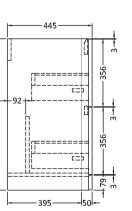

## TECHNICAL DATA SHEET

ROXOR

Sales Code: SML333

**Description:** 600 F/S 2-Drawer Unit

| Product Dimensions         |                                |
|----------------------------|--------------------------------|
| Height (mm):               | 800                            |
| Width (mm):                | 596                            |
| Depth (mm):                | 445                            |
| Nett Weight (kg):          | 33.5                           |
| Packaging Dimensions       |                                |
| Height (mm):               | 840                            |
| Width (mm):                | 640                            |
| Depth (mm):                | 480                            |
| Gross Weight (kg):         | 34                             |
| Packaging Data             |                                |
| Box Colour:                | Brown Cardboard Box - Printed  |
| Box Qty:                   | 1                              |
| Label Size:                | 100 x 50                       |
| Label Colour:              | White Label                    |
| Label Qty:                 | 2                              |
| Outer Box Dimensions (If A | Applicable)                    |
| Height (mm):               | TT                             |
| Width (mm):                |                                |
| Depth (mm):                |                                |
| Gross Weight (kg):         |                                |
| Barcode:                   | 5056462694436                  |
| Product Details            |                                |
| Country of Origin:         | China                          |
| Fitting Instruction:       | No                             |
| CE & UKCA:                 | N/A                            |
| FSC Certified Materials:   | Yes                            |
| Colour:                    | Satin Blue                     |
| Construction Method:       | Cam & Wood Dowel               |
| Construction Type:         | Rigid                          |
| Cabinet Finish:            | MFC Painted Matt               |
| Fascia Finish:             | Mdf Painted Matt               |
| Cabinet Thickness (mm):    | 18                             |
| Fascia Thickness (mm):     | 18                             |
| Drawer Included:           | Yes                            |
| Drawer Type:               | 80mm High Metal S/C Inc Galler |
| No of Shelves:             | Not Applicable                 |
| Hinge Type:                | Not Applicable                 |
| Hinge Included:            | Not Applicable                 |
| Adjustable Legs:           | No                             |
| Fixings Included:          | Yes                            |
| Handle Style:              | Contemporary                   |
| Waste Shroud:              | Yes                            |
| Handle Included:           | Yes                            |
| Handle Type:               | Inset                          |