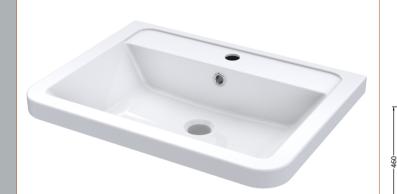

## TECHNICAL DATA SHEET

ROXOR

Sales Code: CBM003

**Description:** Ceramic Basin 610X460

| Product Dime        |                                                          |  |
|---------------------|----------------------------------------------------------|--|
| Height (mm):        | 450                                                      |  |
| Width (mm):         | 600                                                      |  |
| Depth (mm):         | 157                                                      |  |
| Nett Weight (kg):   |                                                          |  |
| Packaging Din       | nensions                                                 |  |
| Height (mm):        | 470                                                      |  |
| Width (mm):         | 640                                                      |  |
| Depth (mm):         | 167                                                      |  |
| Gross Weight (kg    |                                                          |  |
| Packaging Dat       |                                                          |  |
| Box Colour:         | Brown Cardboard Box - Printed                            |  |
| Box Qty:            | 1                                                        |  |
| Label Size:         | 100 x 50                                                 |  |
| Label Colour:       | White Label                                              |  |
| Label Qty:          | 2                                                        |  |
|                     | nensions (If Applicable)                                 |  |
| Height (mm):        |                                                          |  |
| Width (mm):         |                                                          |  |
| Depth (mm):         |                                                          |  |
| Gross Weight (kg    |                                                          |  |
| Barcode:            | 5056211875789                                            |  |
| Product Detai       | S                                                        |  |
| Country of Origin   |                                                          |  |
| Fitting Instruction |                                                          |  |
| Certification: CE   |                                                          |  |
| Product Material:   | Vitreous China                                           |  |
| Fixing Supplied:    | No                                                       |  |
|                     |                                                          |  |
| Pans/Bidets:        | Trap Style: Not Applicable Includes Seat: Not Applicable |  |
| Seats:              | Seat Type: Not Applicable Material: Not Applicable       |  |
| Seats.              | Function: Not Applicable Hinge Type: Not Applicable      |  |
|                     | Hinge Material: Not Applicable                           |  |
|                     |                                                          |  |
| Cisterns:           | Operating Type: Not Applicable Fittings: Not Applicable  |  |
| Cistellis.          | Lever Type: Not Applicable                               |  |
|                     |                                                          |  |
| Basins:             | Tap Hole: One Taphole Chain Stay Hole: No                |  |
|                     | Template: Not Required Waste Type Reg: Slotted           |  |
|                     | Overflow Inc: Yes Overflow Cover: Yes                    |  |
|                     | Inner Bowl Depth (mm): 110mm                             |  |