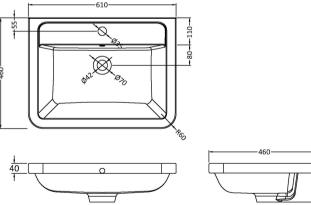

## TECHNICAL DATA SHEET

ROXOR

Sales Code: CBM003

**Description:** Ceramic Basin 610X460

| Product Dime        |                                                          |  |
|---------------------|----------------------------------------------------------|--|
| Height (mm):        | 450                                                      |  |
| Width (mm):         | 600                                                      |  |
| Depth (mm):         | 157                                                      |  |
| Nett Weight (kg):   |                                                          |  |
| Packaging Din       | nensions                                                 |  |
| Height (mm):        | 470                                                      |  |
| Width (mm):         | 640                                                      |  |
| Depth (mm):         | 167                                                      |  |
| Gross Weight (kg    |                                                          |  |
| Packaging Dat       |                                                          |  |
| Box Colour:         | Brown Cardboard Box - Printed                            |  |
| Box Qty:            | 1                                                        |  |
| Label Size:         | 100 x 50                                                 |  |
| Label Colour:       | White Label                                              |  |
| Label Qty:          | 2                                                        |  |
|                     | nensions (If Applicable)                                 |  |
| Height (mm):        |                                                          |  |
| Width (mm):         |                                                          |  |
| Depth (mm):         |                                                          |  |
| Gross Weight (kg    |                                                          |  |
| Barcode:            | 5056211875789                                            |  |
| Product Detai       | S                                                        |  |
| Country of Origin   |                                                          |  |
| Fitting Instruction |                                                          |  |
| Certification: CE   |                                                          |  |
| Product Material:   | Vitreous China                                           |  |
| Fixing Supplied:    | No                                                       |  |
|                     |                                                          |  |
| Pans/Bidets:        | Trap Style: Not Applicable Includes Seat: Not Applicable |  |
| Seats:              | Seat Type: Not Applicable Material: Not Applicable       |  |
| Seats.              | Function: Not Applicable Hinge Type: Not Applicable      |  |
|                     | Hinge Material: Not Applicable                           |  |
|                     |                                                          |  |
| Cisterns:           | Operating Type: Not Applicable Fittings: Not Applicable  |  |
| Cistellis.          | Lever Type: Not Applicable                               |  |
|                     |                                                          |  |
| Basins:             | Tap Hole: One Taphole Chain Stay Hole: No                |  |
|                     | Template: Not Required Waste Type Reg: Slotted           |  |
|                     | Overflow Inc: Yes Overflow Cover: Yes                    |  |
|                     | Inner Bowl Depth (mm): 110mm                             |  |