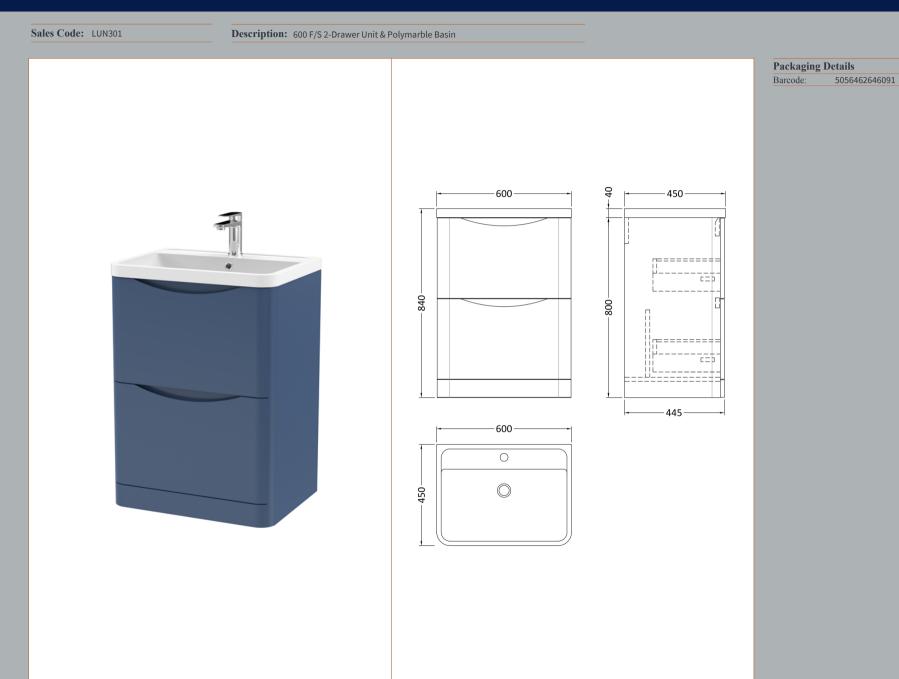

## TECHNICAL DATA SHEET

ROXOR

Sales Code: SML333

**Description:** 600 F/S 2-Drawer Unit

| Product Dimensions         |                                |
|----------------------------|--------------------------------|
| Height (mm):               | 800                            |
| Width (mm):                | 596                            |
| Depth (mm):                | 445                            |
| Nett Weight (kg):          | 33.5                           |
| Packaging Dimensions       |                                |
| Height (mm):               | 840                            |
| Width (mm):                | 640                            |
| Depth (mm):                | 480                            |
| Gross Weight (kg):         | 34                             |
| Packaging Data             |                                |
| Box Colour:                | Brown Cardboard Box - Printed  |
| Box Qty:                   | 1                              |
| Label Size:                | 100 x 50                       |
| Label Colour:              | White Label                    |
| Label Qty:                 | 2                              |
| Outer Box Dimensions (If A | Applicable)                    |
| Height (mm):               | TT                             |
| Width (mm):                |                                |
| Depth (mm):                |                                |
| Gross Weight (kg):         |                                |
| Barcode:                   | 5056462694436                  |
| Product Details            |                                |
| Country of Origin:         | China                          |
| Fitting Instruction:       | No                             |
| CE & UKCA:                 | N/A                            |
| FSC Certified Materials:   | Yes                            |
| Colour:                    | Satin Blue                     |
| Construction Method:       | Cam & Wood Dowel               |
| Construction Type:         | Rigid                          |
| Cabinet Finish:            | MFC Painted Matt               |
| Fascia Finish:             | Mdf Painted Matt               |
| Cabinet Thickness (mm):    | 18                             |
| Fascia Thickness (mm):     | 18                             |
| Drawer Included:           | Yes                            |
| Drawer Type:               | 80mm High Metal S/C Inc Galler |
| No of Shelves:             | Not Applicable                 |
| Hinge Type:                | Not Applicable                 |
| Hinge Included:            | Not Applicable                 |
| Adjustable Legs:           | No                             |
| Fixings Included:          | Yes                            |
| Handle Style:              | Contemporary                   |
| Waste Shroud:              | Yes                            |
| Handle Included:           | Yes                            |
| Handle Type:               | Inset                          |

## TECHNICAL DATA SHEET

ROXOR

Sales Code: PMB003

**Description:** 600X450mm Poly Marble Basin

| Product Dime        | nsions                                                   |  |  |
|---------------------|----------------------------------------------------------|--|--|
| Height (mm):        | 450                                                      |  |  |
| Width (mm):         | 600                                                      |  |  |
| Depth (mm):         | 157                                                      |  |  |
| Nett Weight (kg):   | 12.82                                                    |  |  |
| Packaging Din       | nensions                                                 |  |  |
| Height (mm):        | 167                                                      |  |  |
| Width (mm):         | 640                                                      |  |  |
| Depth (mm):         | 470                                                      |  |  |
| Gross Weight (kg    | s): 12.82                                                |  |  |
| Packaging Dat       | ta                                                       |  |  |
| Box Colour:         | Brown Cardboard Box - Printed                            |  |  |
| Box Qty:            | 1                                                        |  |  |
| Label Size:         | 100 x 50                                                 |  |  |
| Label Colour:       | White Label                                              |  |  |
| Label Qty:          | 2                                                        |  |  |
| Outer Box Din       | nensions (If Applicable)                                 |  |  |
| Height (mm):        |                                                          |  |  |
| Width (mm):         |                                                          |  |  |
| Depth (mm):         |                                                          |  |  |
| Gross Weight (kg    | s):                                                      |  |  |
| Barcode:            | 5055369021734                                            |  |  |
| Product Detail      | ls                                                       |  |  |
| Country of Origin   | n: China                                                 |  |  |
| Fitting Instruction | 1: No                                                    |  |  |
| Certification: CE   | C & UKCA: No WRAS: N/A WRAS No: N/A                      |  |  |
| Product Material:   | Polymarble                                               |  |  |
| Fixing Supplied:    | No                                                       |  |  |
| Pans/Bidets:        | Trap Style: Not Applicable Includes Seat: Not Applicable |  |  |
|                     |                                                          |  |  |
| Seats:              | Seat Type: Not Applicable Material: Not Applicable       |  |  |
|                     | Function: Not Applicable Hinge Type: Not Applicable      |  |  |
|                     | Hinge Material: Not Applicable                           |  |  |
|                     | C                                                        |  |  |
| Cisterns:           | Operating Type: Not Applicable Fittings: Not Applicable  |  |  |
|                     | Lever Type: Not Applicable                               |  |  |
|                     |                                                          |  |  |
| Basins:             | Tap Hole: One Taphole Chain Stay Hole: No                |  |  |
|                     | Template: Not Required Waste Type Req: Slotted           |  |  |
|                     | Overflow Inc: Yes Overflow Cover: Yes                    |  |  |
|                     | Inner Bowl Depth (mm): 110mm                             |  |  |