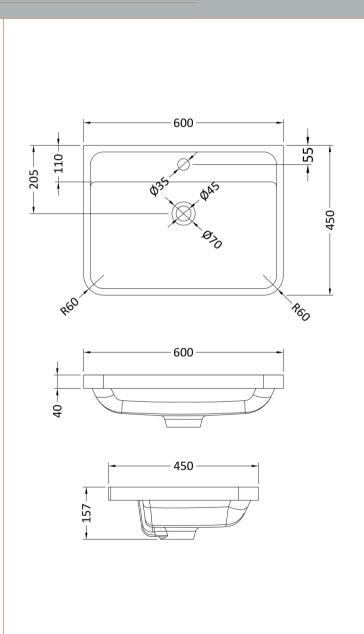

Inset

Sales Code: PMB003 Description: 600X450mm Poly Marble Basin

| Product Dime                            | ansions                                                 |      |  |
|-----------------------------------------|---------------------------------------------------------|------|--|
|                                         |                                                         |      |  |
| Height (mm): Width (mm):                | 450                                                     |      |  |
|                                         | 600                                                     |      |  |
| Depth (mm):                             |                                                         |      |  |
| Nett Weight (kg):                       |                                                         |      |  |
| Packaging Din                           |                                                         |      |  |
| Height (mm):                            | 167                                                     |      |  |
| Width (mm):                             | 640                                                     |      |  |
| Depth (mm):                             | 470                                                     |      |  |
| Gross Weight (kg                        |                                                         |      |  |
| Packaging Dat                           |                                                         |      |  |
| Box Colour:                             | Brown Cardboard Box - Printed                           |      |  |
| Box Qty:                                | 1                                                       |      |  |
| Label Size:                             | 100 x 50                                                |      |  |
| Label Colour:                           | White Label                                             |      |  |
| Label Qty:                              | 2                                                       |      |  |
|                                         | mensions (If Applicable)                                |      |  |
| Height (mm):                            |                                                         |      |  |
| Width (mm):                             |                                                         |      |  |
| Depth (mm):                             |                                                         |      |  |
| Gross Weight (kg                        | g):                                                     |      |  |
| Barcode:                                | 5055369021734                                           |      |  |
| Product Detail                          | ils                                                     |      |  |
| Country of Origin                       | in: China                                               |      |  |
| Fitting Instruction                     | on: No                                                  |      |  |
| Certification: CE                       | E & UKCA: No WRAS: N/A WRAS No: N/A                     |      |  |
| Product Material:                       | l: Polymarble                                           |      |  |
| Fixing Supplied:                        | No No                                                   |      |  |
|                                         |                                                         |      |  |
| Pans/Bidets:                            | Trap Style: Not Applicable Includes Seat: Not Applie    | able |  |
| Seats:                                  | Seat Type: Not Applicable Material: Not Applicable      |      |  |
| seats.                                  | Function: Not Applicable Hinge Type: Not Applicable     |      |  |
|                                         | Hinge Material: Not Applicable                          | Die  |  |
|                                         | Tinige Material. Not Applicable                         |      |  |
| Cisterns:                               | Operating Type: Not Applicable Fittings: Not Applicable |      |  |
|                                         | Lever Type: Not Applicable                              |      |  |
|                                         |                                                         |      |  |
| Basins:                                 | Tap Hole: One Taphole Chain Stay Hole: No               |      |  |
|                                         | Template: Not Required Waste Type Req: Slotted          |      |  |
|                                         | Overflow Inc: Yes Overflow Cover: Yes                   |      |  |
|                                         | Inner Bowl Depth (mm): 110mm                            |      |  |
| * * * * * * * * * * * * * * * * * * * * |                                                         |      |  |