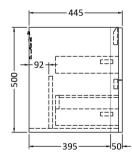

## **Packaging Details**

Barcode: 5056462646190

Sales Code: SML393 Description: 600 W/H 2-Drawer Unit

Handle Type:

| <b>Product Dimensions</b> |                                |
|---------------------------|--------------------------------|
| Height (mm):              | 500                            |
| Width (mm):               | 596                            |
| Depth (mm):               | 445                            |
| Nett Weight (kg):         | 26.5                           |
| Packaging Dimensions      |                                |
| Height (mm):              | 540                            |
| Width (mm):               | 640                            |
| Depth (mm):               | 480                            |
| Gross Weight (kg):        | 27                             |
| Packaging Data            |                                |
| Box Colour:               | Brown Cardboard Box - Printed  |
| Box Qty:                  | 1                              |
| Label Size:               | 100 x 50                       |
| Label Colour:             | White Label                    |
| Label Qty:                | 2                              |
| Outer Box Dimensions (If  | Applicable)                    |
| Height (mm):              | 11 /                           |
| Width (mm):               |                                |
| Depth (mm):               |                                |
| Gross Weight (kg):        |                                |
| Barcode:                  | 5056462694535                  |
| Product Details           |                                |
| Country of Origin:        | China                          |
| Fitting Instruction:      | No                             |
| CE & UKCA:                | N/A                            |
| FSC Certified Materials:  | Yes                            |
| Colour:                   | Satin Blue                     |
| Construction Method:      | Cam & Wood Dowel               |
| Construction Type:        | Rigid                          |
| Cabinet Finish:           | MFC Painted Matt               |
| Fascia Finish:            | Mdf Painted Matt               |
| Cabinet Thickness (mm):   | 18                             |
| Fascia Thickness (mm):    | 18                             |
| Drawer Included:          | Yes                            |
| Drawer Type:              | 80mm High Metal S/C Inc Galler |
| No of Shelves:            | 0                              |
| Hinge Type:               | Not Applicable                 |
| Hinge Included:           | Not Applicable                 |
| Adjustable Legs:          | No                             |
| Fixings Included:         | Yes                            |
| Handle Style:             | Contemporary                   |
| Waste Shroud:             | Yes                            |
| Handle Included:          | Yes                            |
|                           |                                |