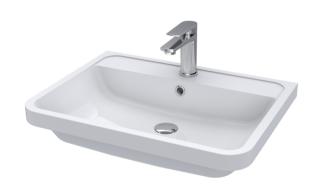

Inset

Sales Code: PMB003 Description: 600X450mm Poly Marble Basin

| Product Dime                            | ansions                                                 |      |  |
|-----------------------------------------|---------------------------------------------------------|------|--|
|                                         |                                                         |      |  |
| Height (mm): Width (mm):                | 450                                                     |      |  |
|                                         | 600                                                     |      |  |
| Depth (mm):                             |                                                         |      |  |
| Nett Weight (kg):                       |                                                         |      |  |
| Packaging Din                           |                                                         |      |  |
| Height (mm):                            | 167                                                     |      |  |
| Width (mm):                             | 640                                                     |      |  |
| Depth (mm):                             | 470                                                     |      |  |
| Gross Weight (kg                        |                                                         |      |  |
| Packaging Dat                           |                                                         |      |  |
| Box Colour:                             | Brown Cardboard Box - Printed                           |      |  |
| Box Qty:                                | 1                                                       |      |  |
| Label Size:                             | 100 x 50                                                |      |  |
| Label Colour:                           | White Label                                             |      |  |
| Label Qty:                              | 2                                                       |      |  |
|                                         | mensions (If Applicable)                                |      |  |
| Height (mm):                            |                                                         |      |  |
| Width (mm):                             |                                                         |      |  |
| Depth (mm):                             |                                                         |      |  |
| Gross Weight (kg                        | g):                                                     |      |  |
| Barcode:                                | 5055369021734                                           |      |  |
| Product Detail                          | ils                                                     |      |  |
| Country of Origin                       | in: China                                               |      |  |
| Fitting Instruction                     | on: No                                                  |      |  |
| Certification: CE                       | E & UKCA: No WRAS: N/A WRAS No: N/A                     |      |  |
| Product Material:                       | l: Polymarble                                           |      |  |
| Fixing Supplied:                        | No No                                                   |      |  |
|                                         |                                                         |      |  |
| Pans/Bidets:                            | Trap Style: Not Applicable Includes Seat: Not Applie    | able |  |
| Seats:                                  | Seat Type: Not Applicable Material: Not Applicable      |      |  |
| seats.                                  | Function: Not Applicable Hinge Type: Not Applicable     |      |  |
|                                         | Hinge Material: Not Applicable                          | Die  |  |
|                                         | Tinige Material. Not Applicable                         |      |  |
| Cisterns:                               | Operating Type: Not Applicable Fittings: Not Applicable |      |  |
|                                         | Lever Type: Not Applicable                              |      |  |
|                                         |                                                         |      |  |
| Basins:                                 | Tap Hole: One Taphole Chain Stay Hole: No               |      |  |
|                                         | Template: Not Required Waste Type Req: Slotted          |      |  |
|                                         | Overflow Inc: Yes Overflow Cover: Yes                   |      |  |
|                                         | Inner Bowl Depth (mm): 110mm                            |      |  |
| * * * * * * * * * * * * * * * * * * * * |                                                         |      |  |