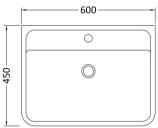

Inset

Sales Code: PMB003 Description: 600X450mm Poly Marble Basin

| Product Dime                            | ansions                                                 |      |  |
|-----------------------------------------|---------------------------------------------------------|------|--|
|                                         |                                                         |      |  |
| Height (mm): Width (mm):                | 450                                                     |      |  |
|                                         | 600                                                     |      |  |
| Depth (mm):                             |                                                         |      |  |
| Nett Weight (kg):                       |                                                         |      |  |
| Packaging Din                           |                                                         |      |  |
| Height (mm):                            | 167                                                     |      |  |
| Width (mm):                             | 640                                                     |      |  |
| Depth (mm):                             | 470                                                     |      |  |
| Gross Weight (kg                        |                                                         |      |  |
| Packaging Dat                           |                                                         |      |  |
| Box Colour:                             | Brown Cardboard Box - Printed                           |      |  |
| Box Qty:                                | 1                                                       |      |  |
| Label Size:                             | 100 x 50                                                |      |  |
| Label Colour:                           | White Label                                             |      |  |
| Label Qty:                              | 2                                                       |      |  |
|                                         | mensions (If Applicable)                                |      |  |
| Height (mm):                            |                                                         |      |  |
| Width (mm):                             |                                                         |      |  |
| Depth (mm):                             |                                                         |      |  |
| Gross Weight (kg                        | g):                                                     |      |  |
| Barcode:                                | 5055369021734                                           |      |  |
| Product Detail                          | ils                                                     |      |  |
| Country of Origin                       | in: China                                               |      |  |
| Fitting Instruction                     | on: No                                                  |      |  |
| Certification: CE                       | E & UKCA: No WRAS: N/A WRAS No: N/A                     |      |  |
| Product Material:                       | l: Polymarble                                           |      |  |
| Fixing Supplied:                        | No No                                                   |      |  |
|                                         |                                                         |      |  |
| Pans/Bidets:                            | Trap Style: Not Applicable Includes Seat: Not Applie    | able |  |
| Seats:                                  | Seat Type: Not Applicable Material: Not Applicable      |      |  |
| seats.                                  | Function: Not Applicable Hinge Type: Not Applicable     |      |  |
|                                         | Hinge Material: Not Applicable                          | Die  |  |
|                                         | Tinige Material. Not Applicable                         |      |  |
| Cisterns:                               | Operating Type: Not Applicable Fittings: Not Applicable |      |  |
|                                         | Lever Type: Not Applicable                              |      |  |
|                                         |                                                         |      |  |
| Basins:                                 | Tap Hole: One Taphole Chain Stay Hole: No               |      |  |
|                                         | Template: Not Required Waste Type Req: Slotted          |      |  |
|                                         | Overflow Inc: Yes Overflow Cover: Yes                   |      |  |
|                                         | Inner Bowl Depth (mm): 110mm                            |      |  |
| * * * * * * * * * * * * * * * * * * * * |                                                         |      |  |