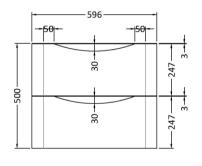

## **Packaging Details**

Barcode: 5056462646190

Sales Code: SML393 Description: 600 W/H 2-Drawer Unit

Handle Type:

| <b>Product Dimensions</b> |                                |
|---------------------------|--------------------------------|
| Height (mm):              | 500                            |
| Width (mm):               | 596                            |
| Depth (mm):               | 445                            |
| Nett Weight (kg):         | 26.5                           |
| Packaging Dimensions      |                                |
| Height (mm):              | 540                            |
| Width (mm):               | 640                            |
| Depth (mm):               | 480                            |
| Gross Weight (kg):        | 27                             |
| Packaging Data            |                                |
| Box Colour:               | Brown Cardboard Box - Printed  |
| Box Qty:                  | 1                              |
| Label Size:               | 100 x 50                       |
| Label Colour:             | White Label                    |
| Label Qty:                | 2                              |
| Outer Box Dimensions (If  | Applicable)                    |
| Height (mm):              | 11 /                           |
| Width (mm):               |                                |
| Depth (mm):               |                                |
| Gross Weight (kg):        |                                |
| Barcode:                  | 5056462694535                  |
| Product Details           |                                |
| Country of Origin:        | China                          |
| Fitting Instruction:      | No                             |
| CE & UKCA:                | N/A                            |
| FSC Certified Materials:  | Yes                            |
| Colour:                   | Satin Blue                     |
| Construction Method:      | Cam & Wood Dowel               |
| Construction Type:        | Rigid                          |
| Cabinet Finish:           | MFC Painted Matt               |
| Fascia Finish:            | Mdf Painted Matt               |
| Cabinet Thickness (mm):   | 18                             |
| Fascia Thickness (mm):    | 18                             |
| Drawer Included:          | Yes                            |
| Drawer Type:              | 80mm High Metal S/C Inc Galler |
| No of Shelves:            | 0                              |
| Hinge Type:               | Not Applicable                 |
| Hinge Included:           | Not Applicable                 |
| Adjustable Legs:          | No                             |
| Fixings Included:         | Yes                            |
| Handle Style:             | Contemporary                   |
| Waste Shroud:             | Yes                            |
| Handle Included:          | Yes                            |
|                           |                                |