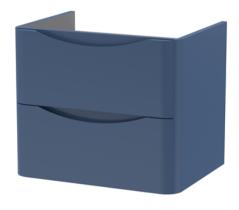

## ROXOR

Sales Code: LUN302 Description: 600 W/H 2-Drawer Unit & Polymarble Basin

## **Packaging Details**

Barcode: 5056462646190

Sales Code: SML393 Description: 600 W/H 2-Drawer Unit

Handle Type:

| <b>Product Dimensions</b> |                                |
|---------------------------|--------------------------------|
| Height (mm):              | 500                            |
| Width (mm):               | 596                            |
| Depth (mm):               | 445                            |
| Nett Weight (kg):         | 26.5                           |
| Packaging Dimensions      |                                |
| Height (mm):              | 540                            |
| Width (mm):               | 640                            |
| Depth (mm):               | 480                            |
| Gross Weight (kg):        | 27                             |
| Packaging Data            |                                |
| Box Colour:               | Brown Cardboard Box - Printed  |
| Box Qty:                  | 1                              |
| Label Size:               | 100 x 50                       |
| Label Colour:             | White Label                    |
| Label Qty:                | 2                              |
| Outer Box Dimensions (If  | Applicable)                    |
| Height (mm):              | 11 /                           |
| Width (mm):               |                                |
| Depth (mm):               |                                |
| Gross Weight (kg):        |                                |
| Barcode:                  | 5056462694535                  |
| Product Details           |                                |
| Country of Origin:        | China                          |
| Fitting Instruction:      | No                             |
| CE & UKCA:                | N/A                            |
| FSC Certified Materials:  | Yes                            |
| Colour:                   | Satin Blue                     |
| Construction Method:      | Cam & Wood Dowel               |
| Construction Type:        | Rigid                          |
| Cabinet Finish:           | MFC Painted Matt               |
| Fascia Finish:            | Mdf Painted Matt               |
| Cabinet Thickness (mm):   | 18                             |
| Fascia Thickness (mm):    | 18                             |
| Drawer Included:          | Yes                            |
| Drawer Type:              | 80mm High Metal S/C Inc Galler |
| No of Shelves:            | 0                              |
| Hinge Type:               | Not Applicable                 |
| Hinge Included:           | Not Applicable                 |
| Adjustable Legs:          | No                             |
| Fixings Included:         | Yes                            |
| Handle Style:             | Contemporary                   |
| Waste Shroud:             | Yes                            |
| Handle Included:          | Yes                            |
|                           |                                |