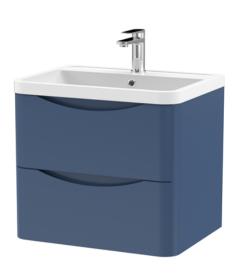

## ROXOR

Sales Code: LUN302 Description: 600 W/H 2-Drawer Unit & Polymarble Basin