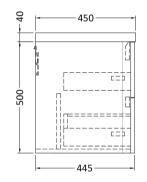

## **Packaging Details**

Barcode: 5056462646190

Sales Code: SML393 Description: 600 W/H 2-Drawer Unit

Handle Type:

| <b>Product Dimensions</b> |                                |
|---------------------------|--------------------------------|
| Height (mm):              | 500                            |
| Width (mm):               | 596                            |
| Depth (mm):               | 445                            |
| Nett Weight (kg):         | 26.5                           |
| Packaging Dimensions      |                                |
| Height (mm):              | 540                            |
| Width (mm):               | 640                            |
| Depth (mm):               | 480                            |
| Gross Weight (kg):        | 27                             |
| Packaging Data            |                                |
| Box Colour:               | Brown Cardboard Box - Printed  |
| Box Qty:                  | 1                              |
| Label Size:               | 100 x 50                       |
| Label Colour:             | White Label                    |
| Label Qty:                | 2                              |
| Outer Box Dimensions (If  | Applicable)                    |
| Height (mm):              | 11 /                           |
| Width (mm):               |                                |
| Depth (mm):               |                                |
| Gross Weight (kg):        |                                |
| Barcode:                  | 5056462694535                  |
| Product Details           |                                |
| Country of Origin:        | China                          |
| Fitting Instruction:      | No                             |
| CE & UKCA:                | N/A                            |
| FSC Certified Materials:  | Yes                            |
| Colour:                   | Satin Blue                     |
| Construction Method:      | Cam & Wood Dowel               |
| Construction Type:        | Rigid                          |
| Cabinet Finish:           | MFC Painted Matt               |
| Fascia Finish:            | Mdf Painted Matt               |
| Cabinet Thickness (mm):   | 18                             |
| Fascia Thickness (mm):    | 18                             |
| Drawer Included:          | Yes                            |
| Drawer Type:              | 80mm High Metal S/C Inc Galler |
| No of Shelves:            | 0                              |
| Hinge Type:               | Not Applicable                 |
| Hinge Included:           | Not Applicable                 |
| Adjustable Legs:          | No                             |
| Fixings Included:         | Yes                            |
| Handle Style:             | Contemporary                   |
| Waste Shroud:             | Yes                            |
| Handle Included:          | Yes                            |
|                           |                                |