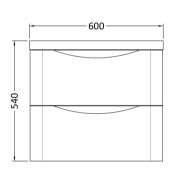

## **Packaging Details**

Barcode: 5056462646190

Sales Code: SML393 Description: 600 W/H 2-Drawer Unit

Handle Type:

| <b>Product Dimensions</b> |                                |
|---------------------------|--------------------------------|
| Height (mm):              | 500                            |
| Width (mm):               | 596                            |
| Depth (mm):               | 445                            |
| Nett Weight (kg):         | 26.5                           |
| Packaging Dimensions      |                                |
| Height (mm):              | 540                            |
| Width (mm):               | 640                            |
| Depth (mm):               | 480                            |
| Gross Weight (kg):        | 27                             |
| Packaging Data            |                                |
| Box Colour:               | Brown Cardboard Box - Printed  |
| Box Qty:                  | 1                              |
| Label Size:               | 100 x 50                       |
| Label Colour:             | White Label                    |
| Label Qty:                | 2                              |
| Outer Box Dimensions (If  | Applicable)                    |
| Height (mm):              | 11 /                           |
| Width (mm):               |                                |
| Depth (mm):               |                                |
| Gross Weight (kg):        |                                |
| Barcode:                  | 5056462694535                  |
| Product Details           |                                |
| Country of Origin:        | China                          |
| Fitting Instruction:      | No                             |
| CE & UKCA:                | N/A                            |
| FSC Certified Materials:  | Yes                            |
| Colour:                   | Satin Blue                     |
| Construction Method:      | Cam & Wood Dowel               |
| Construction Type:        | Rigid                          |
| Cabinet Finish:           | MFC Painted Matt               |
| Fascia Finish:            | Mdf Painted Matt               |
| Cabinet Thickness (mm):   | 18                             |
| Fascia Thickness (mm):    | 18                             |
| Drawer Included:          | Yes                            |
| Drawer Type:              | 80mm High Metal S/C Inc Galler |
| No of Shelves:            | 0                              |
| Hinge Type:               | Not Applicable                 |
| Hinge Included:           | Not Applicable                 |
| Adjustable Legs:          | No                             |
| Fixings Included:         | Yes                            |
| Handle Style:             | Contemporary                   |
| Waste Shroud:             | Yes                            |
| Handle Included:          | Yes                            |
|                           |                                |