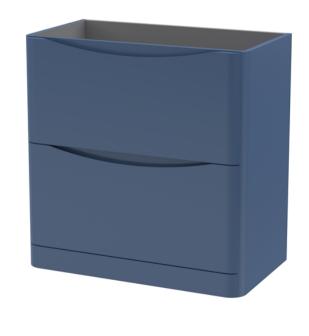

## ROXOR

Sales Code: LUN303 Description: 800 F/S 2-Drawer Unit & Polymarble Basin

- 450 -

- 445 -

Barcode: 5056462646244

Sales Code: SML335 **Description:** 800 F/S 2-Drawer Unit

| Product Dimensions         |                                |
|----------------------------|--------------------------------|
| Height (mm):               | 800                            |
| Width (mm):                | 796                            |
| Depth (mm):                | 445                            |
| Nett Weight (kg):          | 39.5                           |
| Packaging Dimensions       |                                |
| Height (mm):               | 840                            |
| Width (mm):                | 840                            |
| Depth (mm):                | 480                            |
| Gross Weight (kg):         | 40                             |
| Packaging Data             |                                |
| Box Colour:                | Brown Cardboard Box - Printed  |
| Box Qty:                   | 1                              |
| Label Size:                | 100 x 50                       |
| Label Colour:              | White Label                    |
| Label Qty:                 | 2                              |
| Outer Box Dimensions (If A | Applicable)                    |
| Height (mm):               |                                |
| Width (mm):                |                                |
| Depth (mm):                |                                |
| Gross Weight (kg):         |                                |
| Barcode:                   | 5056462694580                  |
| Product Details            |                                |
| Country of Origin:         | China                          |
| Fitting Instruction:       | No                             |
| CE & UKCA:                 | N/A                            |
| FSC Certified Materials:   | Yes                            |
| Colour:                    | Satin Blue                     |
| Construction Method:       | Cam & Wood Dowel               |
| Construction Type:         | Rigid                          |
| Cabinet Finish:            | MFC Painted Matt               |
| Fascia Finish:             | Mdf Painted Matt               |
| Cabinet Thickness (mm):    | 18                             |
| Fascia Thickness (mm):     | 18                             |
| Drawer Included:           | Yes                            |
| Drawer Type:               | 80mm High Metal S/C Inc Galler |
| No of Shelves:             | 0                              |
| Hinge Type:                | Not Applicable                 |
| Hinge Included:            | Not Applicable                 |
| Adjustable Legs:           | No                             |
| Fixings Included:          | Yes                            |
| Handle Style:              | Contemporary                   |
| Waste Shroud:              | Yes                            |
| Handla Inaludad:           | V                              |