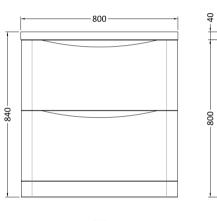

## ROXOR

Sales Code: LUN303 Description: 800 F/S 2-Drawer Unit & Polymarble Basin

- 450 -

- 445 -

Barcode: 5056462646244

Sales Code: SML335 **Description:** 800 F/S 2-Drawer Unit

| Product Dimensions         |                                |
|----------------------------|--------------------------------|
| Height (mm):               | 800                            |
| Width (mm):                | 796                            |
| Depth (mm):                | 445                            |
| Nett Weight (kg):          | 39.5                           |
| Packaging Dimensions       |                                |
| Height (mm):               | 840                            |
| Width (mm):                | 840                            |
| Depth (mm):                | 480                            |
| Gross Weight (kg):         | 40                             |
| Packaging Data             |                                |
| Box Colour:                | Brown Cardboard Box - Printed  |
| Box Qty:                   | 1                              |
| Label Size:                | 100 x 50                       |
| Label Colour:              | White Label                    |
| Label Qty:                 | 2                              |
| Outer Box Dimensions (If A | Applicable)                    |
| Height (mm):               |                                |
| Width (mm):                |                                |
| Depth (mm):                |                                |
| Gross Weight (kg):         |                                |
| Barcode:                   | 5056462694580                  |
| Product Details            |                                |
| Country of Origin:         | China                          |
| Fitting Instruction:       | No                             |
| CE & UKCA:                 | N/A                            |
| FSC Certified Materials:   | Yes                            |
| Colour:                    | Satin Blue                     |
| Construction Method:       | Cam & Wood Dowel               |
| Construction Type:         | Rigid                          |
| Cabinet Finish:            | MFC Painted Matt               |
| Fascia Finish:             | Mdf Painted Matt               |
| Cabinet Thickness (mm):    | 18                             |
| Fascia Thickness (mm):     | 18                             |
| Drawer Included:           | Yes                            |
| Drawer Type:               | 80mm High Metal S/C Inc Galler |
| No of Shelves:             | 0                              |
| Hinge Type:                | Not Applicable                 |
| Hinge Included:            | Not Applicable                 |
| Adjustable Legs:           | No                             |
| Fixings Included:          | Yes                            |
| Handle Style:              | Contemporary                   |
| Waste Shroud:              | Yes                            |
| Handla Inaludad:           | V                              |