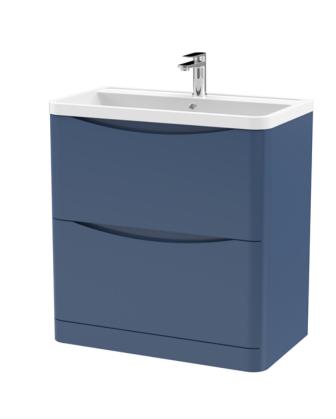

## ROXOR

Sales Code: LUN303 Description: 800 F/S 2-Drawer Unit & Polymarble Basin

- 450 -

- 445 -

Barcode: 5056462646244

Sales Code: SML335 **Description:** 800 F/S 2-Drawer Unit

| Product Dimensions         |                                |
|----------------------------|--------------------------------|
| Height (mm):               | 800                            |
| Width (mm):                | 796                            |
| Depth (mm):                | 445                            |
| Nett Weight (kg):          | 39.5                           |
| Packaging Dimensions       |                                |
| Height (mm):               | 840                            |
| Width (mm):                | 840                            |
| Depth (mm):                | 480                            |
| Gross Weight (kg):         | 40                             |
| Packaging Data             |                                |
| Box Colour:                | Brown Cardboard Box - Printed  |
| Box Qty:                   | 1                              |
| Label Size:                | 100 x 50                       |
| Label Colour:              | White Label                    |
| Label Qty:                 | 2                              |
| Outer Box Dimensions (If A | Applicable)                    |
| Height (mm):               |                                |
| Width (mm):                |                                |
| Depth (mm):                |                                |
| Gross Weight (kg):         |                                |
| Barcode:                   | 5056462694580                  |
| Product Details            |                                |
| Country of Origin:         | China                          |
| Fitting Instruction:       | No                             |
| CE & UKCA:                 | N/A                            |
| FSC Certified Materials:   | Yes                            |
| Colour:                    | Satin Blue                     |
| Construction Method:       | Cam & Wood Dowel               |
| Construction Type:         | Rigid                          |
| Cabinet Finish:            | MFC Painted Matt               |
| Fascia Finish:             | Mdf Painted Matt               |
| Cabinet Thickness (mm):    | 18                             |
| Fascia Thickness (mm):     | 18                             |
| Drawer Included:           | Yes                            |
| Drawer Type:               | 80mm High Metal S/C Inc Galler |
| No of Shelves:             | 0                              |
| Hinge Type:                | Not Applicable                 |
| Hinge Included:            | Not Applicable                 |
| Adjustable Legs:           | No                             |
| Fixings Included:          | Yes                            |
| Handle Style:              | Contemporary                   |
| Waste Shroud:              | Yes                            |
| Handla Inaludad:           | V                              |