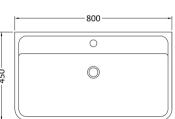

Yes

Inset

Handle Included:

Handle Type:

Sales Code: PMB005 Description: 800X450mm Poly Marble Basin

| Product Dime         | nsions                                                                              |  |
|----------------------|-------------------------------------------------------------------------------------|--|
|                      |                                                                                     |  |
| Height (mm):         | 450                                                                                 |  |
| Width (mm):          | 800                                                                                 |  |
| Depth (mm):          | 157                                                                                 |  |
| Nett Weight (kg)     |                                                                                     |  |
| Packaging Dir        |                                                                                     |  |
| Height (mm):         | 167                                                                                 |  |
| Width (mm):          | 840                                                                                 |  |
| Depth (mm):          | 470                                                                                 |  |
| Gross Weight (kg     |                                                                                     |  |
| Packaging Da         | ta                                                                                  |  |
| Box Colour:          | Brown Cardboard Box - Printed                                                       |  |
| Box Qty:             | 1                                                                                   |  |
| Label Size:          | 100 x 50                                                                            |  |
| Label Colour:        | White Label                                                                         |  |
| Label Qty:           | 2                                                                                   |  |
| <b>Outer Box Dir</b> | nensions (If Applicable)                                                            |  |
| Height (mm):         |                                                                                     |  |
| Width (mm):          |                                                                                     |  |
| Depth (mm):          |                                                                                     |  |
| Gross Weight (kg     | g):                                                                                 |  |
| Barcode:             | 5055369021765                                                                       |  |
| <b>Product Detai</b> | ls                                                                                  |  |
| Country of Origin    | n: China                                                                            |  |
| Fitting Instruction  |                                                                                     |  |
| Certification: CI    |                                                                                     |  |
| Product Material     |                                                                                     |  |
| Fixing Supplied:     | No                                                                                  |  |
| 1 ixing Supplied.    |                                                                                     |  |
| Pans/Bidets:         | Trap Style: Not Applicable Includes Seat: Not Applicable                            |  |
|                      |                                                                                     |  |
| Seats:               | Seat Type: Not Applicable Material: Not Applicable                                  |  |
|                      | Function: Not Applicable Hinge Type: Not Applicable                                 |  |
|                      | Hinge Material: Not Applicable                                                      |  |
|                      | 2 www.mocrippiicasic                                                                |  |
| Cisterns:            | Operating Type: Not Applicable Fittings: Not Applicable                             |  |
| Cisterns.            | Operating Type: Not Applicable Fittings: Not Applicable  Lever Type: Not Applicable |  |
|                      | Level Type. Not Applicable                                                          |  |
| Basins:              | Tap Hole: One Taphole Chain Stay Hole: No                                           |  |
|                      | Template: Not Required Waste Type Req: Slotted                                      |  |
|                      | Overflow Inc: Yes Overflow Cover: Yes                                               |  |
|                      | Inner Bowl Depth (mm): 105mm                                                        |  |
|                      |                                                                                     |  |