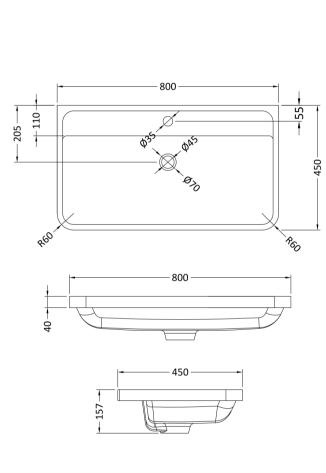

Yes

Inset

Handle Included:

Handle Type:

Sales Code: PMB005 Description: 800X450mm Poly Marble Basin

| Product Dime         | nsions                                                                              |  |
|----------------------|-------------------------------------------------------------------------------------|--|
|                      |                                                                                     |  |
| Height (mm):         | 450                                                                                 |  |
| Width (mm):          | 800                                                                                 |  |
| Depth (mm):          | 157                                                                                 |  |
| Nett Weight (kg)     |                                                                                     |  |
| Packaging Dir        |                                                                                     |  |
| Height (mm):         | 167                                                                                 |  |
| Width (mm):          | 840                                                                                 |  |
| Depth (mm):          | 470                                                                                 |  |
| Gross Weight (kg     |                                                                                     |  |
| Packaging Da         | ta                                                                                  |  |
| Box Colour:          | Brown Cardboard Box - Printed                                                       |  |
| Box Qty:             | 1                                                                                   |  |
| Label Size:          | 100 x 50                                                                            |  |
| Label Colour:        | White Label                                                                         |  |
| Label Qty:           | 2                                                                                   |  |
| <b>Outer Box Dir</b> | nensions (If Applicable)                                                            |  |
| Height (mm):         |                                                                                     |  |
| Width (mm):          |                                                                                     |  |
| Depth (mm):          |                                                                                     |  |
| Gross Weight (kg     | g):                                                                                 |  |
| Barcode:             | 5055369021765                                                                       |  |
| <b>Product Detai</b> | ls                                                                                  |  |
| Country of Origin    | n: China                                                                            |  |
| Fitting Instruction  |                                                                                     |  |
| Certification: CI    |                                                                                     |  |
| Product Material     |                                                                                     |  |
| Fixing Supplied:     | No                                                                                  |  |
| 1 ixing Supplied.    |                                                                                     |  |
| Pans/Bidets:         | Trap Style: Not Applicable Includes Seat: Not Applicable                            |  |
|                      |                                                                                     |  |
| Seats:               | Seat Type: Not Applicable Material: Not Applicable                                  |  |
|                      | Function: Not Applicable Hinge Type: Not Applicable                                 |  |
|                      | Hinge Material: Not Applicable                                                      |  |
|                      | 2 www.mocrippiicasic                                                                |  |
| Cisterns:            | Operating Type: Not Applicable Fittings: Not Applicable                             |  |
| Cisterns.            | Operating Type: Not Applicable Fittings: Not Applicable  Lever Type: Not Applicable |  |
|                      | Level Type. Not Applicable                                                          |  |
| Basins:              | Tap Hole: One Taphole Chain Stay Hole: No                                           |  |
|                      | Template: Not Required Waste Type Req: Slotted                                      |  |
|                      | Overflow Inc: Yes Overflow Cover: Yes                                               |  |
|                      | Inner Bowl Depth (mm): 105mm                                                        |  |
|                      |                                                                                     |  |