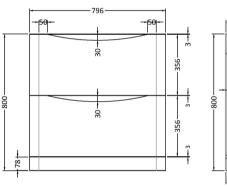

## ROXOR

Sales Code: LUN303 Description: 800 F/S 2-Drawer Unit & Polymarble Basin

- 450 -

- 445 -

Barcode: 5056462646244

Sales Code: SML335 **Description:** 800 F/S 2-Drawer Unit

| Product Dimensions         |                                |
|----------------------------|--------------------------------|
| Height (mm):               | 800                            |
| Width (mm):                | 796                            |
| Depth (mm):                | 445                            |
| Nett Weight (kg):          | 39.5                           |
| Packaging Dimensions       |                                |
| Height (mm):               | 840                            |
| Width (mm):                | 840                            |
| Depth (mm):                | 480                            |
| Gross Weight (kg):         | 40                             |
| Packaging Data             |                                |
| Box Colour:                | Brown Cardboard Box - Printed  |
| Box Qty:                   | 1                              |
| Label Size:                | 100 x 50                       |
| Label Colour:              | White Label                    |
| Label Qty:                 | 2                              |
| Outer Box Dimensions (If A | Applicable)                    |
| Height (mm):               |                                |
| Width (mm):                |                                |
| Depth (mm):                |                                |
| Gross Weight (kg):         |                                |
| Barcode:                   | 5056462694580                  |
| Product Details            |                                |
| Country of Origin:         | China                          |
| Fitting Instruction:       | No                             |
| CE & UKCA:                 | N/A                            |
| FSC Certified Materials:   | Yes                            |
| Colour:                    | Satin Blue                     |
| Construction Method:       | Cam & Wood Dowel               |
| Construction Type:         | Rigid                          |
| Cabinet Finish:            | MFC Painted Matt               |
| Fascia Finish:             | Mdf Painted Matt               |
| Cabinet Thickness (mm):    | 18                             |
| Fascia Thickness (mm):     | 18                             |
| Drawer Included:           | Yes                            |
| Drawer Type:               | 80mm High Metal S/C Inc Galler |
| No of Shelves:             | 0                              |
| Hinge Type:                | Not Applicable                 |
| Hinge Included:            | Not Applicable                 |
| Adjustable Legs:           | No                             |
| Fixings Included:          | Yes                            |
| Handle Style:              | Contemporary                   |
| Waste Shroud:              | Yes                            |
| Handla Inaludad:           | V                              |