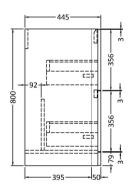

## ROXOR

Sales Code: LUN303 Description: 800 F/S 2-Drawer Unit & Polymarble Basin

- 450 -

- 445 -

Barcode: 5056462646244

Sales Code: SML335 **Description:** 800 F/S 2-Drawer Unit

| Product Dimensions         |                                |
|----------------------------|--------------------------------|
| Height (mm):               | 800                            |
| Width (mm):                | 796                            |
| Depth (mm):                | 445                            |
| Nett Weight (kg):          | 39.5                           |
| Packaging Dimensions       |                                |
| Height (mm):               | 840                            |
| Width (mm):                | 840                            |
| Depth (mm):                | 480                            |
| Gross Weight (kg):         | 40                             |
| Packaging Data             |                                |
| Box Colour:                | Brown Cardboard Box - Printed  |
| Box Qty:                   | 1                              |
| Label Size:                | 100 x 50                       |
| Label Colour:              | White Label                    |
| Label Qty:                 | 2                              |
| Outer Box Dimensions (If A | Applicable)                    |
| Height (mm):               |                                |
| Width (mm):                |                                |
| Depth (mm):                |                                |
| Gross Weight (kg):         |                                |
| Barcode:                   | 5056462694580                  |
| Product Details            |                                |
| Country of Origin:         | China                          |
| Fitting Instruction:       | No                             |
| CE & UKCA:                 | N/A                            |
| FSC Certified Materials:   | Yes                            |
| Colour:                    | Satin Blue                     |
| Construction Method:       | Cam & Wood Dowel               |
| Construction Type:         | Rigid                          |
| Cabinet Finish:            | MFC Painted Matt               |
| Fascia Finish:             | Mdf Painted Matt               |
| Cabinet Thickness (mm):    | 18                             |
| Fascia Thickness (mm):     | 18                             |
| Drawer Included:           | Yes                            |
| Drawer Type:               | 80mm High Metal S/C Inc Galler |
| No of Shelves:             | 0                              |
| Hinge Type:                | Not Applicable                 |
| Hinge Included:            | Not Applicable                 |
| Adjustable Legs:           | No                             |
| Fixings Included:          | Yes                            |
| Handle Style:              | Contemporary                   |
| Waste Shroud:              | Yes                            |
| Handla Inaludad:           | V                              |