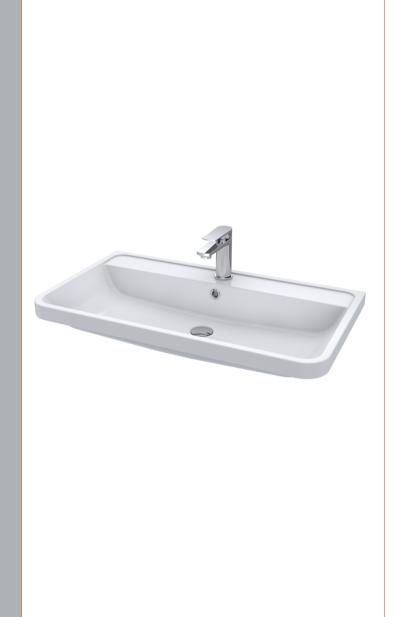

Yes

Inset

Handle Included:

Handle Type:

Sales Code: PMB005 Description: 800X450mm Poly Marble Basin

| Product Dime         | nsions                                                                              |  |
|----------------------|-------------------------------------------------------------------------------------|--|
|                      |                                                                                     |  |
| Height (mm):         | 450                                                                                 |  |
| Width (mm):          | 800                                                                                 |  |
| Depth (mm):          | 157                                                                                 |  |
| Nett Weight (kg)     |                                                                                     |  |
| Packaging Dir        |                                                                                     |  |
| Height (mm):         | 167                                                                                 |  |
| Width (mm):          | 840                                                                                 |  |
| Depth (mm):          | 470                                                                                 |  |
| Gross Weight (kg     |                                                                                     |  |
| Packaging Da         | ta                                                                                  |  |
| Box Colour:          | Brown Cardboard Box - Printed                                                       |  |
| Box Qty:             | 1                                                                                   |  |
| Label Size:          | 100 x 50                                                                            |  |
| Label Colour:        | White Label                                                                         |  |
| Label Qty:           | 2                                                                                   |  |
| <b>Outer Box Dir</b> | nensions (If Applicable)                                                            |  |
| Height (mm):         |                                                                                     |  |
| Width (mm):          |                                                                                     |  |
| Depth (mm):          |                                                                                     |  |
| Gross Weight (kg     | g):                                                                                 |  |
| Barcode:             | 5055369021765                                                                       |  |
| <b>Product Detai</b> | ls                                                                                  |  |
| Country of Origin    | n: China                                                                            |  |
| Fitting Instruction  |                                                                                     |  |
| Certification: CI    |                                                                                     |  |
| Product Material     |                                                                                     |  |
| Fixing Supplied:     | No                                                                                  |  |
| 1 ixing Supplied.    |                                                                                     |  |
| Pans/Bidets:         | Trap Style: Not Applicable Includes Seat: Not Applicable                            |  |
|                      |                                                                                     |  |
| Seats:               | Seat Type: Not Applicable Material: Not Applicable                                  |  |
|                      | Function: Not Applicable Hinge Type: Not Applicable                                 |  |
|                      | Hinge Material: Not Applicable                                                      |  |
|                      | 2 www.mocrippiicasic                                                                |  |
| Cisterns:            | Operating Type: Not Applicable Fittings: Not Applicable                             |  |
| Cisterns.            | Operating Type: Not Applicable Fittings: Not Applicable  Lever Type: Not Applicable |  |
|                      | Level Type. Not Applicable                                                          |  |
| Basins:              | Tap Hole: One Taphole Chain Stay Hole: No                                           |  |
|                      | Template: Not Required Waste Type Req: Slotted                                      |  |
|                      | Overflow Inc: Yes Overflow Cover: Yes                                               |  |
|                      | Inner Bowl Depth (mm): 105mm                                                        |  |
|                      |                                                                                     |  |