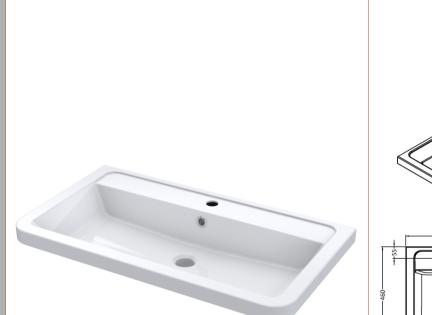

## TECHNICAL DATA SHEET

ROXOR

Sales Code: CBM005

**Description:** Ceramic Basin 810X460

|   | * |  |
|---|---|--|
| 3 |   |  |

<u>+</u>

| of the state of th |  |
|--------------------------------------------------------------------------------------------------------------------------------------------------------------------------------------------------------------------------------------------------------------------------------------------------------------------------------------------------------------------------------------------------------------------------------------------------------------------------------------------------------------------------------------------------------------------------------------------------------------------------------------------------------------------------------------------------------------------------------------------------------------------------------------------------------------------------------------------------------------------------------------------------------------------------------------------------------------------------------------------------------------------------------------------------------------------------------------------------------------------------------------------------------------------------------------------------------------------------------------------------------------------------------------------------------------------------------------------------------------------------------------------------------------------------------------------------------------------------------------------------------------------------------------------------------------------------------------------------------------------------------------------------------------------------------------------------------------------------------------------------------------------------------------------------------------------------------------------------------------------------------------------------------------------------------------------------------------------------------------------------------------------------------------------------------------------------------------------------------------------------------|--|
|                                                                                                                                                                                                                                                                                                                                                                                                                                                                                                                                                                                                                                                                                                                                                                                                                                                                                                                                                                                                                                                                                                                                                                                                                                                                                                                                                                                                                                                                                                                                                                                                                                                                                                                                                                                                                                                                                                                                                                                                                                                                                                                                |  |

| Product Dime         | nsions                                                            |  |  |
|----------------------|-------------------------------------------------------------------|--|--|
| Height (mm):         | 450                                                               |  |  |
| Width (mm):          | 800                                                               |  |  |
| Depth (mm):          | 157                                                               |  |  |
| Nett Weight (kg)     |                                                                   |  |  |
| Packaging Dir        | nensions                                                          |  |  |
| Height (mm):         | 470                                                               |  |  |
| Width (mm):          | 840                                                               |  |  |
| Depth (mm):          | 167                                                               |  |  |
| Gross Weight (kg     | 3): 18.12                                                         |  |  |
| Packaging Da         | ta                                                                |  |  |
| Box Colour:          | Brown Cardboard Box - Printed                                     |  |  |
| Box Qty:             | 1                                                                 |  |  |
| Label Size:          | 100 x 50                                                          |  |  |
| Label Colour:        | White Label                                                       |  |  |
| Label Qty:           | 2                                                                 |  |  |
| <b>Outer Box Dir</b> | nensions (If Applicable)                                          |  |  |
| Height (mm):         |                                                                   |  |  |
| Width (mm):          |                                                                   |  |  |
| Depth (mm):          |                                                                   |  |  |
| Gross Weight (kg     | ş):                                                               |  |  |
| Barcode:             | 5056211875802                                                     |  |  |
| <b>Product Detai</b> | ls                                                                |  |  |
| Country of Origin    | n: China                                                          |  |  |
| Fitting Instruction  | n: No                                                             |  |  |
| Certification: CE    | E & UKCA: No WRAS: N/A WRAS No: N/A                               |  |  |
| Product Material     | Vitreous China                                                    |  |  |
| Fixing Supplied:     | No                                                                |  |  |
| Pans/Bidets:         | Trap Style: Not Applicable Includes Seat: Not Applicable          |  |  |
| Seats:               | Seat Type: Not Applicable Material: Not Applicable                |  |  |
|                      | Function: Not Applicable Hinge Type: Not Applicable               |  |  |
|                      | Hinge Material: Not Applicable                                    |  |  |
| Cisterns:            | Operating Type: Not Applicable Fittings: Not Applicable           |  |  |
| 015101115.           | Lever Type: Not Applicable                                        |  |  |
|                      |                                                                   |  |  |
| Basins:              | Tap Hole:         One Taphole         Chain Stay Hole:         No |  |  |
|                      | Template: Not Required Waste Type Req: Slotted                    |  |  |
|                      | Overflow Inc: Yes Overflow Cover: Yes                             |  |  |

Inner Bowl Depth (mm): 105mm