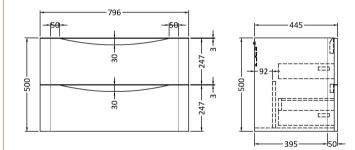

## Packaging Details Barcode: 5056462646046

ROXOR

Sales Code: SML395

**Description:** 800 W/H 2-Drawer Unit

| Product Dimensions         |                                |
|----------------------------|--------------------------------|
| Height (mm):               | 500                            |
| Width (mm):                | 796                            |
| Depth (mm):                | 445                            |
| Nett Weight (kg):          | 31.5                           |
| Packaging Dimensions       |                                |
| Height (mm):               | 540                            |
| Width (mm):                | 840                            |
| Depth (mm):                | 480                            |
| Gross Weight (kg):         | 32                             |
| Packaging Data             |                                |
| Box Colour:                | Brown Cardboard Box - Printed  |
| Box Oty:                   | 1                              |
| Label Size:                | 100 x 50                       |
| Label Colour:              | White Label                    |
| Label Qty:                 | 2                              |
| Outer Box Dimensions (If A | Applicable)                    |
| Height (mm):               | ** 7                           |
| Width (mm):                |                                |
| Depth (mm):                |                                |
| Gross Weight (kg):         |                                |
| Barcode:                   | 5056462694689                  |
| Product Details            |                                |
| Country of Origin:         | China                          |
| Fitting Instruction:       | No                             |
| CE & UKCA:                 | N/A                            |
| FSC Certified Materials:   | Yes                            |
| Colour:                    | Satin Blue                     |
| Construction Method:       | Cam & Wood Dowel               |
| Construction Type:         | Rigid                          |
| Cabinet Finish:            | MFC Painted Matt               |
| Fascia Finish:             | Mdf Painted Matt               |
| Cabinet Thickness (mm):    | 18                             |
| Fascia Thickness (mm):     | 18                             |
| Drawer Included:           | Yes                            |
| Drawer Type:               | 80mm High Metal S/C Inc Galler |
| No of Shelves:             | 0                              |
| Hinge Type:                | Not Applicable                 |
| Hinge Included:            | Not Applicable                 |
| Adjustable Legs:           | No                             |
| Fixings Included:          | Yes                            |
| Handle Style:              | Contemporary                   |
| Waste Shroud:              | Yes                            |
| Handle Included:           | Yes                            |
| Handle Type:               | Inset                          |