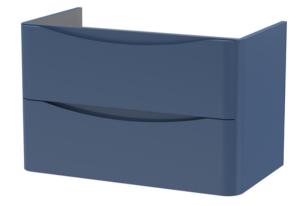

## Packaging Details Barcode: 5056462646046

ROXOR

Sales Code: SML395

**Description:** 800 W/H 2-Drawer Unit

| Product Dimensions         |                                |
|----------------------------|--------------------------------|
| Height (mm):               | 500                            |
| Width (mm):                | 796                            |
| Depth (mm):                | 445                            |
| Nett Weight (kg):          | 31.5                           |
| Packaging Dimensions       |                                |
| Height (mm):               | 540                            |
| Width (mm):                | 840                            |
| Depth (mm):                | 480                            |
| Gross Weight (kg):         | 32                             |
| Packaging Data             |                                |
| Box Colour:                | Brown Cardboard Box - Printed  |
| Box Oty:                   | 1                              |
| Label Size:                | 100 x 50                       |
| Label Colour:              | White Label                    |
| Label Qty:                 | 2                              |
| Outer Box Dimensions (If A | Applicable)                    |
| Height (mm):               | ** 7                           |
| Width (mm):                |                                |
| Depth (mm):                |                                |
| Gross Weight (kg):         |                                |
| Barcode:                   | 5056462694689                  |
| Product Details            |                                |
| Country of Origin:         | China                          |
| Fitting Instruction:       | No                             |
| CE & UKCA:                 | N/A                            |
| FSC Certified Materials:   | Yes                            |
| Colour:                    | Satin Blue                     |
| Construction Method:       | Cam & Wood Dowel               |
| Construction Type:         | Rigid                          |
| Cabinet Finish:            | MFC Painted Matt               |
| Fascia Finish:             | Mdf Painted Matt               |
| Cabinet Thickness (mm):    | 18                             |
| Fascia Thickness (mm):     | 18                             |
| Drawer Included:           | Yes                            |
| Drawer Type:               | 80mm High Metal S/C Inc Galler |
| No of Shelves:             | 0                              |
| Hinge Type:                | Not Applicable                 |
| Hinge Included:            | Not Applicable                 |
| Adjustable Legs:           | No                             |
| Fixings Included:          | Yes                            |
| Handle Style:              | Contemporary                   |
| Waste Shroud:              | Yes                            |
| Handle Included:           | Yes                            |
| Handle Type:               | Inset                          |