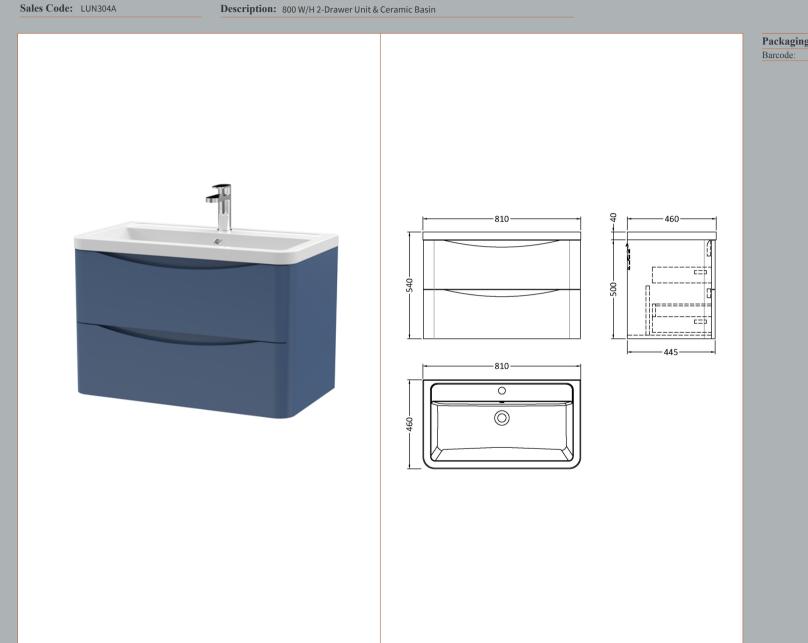

## TECHNICAL DATA SHEET





## Packaging Details Barcode: 5056462646046

ROXOR

Sales Code: SML395

**Description:** 800 W/H 2-Drawer Unit





| Product Dimensions         |                                |
|----------------------------|--------------------------------|
| Height (mm):               | 500                            |
| Width (mm):                | 796                            |
| Depth (mm):                | 445                            |
| Nett Weight (kg):          | 31.5                           |
| Packaging Dimensions       |                                |
| Height (mm):               | 540                            |
| Width (mm):                | 840                            |
| Depth (mm):                | 480                            |
| Gross Weight (kg):         | 32