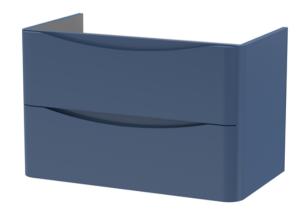

## **Packaging Details**

Barcode: 5056462646343

Sales Code: SML395 Description: 800 W/H 2-Drawer Unit

Handle Included:

Handle Type:

| <b>Product Dimensions</b>   |                                |
|-----------------------------|--------------------------------|
| Height (mm):                | 500                            |
| Width (mm):                 | 796                            |
| Depth (mm):                 | 445                            |
| Nett Weight (kg):           | 31.5                           |
| Packaging Dimensions        |                                |
| Height (mm):                | 540                            |
| Width (mm):                 | 840                            |
| Depth (mm):                 | 480                            |
| Gross Weight (kg):          | 32                             |
| Packaging Data              |                                |
| Box Colour:                 | Brown Cardboard Box - Printed  |
| Box Qty:                    | 1                              |
| Label Size:                 | 100 x 50                       |
| Label Colour:               | White Label                    |
| Label Oty:                  | 2                              |
| Outer Box Dimensions (If Ap | oplicable)                     |
| Height (mm):                |                                |
| Width (mm):                 |                                |
| Depth (mm):                 |                                |
| Gross Weight (kg):          |                                |
| Barcode:                    | 5056462694689                  |
| Product Details             |                                |
| Country of Origin:          | China                          |
| Fitting Instruction:        | No                             |
| CE & UKCA:                  | N/A                            |
| FSC Certified Materials:    | Yes                            |
| Colour:                     | Satin Blue                     |
| Construction Method:        | Cam & Wood Dowel               |
| Construction Type:          | Rigid                          |
| Cabinet Finish:             | MFC Painted Matt               |
| Fascia Finish:              | Mdf Painted Matt               |
| Cabinet Thickness (mm):     | 18                             |
| Fascia Thickness (mm):      | 18                             |
| Drawer Included:            | Yes                            |
| Drawer Type:                | 80mm High Metal S/C Inc Galler |
| No of Shelves:              | 0                              |
| Hinge Type:                 | Not Applicable                 |
| Hinge Included:             | Not Applicable                 |
| Adjustable Legs:            | No                             |
| Fixings Included:           | Yes                            |
| Handle Style:               | Contemporary                   |
| Waste Shroud:               | Yes                            |