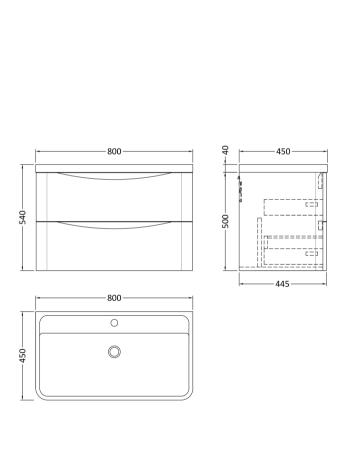

## **Packaging Details**

Barcode: 5056462646343

Sales Code: SML395 Description: 800 W/H 2-Drawer Unit

Handle Included:

Handle Type:

| <b>Product Dimensions</b>   |                                |
|-----------------------------|--------------------------------|
| Height (mm):                | 500                            |
| Width (mm):                 | 796                            |
| Depth (mm):                 | 445                            |
| Nett Weight (kg):           | 31.5                           |
| Packaging Dimensions        |                                |
| Height (mm):                | 540                            |
| Width (mm):                 | 840                            |
| Depth (mm):                 | 480                            |
| Gross Weight (kg):          | 32                             |
| Packaging Data              |                                |
| Box Colour:                 | Brown Cardboard Box - Printed  |
| Box Qty:                    | 1                              |
| Label Size:                 | 100 x 50                       |
| Label Colour:               | White Label                    |
| Label Oty:                  | 2                              |
| Outer Box Dimensions (If Ap | oplicable)                     |
| Height (mm):                |                                |
| Width (mm):                 |                                |
| Depth (mm):                 |                                |
| Gross Weight (kg):          |                                |
| Barcode:                    | 5056462694689                  |
| Product Details             |                                |
| Country of Origin:          | China                          |
| Fitting Instruction:        | No                             |
| CE & UKCA:                  | N/A                            |
| FSC Certified Materials:    | Yes                            |
| Colour:                     | Satin Blue                     |
| Construction Method:        | Cam & Wood Dowel               |
| Construction Type:          | Rigid                          |
| Cabinet Finish:             | MFC Painted Matt               |
| Fascia Finish:              | Mdf Painted Matt               |
| Cabinet Thickness (mm):     | 18                             |
| Fascia Thickness (mm):      | 18                             |
| Drawer Included:            | Yes                            |
| Drawer Type:                | 80mm High Metal S/C Inc Galler |
| No of Shelves:              | 0                              |
| Hinge Type:                 | Not Applicable                 |
| Hinge Included:             | Not Applicable                 |
| Adjustable Legs:            | No                             |
| Fixings Included:           | Yes                            |
| Handle Style:               | Contemporary                   |
| Waste Shroud:               | Yes                            |

Yes

Inset

Sales Code: PMB005 Description: 800X450mm Poly Marble Basin

| Product Dime         | nsions                                                                           |  |
|----------------------|----------------------------------------------------------------------------------|--|
|                      |                                                                                  |  |
| Height (mm):         | 450                                                                              |  |
| Width (mm):          | 800                                                                              |  |
| Depth (mm):          | 157                                                                              |  |
| Nett Weight (kg)     |                                                                                  |  |
| Packaging Dir        |                                                                                  |  |
| Height (mm):         | 167                                                                              |  |
| Width (mm):          | 840                                                                              |  |
| Depth (mm):          | 470                                                                              |  |
| Gross Weight (kg     |                                                                                  |  |
| Packaging Da         | ta                                                                               |  |
| Box Colour:          | Brown Cardboard Box - Printed                                                    |  |
| Box Qty:             | 1                                                                                |  |
| Label Size:          | 100 x 50                                                                         |  |
| Label Colour:        | White Label                                                                      |  |
| Label Qty:           | 2                                                                                |  |
| <b>Outer Box Dir</b> | nensions (If Applicable)                                                         |  |
| Height (mm):         |                                                                                  |  |
| Width (mm):          |                                                                                  |  |
| Depth (mm):          |                                                                                  |  |
| Gross Weight (kg     | g):                                                                              |  |
| Barcode:             | 5055369021765                                                                    |  |
| <b>Product Detai</b> | ls                                                                               |  |
| Country of Origin    | n: China                                                                         |  |
| Fitting Instruction  |                                                                                  |  |
| Certification: CI    |                                                                                  |  |
| Product Material     |                                                                                  |  |
| Fixing Supplied:     | No                                                                               |  |
| 1 ixing Supplied.    |                                                                                  |  |
| Pans/Bidets:         | Trap Style: Not Applicable Includes Seat: Not Applicable                         |  |
|                      |                                                                                  |  |
| Seats:               | Seat Type: Not Applicable Material: Not Applicable                               |  |
|                      | Function: Not Applicable Hinge Type: Not Applicable                              |  |
|                      | Hinge Material: Not Applicable                                                   |  |
|                      | 2 www.mocrippiicasic                                                             |  |
| Cisterns:            | Operating Type: Not Applicable Fittings: Not Applicable                          |  |
| Cisterns.            | perating Type: Not Applicable Fittings: Not Applicable ever Type: Not Applicable |  |
|                      | Level Type. Not Applicable                                                       |  |
| Basins:              | Tap Hole: One Taphole Chain Stay Hole: No                                        |  |
|                      | Template: Not Required Waste Type Req: Slotted                                   |  |
|                      | Overflow Inc: Yes Overflow Cover: Yes                                            |  |
|                      | Inner Bowl Depth (mm): 105mm                                                     |  |
|                      |                                                                                  |  |