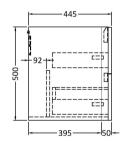

## **Packaging Details**

Barcode: 5056462646343

Sales Code: SML395 Description: 800 W/H 2-Drawer Unit

Handle Included:

Handle Type:

| <b>Product Dimensions</b>   |                                |
|-----------------------------|--------------------------------|
| Height (mm):                | 500                            |
| Width (mm):                 | 796                            |
| Depth (mm):                 | 445                            |
| Nett Weight (kg):           | 31.5                           |
| Packaging Dimensions        |                                |
| Height (mm):                | 540                            |
| Width (mm):                 | 840                            |
| Depth (mm):                 | 480                            |
| Gross Weight (kg):          | 32                             |
| Packaging Data              |                                |
| Box Colour:                 | Brown Cardboard Box - Printed  |
| Box Qty:                    | 1                              |
| Label Size:                 | 100 x 50                       |
| Label Colour:               | White Label                    |
| Label Oty:                  | 2                              |
| Outer Box Dimensions (If Ap | oplicable)                     |
| Height (mm):                |                                |
| Width (mm):                 |                                |
| Depth (mm):                 |                                |
| Gross Weight (kg):          |                                |
| Barcode:                    | 5056462694689                  |
| Product Details             |                                |
| Country of Origin:          | China                          |
| Fitting Instruction:        | No                             |
| CE & UKCA:                  | N/A                            |
| FSC Certified Materials:    | Yes                            |
| Colour:                     | Satin Blue                     |
| Construction Method:        | Cam & Wood Dowel               |
| Construction Type:          | Rigid                          |
| Cabinet Finish:             | MFC Painted Matt               |
| Fascia Finish:              | Mdf Painted Matt               |
| Cabinet Thickness (mm):     | 18                             |
| Fascia Thickness (mm):      | 18                             |
| Drawer Included:            | Yes                            |
| Drawer Type:                | 80mm High Metal S/C Inc Galler |
| No of Shelves:              | 0                              |
| Hinge Type:                 | Not Applicable                 |
| Hinge Included:             | Not Applicable                 |
| Adjustable Legs:            | No                             |
| Fixings Included:           | Yes                            |
| Handle Style:               | Contemporary                   |
| Waste Shroud:               | Yes                            |