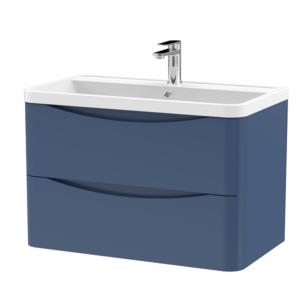

## ROXOR

Sales Code: LUN304 Description: 800 W/H 2-Drawer Unit & Polymarble Basin