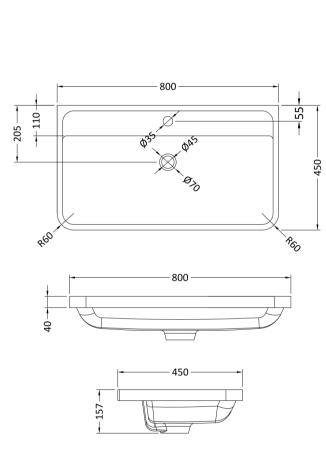

Yes

Inset

Sales Code: PMB005 Description: 800X450mm Poly Marble Basin

| Product Dime         | nsions                                                                           |  |
|----------------------|----------------------------------------------------------------------------------|--|
|                      |                                                                                  |  |
| Height (mm):         | 450                                                                              |  |
| Width (mm):          | 800                                                                              |  |
| Depth (mm):          | 157                                                                              |  |
| Nett Weight (kg)     |                                                                                  |  |
| Packaging Dir        |                                                                                  |  |
| Height (mm):         | 167                                                                              |  |
| Width (mm):          | 840                                                                              |  |
| Depth (mm):          | 470                                                                              |  |
| Gross Weight (kg     |                                                                                  |  |
| Packaging Da         | ta                                                                               |  |
| Box Colour:          | Brown Cardboard Box - Printed                                                    |  |
| Box Qty:             | 1                                                                                |  |
| Label Size:          | 100 x 50                                                                         |  |
| Label Colour:        | White Label                                                                      |  |
| Label Qty:           | 2                                                                                |  |
| <b>Outer Box Dir</b> | nensions (If Applicable)                                                         |  |
| Height (mm):         |                                                                                  |  |
| Width (mm):          |                                                                                  |  |
| Depth (mm):          |                                                                                  |  |
| Gross Weight (kg     | g):                                                                              |  |
| Barcode:             | 5055369021765                                                                    |  |
| <b>Product Detai</b> | ls                                                                               |  |
| Country of Origin    | n: China                                                                         |  |
| Fitting Instruction  |                                                                                  |  |
| Certification: CI    |                                                                                  |  |
| Product Material     |                                                                                  |  |
| Fixing Supplied:     | No                                                                               |  |
| 1 ixing Supplied.    |                                                                                  |  |
| Pans/Bidets:         | Trap Style: Not Applicable Includes Seat: Not Applicable                         |  |
|                      |                                                                                  |  |
| Seats:               | Seat Type: Not Applicable Material: Not Applicable                               |  |
|                      | Function: Not Applicable Hinge Type: Not Applicable                              |  |
|                      | Hinge Material: Not Applicable                                                   |  |
|                      | 2 www.mocrippiicasic                                                             |  |
| Cisterns:            | Operating Type: Not Applicable Fittings: Not Applicable                          |  |
| Cisterns.            | perating Type: Not Applicable Fittings: Not Applicable ever Type: Not Applicable |  |
|                      | Level Type. Not Applicable                                                       |  |
| Basins:              | Tap Hole: One Taphole Chain Stay Hole: No                                        |  |
|                      | Template: Not Required Waste Type Req: Slotted                                   |  |
|                      | Overflow Inc: Yes Overflow Cover: Yes                                            |  |
|                      | Inner Bowl Depth (mm): 105mm                                                     |  |
|                      |                                                                                  |  |