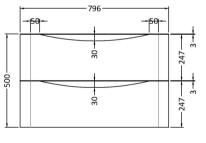

## **Packaging Details**

Barcode: 5056462646343

Sales Code: SML395 Description: 800 W/H 2-Drawer Unit

Handle Included:

Handle Type:

| <b>Product Dimensions</b>   |                                |
|-----------------------------|--------------------------------|
| Height (mm):                | 500                            |
| Width (mm):                 | 796                            |
| Depth (mm):                 | 445                            |
| Nett Weight (kg):           | 31.5                           |
| Packaging Dimensions        |                                |
| Height (mm):                | 540                            |
| Width (mm):                 | 840                            |
| Depth (mm):                 | 480                            |
| Gross Weight (kg):          | 32                             |
| Packaging Data              |                                |
| Box Colour:                 | Brown Cardboard Box - Printed  |
| Box Qty:                    | 1                              |
| Label Size:                 | 100 x 50                       |
| Label Colour:               | White Label                    |
| Label Oty:                  | 2                              |
| Outer Box Dimensions (If Ap | oplicable)                     |
| Height (mm):                |                                |
| Width (mm):                 |                                |
| Depth (mm):                 |                                |
| Gross Weight (kg):          |                                |
| Barcode:                    | 5056462694689                  |
| Product Details             |                                |
| Country of Origin:          | China                          |
| Fitting Instruction:        | No                             |
| CE & UKCA:                  | N/A                            |
| FSC Certified Materials:    | Yes                            |
| Colour:                     | Satin Blue                     |
| Construction Method:        | Cam & Wood Dowel               |
| Construction Type:          | Rigid                          |
| Cabinet Finish:             | MFC Painted Matt               |
| Fascia Finish:              | Mdf Painted Matt               |
| Cabinet Thickness (mm):     | 18                             |
| Fascia Thickness (mm):      | 18                             |
| Drawer Included:            | Yes                            |
| Drawer Type:                | 80mm High Metal S/C Inc Galler |
| No of Shelves:              | 0                              |
| Hinge Type:                 | Not Applicable                 |
| Hinge Included:             | Not Applicable                 |
| Adjustable Legs:            | No                             |
| Fixings Included:           | Yes                            |
| Handle Style:               | Contemporary                   |
| Waste Shroud:               | Yes                            |