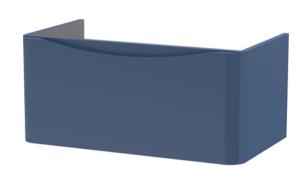

## ROXOR

Sales Code: LUN306 Description: 800 W/H 1-Drawer Unit & Polymarble Basin

| D   | 1 .    | D    | 4 *1  |
|-----|--------|------|-------|
| Pac | ckagin | g De | etans |

Barcode: 5056462646299

Sales Code: SML396 Description: 800 W/H Single Drawer Unit

Handle Type:

| <b>Product Dimensions</b>       |                                |
|---------------------------------|--------------------------------|
| Height (mm):                    | 359                            |
| Width (mm):                     | 796                            |
| Depth (mm):                     | 445                            |
| Nett Weight (kg):               | 26.5                           |
| Packaging Dimensions            |                                |
| Height (mm):                    | 400                            |
| Width (mm):                     | 840                            |
| Depth (mm):                     | 480                            |
| Gross Weight (kg):              | 27                             |
| Packaging Data                  |                                |
| Box Colour:                     | Brown Cardboard Box - Printed  |
| Box Qty:                        | 1                              |
| Label Size:                     | 100 x 50                       |
| Label Colour:                   | White Label                    |
| Label Qty:                      | 2                              |
| <b>Outer Box Dimensions (If</b> | Applicable)                    |
| Height (mm):                    |                                |
| Width (mm):                     |                                |
| Depth (mm):                     |                                |
| Gross Weight (kg):              |                                |
| Barcode:                        | 5056462694634                  |
| <b>Product Details</b>          |                                |
| Country of Origin:              | China                          |
| Fitting Instruction:            | No                             |
| CE & UKCA:                      | N/A                            |
| FSC Certified Materials:        | Yes                            |
| Colour:                         | Satin Blue                     |
| Construction Method:            | Cam & Wood Dowel               |
| Construction Type:              | Rigid                          |
| Cabinet Finish:                 | MFC Painted Matt               |
| Fascia Finish:                  | Mdf Painted Matt               |
| Cabinet Thickness (mm):         | 18                             |
| Fascia Thickness (mm):          | 18                             |
| Drawer Included:                | Yes                            |
| Drawer Type:                    | 80mm High Metal S/C Inc Galler |
| No of Shelves:                  | 0                              |
| Hinge Type:                     | Not Applicable                 |
| Hinge Included:                 | Not Applicable                 |
| Adjustable Legs:                | No                             |
| Fixings Included:               | Yes                            |
| Handle Style:                   | Contemporary                   |
| Waste Shroud:                   | Yes                            |
| Handle Included:                | Yes                            |