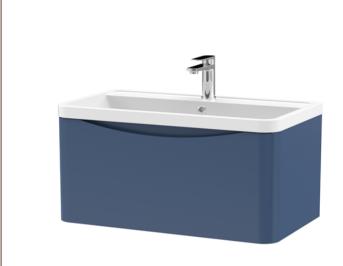

## ROXOR

Sales Code: LUN306 Description: 800 W/H 1-Drawer Unit & Polymarble Basin

| D   | 1 .    | D    | 4 *1  |
|-----|--------|------|-------|
| Pac | ckagin | g De | etans |

Barcode: 5056462646299

Sales Code: SML396 Description: 800 W/H Single Drawer Unit