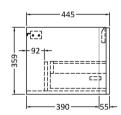

Handle Type:

| <b>Product Dimensions</b>       |                                |
|---------------------------------|--------------------------------|
| Height (mm):                    | 359                            |
| Width (mm):                     | 796                            |
| Depth (mm):                     | 445                            |
| Nett Weight (kg):               | 26.5                           |
| Packaging Dimensions            |                                |
| Height (mm):                    | 400                            |
| Width (mm):                     | 840                            |
| Depth (mm):                     | 480                            |
| Gross Weight (kg):              | 27                             |
| Packaging Data                  |                                |
| Box Colour:                     | Brown Cardboard Box - Printed  |
| Box Qty:                        | 1                              |
| Label Size:                     | 100 x 50                       |
| Label Colour:                   | White Label                    |
| Label Qty:                      | 2                              |
| <b>Outer Box Dimensions (If</b> | Applicable)                    |
| Height (mm):                    |                                |
| Width (mm):                     |                                |
| Depth (mm):                     |                                |
| Gross Weight (kg):              |                                |
| Barcode:                        | 5056462694634                  |
| <b>Product Details</b>          |                                |
| Country of Origin:              | China                          |
| Fitting Instruction:            | No                             |
| CE & UKCA:                      | N/A                            |
| FSC Certified Materials:        | Yes                            |
| Colour:                         | Satin Blue                     |
| Construction Method:            | Cam & Wood Dowel               |
| Construction Type:              | Rigid                          |
| Cabinet Finish:                 | MFC Painted Matt               |
| Fascia Finish:                  | Mdf Painted Matt               |
| Cabinet Thickness (mm):         | 18                             |
| Fascia Thickness (mm):          | 18                             |
| Drawer Included:                | Yes                            |
| Drawer Type:                    | 80mm High Metal S/C Inc Galler |
| No of Shelves:                  | 0                              |
| Hinge Type:                     | Not Applicable                 |
| Hinge Included:                 | Not Applicable                 |
| Adjustable Legs:                | No                             |
| Fixings Included:               | Yes                            |
| Handle Style:                   | Contemporary                   |
| Waste Shroud:                   | Yes                            |
| Handle Included:                | Yes                            |