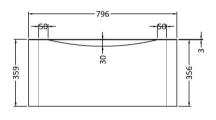

Inset

Sales Code: PMB005 Description: 800X450mm Poly Marble Basin

| Product Dime         | nsions                                                   |
|----------------------|----------------------------------------------------------|
|                      |                                                          |
| Height (mm):         | 450                                                      |
| Width (mm):          | 800                                                      |
| Depth (mm):          | 157                                                      |
| Nett Weight (kg)     |                                                          |
| Packaging Dir        |                                                          |
| Height (mm):         | 167                                                      |
| Width (mm):          | 840                                                      |
| Depth (mm):          | 470                                                      |
| Gross Weight (kg     |                                                          |
| Packaging Da         | ta                                                       |
| Box Colour:          | Brown Cardboard Box - Printed                            |
| Box Qty:             | 1                                                        |
| Label Size:          | 100 x 50                                                 |
| Label Colour:        | White Label                                              |
| Label Qty:           | 2                                                        |
| <b>Outer Box Dir</b> | nensions (If Applicable)                                 |
| Height (mm):         |                                                          |
| Width (mm):          |                                                          |
| Depth (mm):          |                                                          |
| Gross Weight (kg     | g):                                                      |
| Barcode:             | 5055369021765                                            |
| <b>Product Detai</b> | ls                                                       |
| Country of Origin    | n: China                                                 |
| Fitting Instruction  |                                                          |
| Certification: CI    |                                                          |
| Product Material     |                                                          |
| Fixing Supplied:     | No                                                       |
| 1 ixing Supplied.    |                                                          |
| Pans/Bidets:         | Trap Style: Not Applicable Includes Seat: Not Applicable |
|                      |                                                          |
| Seats:               | Seat Type: Not Applicable Material: Not Applicable       |
|                      | Function: Not Applicable Hinge Type: Not Applicable      |
|                      | Hinge Material: Not Applicable                           |
|                      | 2 www.mocrippiicasic                                     |
| Cisterns:            | Operating Type: Not Applicable Fittings: Not Applicable  |
| Cisterns.            | Lever Type: Not Applicable  Lever Type: Not Applicable   |
|                      | Level Type. Not Applicable                               |
| Basins:              | Tap Hole: One Taphole Chain Stay Hole: No                |
|                      | Template: Not Required Waste Type Req: Slotted           |
|                      | Overflow Inc: Yes Overflow Cover: Yes                    |
|                      | Inner Bowl Depth (mm): 105mm                             |
|                      |                                                          |