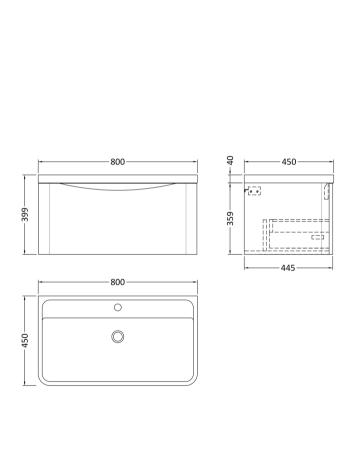

Handle Type:

| <b>Product Dimensions</b>       |                                |
|---------------------------------|--------------------------------|
| Height (mm):                    | 359                            |
| Width (mm):                     | 796                            |
| Depth (mm):                     | 445                            |
| Nett Weight (kg):               | 26.5                           |
| Packaging Dimensions            |                                |
| Height (mm):                    | 400                            |
| Width (mm):                     | 840                            |
| Depth (mm):                     | 480                            |
| Gross Weight (kg):              | 27                             |
| Packaging Data                  |                                |
| Box Colour:                     | Brown Cardboard Box - Printed  |
| Box Qty:                        | 1                              |
| Label Size:                     | 100 x 50                       |
| Label Colour:                   | White Label                    |
| Label Qty:                      | 2                              |
| <b>Outer Box Dimensions (If</b> | Applicable)                    |
| Height (mm):                    |                                |
| Width (mm):                     |                                |
| Depth (mm):                     |                                |
| Gross Weight (kg):              |                                |
| Barcode:                        | 5056462694634                  |
| <b>Product Details</b>          |                                |
| Country of Origin:              | China                          |
| Fitting Instruction:            | No                             |
| CE & UKCA:                      | N/A                            |
| FSC Certified Materials:        | Yes                            |
| Colour:                         | Satin Blue                     |
| Construction Method:            | Cam & Wood Dowel               |
| Construction Type:              | Rigid                          |
| Cabinet Finish:                 | MFC Painted Matt               |
| Fascia Finish:                  | Mdf Painted Matt               |
| Cabinet Thickness (mm):         | 18                             |
| Fascia Thickness (mm):          | 18                             |
| Drawer Included:                | Yes                            |
| Drawer Type:                    | 80mm High Metal S/C Inc Galler |
| No of Shelves:                  | 0                              |
| Hinge Type:                     | Not Applicable                 |
| Hinge Included:                 | Not Applicable                 |
| Adjustable Legs:                | No                             |
| Fixings Included:               | Yes                            |
| Handle Style:                   | Contemporary                   |
| Waste Shroud:                   | Yes                            |
| Handle Included:                | Yes                            |

Inset

Sales Code: PMB005 Description: 800X450mm Poly Marble Basin

| Product Dime         | nsions                                                   |
|----------------------|----------------------------------------------------------|
|                      |                                                          |
| Height (mm):         | 450                                                      |
| Width (mm):          | 800                                                      |
| Depth (mm):          | 157                                                      |
| Nett Weight (kg)     |                                                          |
| Packaging Dir        |                                                          |
| Height (mm):         | 167                                                      |
| Width (mm):          | 840                                                      |
| Depth (mm):          | 470                                                      |
| Gross Weight (kg     |                                                          |
| Packaging Da         | ta                                                       |
| Box Colour:          | Brown Cardboard Box - Printed                            |
| Box Qty:             | 1                                                        |
| Label Size:          | 100 x 50                                                 |
| Label Colour:        | White Label                                              |
| Label Qty:           | 2                                                        |
| <b>Outer Box Dir</b> | nensions (If Applicable)                                 |
| Height (mm):         |                                                          |
| Width (mm):          |                                                          |
| Depth (mm):          |                                                          |
| Gross Weight (kg     | g):                                                      |
| Barcode:             | 5055369021765                                            |
| <b>Product Detai</b> | ls                                                       |
| Country of Origin    | n: China                                                 |
| Fitting Instruction  |                                                          |
| Certification: CI    |                                                          |
| Product Material     |                                                          |
| Fixing Supplied:     | No                                                       |
| 1 ixing Supplied.    |                                                          |
| Pans/Bidets:         | Trap Style: Not Applicable Includes Seat: Not Applicable |
|                      |                                                          |
| Seats:               | Seat Type: Not Applicable Material: Not Applicable       |
|                      | Function: Not Applicable Hinge Type: Not Applicable      |
|                      | Hinge Material: Not Applicable                           |
|                      | 2 www.mocrippiicasic                                     |
| Cisterns:            | Operating Type: Not Applicable Fittings: Not Applicable  |
| Cisterns.            | Lever Type: Not Applicable  Lever Type: Not Applicable   |
|                      | Level Type. Not Applicable                               |
| Basins:              | Tap Hole: One Taphole Chain Stay Hole: No                |
|                      | Template: Not Required Waste Type Req: Slotted           |
|                      | Overflow Inc: Yes Overflow Cover: Yes                    |
|                      | Inner Bowl Depth (mm): 105mm                             |
|                      |                                                          |