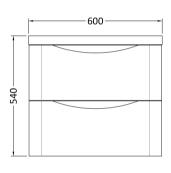

Handle Type:

| Product Dimensions       |                                |
|--------------------------|--------------------------------|
| Height (mm):             | 500                            |
| Width (mm):              | 596                            |
| Depth (mm):              | 445                            |
| Nett Weight (kg):        | 26.5                           |
| Packaging Dimensions     |                                |
| Height (mm):             | 540                            |
| Width (mm):              | 640                            |
| Depth (mm):              | 480                            |
| Gross Weight (kg):       | 27                             |
| Packaging Data           |                                |
| Box Colour:              | Brown Cardboard Box - Printed  |
| Box Qty:                 | 1                              |
| Label Size:              | 100 x 50                       |
| Label Colour:            | White Label                    |
| Label Qty:               | 2                              |
| Outer Box Dimensions (If | Applicable)                    |
| Height (mm):             |                                |
| Width (mm):              |                                |
| Depth (mm):              |                                |
| Gross Weight (kg):       |                                |
| Barcode:                 | 5056462694542                  |
| Product Details          |                                |
| Country of Origin:       | China                          |
| Fitting Instruction:     | No                             |
| CE & UKCA:               | N/A                            |
| FSC Certified Materials: | Yes                            |
| Colour:                  | Satin Green                    |
| Construction Method:     | Cam & Wood Dowel               |
| Construction Type:       | Rigid                          |
| Cabinet Finish:          | MFC Painted Matt               |
| Fascia Finish:           | Mdf Painted Matt               |
| Cabinet Thickness (mm):  | 18                             |
| Fascia Thickness (mm):   | 18                             |
| Drawer Included:         | Yes                            |
| Orawer Type:             | 80mm High Metal S/C Inc Galler |
| No of Shelves:           | 0                              |
| Hinge Type:              | Not Applicable                 |
| Hinge Included:          | Not Applicable                 |
| Adjustable Legs:         | No                             |
| Fixings Included:        | Yes                            |
| Handle Style:            | Contemporary                   |
| Waste Shroud:            | Yes                            |
|                          |                                |