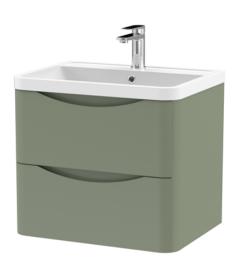

## ROXOR

Sales Code: LUN802 Description: 600 W/H 2-Drawer Unit & Polymarble Basin

450-

445-

200

Packaging Details
Barcode: 5056462646206

Sales Code: SML893 Description: 600 W/H 2-Drawer Unit

Handle Included: