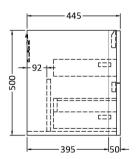

Handle Type:

| Product Dimensions       |                                |
|--------------------------|--------------------------------|
| Height (mm):             | 500                            |
| Width (mm):              | 596                            |
| Depth (mm):              | 445                            |
| Nett Weight (kg):        | 26.5                           |
| Packaging Dimensions     |                                |
| Height (mm):             | 540                            |
| Width (mm):              | 640                            |
| Depth (mm):              | 480                            |
| Gross Weight (kg):       | 27                             |
| Packaging Data           |                                |
| Box Colour:              | Brown Cardboard Box - Printed  |
| Box Qty:                 | 1                              |
| Label Size:              | 100 x 50                       |
| Label Colour:            | White Label                    |
| Label Qty:               | 2                              |
| Outer Box Dimensions (If | Applicable)                    |
| Height (mm):             |                                |
| Width (mm):              |                                |
| Depth (mm):              |                                |
| Gross Weight (kg):       |                                |
| Barcode:                 | 5056462694542                  |
| Product Details          |                                |
| Country of Origin:       | China                          |
| Fitting Instruction:     | No                             |
| CE & UKCA:               | N/A                            |
| FSC Certified Materials: | Yes                            |
| Colour:                  | Satin Green                    |
| Construction Method:     | Cam & Wood Dowel               |
| Construction Type:       | Rigid                          |
| Cabinet Finish:          | MFC Painted Matt               |
| Fascia Finish:           | Mdf Painted Matt               |
| Cabinet Thickness (mm):  | 18                             |
| Fascia Thickness (mm):   | 18                             |
| Drawer Included:         | Yes                            |
| Orawer Type:             | 80mm High Metal S/C Inc Galler |
| No of Shelves:           | 0                              |
| Hinge Type:              | Not Applicable                 |
| Hinge Included:          | Not Applicable                 |
| Adjustable Legs:         | No                             |
| Fixings Included:        | Yes                            |
| Handle Style:            | Contemporary                   |
| Waste Shroud:            | Yes                            |
|                          |                                |