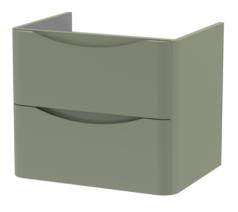

## ROXOR

Sales Code: LUN802 Description: 600 W/H 2-Drawer Unit & Polymarble Basin

450-

445-

200

Packaging Details
Barcode: 5056462646206

Sales Code: SML893 Description: 600 W/H 2-Drawer Unit

Handle Included:

Handle Type:

| Product Dimensions       |                                |
|--------------------------|--------------------------------|
| Height (mm):             | 500                            |
| Width (mm):              | 596                            |
| Depth (mm):              | 445                            |
| Nett Weight (kg):        | 26.5                           |
| Packaging Dimensions     |                                |
| Height (mm):             | 540                            |
| Width (mm):              | 640                            |
| Depth (mm):              | 480                            |
| Gross Weight (kg):       | 27                             |
| Packaging Data           |                                |
| Box Colour:              | Brown Cardboard Box - Printed  |
| Box Qty:                 | 1                              |
| Label Size:              | 100 x 50                       |
| Label Colour:            | White Label                    |
| Label Qty:               | 2                              |
| Outer Box Dimensions (If | Applicable)                    |
| Height (mm):             |                                |
| Width (mm):              |                                |
| Depth (mm):              |                                |
| Gross Weight (kg):       |                                |
| Barcode:                 | 5056462694542                  |
| Product Details          |                                |
| Country of Origin:       | China                          |
| Fitting Instruction:     | No                             |
| CE & UKCA:               | N/A                            |
| FSC Certified Materials: | Yes                            |
| Colour:                  | Satin Green                    |
| Construction Method:     | Cam & Wood Dowel               |
| Construction Type:       | Rigid                          |
| Cabinet Finish:          | MFC Painted Matt               |
| Fascia Finish:           | Mdf Painted Matt               |
| Cabinet Thickness (mm):  | 18                             |
| Fascia Thickness (mm):   | 18                             |
| Drawer Included:         | Yes                            |
| Orawer Type:             | 80mm High Metal S/C Inc Galler |
| No of Shelves:           | 0                              |
| Hinge Type:              | Not Applicable                 |
| Hinge Included:          | Not Applicable                 |
| Adjustable Legs:         | No                             |
| Fixings Included:        | Yes                            |
| Handle Style:            | Contemporary                   |
| Waste Shroud:            | Yes                            |
|                          |                                |