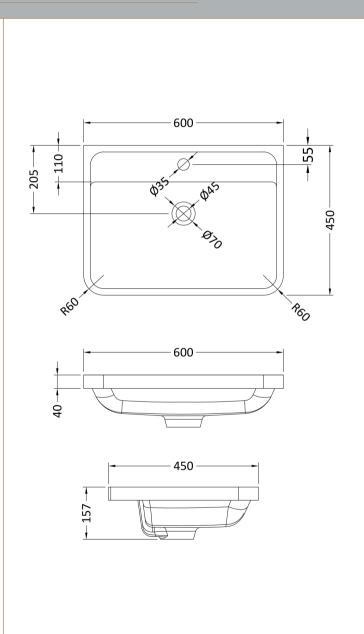

Yes

Inset

Sales Code: PMB003 Description: 600X450mm Poly Marble Basin

| Product Dime                            | ansions                                                 |      |  |
|-----------------------------------------|---------------------------------------------------------|------|--|
|                                         |                                                         |      |  |
| Height (mm): Width (mm):                | 450                                                     |      |  |
|                                         | 600                                                     |      |  |
| Depth (mm):                             |                                                         |      |  |
| Nett Weight (kg):                       |                                                         |      |  |
| Packaging Din                           |                                                         |      |  |
| Height (mm):                            | 167                                                     |      |  |
| Width (mm):                             | 640                                                     |      |  |
| Depth (mm):                             | 470                                                     |      |  |
| Gross Weight (kg                        |                                                         |      |  |
| Packaging Dat                           |                                                         |      |  |
| Box Colour:                             | Brown Cardboard Box - Printed                           |      |  |
| Box Qty:                                | 1                                                       |      |  |
| Label Size:                             | 100 x 50                                                |      |  |
| Label Colour:                           | White Label                                             |      |  |
| Label Qty:                              | 2                                                       |      |  |
|                                         | mensions (If Applicable)                                |      |  |
| Height (mm):                            |                                                         |      |  |
| Width (mm):                             |                                                         |      |  |
| Depth (mm):                             |                                                         |      |  |
| Gross Weight (kg                        | g):                                                     |      |  |
| Barcode:                                | 5055369021734                                           |      |  |
| Product Detail                          | ils                                                     |      |  |
| Country of Origin                       | in: China                                               |      |  |
| Fitting Instruction                     | on: No                                                  |      |  |
| Certification: CE                       | E & UKCA: No WRAS: N/A WRAS No: N/A                     |      |  |
| Product Material:                       | l: Polymarble                                           |      |  |
| Fixing Supplied:                        | No No                                                   |      |  |
|                                         |                                                         |      |  |
| Pans/Bidets:                            | Trap Style: Not Applicable Includes Seat: Not Applie    | able |  |
| Seats:                                  | Seat Type: Not Applicable Material: Not Applicable      |      |  |
| seats.                                  | Function: Not Applicable Hinge Type: Not Applicable     |      |  |
|                                         | Hinge Material: Not Applicable                          | Die  |  |
|                                         | Tinige Material. Not Applicable                         |      |  |
| Cisterns:                               | Operating Type: Not Applicable Fittings: Not Applicable | .e   |  |
|                                         | Lever Type: Not Applicable                              |      |  |
|                                         |                                                         |      |  |
| Basins:                                 | Tap Hole: One Taphole Chain Stay Hole: No               |      |  |
|                                         | Template: Not Required Waste Type Req: Slotted          |      |  |
|                                         | Overflow Inc: Yes Overflow Cover: Yes                   |      |  |
|                                         | Inner Bowl Depth (mm): 110mm                            |      |  |
| * * * * * * * * * * * * * * * * * * * * |                                                         |      |  |