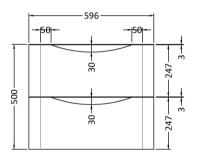

Handle Type:

| Product Dimensions       |                                |
|--------------------------|--------------------------------|
| Height (mm):             | 500                            |
| Width (mm):              | 596                            |
| Depth (mm):              | 445                            |
| Nett Weight (kg):        | 26.5                           |
| Packaging Dimensions     |                                |
| Height (mm):             | 540                            |
| Width (mm):              | 640                            |
| Depth (mm):              | 480                            |
| Gross Weight (kg):       | 27                             |
| Packaging Data           |                                |
| Box Colour:              | Brown Cardboard Box - Printed  |
| Box Qty:                 | 1                              |
| Label Size:              | 100 x 50                       |
| Label Colour:            | White Label                    |
| Label Qty:               | 2                              |
| Outer Box Dimensions (If | Applicable)                    |
| Height (mm):             |                                |
| Width (mm):              |                                |
| Depth (mm):              |                                |
| Gross Weight (kg):       |                                |
| Barcode:                 | 5056462694542                  |
| Product Details          |                                |
| Country of Origin:       | China                          |
| Fitting Instruction:     | No                             |
| CE & UKCA:               | N/A                            |
| FSC Certified Materials: | Yes                            |
| Colour:                  | Satin Green                    |
| Construction Method:     | Cam & Wood Dowel               |
| Construction Type:       | Rigid                          |
| Cabinet Finish:          | MFC Painted Matt               |
| Fascia Finish:           | Mdf Painted Matt               |
| Cabinet Thickness (mm):  | 18                             |
| Fascia Thickness (mm):   | 18                             |
| Drawer Included:         | Yes                            |
| Orawer Type:             | 80mm High Metal S/C Inc Galler |
| No of Shelves:           | 0                              |
| Hinge Type:              | Not Applicable                 |
| Hinge Included:          | Not Applicable                 |
| Adjustable Legs:         | No                             |
| Fixings Included:        | Yes                            |
| Handle Style:            | Contemporary                   |
| Waste Shroud:            | Yes                            |
|                          |                                |