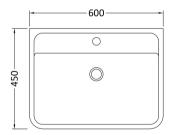

Yes

Inset

Sales Code: PMB003 Description: 600X450mm Poly Marble Basin

| Product Dime                            | ansions                                                 |      |  |
|-----------------------------------------|---------------------------------------------------------|------|--|
|                                         |                                                         |      |  |
| Height (mm): Width (mm):                | 450                                                     |      |  |
|                                         | 600                                                     |      |  |
| Depth (mm):                             |                                                         |      |  |
| Nett Weight (kg):                       |                                                         |      |  |
| Packaging Din                           |                                                         |      |  |
| Height (mm):                            | 167                                                     |      |  |
| Width (mm):                             | 640                                                     |      |  |
| Depth (mm):                             | 470                                                     |      |  |
| Gross Weight (kg                        |                                                         |      |  |
| Packaging Dat                           |                                                         |      |  |
| Box Colour:                             | Brown Cardboard Box - Printed                           |      |  |
| Box Qty:                                | 1                                                       |      |  |
| Label Size:                             | 100 x 50                                                |      |  |
| Label Colour:                           | White Label                                             |      |  |
| Label Qty:                              | 2                                                       |      |  |
|                                         | mensions (If Applicable)                                |      |  |
| Height (mm):                            |                                                         |      |  |
| Width (mm):                             |                                                         |      |  |
| Depth (mm):                             |                                                         |      |  |
| Gross Weight (kg                        | g):                                                     |      |  |
| Barcode:                                | 5055369021734                                           |      |  |
| Product Detail                          | ils                                                     |      |  |
| Country of Origin                       | in: China                                               |      |  |
| Fitting Instruction                     | on: No                                                  |      |  |
| Certification: CE                       | E & UKCA: No WRAS: N/A WRAS No: N/A                     |      |  |
| Product Material:                       | l: Polymarble                                           |      |  |
| Fixing Supplied:                        | No No                                                   |      |  |
|                                         |                                                         |      |  |
| Pans/Bidets:                            | Trap Style: Not Applicable Includes Seat: Not Applie    | able |  |
| Seats:                                  | Seat Type: Not Applicable Material: Not Applicable      |      |  |
| seats.                                  | Function: Not Applicable Hinge Type: Not Applicable     |      |  |
|                                         | Hinge Material: Not Applicable                          | Die  |  |
|                                         | Tinige Material. Not Applicable                         |      |  |
| Cisterns:                               | Operating Type: Not Applicable Fittings: Not Applicable | .e   |  |
|                                         | Lever Type: Not Applicable                              |      |  |
|                                         |                                                         |      |  |
| Basins:                                 | Tap Hole: One Taphole Chain Stay Hole: No               |      |  |
|                                         | Template: Not Required Waste Type Req: Slotted          |      |  |
|                                         | Overflow Inc: Yes Overflow Cover: Yes                   |      |  |
|                                         | Inner Bowl Depth (mm): 110mm                            |      |  |
| * * * * * * * * * * * * * * * * * * * * |                                                         |      |  |