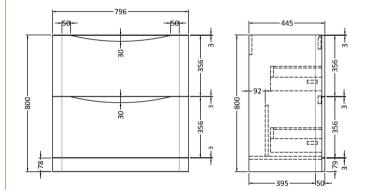

## TECHNICAL DATA SHEET

ROXOR

Sales Code: PMB005

**Description:** 800X450mm Poly Marble Basin

| Product Dime        | isions                                                                                |  |  |
|---------------------|---------------------------------------------------------------------------------------|--|--|
| Height (mm):        | 450                                                                                   |  |  |
| Width (mm):         | 800                                                                                   |  |  |
| Depth (mm):         | 157                                                                                   |  |  |
| Nett Weight (kg):   | 18.12                                                                                 |  |  |
| Packaging Din       | iensions                                                                              |  |  |
| Height (mm):        | 167                                                                                   |  |  |
| Width (mm):         | 840                                                                                   |  |  |
| Depth (mm):         | 470                                                                                   |  |  |
| Gross Weight (kg    | ): 18.12                                                                              |  |  |
| Packaging Dat       | a                                                                                     |  |  |
| Box Colour:         | Brown Cardboard Box - Printed                                                         |  |  |
| Box Qty:            | 1                                                                                     |  |  |
| Label Size:         | 100 x 50                                                                              |  |  |
| Label Colour:       | White Label                                                                           |  |  |
| Label Qty:          | 2                                                                                     |  |  |
| Outer Box Din       | ensions (If Applicable)                                                               |  |  |
| Height (mm):        |                                                                                       |  |  |
| Width (mm):         |                                                                                       |  |  |
| Depth (mm):         |                                                                                       |  |  |
| Gross Weight (kg    |                                                                                       |  |  |
| Barcode:            | 5055369021765                                                                         |  |  |
| Product Detail      |                                                                                       |  |  |
| Country of Origin   |                                                                                       |  |  |
| Fitting Instruction |                                                                                       |  |  |
| Certification: CE   |                                                                                       |  |  |
| Product Material:   | Polymarble                                                                            |  |  |
| Fixing Supplied:    | No                                                                                    |  |  |
| Pans/Bidets:        | Trap Style: Not Applicable Includes Seat: Not Applicable                              |  |  |
|                     |                                                                                       |  |  |
| Seats:              | Seat Type: Not Applicable Material: Not Applicable                                    |  |  |
|                     | Function: Not Applicable Hinge Type: Not Applicable                                   |  |  |
|                     | Hinge Material: Not Applicable                                                        |  |  |
| Cisterns:           | Operating Type: Not Applicable Fittings: Not Applicable                               |  |  |
| Cisteriis:          | Operating Type: Not Applicable Fittings: Not Applicable<br>Lever Type: Not Applicable |  |  |
|                     |                                                                                       |  |  |
| Basins:             | Tap Hole: One Taphole Chain Stay Hole: No                                             |  |  |
|                     | Template: Not Required Waste Type Req: Slotted                                        |  |  |
|                     | Overflow Inc: Yes Overflow Cover: Yes                                                 |  |  |
|                     | Inner Bowl Depth (mm): 105mm                                                          |  |  |