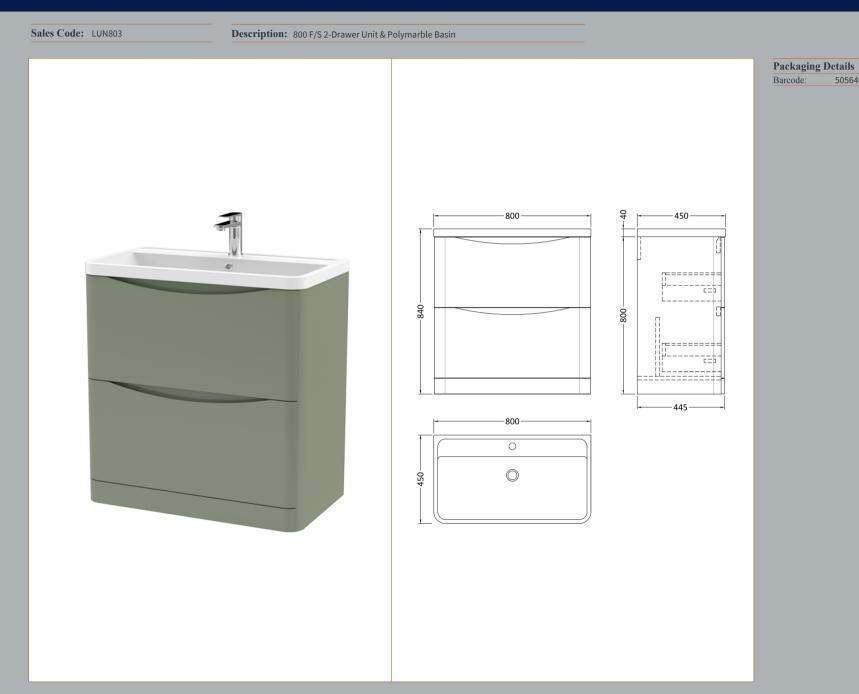

## TECHNICAL DATA SHEET

5056462646251

ROXOR

Sales Code: SML835

**Description:** 800 F/S 2-Drawer Unit

| Product Dimensions                         |                                |
|--------------------------------------------|--------------------------------|
| Height (mm):                               | 800                            |
| Width (mm):                                | 796                            |
| Depth (mm):                                | 445                            |
| Nett Weight (kg):                          | 39.5                           |
| Packaging Dimensions                       |                                |
| Height (mm):                               | 840                            |
| Width (mm):                                | 840                            |
| Depth (mm):                                | 480                            |
| Gross Weight (kg):                         | 40                             |
| Packaging Data                             |                                |
| Box Colour:                                | Brown Cardboard Box - Printed  |
| Box Qty:                                   | 1                              |
| Label Size:                                | 100 x 50                       |
| Label Colour:                              | White Label                    |
| Label Qty:                                 | 2                              |
| Outer Box Dimensions (If                   | Annlicable)                    |
| Height (mm):                               | (ppreudice)                    |
| Width (mm):                                |                                |
| Depth (mm):                                |                                |
| Gross Weight (kg):                         |                                |
| Barcode:                                   | 5056462694597                  |
| Product Details                            | 3030102031331                  |
|                                            | China                          |
| Country of Origin:<br>Fitting Instruction: | No                             |
| CE & UKCA:                                 | N/A                            |
| FSC Certified Materials:                   | Yes                            |
| Colour:                                    | Satin Green                    |
| Construction Method:                       | Cam & Wood Dowel               |
| Construction Type:                         | Rigid                          |
| Cabinet Finish:                            | MFC Painted Matt               |
| Fascia Finish:                             | Mdf Painted Matt               |
| Cabinet Thickness (mm):                    | 18                             |
| Fascia Thickness (mm):                     | 18                             |
| Drawer Included:                           | Yes                            |
| Drawer Type:                               | 80mm High Metal S/C Inc Galler |
| No of Shelves:                             | 0                              |
| Hinge Type:                                | Not Applicable                 |
| Hinge Included:                            | Not Applicable                 |
| Adjustable Legs:                           | No                             |
| Fixings Included:                          | Yes                            |
| Handle Style:                              | Contemporary                   |
| Waste Shroud:                              | Yes                            |
| Handle Included:                           | Yes                            |
| Handle Type:                               | Inset                          |