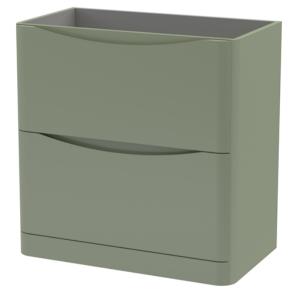

## TECHNICAL DATA SHEET

5056462646251

ROXOR

Sales Code: SML835

**Description:** 800 F/S 2-Drawer Unit

| Product Dimensions                         |                                |
|--------------------------------------------|--------------------------------|
| Height (mm):                               | 800                            |
| Width (mm):                                | 796                            |
| Depth (mm):                                | 445                            |
| Nett Weight (kg):                          | 39.5                           |
| Packaging Dimensions                       |                                |
| Height (mm):                               | 840                            |
| Width (mm):                                | 840                            |
| Depth (mm):                                | 480                            |
| Gross Weight (kg):                         | 40                             |
| Packaging Data                             |                                |
| Box Colour:                                | Brown Cardboard Box - Printed  |
| Box Qty:                                   | 1                              |
| Label Size:                                | 100 x 50                       |
| Label Colour:                              | White Label                    |
| Label Qty:                                 | 2                              |
| Outer Box Dimensions (If                   | Annlicable)                    |
| Height (mm):                               | (ppreudice)                    |
| Width (mm):                                |                                |
| Depth (mm):                                |                                |
| Gross Weight (kg):                         |                                |
| Barcode:                                   | 5056462694597                  |
| Product Details                            | 3030102031331                  |
|                                            | China                          |
| Country of Origin:<br>Fitting Instruction: | No                             |
| CE & UKCA:                                 | N/A                            |
| FSC Certified Materials:                   | Yes                            |
| Colour:                                    | Satin Green                    |
| Construction Method:                       | Cam & Wood Dowel               |
| Construction Type:                         | Rigid                          |
| Cabinet Finish:                            | MFC Painted Matt               |
| Fascia Finish:                             | Mdf Painted Matt               |
| Cabinet Thickness (mm):                    | 18                             |
| Fascia Thickness (mm):                     | 18                             |
| Drawer Included:                           | Yes                            |
| Drawer Type:                               | 80mm High Metal S/C Inc Galler |
| No of Shelves:                             | 0                              |
| Hinge Type:                                | Not Applicable                 |
| Hinge Included:                            | Not Applicable                 |
| Adjustable Legs:                           | No                             |
| Fixings Included:                          | Yes                            |
| Handle Style:                              | Contemporary                   |
| Waste Shroud:                              | Yes                            |
| Handle Included:                           | Yes                            |
| Handle Type:                               | Inset                          |