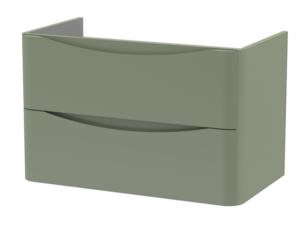

## **Packaging Details**

Barcode: 5056462646350

Sales Code: SML895 Description: 800 W/H 2-Drawer Unit

Handle Included:

Handle Type:

| Product Dimensions       | 500                            |
|--------------------------|--------------------------------|
| Height (mm): Width (mm): | 796                            |
|                          | 445                            |
| Depth (mm):              | 31.5                           |
| Nett Weight (kg):        | 31.5                           |
| Packaging Dimensions     |                                |
| Height (mm):             | 540                            |
| Width (mm):              | 840                            |
| Depth (mm):              | 480                            |
| Gross Weight (kg):       | 32                             |
| Packaging Data           |                                |
| Box Colour:              | Brown Cardboard Box - Printed  |
| Box Qty:                 | 1                              |
| Label Size:              | 100 x 50                       |
| Label Colour:            | White Label                    |
| Label Qty:               | 2                              |
| Outer Box Dimensions (If | Applicable)                    |
| Height (mm):             |                                |
| Width (mm):              |                                |
| Depth (mm):              |                                |
| Gross Weight (kg):       |                                |
| Barcode:                 | 5056462694696                  |
| Product Details          |                                |
| Country of Origin:       | China                          |
| Fitting Instruction:     | No                             |
| CE & UKCA:               | N/A                            |
| FSC Certified Materials: | Yes                            |
| Colour:                  | Satin Green                    |
| Construction Method:     | Cam & Wood Dowel               |
| Construction Type:       | Rigid                          |
| Cabinet Finish:          | MFC Painted Matt               |
| Fascia Finish:           | Mdf Painted Matt               |
| Cabinet Thickness (mm):  | 18                             |
| Fascia Thickness (mm):   | 18                             |
| Drawer Included:         | Yes                            |
| Drawer Type:             | 80mm High Metal S/C Inc Galler |
| No of Shelves:           | 0                              |
| Hinge Type:              | Not Applicable                 |
| Hinge Included:          | Not Applicable                 |
| Adjustable Legs:         | No                             |
| Fixings Included:        | Yes                            |
| Handle Style:            | Contemporary                   |
| Waste Shroud:            | Yes                            |
| II dl- Ild- d-           |                                |