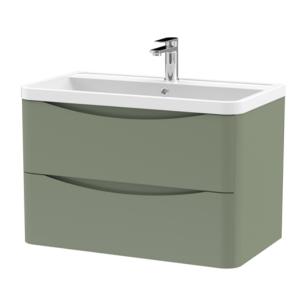

## ROXOR

Sales Code: LUN804 Description: 800 W/H 2-Drawer Unit & Polymarble Basin