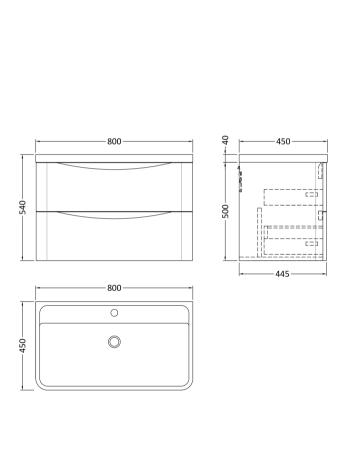

## **Packaging Details**

Barcode: 5056462646350

Sales Code: SML895 Description: 800 W/H 2-Drawer Unit

Handle Included:

Handle Type:

| Product Dimensions       | 500                            |
|--------------------------|--------------------------------|
| Height (mm): Width (mm): | 796                            |
|                          | 445                            |
| Depth (mm):              | 31.5                           |
| Nett Weight (kg):        | 31.5                           |
| Packaging Dimensions     |                                |
| Height (mm):             | 540                            |
| Width (mm):              | 840                            |
| Depth (mm):              | 480                            |
| Gross Weight (kg):       | 32                             |
| Packaging Data           |                                |
| Box Colour:              | Brown Cardboard Box - Printed  |
| Box Qty:                 | 1                              |
| Label Size:              | 100 x 50                       |
| Label Colour:            | White Label                    |
| Label Qty:               | 2                              |
| Outer Box Dimensions (If | Applicable)                    |
| Height (mm):             |                                |
| Width (mm):              |                                |
| Depth (mm):              |                                |
| Gross Weight (kg):       |                                |
| Barcode:                 | 5056462694696                  |
| Product Details          |                                |
| Country of Origin:       | China                          |
| Fitting Instruction:     | No                             |
| CE & UKCA:               | N/A                            |
| FSC Certified Materials: | Yes                            |
| Colour:                  | Satin Green                    |
| Construction Method:     | Cam & Wood Dowel               |
| Construction Type:       | Rigid                          |
| Cabinet Finish:          | MFC Painted Matt               |
| Fascia Finish:           | Mdf Painted Matt               |
| Cabinet Thickness (mm):  | 18                             |
| Fascia Thickness (mm):   | 18                             |
| Drawer Included:         | Yes                            |
| Drawer Type:             | 80mm High Metal S/C Inc Galler |
| No of Shelves:           | 0                              |
| Hinge Type:              | Not Applicable                 |
| Hinge Included:          | Not Applicable                 |
| Adjustable Legs:         | No                             |
| Fixings Included:        | Yes                            |
| Handle Style:            | Contemporary                   |
| Waste Shroud:            | Yes                            |
| II dl- Ild- d-           |                                |