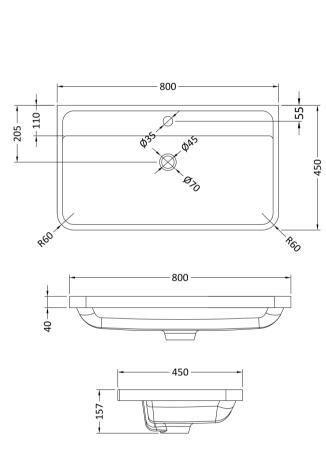

Yes

Inset

Sales Code: PMB005 Description: 800X450mm Poly Marble Basin

| Product Dime         | nsions                                                                              |  |
|----------------------|-------------------------------------------------------------------------------------|--|
|                      |                                                                                     |  |
| Height (mm):         | 450                                                                                 |  |
| Width (mm):          | 800                                                                                 |  |
| Depth (mm):          | 157                                                                                 |  |
| Nett Weight (kg)     |                                                                                     |  |
| Packaging Dir        |                                                                                     |  |
| Height (mm):         | 167                                                                                 |  |
| Width (mm):          | 840                                                                                 |  |
| Depth (mm):          | 470                                                                                 |  |
| Gross Weight (kg     |                                                                                     |  |
| Packaging Da         | ta                                                                                  |  |
| Box Colour:          | Brown Cardboard Box - Printed                                                       |  |
| Box Qty:             | 1                                                                                   |  |
| Label Size:          | 100 x 50                                                                            |  |
| Label Colour:        | White Label                                                                         |  |
| Label Qty:           | 2                                                                                   |  |
| <b>Outer Box Dir</b> | nensions (If Applicable)                                                            |  |
| Height (mm):         |                                                                                     |  |
| Width (mm):          |                                                                                     |  |
| Depth (mm):          |                                                                                     |  |
| Gross Weight (kg     | g):                                                                                 |  |
| Barcode:             | 5055369021765                                                                       |  |
| <b>Product Detai</b> | ls                                                                                  |  |
| Country of Origin    | n: China                                                                            |  |
| Fitting Instruction  |                                                                                     |  |
| Certification: CI    |                                                                                     |  |
| Product Material     |                                                                                     |  |
| Fixing Supplied:     | No                                                                                  |  |
| 1 ixing Supplied.    |                                                                                     |  |
| Pans/Bidets:         | Trap Style: Not Applicable Includes Seat: Not Applicable                            |  |
|                      |                                                                                     |  |
| Seats:               | Seat Type: Not Applicable Material: Not Applicable                                  |  |
|                      | Function: Not Applicable Hinge Type: Not Applicable                                 |  |
|                      | Hinge Material: Not Applicable                                                      |  |
|                      | 2 www.mocrippiicasic                                                                |  |
| Cisterns:            | Operating Type: Not Applicable Fittings: Not Applicable                             |  |
| Cisterns.            | Operating Type: Not Applicable Fittings: Not Applicable  Lever Type: Not Applicable |  |
|                      | Level Type. Not Applicable                                                          |  |
| Basins:              | Tap Hole: One Taphole Chain Stay Hole: No                                           |  |
|                      | Template: Not Required Waste Type Req: Slotted                                      |  |
|                      | Overflow Inc: Yes Overflow Cover: Yes                                               |  |
|                      | Inner Bowl Depth (mm): 105mm                                                        |  |
|                      |                                                                                     |  |