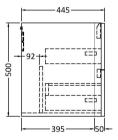

## **Packaging Details**

Barcode: 5056462646350

Sales Code: SML895 Description: 800 W/H 2-Drawer Unit

Handle Included:

Handle Type:

| Product Dimensions       | 500                            |
|--------------------------|--------------------------------|
| Height (mm): Width (mm): | 796                            |
|                          | 445                            |
| Depth (mm):              | 31.5                           |
| Nett Weight (kg):        | 31.5                           |
| Packaging Dimensions     |                                |
| Height (mm):             | 540                            |
| Width (mm):              | 840                            |
| Depth (mm):              | 480                            |
| Gross Weight (kg):       | 32                             |
| Packaging Data           |                                |
| Box Colour:              | Brown Cardboard Box - Printed  |
| Box Qty:                 | 1                              |
| Label Size:              | 100 x 50                       |
| Label Colour:            | White Label                    |
| Label Qty:               | 2                              |
| Outer Box Dimensions (If | Applicable)                    |
| Height (mm):             |                                |
| Width (mm):              |                                |
| Depth (mm):              |                                |
| Gross Weight (kg):       |                                |
| Barcode:                 | 5056462694696                  |
| Product Details          |                                |
| Country of Origin:       | China                          |
| Fitting Instruction:     | No                             |
| CE & UKCA:               | N/A                            |
| FSC Certified Materials: | Yes                            |
| Colour:                  | Satin Green                    |
| Construction Method:     | Cam & Wood Dowel               |
| Construction Type:       | Rigid                          |
| Cabinet Finish:          | MFC Painted Matt               |
| Fascia Finish:           | Mdf Painted Matt               |
| Cabinet Thickness (mm):  | 18                             |
| Fascia Thickness (mm):   | 18                             |
| Drawer Included:         | Yes                            |
| Drawer Type:             | 80mm High Metal S/C Inc Galler |
| No of Shelves:           | 0                              |
| Hinge Type:              | Not Applicable                 |
| Hinge Included:          | Not Applicable                 |
| Adjustable Legs:         | No                             |
| Fixings Included:        | Yes                            |
| Handle Style:            | Contemporary                   |
| Waste Shroud:            | Yes                            |
| II dl- Ild- d-           |                                |