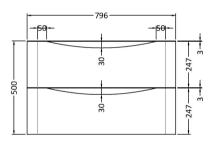

## **Packaging Details**

Barcode: 5056462646350

Sales Code: SML895 Description: 800 W/H 2-Drawer Unit

Handle Included:

Handle Type:

| Product Dimensions       | 500                            |
|--------------------------|--------------------------------|
| Height (mm): Width (mm): | 796                            |
|                          | 445                            |
| Depth (mm):              | 31.5                           |
| Nett Weight (kg):        | 31.5                           |
| Packaging Dimensions     |                                |
| Height (mm):             | 540                            |
| Width (mm):              | 840                            |
| Depth (mm):              | 480                            |
| Gross Weight (kg):       | 32                             |
| Packaging Data           |                                |
| Box Colour:              | Brown Cardboard Box - Printed  |
| Box Qty:                 | 1                              |
| Label Size:              | 100 x 50                       |
| Label Colour:            | White Label                    |
| Label Qty:               | 2                              |
| Outer Box Dimensions (If | Applicable)                    |
| Height (mm):             |                                |
| Width (mm):              |                                |
| Depth (mm):              |                                |
| Gross Weight (kg):       |                                |
| Barcode:                 | 5056462694696                  |
| Product Details          |                                |
| Country of Origin:       | China                          |
| Fitting Instruction:     | No                             |
| CE & UKCA:               | N/A                            |
| FSC Certified Materials: | Yes                            |
| Colour:                  | Satin Green                    |
| Construction Method:     | Cam & Wood Dowel               |
| Construction Type:       | Rigid                          |
| Cabinet Finish:          | MFC Painted Matt               |
| Fascia Finish:           | Mdf Painted Matt               |
| Cabinet Thickness (mm):  | 18                             |
| Fascia Thickness (mm):   | 18                             |
| Drawer Included:         | Yes                            |
| Drawer Type:             | 80mm High Metal S/C Inc Galler |
| No of Shelves:           | 0                              |
| Hinge Type:              | Not Applicable                 |
| Hinge Included:          | Not Applicable                 |
| Adjustable Legs:         | No                             |
| Fixings Included:        | Yes                            |
| Handle Style:            | Contemporary                   |
| Waste Shroud:            | Yes                            |
| II dl- Ild- d-           |                                |