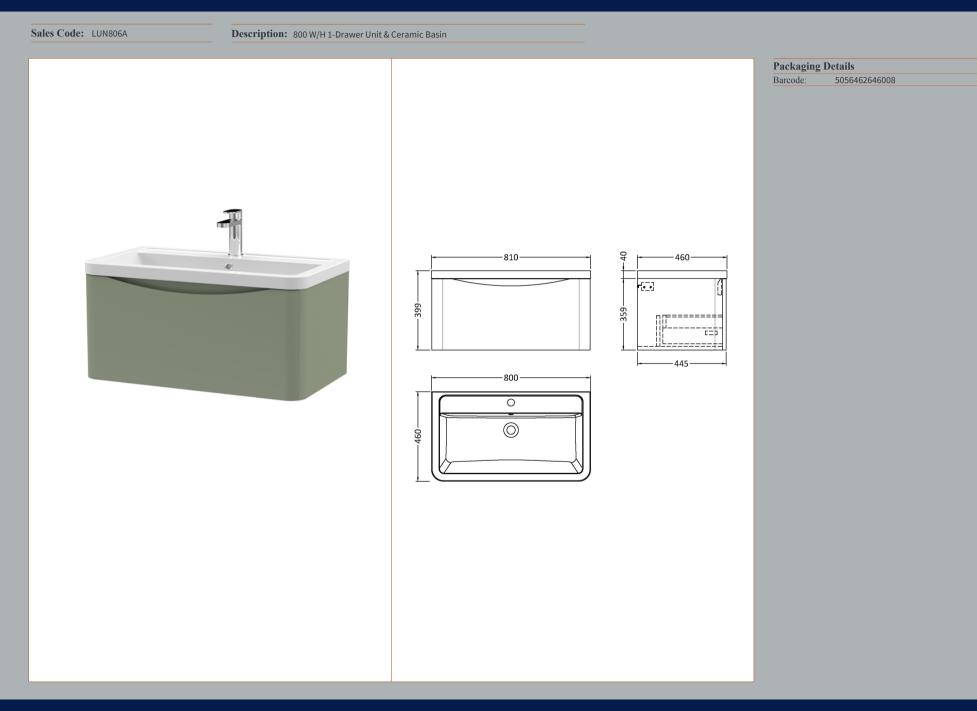

## TECHNICAL DATA SHEET

ROXOR

Sales Code: SML896

| Product Dimensions         |                                |
|----------------------------|--------------------------------|
| Height (mm):               | 359                            |
| Width (mm):                | 796                            |
| Depth (mm):                | 445                            |
| Nett Weight (kg):          | 26.5                           |
| Packaging Dimensions       |                                |
| Height (mm):               | 400                            |
| Width (mm):                | 840                            |
| Depth (mm):                | 480                            |
| Gross Weight (kg):         | 27                             |
| Packaging Data             |                                |
| Box Colour:                | Brown Cardboard Box - Printed  |
| Box Qty:                   | 1                              |
| Label Size:                | <br>100 x 50                   |
| Label Colour:              | White Label                    |
| Label Qty:                 | 2                              |
| Outer Box Dimensions (If A | Applicable)                    |
| Height (mm):               |                                |
| Width (mm):                |                                |
| Depth (mm):                |                                |
| Gross Weight (kg):         |                                |
| Barcode:                   | 5056462694641                  |
| Product Details            |                                |
| Country of Origin:         | China                          |
| Fitting Instruction:       | No                             |
| CE & UKCA:                 | N/A                            |
| FSC Certified Materials:   | Yes                            |
| Colour:                    | Satin Green                    |
| Construction Method:       | Cam & Wood Dowel               |
| Construction Type:         | Rigid                          |
| Cabinet Finish:            | MFC Painted Matt               |
| Fascia Finish:             | Mdf Painted Matt               |
| Cabinet Thickness (mm):    | 18                             |
| Fascia Thickness (mm):     | 18                             |
| Drawer Included:           | Yes                            |
| Drawer Type:               | 80mm High Metal S/C Inc Galler |
| No of Shelves:             | 0                              |
| Hinge Type:                | Not Applicable                 |
| Hinge Included:            | Not Applicable                 |
| Adjustable Legs:           | No                             |
| Fixings Included:          | Yes                            |
| Handle Style:              | Contemporary                   |
| Waste Shroud:              | Yes                            |
| Handle Included:           | Yes                            |
| Handle Type:               | Inset                          |