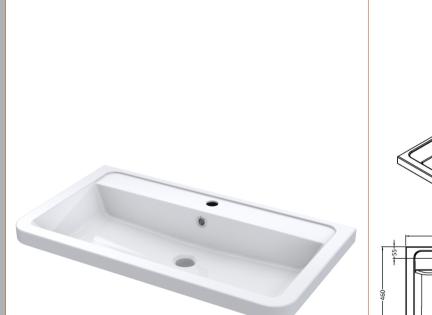

## TECHNICAL DATA SHEET

ROXOR

Sales Code: CBM005

**Description:** Ceramic Basin 810X460

|   | * |  |
|---|---|--|
| 3 |   |  |

<u>+</u>

| of the state of th |  |
|--------------------------------------------------------------------------------------------------------------------------------------------------------------------------------------------------------------------------------------------------------------------------------------------------------------------------------------------------------------------------------------------------------------------------------------------------------------------------------------------------------------------------------------------------------------------------------------------------------------------------------------------------------------------------------------------------------------------------------------------------------------------------------------------------------------------------------------------------------------------------------------------------------------------------------------------------------------------------------------------------------------------------------------------------------------------------------------------------------------------------------------------------------------------------------------------------------------------------------------------------------------------------------------------------------------------------------------------------------------------------------------------------------------------------------------------------------------------------------------------------------------------------------------------------------------------------------------------------------------------------------------------------------------------------------------------------------------------------------------------------------------------------------------------------------------------------------------------------------------------------------------------------------------------------------------------------------------------------------------------------------------------------------------------------------------------------------------------------------------------------------|--|
|                                                                                                                                                                                                                                                                                                                                                                                                                                                                                                                                                                                                                                                                                                                                                                                                                                                                                                                                                                                                                                                                                                                                                                                                                                                                                                                                                                                                                                                                                                                                                                                                                                                                                                                                                                                                                                                                                                                                                                                                                                                                                                                                |  |

| Product Dime         | nsions                                                   |  |  |
|----------------------|----------------------------------------------------------|--|--|
| Height (mm):         | 450                                                      |  |  |
| Width (mm):          | 800                                                      |  |  |
| Depth (mm):          | 157                                                      |  |  |
| Nett Weight (kg)     |                                                          |  |  |
| Packaging Dir        | nensions                                                 |  |  |
| Height (mm):         | 470                                                      |  |  |
| Width (mm):          | 840                                                      |  |  |
| Depth (mm):          | 167                                                      |  |  |
| Gross Weight (kg     | 3): 18.12                                                |  |  |
| Packaging Da         | ta                                                       |  |  |
| Box Colour:          | Brown Cardboard Box - Printed                            |  |  |
| Box Qty:             | 1                                                        |  |  |
| Label Size:          | 100 x 50                                                 |  |  |
| Label Colour:        | White Label                                              |  |  |
| Label Qty:           | 2                                                        |  |  |
| <b>Outer Box Dir</b> | nensions (If Applicable)                                 |  |  |
| Height (mm):         |                                                          |  |  |
| Width (mm):          |                                                          |  |  |
| Depth (mm):          |                                                          |  |  |
| Gross Weight (kg     | ş):                                                      |  |  |
| Barcode:             | 5056211875802                                            |  |  |
| <b>Product Detai</b> | ls                                                       |  |  |
| Country of Origin    | n: China                                                 |  |  |
| Fitting Instruction  | n: No                                                    |  |  |
| Certification: CE    | E & UKCA: No WRAS: N/A WRAS No: N/A                      |  |  |
| Product Material     | Vitreous China                                           |  |  |
| Fixing Supplied:     | No                                                       |  |  |
| Pans/Bidets:         | Trap Style: Not Applicable Includes Seat: Not Applicable |  |  |
| Seats:               | Seat Type: Not Applicable Material: Not Applicable       |  |  |
|                      | Function: Not Applicable Hinge Type: Not Applicable      |  |  |
|                      | Hinge Material: Not Applicable                           |  |  |
| Cisterns:            | Operating Type: Not Applicable Fittings: Not Applicable  |  |  |
| 015101115.           | Lever Type: Not Applicable                               |  |  |
|                      |                                                          |  |  |
| Basins:              | Tap Hole: One Taphole Chain Stay Hole: No                |  |  |
|                      | Template: Not Required Waste Type Req: Slotted           |  |  |
|                      | Overflow Inc: Yes Overflow Cover: Yes                    |  |  |

Inner Bowl Depth (mm): 105mm