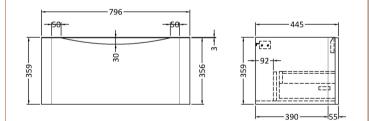

## TECHNICAL DATA SHEET

ROXOR

Sales Code: SML896

| Product Dimensions         |                                |
|----------------------------|--------------------------------|
| Height (mm):               | 359                            |
| Width (mm):                | 796                            |
| Depth (mm):                | 445                            |
| Nett Weight (kg):          | 26.5                           |
| Packaging Dimensions       |                                |
| Height (mm):               | 400                            |
| Width (mm):                | 840                            |
| Depth (mm):                | 480                            |
| Gross Weight (kg):         | 27                             |
| Packaging Data             |                                |
| Box Colour:                | Brown Cardboard Box - Printed  |
| Box Qty:                   | 1                              |
| Label Size:                | <br>100 x 50                   |
| Label Colour:              | White Label                    |
| Label Qty:                 | 2                              |
| Outer Box Dimensions (If A | Applicable)                    |
| Height (mm):               |                                |
| Width (mm):                |                                |
| Depth (mm):                |                                |
| Gross Weight (kg):         |                                |
| Barcode:                   | 5056462694641                  |
| Product Details            |                                |
| Country of Origin:         | China                          |
| Fitting Instruction:       | No                             |
| CE & UKCA:                 | N/A                            |
| FSC Certified Materials:   | Yes                            |
| Colour:                    | Satin Green                    |
| Construction Method:       | Cam & Wood Dowel               |
| Construction Type:         | Rigid                          |
| Cabinet Finish:            | MFC Painted Matt               |
| Fascia Finish:             | Mdf Painted Matt               |
| Cabinet Thickness (mm):    | 18                             |
| Fascia Thickness (mm):     | 18                             |
| Drawer Included:           | Yes                            |
| Drawer Type:               | 80mm High Metal S/C Inc Galler |
| No of Shelves:             | 0                              |
| Hinge Type:                | Not Applicable                 |
| Hinge Included:            | Not Applicable                 |
| Adjustable Legs:           | No                             |
| Fixings Included:          | Yes                            |
| Handle Style:              | Contemporary                   |
| Waste Shroud:              | Yes                            |
| Handle Included:           | Yes                            |
| Handle Type:               | Inset                          |