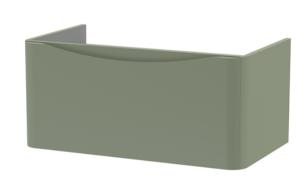

Barcode: 5056462646305

Sales Code: SML896 Description: 800 W/H Single Drawer Unit

Handle Style: Waste Shroud:

Handle Type:

Handle Included:

| Product Dimensions         |                                |
|----------------------------|--------------------------------|
| Height (mm):               | 359                            |
| Width (mm):                | 796                            |
| Depth (mm):                | 445                            |
| Nett Weight (kg):          | 26.5                           |
| Packaging Dimensions       |                                |
| Height (mm):               | 400                            |
| Width (mm):                | 840                            |
| Depth (mm):                | 480                            |
| Gross Weight (kg):         | 27                             |
| Packaging Data             |                                |
| Box Colour:                | Brown Cardboard Box - Printed  |
| Box Qty:                   | 1                              |
| Label Size:                | 100 x 50                       |
| Label Colour:              | White Label                    |
| Label Qty:                 | 2                              |
| Outer Box Dimensions (If a | Applicable)                    |
| Height (mm):               |                                |
| Width (mm):                |                                |
| Depth (mm):                |                                |
| Gross Weight (kg):         |                                |
| Barcode:                   | 5056462694641                  |
| roduct Details             |                                |
| Country of Origin:         | China                          |
| Fitting Instruction:       | No                             |
| CE & UKCA:                 | N/A                            |
| SC Certified Materials:    | Yes                            |
| Colour:                    | Satin Green                    |
| Construction Method:       | Cam & Wood Dowel               |
| Construction Type:         | Rigid                          |
| Cabinet Finish:            | MFC Painted Matt               |
| Fascia Finish:             | Mdf Painted Matt               |
| Cabinet Thickness (mm):    | 18                             |
| Fascia Thickness (mm):     | 18                             |
| Drawer Included:           | Yes                            |
| Drawer Type:               | 80mm High Metal S/C Inc Galler |
| No of Shelves:             | 0                              |
| Hinge Type:                | Not Applicable                 |
| Hinge Included:            | Not Applicable                 |
| Adjustable Legs:           | No                             |
| Fixings Included:          | Yes                            |
| T 11 C 1                   | C                              |