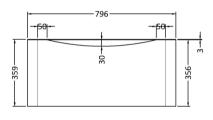

Contemporary Yes

Yes

Inset

Sales Code: PMB005 Description: 800X450mm Poly Marble Basin

| Product Dime         | nsions                                                   |
|----------------------|----------------------------------------------------------|
|                      |                                                          |
| Height (mm):         | 450                                                      |
| Width (mm):          | 800                                                      |
| Depth (mm):          | 157                                                      |
| Nett Weight (kg)     |                                                          |
| Packaging Dir        |                                                          |
| Height (mm):         | 167                                                      |
| Width (mm):          | 840                                                      |
| Depth (mm):          | 470                                                      |
| Gross Weight (kg     |                                                          |
| Packaging Da         | ta                                                       |
| Box Colour:          | Brown Cardboard Box - Printed                            |
| Box Qty:             | 1                                                        |
| Label Size:          | 100 x 50                                                 |
| Label Colour:        | White Label                                              |
| Label Qty:           | 2                                                        |
| <b>Outer Box Dir</b> | nensions (If Applicable)                                 |
| Height (mm):         |                                                          |
| Width (mm):          |                                                          |
| Depth (mm):          |                                                          |
| Gross Weight (kg     | g):                                                      |
| Barcode:             | 5055369021765                                            |
| <b>Product Detai</b> | ls                                                       |
| Country of Origin    | n: China                                                 |
| Fitting Instruction  |                                                          |
| Certification: CI    |                                                          |
| Product Material     |                                                          |
| Fixing Supplied:     | No                                                       |
| 1 ixing Supplied.    |                                                          |
| Pans/Bidets:         | Trap Style: Not Applicable Includes Seat: Not Applicable |
|                      |                                                          |
| Seats:               | Seat Type: Not Applicable Material: Not Applicable       |
|                      | Function: Not Applicable Hinge Type: Not Applicable      |
|                      | Hinge Material: Not Applicable                           |
|                      | 2 www.mocrippiicasic                                     |
| Cisterns:            | Operating Type: Not Applicable Fittings: Not Applicable  |
| Cisterns.            | Lever Type: Not Applicable  Lever Type: Not Applicable   |
|                      | Level Type. Not Applicable                               |
| Basins:              | Tap Hole: One Taphole Chain Stay Hole: No                |
|                      | Template: Not Required Waste Type Req: Slotted           |
|                      | Overflow Inc: Yes Overflow Cover: Yes                    |
|                      | Inner Bowl Depth (mm): 105mm                             |
|                      |                                                          |