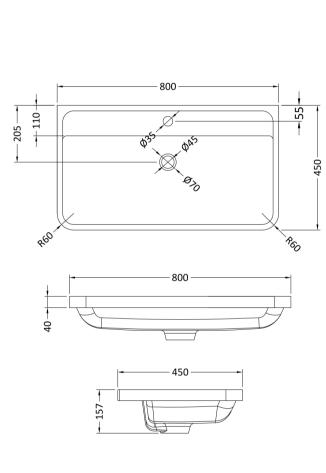

Contemporary Yes

Yes

Inset

Sales Code: PMB005 Description: 800X450mm Poly Marble Basin

| Product Dime         | nsions                                                   |
|----------------------|----------------------------------------------------------|
|                      |                                                          |
| Height (mm):         | 450                                                      |
| Width (mm):          | 800                                                      |
| Depth (mm):          | 157                                                      |
| Nett Weight (kg)     |                                                          |
| Packaging Dir        |                                                          |
| Height (mm):         | 167                                                      |
| Width (mm):          | 840                                                      |
| Depth (mm):          | 470                                                      |
| Gross Weight (kg     |                                                          |
| Packaging Da         | ta                                                       |
| Box Colour:          | Brown Cardboard Box - Printed                            |
| Box Qty:             | 1                                                        |
| Label Size:          | 100 x 50                                                 |
| Label Colour:        | White Label                                              |
| Label Qty:           | 2                                                        |
| <b>Outer Box Dir</b> | nensions (If Applicable)                                 |
| Height (mm):         |                                                          |
| Width (mm):          |                                                          |
| Depth (mm):          |                                                          |
| Gross Weight (kg     | g):                                                      |
| Barcode:             | 5055369021765                                            |
| <b>Product Detai</b> | ls                                                       |
| Country of Origin    | n: China                                                 |
| Fitting Instruction  |                                                          |
| Certification: CI    |                                                          |
| Product Material     |                                                          |
| Fixing Supplied:     | No                                                       |
| 1 ixing Supplied.    |                                                          |
| Pans/Bidets:         | Trap Style: Not Applicable Includes Seat: Not Applicable |
|                      |                                                          |
| Seats:               | Seat Type: Not Applicable Material: Not Applicable       |
|                      | Function: Not Applicable Hinge Type: Not Applicable      |
|                      | Hinge Material: Not Applicable                           |
|                      | 2 www.mocrippiicasic                                     |
| Cisterns:            | Operating Type: Not Applicable Fittings: Not Applicable  |
| Cisterns.            | Lever Type: Not Applicable  Lever Type: Not Applicable   |
|                      | Level Type. Not Applicable                               |
| Basins:              | Tap Hole: One Taphole Chain Stay Hole: No                |
|                      | Template: Not Required Waste Type Req: Slotted           |
|                      | Overflow Inc: Yes Overflow Cover: Yes                    |
|                      | Inner Bowl Depth (mm): 105mm                             |
|                      |                                                          |