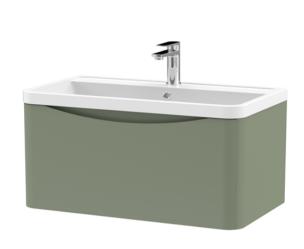

## ROXOR

Sales Code: LUN806 Description: 800 W/H 1-Drawer Unit & Polymarble Basin

| TO 1 |         | T   |       |
|------|---------|-----|-------|
| Pac  | kaging  | 1)0 | tails |
| 1 ac | raging, | DU  | CHILD |