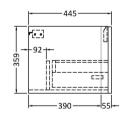

Barcode: 5056462646305

Sales Code: SML896 Description: 800 W/H Single Drawer Unit

Handle Style: Waste Shroud:

Handle Type:

Handle Included:

| Product Dimensions         |                                |
|----------------------------|--------------------------------|
| Height (mm):               | 359                            |
| Width (mm):                | 796                            |
| Depth (mm):                | 445                            |
| Nett Weight (kg):          | 26.5                           |
| Packaging Dimensions       |                                |
| Height (mm):               | 400                            |
| Width (mm):                | 840                            |
| Depth (mm):                | 480                            |
| Gross Weight (kg):         | 27                             |
| Packaging Data             |                                |
| Box Colour:                | Brown Cardboard Box - Printed  |
| Box Qty:                   | 1                              |
| Label Size:                | 100 x 50                       |
| Label Colour:              | White Label                    |
| Label Qty:                 | 2                              |
| Outer Box Dimensions (If a | Applicable)                    |
| Height (mm):               |                                |
| Width (mm):                |                                |
| Depth (mm):                |                                |
| Gross Weight (kg):         |                                |
| Barcode:                   | 5056462694641                  |
| roduct Details             |                                |
| Country of Origin:         | China                          |
| Fitting Instruction:       | No                             |
| CE & UKCA:                 | N/A                            |
| SC Certified Materials:    | Yes                            |
| Colour:                    | Satin Green                    |
| Construction Method:       | Cam & Wood Dowel               |
| Construction Type:         | Rigid                          |
| Cabinet Finish:            | MFC Painted Matt               |
| Fascia Finish:             | Mdf Painted Matt               |
| Cabinet Thickness (mm):    | 18                             |
| Fascia Thickness (mm):     | 18                             |
| Drawer Included:           | Yes                            |
| Drawer Type:               | 80mm High Metal S/C Inc Galler |
| No of Shelves:             | 0                              |
| Hinge Type:                | Not Applicable                 |
| Hinge Included:            | Not Applicable                 |
| Adjustable Legs:           | No                             |
| Fixings Included:          | Yes                            |
| T 11 C 1                   | C                              |