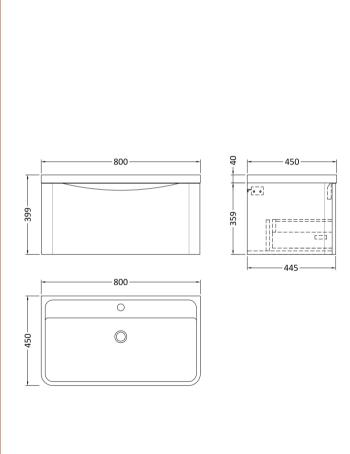

Barcode: 5056462646305

Sales Code: SML896 Description: 800 W/H Single Drawer Unit

Handle Style: Waste Shroud:

Handle Type:

Handle Included:

| Product Dimensions         |                                |
|----------------------------|--------------------------------|
| Height (mm):               | 359                            |
| Width (mm):                | 796                            |
| Depth (mm):                | 445                            |
| Nett Weight (kg):          | 26.5                           |
| Packaging Dimensions       |                                |
| Height (mm):               | 400                            |
| Width (mm):                | 840                            |
| Depth (mm):                | 480                            |
| Gross Weight (kg):         | 27                             |
| Packaging Data             |                                |
| Box Colour:                | Brown Cardboard Box - Printed  |
| Box Qty:                   | 1                              |
| Label Size:                | 100 x 50                       |
| Label Colour:              | White Label                    |
| Label Qty:                 | 2                              |
| Outer Box Dimensions (If a | Applicable)                    |
| Height (mm):               |                                |
| Width (mm):                |                                |
| Depth (mm):                |                                |
| Gross Weight (kg):         |                                |
| Barcode:                   | 5056462694641                  |
| roduct Details             |                                |
| Country of Origin:         | China                          |
| Fitting Instruction:       | No                             |
| CE & UKCA:                 | N/A                            |
| SC Certified Materials:    | Yes                            |
| Colour:                    | Satin Green                    |
| Construction Method:       | Cam & Wood Dowel               |
| Construction Type:         | Rigid                          |
| Cabinet Finish:            | MFC Painted Matt               |
| Fascia Finish:             | Mdf Painted Matt               |
| Cabinet Thickness (mm):    | 18                             |
| Fascia Thickness (mm):     | 18                             |
| Drawer Included:           | Yes                            |
| Drawer Type:               | 80mm High Metal S/C Inc Galler |
| No of Shelves:             | 0                              |
| Hinge Type:                | Not Applicable                 |
| Hinge Included:            | Not Applicable                 |
| Adjustable Legs:           | No                             |
| Fixings Included:          | Yes                            |
| T 11 C 1                   | C                              |

Contemporary Yes

Yes

Inset

Sales Code: PMB005 Description: 800X450mm Poly Marble Basin

| Product Dime         | nsions                                                   |
|----------------------|----------------------------------------------------------|
|                      |                                                          |
| Height (mm):         | 450                                                      |
| Width (mm):          | 800                                                      |
| Depth (mm):          | 157                                                      |
| Nett Weight (kg)     |                                                          |
| Packaging Dir        |                                                          |
| Height (mm):         | 167                                                      |
| Width (mm):          | 840                                                      |
| Depth (mm):          | 470                                                      |
| Gross Weight (kg     |                                                          |
| Packaging Da         | ta                                                       |
| Box Colour:          | Brown Cardboard Box - Printed                            |
| Box Qty:             | 1                                                        |
| Label Size:          | 100 x 50                                                 |
| Label Colour:        | White Label                                              |
| Label Qty:           | 2                                                        |
| <b>Outer Box Dir</b> | nensions (If Applicable)                                 |
| Height (mm):         |                                                          |
| Width (mm):          |                                                          |
| Depth (mm):          |                                                          |
| Gross Weight (kg     | g):                                                      |
| Barcode:             | 5055369021765                                            |
| <b>Product Detai</b> | ls                                                       |
| Country of Origin    | n: China                                                 |
| Fitting Instruction  |                                                          |
| Certification: CI    |                                                          |
| Product Material     |                                                          |
| Fixing Supplied:     | No                                                       |
| 1 ixing Supplied.    |                                                          |
| Pans/Bidets:         | Trap Style: Not Applicable Includes Seat: Not Applicable |
|                      |                                                          |
| Seats:               | Seat Type: Not Applicable Material: Not Applicable       |
|                      | Function: Not Applicable Hinge Type: Not Applicable      |
|                      | Hinge Material: Not Applicable                           |
|                      | 2 www.mocrippiicasic                                     |
| Cisterns:            | Operating Type: Not Applicable Fittings: Not Applicable  |
| Cisterns.            | Lever Type: Not Applicable  Lever Type: Not Applicable   |
|                      | Level Type. Not Applicable                               |
| Basins:              | Tap Hole: One Taphole Chain Stay Hole: No                |
|                      | Template: Not Required Waste Type Req: Slotted           |
|                      | Overflow Inc: Yes Overflow Cover: Yes                    |
|                      | Inner Bowl Depth (mm): 105mm                             |
|                      |                                                          |