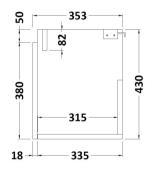

## **Packaging Details**

Barcode: 5056211847878

Sales Code: MZZ482 Description: 500X360 Wh 1-Door Unit

| <b>Product Dimensions</b>       |                              |
|---------------------------------|------------------------------|
| Height (mm):                    | 430                          |
| Width (mm):                     | 500                          |
| Depth (mm):                     | 353                          |
| Nett Weight (kg):               | 10                           |
| Packaging Dimensions            |                              |
| Height (mm):                    | 450                          |
| Width (mm):                     | 520                          |
| Depth (mm):                     | 375                          |
| Gross Weight (kg):              | 11                           |
| Packaging Data                  |                              |
| Box Colour:                     | Brown Cardboard Box          |
| Box Qty:                        | 1                            |
| Label Size:                     | 50 x 100                     |
| Label Colour:                   | White Label                  |
| Label Oty:                      | 2                            |
| Outer Box Dimensions (If A      | <del>_</del>                 |
| Height (mm):                    | тррисаме)                    |
| Width (mm):                     |                              |
| Depth (mm):                     |                              |
| Gross Weight (kg):              |                              |
| Barcode:                        | 5056211847861                |
| Product Details                 | 5050211047001                |
|                                 | China                        |
| Country of Origin:              | China                        |
| Fitting Instruction: CE & UKCA: | No N/A                       |
| FSC Certified Materials:        | N/A                          |
|                                 | Yes                          |
| Colour:                         | Gloss Grey Mist              |
| Construction Method:            | Cam & Wood Dowel             |
| Construction Type:              | Rigid                        |
| Cabinet Finish:                 | MFC Gloss                    |
| Fascia Finish:                  | MFC Gloss                    |
| Cabinet Thickness (mm):         | 18                           |
| Fascia Thickness (mm):          | 18                           |
| Drawer Included:                | No                           |
| Drawer Type:                    | Not Applicable               |
| No of Shelves:                  | 0                            |
| Hinge Type:                     | 95 Degree Clip-On Soft Close |
| Hinge Included:                 | Yes                          |
| Adjustable Legs:                | No, Not Required             |
| Fixings Included:               | Yes                          |
| Handle Style:                   | Not Applicable               |
| Waste Shroud:                   | Not Applicable               |
| Handle Included:                | No, Not Required             |
| Handle Type:                    | Not Applicable               |
|                                 |                              |