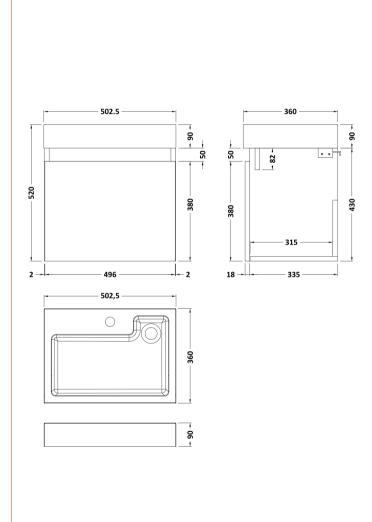

## **Packaging Details**

Barcode: 5056211847878

Sales Code: MZZ482 Description: 500X360 Wh 1-Door Unit

| <b>Product Dimensions</b>       |                              |
|---------------------------------|------------------------------|
| Height (mm):                    | 430                          |
| Width (mm):                     | 500                          |
| Depth (mm):                     | 353                          |
| Nett Weight (kg):               | 10                           |
| Packaging Dimensions            |                              |
| Height (mm):                    | 450                          |
| Width (mm):                     | 520                          |
| Depth (mm):                     | 375                          |
| Gross Weight (kg):              | 11                           |
| Packaging Data                  |                              |
| Box Colour:                     | Brown Cardboard Box          |
| Box Qty:                        | 1                            |
| Label Size:                     | 50 x 100                     |
| Label Colour:                   | White Label                  |
| Label Oty:                      | 2                            |
| Outer Box Dimensions (If A      | <del>_</del>                 |
| Height (mm):                    | тррисаме)                    |
| Width (mm):                     |                              |
| Depth (mm):                     |                              |
| Gross Weight (kg):              |                              |
| Barcode:                        | 5056211847861                |
| Product Details                 | 5050211047001                |
|                                 | China                        |
| Country of Origin:              | China                        |
| Fitting Instruction: CE & UKCA: | No N/A                       |
| FSC Certified Materials:        | N/A                          |
|                                 | Yes                          |
| Colour:                         | Gloss Grey Mist              |
| Construction Method:            | Cam & Wood Dowel             |
| Construction Type:              | Rigid                        |
| Cabinet Finish:                 | MFC Gloss                    |
| Fascia Finish:                  | MFC Gloss                    |
| Cabinet Thickness (mm):         | 18                           |
| Fascia Thickness (mm):          | 18                           |
| Drawer Included:                | No                           |
| Drawer Type:                    | Not Applicable               |
| No of Shelves:                  | 0                            |
| Hinge Type:                     | 95 Degree Clip-On Soft Close |
| Hinge Included:                 | Yes                          |
| Adjustable Legs:                | No, Not Required             |
| Fixings Included:               | Yes                          |
| Handle Style:                   | Not Applicable               |
| Waste Shroud:                   | Not Applicable               |
| Handle Included:                | No, Not Required             |
| Handle Type:                    | Not Applicable               |
|                                 |                              |

Sales Code: PMB022 Description: 2 In 1 Polymarble Basin 503 X 360 Rw

| Product Dimen          | sions                                                    |
|------------------------|----------------------------------------------------------|
|                        | ~~~~                                                     |
| Height (mm):           | 90                                                       |
| Width (mm):            | 503                                                      |
| Depth (mm):            | 360                                                      |
| Nett Weight (kg):      | 11.5                                                     |
| Packaging Dim          |                                                          |
| Height (mm):           | 110                                                      |
| Width (mm):            | 525                                                      |
| Depth (mm):            | 380                                                      |
| Gross Weight (kg)      |                                                          |
| Packaging Data         |                                                          |
| Box Colour:            | Brown Cardboard Box - Printed                            |
| Box Qty:               | 1                                                        |
| Label Size:            | 100 x 50                                                 |
| Label Colour:          | White Label                                              |
| Label Qty:             | 2                                                        |
| <b>Outer Box Dim</b>   | ensions (If Applicable)                                  |
| Height (mm):           |                                                          |
| Width (mm):            |                                                          |
| Depth (mm):            |                                                          |
| Gross Weight (kg)      |                                                          |
| Barcode:               | 5055275819524                                            |
| <b>Product Details</b> |                                                          |
| Country of Origin:     | China                                                    |
| Fitting Instruction:   | . No                                                     |
| Certification: CE      | & UKCA: No WRAS: N/A WRAS No: N/A                        |
| Product Material:      | Polymarble                                               |
| Fixing Supplied:       | No                                                       |
|                        |                                                          |
| Pans/Bidets:           | Trap Style: Not Applicable Includes Seat: Not Applicable |
|                        |                                                          |
|                        | Seat Type: Not Applicable Material: Not Applicable       |
|                        | Function: Not Applicable Hinge Type: Not Applicable      |
|                        | Hinge Material: Not Applicable                           |
| Cisterns:              | Operating Type: Not Applicable Fittings: Not Applicable  |
|                        | Lever Type: Not Applicable                               |
|                        |                                                          |
| Basins:                | Tap Hole: One Taphole Chain Stay Hole: No                |
|                        | Template: Not Required Waste Type Req: Unslotted         |
|                        | Overflow Inc: No Overflow Cover: Not Applicable          |
| ]                      | Inner Bowl Depth (mm): 70mm                              |