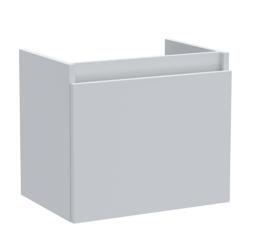

## **Packaging Details**

Barcode: 5056211847878

Sales Code: MZZ482 Description: 500X360 Wh 1-Door Unit

| <b>Product Dimensions</b>       |                              |
|---------------------------------|------------------------------|
| Height (mm):                    | 430                          |
| Width (mm):                     | 500                          |
| Depth (mm):                     | 353                          |
| Nett Weight (kg):               | 10                           |
| Packaging Dimensions            |                              |
| Height (mm):                    | 450                          |
| Width (mm):                     | 520                          |
| Depth (mm):                     | 375                          |
| Gross Weight (kg):              | 11                           |
| Packaging Data                  |                              |
| Box Colour:                     | Brown Cardboard Box          |
| Box Qty:                        | 1                            |
| Label Size:                     | 50 x 100                     |
| Label Colour:                   | White Label                  |
| Label Oty:                      | 2                            |
| Outer Box Dimensions (If A      | <del>_</del>                 |
| Height (mm):                    | тррисаме)                    |
| Width (mm):                     |                              |
| Depth (mm):                     |                              |
| Gross Weight (kg):              |                              |
| Barcode:                        | 5056211847861                |
| Product Details                 | 5050211047001                |
|                                 | China                        |
| Country of Origin:              | China                        |
| Fitting Instruction: CE & UKCA: | No N/A                       |
| FSC Certified Materials:        | N/A                          |
|                                 | Yes                          |
| Colour:                         | Gloss Grey Mist              |
| Construction Method:            | Cam & Wood Dowel             |
| Construction Type:              | Rigid                        |
| Cabinet Finish:                 | MFC Gloss                    |
| Fascia Finish:                  | MFC Gloss                    |
| Cabinet Thickness (mm):         | 18                           |
| Fascia Thickness (mm):          | 18                           |
| Drawer Included:                | No                           |
| Drawer Type:                    | Not Applicable               |
| No of Shelves:                  | 0                            |
| Hinge Type:                     | 95 Degree Clip-On Soft Close |
| Hinge Included:                 | Yes                          |
| Adjustable Legs:                | No, Not Required             |
| Fixings Included:               | Yes                          |
| Handle Style:                   | Not Applicable               |
| Waste Shroud:                   | Not Applicable               |
| Handle Included:                | No, Not Required             |
| Handle Type:                    | Not Applicable               |
|                                 |                              |