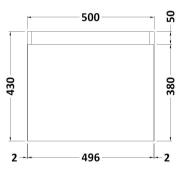

## **Packaging Details**

Barcode: 5056211847878

Sales Code: MZZ482 Description: 500X360 Wh 1-Door Unit

| <b>Product Dimensions</b>       |                              |
|---------------------------------|------------------------------|
| Height (mm):                    | 430                          |
| Width (mm):                     | 500                          |
| Depth (mm):                     | 353                          |
| Nett Weight (kg):               | 10                           |
| Packaging Dimensions            |                              |
| Height (mm):                    | 450                          |
| Width (mm):                     | 520                          |
| Depth (mm):                     | 375                          |
| Gross Weight (kg):              | 11                           |
| Packaging Data                  |                              |
| Box Colour:                     | Brown Cardboard Box          |
| Box Qty:                        | 1                            |
| Label Size:                     | 50 x 100                     |
| Label Colour:                   | White Label                  |
| Label Oty:                      | 2                            |
| Outer Box Dimensions (If A      | <del>_</del>                 |
| Height (mm):                    | тррисаме)                    |
| Width (mm):                     |                              |
| Depth (mm):                     |                              |
| Gross Weight (kg):              |                              |
| Barcode:                        | 5056211847861                |
| Product Details                 | 5050211047001                |
|                                 | China                        |
| Country of Origin:              | China                        |
| Fitting Instruction: CE & UKCA: | No N/A                       |
| FSC Certified Materials:        | N/A                          |
|                                 | Yes                          |
| Colour:                         | Gloss Grey Mist              |
| Construction Method:            | Cam & Wood Dowel             |
| Construction Type:              | Rigid                        |
| Cabinet Finish:                 | MFC Gloss                    |
| Fascia Finish:                  | MFC Gloss                    |
| Cabinet Thickness (mm):         | 18                           |
| Fascia Thickness (mm):          | 18                           |
| Drawer Included:                | No                           |
| Drawer Type:                    | Not Applicable               |
| No of Shelves:                  | 0                            |
| Hinge Type:                     | 95 Degree Clip-On Soft Close |
| Hinge Included:                 | Yes                          |
| Adjustable Legs:                | No, Not Required             |
| Fixings Included:               | Yes                          |
| Handle Style:                   | Not Applicable               |
| Waste Shroud:                   | Not Applicable               |
| Handle Included:                | No, Not Required             |
| Handle Type:                    | Not Applicable               |
|                                 |                              |