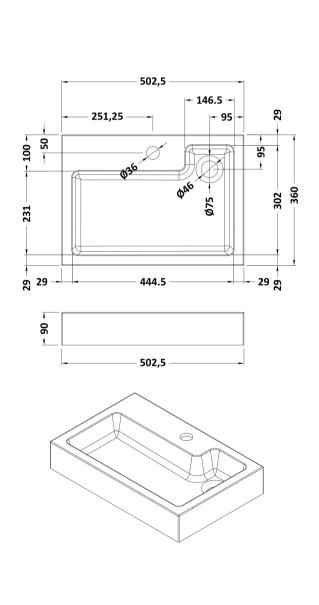

Sales Code: PMB022 Description: 2 In 1 Polymarble Basin 503 X 360 Rw

| Product Dimen          | sions                                                    |
|------------------------|----------------------------------------------------------|
|                        | ~~~~                                                     |
| Height (mm):           | 90                                                       |
| Width (mm):            | 503                                                      |
| Depth (mm):            | 360                                                      |
| Nett Weight (kg):      | 11.5                                                     |
| Packaging Dim          |                                                          |
| Height (mm):           | 110                                                      |
| Width (mm):            | 525                                                      |
| Depth (mm):            | 380                                                      |
| Gross Weight (kg)      |                                                          |
| Packaging Data         |                                                          |
| Box Colour:            | Brown Cardboard Box - Printed                            |
| Box Qty:               | 1                                                        |
| Label Size:            | 100 x 50                                                 |
| Label Colour:          | White Label                                              |
| Label Qty:             | 2                                                        |
| <b>Outer Box Dim</b>   | ensions (If Applicable)                                  |
| Height (mm):           |                                                          |
| Width (mm):            |                                                          |
| Depth (mm):            |                                                          |
| Gross Weight (kg)      |                                                          |
| Barcode:               | 5055275819524                                            |
| <b>Product Details</b> |                                                          |
| Country of Origin:     | China                                                    |
| Fitting Instruction:   | . No                                                     |
| Certification: CE      | & UKCA: No WRAS: N/A WRAS No: N/A                        |
| Product Material:      | Polymarble                                               |
| Fixing Supplied:       | No                                                       |
|                        |                                                          |
| Pans/Bidets:           | Trap Style: Not Applicable Includes Seat: Not Applicable |
|                        |                                                          |
|                        | Seat Type: Not Applicable Material: Not Applicable       |
|                        | Function: Not Applicable Hinge Type: Not Applicable      |
|                        | Hinge Material: Not Applicable                           |
| Cisterns:              | Operating Type: Not Applicable Fittings: Not Applicable  |
|                        | Lever Type: Not Applicable                               |
|                        |                                                          |
| Basins:                | Tap Hole: One Taphole Chain Stay Hole: No                |
|                        | Template: Not Required Waste Type Req: Unslotted         |
|                        | Overflow Inc: No Overflow Cover: Not Applicable          |
| ]                      | Inner Bowl Depth (mm): 70mm                              |