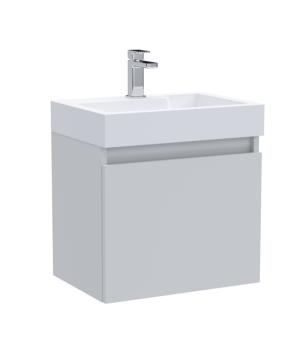

## TECHNICAL DATA SHEET

## ROXOR

Sales Code: MER009 Description: 500X360 Wh 1-Door Vanity & Basin





## **Packaging Details**

Barcode: 5056211847878

Sales Code: MZZ482 Description: 500X360 Wh 1-Door Unit







| <b>Product Dimensions</b>       |                              |
|---------------------------------|------------------------------|
| Height (mm):                    | 430                          |
| Width (mm):                     | 500                          |
| Depth (mm):                     | 353                          |
| Nett Weight (kg):               | 10                           |
| Packaging Dimensions            |                              |
| Height (mm):                    | 450                          |
| Width (mm):                     | 520                          |
| Depth (mm):                     | 375                          |
| Gross Weight