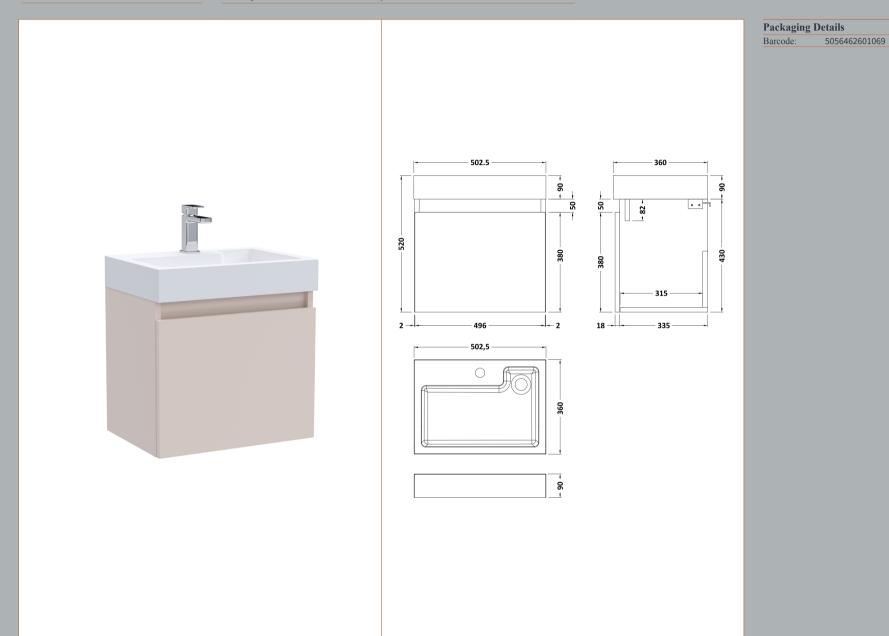

## TECHNICAL DATA SHEET

Description: 500X360 Wh 1-Door Vanity & Basin

ROXOR

Sales Code: MOZ1182

Description: 500X360 Wh 1-Door Unit

| Product Dimensions                                                                                                                                                                                                                                                                                      |                                                                                                                                                                                                              |  |
|---------------------------------------------------------------------------------------------------------------------------------------------------------------------------------------------------------------------------------------------------------------------------------------------------------|--------------------------------------------------------------------------------------------------------------------------------------------------------------------------------------------------------------|--|
| Height (mm):                                                                                                                                                                                                                                                                                            | 430                                                                                                                                                                                                          |  |
| Width (mm):                                                                                                                                                                                                                                                                                             | 500                                                                                                                                                                                                          |  |
| Depth (mm):                                                                                                                                                                                                                                                                                             | 353                                                                                                                                                                                                          |  |
| Nett Weight (kg):                                                                                                                                                                                                                                                                                       | 14.5                                                                                                                                                                                                         |  |
| Packaging Dimensions                                                                                                                                                                                                                                                                                    |                                                                                                                                                                                                              |  |
| Height (mm):                                                                                                                                                                                                                                                                                            | 450                                                                                                                                                                                                          |  |
| Width (mm):                                                                                                                                                                                                                                                                                             | 520                                                                                                                                                                                                          |  |
| Depth (mm):                                                                                                                                                                                                                                                                                             | 375                                                                                                                                                                                                          |  |
| Gross Weight (kg):                                                                                                                                                                                                                                                                                      | 15                                                                                                                                                                                                           |  |
| Packaging Data                                                                                                                                                                                                                                                                                          |                                                                                                                                                                                                              |  |
| Box Colour:                                                                                                                                                                                                                                                                                             | Brown Cardboard Box                                                                                                                                                                                          |  |
| Box Qty:                                                                                                                                                                                                                                                                                                | 1                                                                                                                                                                                                            |  |
| Label Size:                                                                                                                                                                                                                                                                                             | 50 x 100                                                                                                                                                                                                     |  |
| Label Colour:                                                                                                                                                                                                                                                                                           | White Label                                                                                                                                                                                                  |  |
| Label Qty:                                                                                                                                                                                                                                                                                              | 2                                                                                                                                                                                                            |  |
| Outer Box Dimensions (If App                                                                                                                                                                                                                                                                            | licable)                                                                                                                                                                                                     |  |
| Height (mm):                                                                                                                                                                                                                                                                                            |                                                                                                                                                                                                              |  |
| Width (mm):                                                                                                                                                                                                                                                                                             |                                                                                                                                                                                                              |  |
| Depth (mm):                                                                                                                                                                                                                                                                                             |                                                                                                                                                                                                              |  |
| Gross Weight (kg):                                                                                                                                                                                                                                                                                      |                                                                                                                                                                                                              |  |
| Barcode:                                                                                                                                                                                                                                                                                                | 5056211874843                                                                                                                                                                                                |  |
| Product Details                                                                                                                                                                                                                                                                                         |                                                                                                                                                                                                              |  |
| Country of Origin:                                                                                                                                                                                                                                                                                      | United Kingdom                                                                                                                                                                                               |  |
| Fitting Instruction:                                                                                                                                                                                                                                                                                    | No                                                                                                                                                                                                           |  |
| CE & UKCA:                                                                                                                                                                                                                                                                                              | N/A                                                                                                                                                                                                          |  |
| FSC Certified Materials:                                                                                                                                                                                                                                                                                | Yes                                                                                                                                                                                                          |  |
| Calarin                                                                                                                                                                                                                                                                                                 | Blush Pink                                                                                                                                                                                                   |  |
| Colour:                                                                                                                                                                                                                                                                                                 | Blush Pink                                                                                                                                                                                                   |  |
| Colour:<br>Construction Method:                                                                                                                                                                                                                                                                         | Blush Pink<br>Cam & Wood Dowel                                                                                                                                                                               |  |
|                                                                                                                                                                                                                                                                                                         |                                                                                                                                                                                                              |  |
| Construction Method:                                                                                                                                                                                                                                                                                    | Cam & Wood Dowel                                                                                                                                                                                             |  |
| Construction Method:<br>Construction Type:                                                                                                                                                                                                                                                              | Cam & Wood Dowel<br>Rigid                                                                                                                                                                                    |  |
| Construction Method:<br>Construction Type:<br>Cabinet Finish:                                                                                                                                                                                                                                           | Cam & Wood Dowel<br>Rigid<br>MFC Smooth Matt                                                                                                                                                                 |  |
| Construction Method:<br>Construction Type:<br>Cabinet Finish:<br>Fascia Finish:                                                                                                                                                                                                                         | Cam & Wood Dowel<br>Rigid<br>MFC Smooth Matt<br>MFC Smooth Matt                                                                                                                                              |  |
| Construction Method:<br>Construction Type:<br>Cabinet Finish:<br>Fascia Finish:<br>Cabinet Thickness (mm):                                                                                                                                                                                              | Cam & Wood Dowel<br>Rigid<br>MFC Smooth Matt<br>MFC Smooth Matt<br>18                                                                                                                                        |  |
| Construction Method:<br>Construction Type:<br>Cabinet Finish:<br>Fascia Finish:<br>Cabinet Thickness (mm):<br>Fascia Thickness (mm):                                                                                                                                                                    | Cam & Wood Dowel<br>Rigid<br>MFC Smooth Matt<br>MFC Smooth Matt<br>18<br>18                                                                                                                                  |  |
| Construction Method:<br>Construction Type:<br>Cabinet Finish:<br>Fascia Finish:<br>Cabinet Thickness (mm):<br>Fascia Thickness (mm):<br>Drawer Included:                                                                                                                                                | Cam & Wood Dowel<br>Rigid<br>MFC Smooth Matt<br>MFC Smooth Matt<br>18<br>18<br>No                                                                                                                            |  |
| Construction Method:<br>Construction Type:<br>Cabinet Finish:<br>Fascia Finish:<br>Cabinet Thickness (mm):<br>Fascia Thickness (mm):<br>Drawer Included:<br>Drawer Type:                                                                                                                                | Cam & Wood Dowel<br>Rigid<br>MFC Smooth Matt<br>MFC Smooth Matt<br>18<br>18<br>No<br>Not Applicable                                                                                                          |  |
| Construction Method:<br>Construction Type:<br>Cabinet Finish:<br>Fascia Finish:<br>Cabinet Thickness (mm):<br>Fascia Thickness (mm):<br>Drawer Included:<br>Drawer Type:<br>No of Shelves:                                                                                                              | Cam & Wood Dowel<br>Rigid<br>MFC Smooth Matt<br>MFC Smooth Matt<br>18<br>18<br>No<br>Not Applicable<br>0                                                                                                     |  |
| Construction Method:<br>Construction Type:<br>Cabinet Finish:<br>Fascia Finish:<br>Cabinet Thickness (mm):<br>Fascia Thickness (mm):<br>Drawer Included:<br>Drawer Type:<br>No of Shelves:<br>Hinge Type:                                                                                               | Cam & Wood Dowel<br>Rigid<br>MFC Smooth Matt<br>MFC Smooth Matt<br>18<br>18<br>No<br>Not Applicable<br>0<br>95 Degree Soft Close                                                                             |  |
| Construction Method:<br>Construction Type:<br>Cabinet Finish:<br>Fascia Finish:<br>Cabinet Thickness (mm):<br>Fascia Thickness (mm):<br>Drawer Included:<br>Drawer Type:<br>No of Shelves:<br>Hinge Type:<br>Hinge Included:                                                                            | Cam & Wood Dowel<br>Rigid<br>MFC Smooth Matt<br>MFC Smooth Matt<br>18<br>18<br>No<br>Not Applicable<br>0<br>95 Degree Soft Close<br>Yes                                                                      |  |
| Construction Method:<br>Construction Type:<br>Cabinet Finish:<br>Fascia Finish:<br>Cabinet Thickness (mm):<br>Fascia Thickness (mm):<br>Drawer Included:<br>Drawer Type:<br>No of Shelves:<br>Hinge Type:<br>Hinge Included:<br>Adjustable Legs:                                                        | Cam & Wood Dowel<br>Rigid<br>MFC Smooth Matt<br>MFC Smooth Matt<br>18<br>18<br>18<br>No<br>Not Applicable<br>0<br>95 Degree Soft Close<br>Yes<br>No, Not Required                                            |  |
| Construction Method:<br>Construction Type:<br>Cabinet Finish:<br>Fascia Finish:<br>Cabinet Thickness (mm):<br>Fascia Thickness (mm):<br>Drawer Included:<br>Drawer Included:<br>Drawer Type:<br>No of Shelves:<br>Hinge Type:<br>Hinge Included:<br>Adjustable Legs:<br>Fixings Included:               | Cam & Wood Dowel<br>Rigid<br>MFC Smooth Matt<br>MFC Smooth Matt<br>18<br>18<br>18<br>No<br>Not Applicable<br>0<br>95 Degree Soft Close<br>Yes<br>No, Not Required<br>Yes                                     |  |
| Construction Method:<br>Construction Type:<br>Cabinet Finish:<br>Fascia Finish:<br>Cabinet Thickness (mm):<br>Fascia Thickness (mm):<br>Drawer Included:<br>Drawer Type:<br>No of Shelves:<br>Hinge Type:<br>Hinge Included:<br>Adjustable Legs:<br>Fixings Included:<br>Handle Style:                  | Cam & Wood Dowel<br>Rigid<br>MFC Smooth Matt<br>MFC Smooth Matt<br>18<br>18<br>18<br>No<br>Not Applicable<br>0<br>95 Degree Soft Close<br>Yes<br>No, Not Required<br>Yes<br>Not Applicable                   |  |
| Construction Method:<br>Construction Type:<br>Cabinet Finish:<br>Fascia Finish:<br>Cabinet Thickness (mm):<br>Fascia Thickness (mm):<br>Drawer Included:<br>Drawer Type:<br>No of Shelves:<br>Hinge Type:<br>Hinge Included:<br>Adjustable Legs:<br>Fixings Included:<br>Handle Style:<br>Waste Shroud: | Cam & Wood Dowel<br>Rigid<br>MFC Smooth Matt<br>MFC Smooth Matt<br>18<br>18<br>18<br>No<br>Not Applicable<br>0<br>95 Degree Soft Close<br>Yes<br>No, Not Required<br>Yes<br>Not Applicable<br>Not Applicable |  |