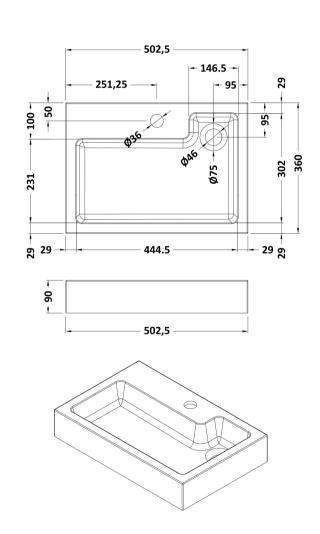

## TECHNICAL DATA SHEET

ROXOR

Sales Code: PMB022

**Description:** 2 In 1 Polymarble Basin 503 X 360 Rw

| Product Dime        | nsions                     |                                 |
|---------------------|----------------------------|---------------------------------|
| Height (mm):        | 90                         |                                 |
| Width (mm):         | 503                        |                                 |
| Depth (mm):         | 360                        |                                 |
| Nett Weight (kg)    | : 11.5                     |                                 |
| Packaging Dir       | nensions                   |                                 |
| Height (mm):        | 110                        |                                 |
| Width (mm):         | 525                        |                                 |
| Depth (mm):         | 380                        |                                 |
| Gross Weight (kg    | g): 12                     |                                 |
| Packaging Dat       | ta                         |                                 |
| Box Colour:         | Brown                      | Cardboard Box - Printed         |
| Box Qty:            | 1                          |                                 |
| Label Size:         | 100 x 50                   |                                 |
| Label Colour:       | White Label                |                                 |
| Label Qty:          | 2                          |                                 |
| Outer Box Dir       | nensions (If Applicable)   | )                               |
| Height (mm):        |                            |                                 |
| Width (mm):         |                            |                                 |
| Depth (mm):         |                            |                                 |
| Gross Weight (kg    | ş):                        |                                 |
| Barcode:            | 505527                     | 75819524                        |
| Product Detai       | ls                         |                                 |
| Country of Origin   | n: China                   |                                 |
| Fitting Instruction | n: No                      |                                 |
| Certification: CE   | & UKCA: No WRAS            | : N/A WRAS No: N/A              |
| Product Material:   | : Polymarble               |                                 |
| Fixing Supplied:    | No                         |                                 |
| Pans/Bidets:        | Trap Style: Not Applicable | e Includes Seat: Not Applicable |
| Seats:              | Seat Type: Not Applicable  | e Material: Not Applicable      |
|                     | Function: Not Applicable   | e Hinge Type: Not Applicable    |
|                     | Hinge Material: Not Applie | cable                           |
| Cisterns:           | Operating Type: Not Appl   | icable Fittings: Not Applicable |
|                     | Lever Type: Not Applicab   |                                 |
| <b>D</b> :          | T. H.L. O., T.J.           |                                 |
| Basins:             | Tap Hole: One Taphole      | Chain Stay Hole: No             |
|                     | Template: Not Required     | Waste Type Req: Unslotted       |
|                     | Overflow Inc: No           | Overflow Cover: Not Applicable  |
|                     | Inner Bowl Depth (mm): 7   | 0mm                             |