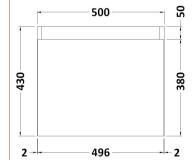

## TECHNICAL DATA SHEET

Description: 500X360 Wh 1-Door Vanity & Basin

ROXOR

Sales Code: MOZ1182

Description: 500X360 Wh 1-Door Unit

| Product Dimensions                                                                                                                                                                                                                                                                                      |                                                                                                                                                                                                              |  |
|---------------------------------------------------------------------------------------------------------------------------------------------------------------------------------------------------------------------------------------------------------------------------------------------------------|--------------------------------------------------------------------------------------------------------------------------------------------------------------------------------------------------------------|--|
| Height (mm):                                                                                                                                                                                                                                                                                            | 430                                                                                                                                                                                                          |  |
| Width (mm):                                                                                                                                                                                                                                                                                             | 500                                                                                                                                                                                                          |  |
| Depth (mm):                                                                                                                                                                                                                                                                                             | 353                                                                                                                                                                                                          |  |
| Nett Weight (kg):                                                                                                                                                                                                                                                                                       | 14.5                                                                                                                                                                                                         |  |
| Packaging Dimensions                                                                                                                                                                                                                                                                                    |                                                                                                                                                                                                              |  |
| Height (mm):                                                                                                                                                                                                                                                                                            | 450                                                                                                                                                                                                          |  |
| Width (mm):                                                                                                                                                                                                                                                                                             | 520                                                                                                                                                                                                          |  |
| Depth (mm):                                                                                                                                                                                                                                                                                             | 375                                                                                                                                                                                                          |  |
| Gross Weight (kg):                                                                                                                                                                                                                                                                                      | 15                                                                                                                                                                                                           |  |
| Packaging Data                                                                                                                                                                                                                                                                                          |                                                                                                                                                                                                              |  |
| Box Colour:                                                                                                                                                                                                                                                                                             | Brown Cardboard Box                                                                                                                                                                                          |  |
| Box Qty:                                                                                                                                                                                                                                                                                                | 1                                                                                                                                                                                                            |  |
| Label Size:                                                                                                                                                                                                                                                                                             | 50 x 100                                                                                                                                                                                                     |  |
| Label Colour:                                                                                                                                                                                                                                                                                           | White Label                                                                                                                                                                                                  |  |
| Label Qty:                                                                                                                                                                                                                                                                                              | 2                                                                                                                                                                                                            |  |
| Outer Box Dimensions (If App                                                                                                                                                                                                                                                                            | licable)                                                                                                                                                                                                     |  |
| Height (mm):                                                                                                                                                                                                                                                                                            |                                                                                                                                                                                                              |  |
| Width (mm):                                                                                                                                                                                                                                                                                             |                                                                                                                                                                                                              |  |
| Depth (mm):                                                                                                                                                                                                                                                                                             |                                                                                                                                                                                                              |  |
| Gross Weight (kg):                                                                                                                                                                                                                                                                                      |                                                                                                                                                                                                              |  |
| Barcode:                                                                                                                                                                                                                                                                                                | 5056211874843                                                                                                                                                                                                |  |
| Product Details                                                                                                                                                                                                                                                                                         |                                                                                                                                                                                                              |  |
| Country of Origin:                                                                                                                                                                                                                                                                                      | United Kingdom                                                                                                                                                                                               |  |
| Fitting Instruction:                                                                                                                                                                                                                                                                                    | No                                                                                                                                                                                                           |  |
| CE & UKCA:                                                                                                                                                                                                                                                                                              | N/A                                                                                                                                                                                                          |  |
| FSC Certified Materials:                                                                                                                                                                                                                                                                                | Yes                                                                                                                                                                                                          |  |
| Calarin                                                                                                                                                                                                                                                                                                 | Blush Pink                                                                                                                                                                                                   |  |
| Colour:                                                                                                                                                                                                                                                                                                 | Blush Pink                                                                                                                                                                                                   |  |
| Colour:<br>Construction Method:                                                                                                                                                                                                                                                                         | Blush Pink<br>Cam & Wood Dowel                                                                                                                                                                               |  |
|                                                                                                                                                                                                                                                                                                         |                                                                                                                                                                                                              |  |
| Construction Method:                                                                                                                                                                                                                                                                                    | Cam & Wood Dowel                                                                                                                                                                                             |  |
| Construction Method:<br>Construction Type:                                                                                                                                                                                                                                                              | Cam & Wood Dowel<br>Rigid                                                                                                                                                                                    |  |
| Construction Method:<br>Construction Type:<br>Cabinet Finish:                                                                                                                                                                                                                                           | Cam & Wood Dowel<br>Rigid<br>MFC Smooth Matt                                                                                                                                                                 |  |
| Construction Method:<br>Construction Type:<br>Cabinet Finish:<br>Fascia Finish:                                                                                                                                                                                                                         | Cam & Wood Dowel<br>Rigid<br>MFC Smooth Matt<br>MFC Smooth Matt                                                                                                                                              |  |
| Construction Method:<br>Construction Type:<br>Cabinet Finish:<br>Fascia Finish:<br>Cabinet Thickness (mm):                                                                                                                                                                                              | Cam & Wood Dowel<br>Rigid<br>MFC Smooth Matt<br>MFC Smooth Matt<br>18                                                                                                                                        |  |
| Construction Method:<br>Construction Type:<br>Cabinet Finish:<br>Fascia Finish:<br>Cabinet Thickness (mm):<br>Fascia Thickness (mm):                                                                                                                                                                    | Cam & Wood Dowel<br>Rigid<br>MFC Smooth Matt<br>MFC Smooth Matt<br>18<br>18                                                                                                                                  |  |
| Construction Method:<br>Construction Type:<br>Cabinet Finish:<br>Fascia Finish:<br>Cabinet Thickness (mm):<br>Fascia Thickness (mm):<br>Drawer Included:                                                                                                                                                | Cam & Wood Dowel<br>Rigid<br>MFC Smooth Matt<br>MFC Smooth Matt<br>18<br>18<br>No                                                                                                                            |  |
| Construction Method:<br>Construction Type:<br>Cabinet Finish:<br>Fascia Finish:<br>Cabinet Thickness (mm):<br>Fascia Thickness (mm):<br>Drawer Included:<br>Drawer Type:                                                                                                                                | Cam & Wood Dowel<br>Rigid<br>MFC Smooth Matt<br>MFC Smooth Matt<br>18<br>18<br>No<br>Not Applicable                                                                                                          |  |
| Construction Method:<br>Construction Type:<br>Cabinet Finish:<br>Fascia Finish:<br>Cabinet Thickness (mm):<br>Fascia Thickness (mm):<br>Drawer Included:<br>Drawer Type:<br>No of Shelves:                                                                                                              | Cam & Wood Dowel<br>Rigid<br>MFC Smooth Matt<br>MFC Smooth Matt<br>18<br>18<br>No<br>Not Applicable<br>0                                                                                                     |  |
| Construction Method:<br>Construction Type:<br>Cabinet Finish:<br>Fascia Finish:<br>Cabinet Thickness (mm):<br>Fascia Thickness (mm):<br>Drawer Included:<br>Drawer Type:<br>No of Shelves:<br>Hinge Type:                                                                                               | Cam & Wood Dowel<br>Rigid<br>MFC Smooth Matt<br>MFC Smooth Matt<br>18<br>18<br>No<br>Not Applicable<br>0<br>95 Degree Soft Close                                                                             |  |
| Construction Method:<br>Construction Type:<br>Cabinet Finish:<br>Fascia Finish:<br>Cabinet Thickness (mm):<br>Fascia Thickness (mm):<br>Drawer Included:<br>Drawer Type:<br>No of Shelves:<br>Hinge Type:<br>Hinge Included:                                                                            | Cam & Wood Dowel<br>Rigid<br>MFC Smooth Matt<br>MFC Smooth Matt<br>18<br>18<br>No<br>Not Applicable<br>0<br>95 Degree Soft Close<br>Yes                                                                      |  |
| Construction Method:<br>Construction Type:<br>Cabinet Finish:<br>Fascia Finish:<br>Cabinet Thickness (mm):<br>Fascia Thickness (mm):<br>Drawer Included:<br>Drawer Type:<br>No of Shelves:<br>Hinge Type:<br>Hinge Included:<br>Adjustable Legs:                                                        | Cam & Wood Dowel<br>Rigid<br>MFC Smooth Matt<br>MFC Smooth Matt<br>18<br>18<br>18<br>No<br>Not Applicable<br>0<br>95 Degree Soft Close<br>Yes<br>No, Not Required                                            |  |
| Construction Method:<br>Construction Type:<br>Cabinet Finish:<br>Fascia Finish:<br>Cabinet Thickness (mm):<br>Fascia Thickness (mm):<br>Drawer Included:<br>Drawer Included:<br>Drawer Type:<br>No of Shelves:<br>Hinge Type:<br>Hinge Included:<br>Adjustable Legs:<br>Fixings Included:               | Cam & Wood Dowel<br>Rigid<br>MFC Smooth Matt<br>MFC Smooth Matt<br>18<br>18<br>18<br>No<br>Not Applicable<br>0<br>95 Degree Soft Close<br>Yes<br>No, Not Required<br>Yes                                     |  |
| Construction Method:<br>Construction Type:<br>Cabinet Finish:<br>Fascia Finish:<br>Cabinet Thickness (mm):<br>Fascia Thickness (mm):<br>Drawer Included:<br>Drawer Type:<br>No of Shelves:<br>Hinge Type:<br>Hinge Included:<br>Adjustable Legs:<br>Fixings Included:<br>Handle Style:                  | Cam & Wood Dowel<br>Rigid<br>MFC Smooth Matt<br>MFC Smooth Matt<br>18<br>18<br>18<br>No<br>Not Applicable<br>0<br>95 Degree Soft Close<br>Yes<br>No, Not Required<br>Yes<br>Not Applicable                   |  |
| Construction Method:<br>Construction Type:<br>Cabinet Finish:<br>Fascia Finish:<br>Cabinet Thickness (mm):<br>Fascia Thickness (mm):<br>Drawer Included:<br>Drawer Type:<br>No of Shelves:<br>Hinge Type:<br>Hinge Included:<br>Adjustable Legs:<br>Fixings Included:<br>Handle Style:<br>Waste Shroud: | Cam & Wood Dowel<br>Rigid<br>MFC Smooth Matt<br>MFC Smooth Matt<br>18<br>18<br>18<br>No<br>Not Applicable<br>0<br>95 Degree Soft Close<br>Yes<br>No, Not Required<br>Yes<br>Not Applicable<br>Not Applicable |  |