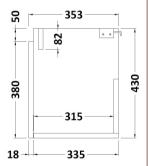

## TECHNICAL DATA SHEET

Description: 500X360 Wh 1-Door Vanity & Basin

ROXOR

Sales Code: MOZ1182

Description: 500X360 Wh 1-Door Unit

| Product Dimensions                                                                                                                                                                                                                                                                                      |                                                                                                                                                                                                              |  |
|---------------------------------------------------------------------------------------------------------------------------------------------------------------------------------------------------------------------------------------------------------------------------------------------------------|--------------------------------------------------------------------------------------------------------------------------------------------------------------------------------------------------------------|--|
| Height (mm):                                                                                                                                                                                                                                                                                            | 430                                                                                                                                                                                                          |  |
| Width (mm):                                                                                                                                                                                                                                                                                             | 500                                                                                                                                                                                                          |  |
| Depth (mm):                                                                                                                                                                                                                                                                                             | 353                                                                                                                                                                                                          |  |
| Nett Weight (kg):                                                                                                                                                                                                                                                                                       | 14.5                                                                                                                                                                                                         |  |
| Packaging Dimensions                                                                                                                                                                                                                                                                                    |                                                                                                                                                                                                              |  |
| Height (mm):                                                                                                                                                                                                                                                                                            | 450                                                                                                                                                                                                          |  |
| Width (mm):                                                                                                                                                                                                                                                                                             | 520                                                                                                                                                                                                          |  |
| Depth (mm):                                                                                                                                                                                                                                                                                             | 375                                                                                                                                                                                                          |  |
| Gross Weight (kg):                                                                                                                                                                                                                                                                                      | 15                                                                                                                                                                                                           |  |
| Packaging Data                                                                                                                                                                                                                                                                                          |                                                                                                                                                                                                              |  |
| Box Colour:                                                                                                                                                                                                                                                                                             | Brown Cardboard Box                                                                                                                                                                                          |  |
| Box Qty:                                                                                                                                                                                                                                                                                                | 1                                                                                                                                                                                                            |  |
| Label Size:                                                                                                                                                                                                                                                                                             | 50 x 100                                                                                                                                                                                                     |  |
| Label Colour:                                                                                                                                                                                                                                                                                           | White Label                                                                                                                                                                                                  |  |
| Label Qty:                                                                                                                                                                                                                                                                                              | 2                                                                                                                                                                                                            |  |
| Outer Box Dimensions (If App                                                                                                                                                                                                                                                                            | licable)                                                                                                                                                                                                     |  |
| Height (mm):                                                                                                                                                                                                                                                                                            |                                                                                                                                                                                                              |  |
| Width (mm):                                                                                                                                                                                                                                                                                             |                                                                                                                                                                                                              |  |
| Depth (mm):                                                                                                                                                                                                                                                                                             |                                                                                                                                                                                                              |  |
| Gross Weight (kg):                                                                                                                                                                                                                                                                                      |                                                                                                                                                                                                              |  |
| Barcode:                                                                                                                                                                                                                                                                                                | 5056211874843                                                                                                                                                                                                |  |
| Product Details                                                                                                                                                                                                                                                                                         |                                                                                                                                                                                                              |  |
| Country of Origin:                                                                                                                                                                                                                                                                                      | United Kingdom                                                                                                                                                                                               |  |
| Fitting Instruction:                                                                                                                                                                                                                                                                                    | No                                                                                                                                                                                                           |  |
| CE & UKCA:                                                                                                                                                                                                                                                                                              | N/A                                                                                                                                                                                                          |  |
| FSC Certified Materials:                                                                                                                                                                                                                                                                                | Yes                                                                                                                                                                                                          |  |
| Calarin                                                                                                                                                                                                                                                                                                 | Blush Pink                                                                                                                                                                                                   |  |
| Colour:                                                                                                                                                                                                                                                                                                 | Blush Pink                                                                                                                                                                                                   |  |
| Colour:<br>Construction Method:                                                                                                                                                                                                                                                                         | Blush Pink<br>Cam & Wood Dowel                                                                                                                                                                               |  |
|                                                                                                                                                                                                                                                                                                         |                                                                                                                                                                                                              |  |
| Construction Method:                                                                                                                                                                                                                                                                                    | Cam & Wood Dowel                                                                                                                                                                                             |  |
| Construction Method:<br>Construction Type:                                                                                                                                                                                                                                                              | Cam & Wood Dowel<br>Rigid                                                                                                                                                                                    |  |
| Construction Method:<br>Construction Type:<br>Cabinet Finish:                                                                                                                                                                                                                                           | Cam & Wood Dowel<br>Rigid<br>MFC Smooth Matt                                                                                                                                                                 |  |
| Construction Method:<br>Construction Type:<br>Cabinet Finish:<br>Fascia Finish:                                                                                                                                                                                                                         | Cam & Wood Dowel<br>Rigid<br>MFC Smooth Matt<br>MFC Smooth Matt                                                                                                                                              |  |
| Construction Method:<br>Construction Type:<br>Cabinet Finish:<br>Fascia Finish:<br>Cabinet Thickness (mm):                                                                                                                                                                                              | Cam & Wood Dowel<br>Rigid<br>MFC Smooth Matt<br>MFC Smooth Matt<br>18                                                                                                                                        |  |
| Construction Method:<br>Construction Type:<br>Cabinet Finish:<br>Fascia Finish:<br>Cabinet Thickness (mm):<br>Fascia Thickness (mm):                                                                                                                                                                    | Cam & Wood Dowel<br>Rigid<br>MFC Smooth Matt<br>MFC Smooth Matt<br>18<br>18                                                                                                                                  |  |
| Construction Method:<br>Construction Type:<br>Cabinet Finish:<br>Fascia Finish:<br>Cabinet Thickness (mm):<br>Fascia Thickness (mm):<br>Drawer Included:                                                                                                                                                | Cam & Wood Dowel<br>Rigid<br>MFC Smooth Matt<br>MFC Smooth Matt<br>18<br>18<br>No                                                                                                                            |  |
| Construction Method:<br>Construction Type:<br>Cabinet Finish:<br>Fascia Finish:<br>Cabinet Thickness (mm):<br>Fascia Thickness (mm):<br>Drawer Included:<br>Drawer Type:                                                                                                                                | Cam & Wood Dowel<br>Rigid<br>MFC Smooth Matt<br>MFC Smooth Matt<br>18<br>18<br>No<br>Not Applicable                                                                                                          |  |
| Construction Method:<br>Construction Type:<br>Cabinet Finish:<br>Fascia Finish:<br>Cabinet Thickness (mm):<br>Fascia Thickness (mm):<br>Drawer Included:<br>Drawer Type:<br>No of Shelves:                                                                                                              | Cam & Wood Dowel<br>Rigid<br>MFC Smooth Matt<br>MFC Smooth Matt<br>18<br>18<br>No<br>Not Applicable<br>0                                                                                                     |  |
| Construction Method:<br>Construction Type:<br>Cabinet Finish:<br>Fascia Finish:<br>Cabinet Thickness (mm):<br>Fascia Thickness (mm):<br>Drawer Included:<br>Drawer Type:<br>No of Shelves:<br>Hinge Type:                                                                                               | Cam & Wood Dowel<br>Rigid<br>MFC Smooth Matt<br>MFC Smooth Matt<br>18<br>18<br>No<br>Not Applicable<br>0<br>95 Degree Soft Close                                                                             |  |
| Construction Method:<br>Construction Type:<br>Cabinet Finish:<br>Fascia Finish:<br>Cabinet Thickness (mm):<br>Fascia Thickness (mm):<br>Drawer Included:<br>Drawer Type:<br>No of Shelves:<br>Hinge Type:<br>Hinge Included:                                                                            | Cam & Wood Dowel<br>Rigid<br>MFC Smooth Matt<br>MFC Smooth Matt<br>18<br>18<br>No<br>Not Applicable<br>0<br>95 Degree Soft Close<br>Yes                                                                      |  |
| Construction Method:<br>Construction Type:<br>Cabinet Finish:<br>Fascia Finish:<br>Cabinet Thickness (mm):<br>Fascia Thickness (mm):<br>Drawer Included:<br>Drawer Type:<br>No of Shelves:<br>Hinge Type:<br>Hinge Included:<br>Adjustable Legs:                                                        | Cam & Wood Dowel<br>Rigid<br>MFC Smooth Matt<br>MFC Smooth Matt<br>18<br>18<br>18<br>No<br>Not Applicable<br>0<br>95 Degree Soft Close<br>Yes<br>No, Not Required                                            |  |
| Construction Method:<br>Construction Type:<br>Cabinet Finish:<br>Fascia Finish:<br>Cabinet Thickness (mm):<br>Fascia Thickness (mm):<br>Drawer Included:<br>Drawer Included:<br>Drawer Type:<br>No of Shelves:<br>Hinge Type:<br>Hinge Included:<br>Adjustable Legs:<br>Fixings Included:               | Cam & Wood Dowel<br>Rigid<br>MFC Smooth Matt<br>MFC Smooth Matt<br>18<br>18<br>18<br>No<br>Not Applicable<br>0<br>95 Degree Soft Close<br>Yes<br>No, Not Required<br>Yes                                     |  |
| Construction Method:<br>Construction Type:<br>Cabinet Finish:<br>Fascia Finish:<br>Cabinet Thickness (mm):<br>Fascia Thickness (mm):<br>Drawer Included:<br>Drawer Type:<br>No of Shelves:<br>Hinge Type:<br>Hinge Included:<br>Adjustable Legs:<br>Fixings Included:<br>Handle Style:                  | Cam & Wood Dowel<br>Rigid<br>MFC Smooth Matt<br>MFC Smooth Matt<br>18<br>18<br>18<br>No<br>Not Applicable<br>0<br>95 Degree Soft Close<br>Yes<br>No, Not Required<br>Yes<br>Not Applicable                   |  |
| Construction Method:<br>Construction Type:<br>Cabinet Finish:<br>Fascia Finish:<br>Cabinet Thickness (mm):<br>Fascia Thickness (mm):<br>Drawer Included:<br>Drawer Type:<br>No of Shelves:<br>Hinge Type:<br>Hinge Included:<br>Adjustable Legs:<br>Fixings Included:<br>Handle Style:<br>Waste Shroud: | Cam & Wood Dowel<br>Rigid<br>MFC Smooth Matt<br>MFC Smooth Matt<br>18<br>18<br>18<br>No<br>Not Applicable<br>0<br>95 Degree Soft Close<br>Yes<br>No, Not Required<br>Yes<br>Not Applicable<br>Not Applicable |  |