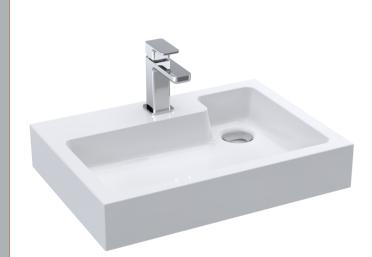

## TECHNICAL DATA SHEET

ROXOR

Sales Code: PMB022

**Description:** 2 In 1 Polymarble Basin 503 X 360 Rw

| Product Dime        | nsions                     |                                 |
|---------------------|----------------------------|---------------------------------|
| Height (mm):        | 90                         |                                 |
| Width (mm):         | 503                        |                                 |
| Depth (mm):         | 360                        |                                 |
| Nett Weight (kg)    | : 11.5                     |                                 |
| Packaging Dir       | nensions                   |                                 |
| Height (mm):        | 110                        |                                 |
| Width (mm):         | 525                        |                                 |
| Depth (mm):         | 380                        |                                 |
| Gross Weight (kg    | g): 12                     |                                 |
| Packaging Dat       | ta                         |                                 |
| Box Colour:         | Brown                      | Cardboard Box - Printed         |
| Box Qty:            | 1                          |                                 |
| Label Size:         | 100 x 50                   |                                 |
| Label Colour:       | White Label                |                                 |
| Label Qty:          | 2                          |                                 |
| Outer Box Dir       | nensions (If Applicable)   | )                               |
| Height (mm):        |                            |                                 |
| Width (mm):         |                            |                                 |
| Depth (mm):         |                            |                                 |
| Gross Weight (kg    | ş):                        |                                 |
| Barcode:            | 505527                     | 75819524                        |
| Product Detai       | ls                         |                                 |
| Country of Origin   | n: China                   |                                 |
| Fitting Instruction | n: No                      |                                 |
| Certification: CE   | & UKCA: No WRAS            | : N/A WRAS No: N/A              |
| Product Material:   | : Polymarble               |                                 |
| Fixing Supplied:    | No                         |                                 |
| Pans/Bidets:        | Trap Style: Not Applicable | e Includes Seat: Not Applicable |
| Seats:              | Seat Type: Not Applicable  | e Material: Not Applicable      |
|                     | Function: Not Applicable   | e Hinge Type: Not Applicable    |
|                     | Hinge Material: Not Applie | cable                           |
| Cisterns:           | Operating Type: Not Appl   | icable Fittings: Not Applicable |
|                     | Lever Type: Not Applicab   |                                 |
| <b>D</b> :          | T. H.L. O., T.J.           |                                 |
| Basins:             | Tap Hole: One Taphole      | Chain Stay Hole: No             |
|                     | Template: Not Required     | Waste Type Req: Unslotted       |
|                     | Overflow Inc: No           | Overflow Cover: Not Applicable  |
|                     | Inner Bowl Depth (mm): 7   | 0mm                             |