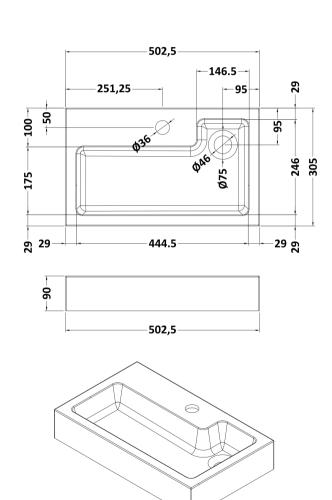

## TECHNICAL DATA SHEET

ROXOR

Sales Code: PMB021

**Description:** L Shaped Poly Marble Basin 503 X 305 Rw

| Product Dime       | 11510115                                                                                                                                                                                 |              |                                |  |  |
|--------------------|------------------------------------------------------------------------------------------------------------------------------------------------------------------------------------------|--------------|--------------------------------|--|--|
| Height (mm):       |                                                                                                                                                                                          |              | 90                             |  |  |
| Width (mm):        |                                                                                                                                                                                          | 503          |                                |  |  |
| Depth (mm):        |                                                                                                                                                                                          | 305          |                                |  |  |
| Nett Weight (kg)   |                                                                                                                                                                                          | 10.5         |                                |  |  |
| Packaging Di       | mensions                                                                                                                                                                                 |              |                                |  |  |
| Height (mm):       |                                                                                                                                                                                          | 90           |                                |  |  |
| Width (mm):        |                                                                                                                                                                                          | 525          |                                |  |  |
| Depth (mm):        |                                                                                                                                                                                          |              | 380                            |  |  |
| Gross Weight (k    |                                                                                                                                                                                          | 11           |                                |  |  |
| Packaging Da       | ta                                                                                                                                                                                       |              |                                |  |  |
| Box Colour:        |                                                                                                                                                                                          | Brown Ca     | rdboard Box - Printed          |  |  |
| Box Qty:           |                                                                                                                                                                                          | 1            |                                |  |  |
| Label Size:        |                                                                                                                                                                                          | 100 x 50     | )                              |  |  |
| Label Colour:      |                                                                                                                                                                                          |              | White Label                    |  |  |
| Label Qty:         |                                                                                                                                                                                          | 2            |                                |  |  |
| Outer Box Di       | mensions (If Ap)                                                                                                                                                                         | plicable)    |                                |  |  |
| Height (mm):       |                                                                                                                                                                                          |              |                                |  |  |
| Width (mm):        |                                                                                                                                                                                          |              |                                |  |  |
| Depth (mm):        |                                                                                                                                                                                          |              |                                |  |  |
| Gross Weight (k    | g):                                                                                                                                                                                      |              |                                |  |  |
| Barcode:           |                                                                                                                                                                                          | 50562118     | 75857                          |  |  |
| Product Detai      | ils                                                                                                                                                                                      |              |                                |  |  |
| Country of Origi   | n:                                                                                                                                                                                       | China        |                                |  |  |
| Fitting Instructio | n:                                                                                                                                                                                       | No           |                                |  |  |
| Certification: Cl  | E & UKCA: No                                                                                                                                                                             | WRAS: N      | /A WRAS No: N/A                |  |  |
| Product Material   | :                                                                                                                                                                                        | Polymarbl    | le                             |  |  |
| Fixing Supplied:   |                                                                                                                                                                                          | No           |                                |  |  |
| Pans/Bidets:       | Trap Style: Not A                                                                                                                                                                        | Applicable   | Includes Seat: Not Applicable  |  |  |
| Sector             | Coot Tymes Math                                                                                                                                                                          | muliandala   | Meterials Mat Applicable       |  |  |
| Seats:             | Seat Type:         Not Applicable         Material:         Not Applicable           Function:         Not Applicable         Hinge Type:         Not Applicable                         |              |                                |  |  |
|                    | Function:         Not Applicable         Hinge Type:         Not Applicable           Hinge Material:         Not Applicable         Image: Not Applicable         Image: Not Applicable |              |                                |  |  |
|                    | Tillige Waterial.                                                                                                                                                                        | vot Applicab | le                             |  |  |
| Cisterns:          | Operating Type: Not Applicable Fittings: Not Applicable                                                                                                                                  |              |                                |  |  |
|                    | Lever Type: Not                                                                                                                                                                          | Applicable   |                                |  |  |
| Basins:            | Tap Hole: One Taphole                                                                                                                                                                    |              | Chain Stay Hole: No            |  |  |
|                    | Template: Not Required                                                                                                                                                                   |              | Waste Type Reg: Unslotted      |  |  |
|                    | Overflow Inc: No                                                                                                                                                                         |              | Overflow Cover: Not Applicable |  |  |
|                    | Inner Bowl Depth                                                                                                                                                                         |              |                                |  |  |