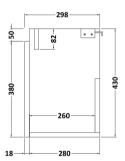

| Product Dimensions       |                      |                |  |  |
|--------------------------|----------------------|----------------|--|--|
| Height (mm):             | 430                  |                |  |  |
| Width (mm):              | 500                  | 500            |  |  |
| Depth (mm):              | 300                  |                |  |  |
| Nett Weight (kg):        | 13                   |                |  |  |
| Packaging Dimensions     |                      |                |  |  |
| Height (mm):             | 450                  |                |  |  |
| Width (mm):              | 520                  |                |  |  |
| Depth (mm):              | 320                  |                |  |  |
| Gross Weight (kg):       | 13.5                 |                |  |  |
| Packaging Data           |                      |                |  |  |
| Box Colour:              | Brown Cardboard Box  |                |  |  |
| Box Oty:                 | 1                    |                |  |  |
| Label Size:              | 50 x 100             |                |  |  |
| Label Colour:            | White Label          |                |  |  |
| Label Oty:               | 2                    |                |  |  |
| Outer Box Dimensions (If | Applicable)          |                |  |  |
| Height (mm):             | approable)           |                |  |  |
| Width (mm):              |                      |                |  |  |
| Depth (mm):              |                      |                |  |  |
| Gross Weight (kg):       |                      |                |  |  |
| Barcode:                 | 5056211874751        |                |  |  |
| Product Details          | 3030211014131        |                |  |  |
| Country of Origin:       | United Kingdom       |                |  |  |
| Fitting Instruction:     | No                   |                |  |  |
| CE & UKCA:               | N/A                  |                |  |  |
| FSC Certified Materials: | Yes                  |                |  |  |
| Colour:                  | Driftwood            |                |  |  |
| Construction Method:     | Cam & Wood Dowel     |                |  |  |
| Construction Type:       | Rigid                |                |  |  |
| Cabinet Finish:          | MFC Textured Matt    |                |  |  |
| Fascia Finish:           | MFC Textured Matt    |                |  |  |
| Cabinet Thickness (mm):  | 18                   |                |  |  |
| Fascia Thickness (mm):   | 18                   |                |  |  |
| Drawer Included:         | No                   |                |  |  |
| Drawer Type:             | Not Applicable       |                |  |  |
| No of Shelves:           | 0                    |                |  |  |
| Hinge Type:              | 95 Degree Soft Close |                |  |  |
| Hinge Included:          | Yes                  |                |  |  |
| Adjustable Legs:         | No, Not Required     |                |  |  |
| Fixings Included:        | Yes                  |                |  |  |
| Handle Style:            | Not Applicable       |                |  |  |
| Waste Shroud:            | Not Applicable       |                |  |  |
| Handle Included:         | No, Not Required     |                |  |  |
| Handle Type:             |                      | Not Applicable |  |  |