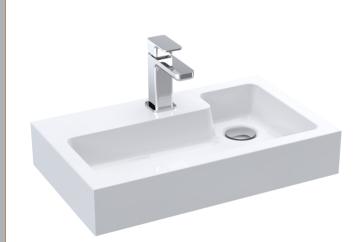

## TECHNICAL DATA SHEET

ROXOR

Sales Code: PMB021

**Description:** L Shaped Poly Marble Basin 503 X 305 Rw

| Product Dime       | 11510115                                                                                                                                                                                 |              |                                |  |  |
|--------------------|------------------------------------------------------------------------------------------------------------------------------------------------------------------------------------------|--------------|--------------------------------|--|--|
| Height (mm):       |                                                                                                                                                                                          |              | 90                             |  |  |
| Width (mm):        |                                                                                                                                                                                          | 503          |                                |  |  |
| Depth (mm):        |                                                                                                                                                                                          | 305          |                                |  |  |
| Nett Weight (kg)   |                                                                                                                                                                                          | 10.5         |                                |  |  |
| Packaging Di       | mensions                                                                                                                                                                                 |              |                                |  |  |
| Height (mm):       |                                                                                                                                                                                          | 90           |                                |  |  |
| Width (mm):        |                                                                                                                                                                                          | 525          |                                |  |  |
| Depth (mm):        |                                                                                                                                                                                          |              | 380                            |  |  |
| Gross Weight (k    |                                                                                                                                                                                          | 11           |                                |  |  |
| Packaging Da       | ta                                                                                                                                                                                       |              |                                |  |  |
| Box Colour:        |                                                                                                                                                                                          | Brown Ca     | rdboard Box - Printed          |  |  |
| Box Qty:           |                                                                                                                                                                                          | 1            |                                |  |  |
| Label Size:        |                                                                                                                                                                                          | 100 x 50     | )                              |  |  |
| Label Colour:      |                                                                                                                                                                                          |              | White Label                    |  |  |
| Label Qty:         |                                                                                                                                                                                          | 2            |                                |  |  |
| Outer Box Di       | mensions (If Ap)                                                                                                                                                                         | plicable)    |                                |  |  |
| Height (mm):       |                                                                                                                                                                                          |              |                                |  |  |
| Width (mm):        |                                                                                                                                                                                          |              |                                |  |  |
| Depth (mm):        |                                                                                                                                                                                          |              |                                |  |  |
| Gross Weight (k    | g):                                                                                                                                                                                      |              |                                |  |  |
| Barcode:           |                                                                                                                                                                                          | 50562118     | 75857                          |  |  |
| Product Detai      | ils                                                                                                                                                                                      |              |                                |  |  |
| Country of Origi   | n:                                                                                                                                                                                       | China        |                                |  |  |
| Fitting Instructio | n:                                                                                                                                                                                       | No           |                                |  |  |
| Certification: Cl  | E & UKCA: No                                                                                                                                                                             | WRAS: N      | /A WRAS No: N/A                |  |  |
| Product Material   | :                                                                                                                                                                                        | Polymarbl    | le                             |  |  |
| Fixing Supplied:   |                                                                                                                                                                                          | No           |                                |  |  |
| Pans/Bidets:       | Trap Style: Not A                                                                                                                                                                        | Applicable   | Includes Seat: Not Applicable  |  |  |
| Sector             | Coot Tymes Math                                                                                                                                                                          | muliandala   | Meterials Mat Applicable       |  |  |
| Seats:             | Seat Type:         Not Applicable         Material:         Not Applicable           Function:         Not Applicable         Hinge Type:         Not Applicable                         |              |                                |  |  |
|                    | Function:         Not Applicable         Hinge Type:         Not Applicable           Hinge Material:         Not Applicable         Image: Not Applicable         Image: Not Applicable |              |                                |  |  |
|                    | Tillige Waterial.                                                                                                                                                                        | vot Applicab | le                             |  |  |
| Cisterns:          | Operating Type: Not Applicable Fittings: Not Applicable                                                                                                                                  |              |                                |  |  |
|                    | Lever Type: Not                                                                                                                                                                          | Applicable   |                                |  |  |
| Basins:            | Tap Hole: One Taphole                                                                                                                                                                    |              | Chain Stay Hole: No            |  |  |
|                    | Template: Not Required                                                                                                                                                                   |              | Waste Type Reg: Unslotted      |  |  |
|                    | Overflow Inc: No                                                                                                                                                                         |              | Overflow Cover: Not Applicable |  |  |
|                    | Inner Bowl Depth                                                                                                                                                                         |              |                                |  |  |