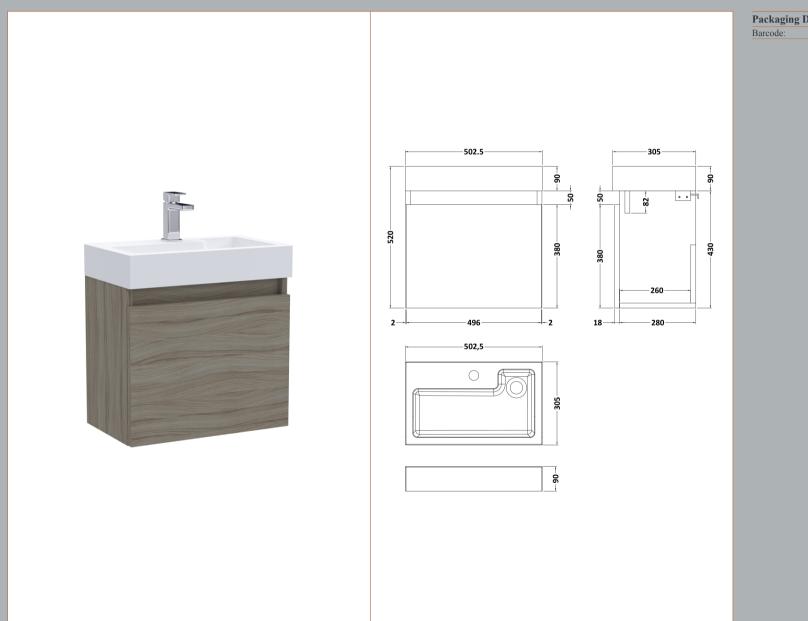

## TECHNICAL DATA SHEET

Description: 500X300 Wh 1-Door Vanity & Basin

## Packaging Details Barcode: 5056462600987

ROXOR

Sales Code: MOZ281

Description: 500X300 Wh 1-Door Unit

|      | and the second se |
|------|-----------------------------------------------------------------------------------------------------------------------------------------------------------------------------------------------------------------------------------------------------------------------------------------------------------------------------------------------------------------------------------------------------------------------------------------------------------------------------------------------------------------------------------------------------------------------------------------------------------------------------------------------------------------------------------------------------|
|      |                                                                                                                                                                                                                                                                                                                                                                                                                                                                                                                                                                                                                                                                                                     |
|      |                                                                                                                                                                                                                                                                                                                                                                                                                                                                                                                                                                                                                                                                                                     |
|      | and the second second                                                                                                                                                                                                                                                                                                                                                                                                                                                                                                                                                                                                                                                                               |
|      |                                                                                                                                                                                                                                                                                                                                                                                                                                                                                                                                                                                                                                                                                                     |
| 1999 |                                                                                                                                                                                                                                                                                                                                                                                                                                                                                                                                                                                                                                                                                                     |
|      |                                                                                                                                                                                                                                                                                                                                                                                                                                                                                                                                                                                                                                                                                                     |
|      |                                                                                                                                                                                                                                                                                                                                                                                                                                                                                                                                                                                                                                                                                                     |
|      |                                                                                                                                                                                                                                                                                                                                                                                                                                                                                                                                                                                                                                                                                                     |
| 1000 |                                                                                                                                                                                                                                                                                                                                                                                                                                                                                                                                                                                                                                                                                                     |
|      | Contraction of the second s                                                                                                                                                                                                                                                                                                                                                                                                                                                                                                                                                                                     |
|      |                                                                                                                                                                                                                                                                                                                                                                                                                                                                                                                                                                                                                                                                                                     |

| Product Dimensions       |                      |                |  |  |
|--------------------------|----------------------|----------------|--|--|
| Height (mm):             | 430                  |                |  |  |
| Width (mm):              | 500                  | 500            |  |  |
| Depth (mm):              | 300                  |                |  |  |
| Nett Weight (kg):        | 13                   |                |  |  |
| Packaging Dimensions     |                      |                |  |  |
| Height (mm):             | 450                  |                |  |  |
| Width (mm):              | 520                  |                |  |  |
| Depth (mm):              | 320                  |                |  |  |
| Gross Weight (kg):       | 13.5                 |                |  |  |
| Packaging Data           |                      |                |  |  |
| Box Colour:              | Brown Cardboard Box  |                |  |  |
| Box Oty:                 | 1                    |                |  |  |
| Label Size:              | 50 x 100             |                |  |  |
| Label Colour:            | White Label          |                |  |  |
| Label Oty:               | 2                    |                |  |  |
| Outer Box Dimensions (If | Applicable)          |                |  |  |
| Height (mm):             | approable)           |                |  |  |
| Width (mm):              |                      |                |  |  |
| Depth (mm):              |                      |                |  |  |
| Gross Weight (kg):       |                      |                |  |  |
| Barcode:                 | 5056211874751        |                |  |  |
| Product Details          | 3030211014131        |                |  |  |
| Country of Origin:       | United Kingdom       |                |  |  |
| Fitting Instruction:     | No                   |                |  |  |
| CE & UKCA:               | N/A                  |                |  |  |
| FSC Certified Materials: | Yes                  |                |  |  |
| Colour:                  | Driftwood            |                |  |  |
| Construction Method:     | Cam & Wood Dowel     |                |  |  |
| Construction Type:       | Rigid                |                |  |  |
| Cabinet Finish:          | MFC Textured Matt    |                |  |  |
| Fascia Finish:           | MFC Textured Matt    |                |  |  |
| Cabinet Thickness (mm):  | 18                   |                |  |  |
| Fascia Thickness (mm):   | 18                   |                |  |  |
| Drawer Included:         | No                   |                |  |  |
| Drawer Type:             | Not Applicable       |                |  |  |
| No of Shelves:           | 0                    |                |  |  |
| Hinge Type:              | 95 Degree Soft Close |                |  |  |
| Hinge Included:          | Yes                  |                |  |  |
| Adjustable Legs:         | No, Not Required     |                |  |  |
| Fixings Included:        | Yes                  |                |  |  |
| Handle Style:            | Not Applicable       |                |  |  |
| Waste Shroud:            | Not Applicable       |                |  |  |
| Handle Included:         | No, Not Required     |                |  |  |
| Handle Type:             |                      | Not Applicable |  |  |

## TECHNICAL DATA SHEET

ROXOR

Sales Code: PMB021

**Description:** L Shaped Poly Marble Basin 503 X 305 Rw

| Product Dime       | 11510115                                                                                                                                                                                 |              |                                |  |  |
|--------------------|------------------------------------------------------------------------------------------------------------------------------------------------------------------------------------------|--------------|--------------------------------|--|--|
| Height (mm):       |                                                                                                                                                                                          |              | 90                             |  |  |
| Width (mm):        |                                                                                                                                                                                          | 503          |                                |  |  |
| Depth (mm):        |                                                                                                                                                                                          | 305          |                                |  |  |
| Nett Weight (kg)   |                                                                                                                                                                                          | 10.5         |                                |  |  |
| Packaging Di       | mensions                                                                                                                                                                                 |              |                                |  |  |
| Height (mm):       |                                                                                                                                                                                          | 90           |                                |  |  |
| Width (mm):        |                                                                                                                                                                                          | 525          |                                |  |  |
| Depth (mm):        |                                                                                                                                                                                          |              | 380                            |  |  |
| Gross Weight (k    |                                                                                                                                                                                          | 11           |                                |  |  |
| Packaging Da       | ta                                                                                                                                                                                       |              |                                |  |  |
| Box Colour:        |                                                                                                                                                                                          | Brown Ca     | rdboard Box - Printed          |  |  |
| Box Qty:           |                                                                                                                                                                                          | 1            |                                |  |  |
| Label Size:        |                                                                                                                                                                                          | 100 x 50     | )                              |  |  |
| Label Colour:      |                                                                                                                                                                                          |              | White Label                    |  |  |
| Label Qty:         |                                                                                                                                                                                          | 2            |                                |  |  |
| Outer Box Di       | mensions (If Ap)                                                                                                                                                                         | plicable)    |                                |  |  |
| Height (mm):       |                                                                                                                                                                                          |              |                                |  |  |
| Width (mm):        |                                                                                                                                                                                          |              |                                |  |  |
| Depth (mm):        |                                                                                                                                                                                          |              |                                |  |  |
| Gross Weight (k    | g):                                                                                                                                                                                      |              |                                |  |  |
| Barcode:           |                                                                                                                                                                                          | 50562118     | 75857                          |  |  |
| Product Detai      | ils                                                                                                                                                                                      |              |                                |  |  |
| Country of Origi   | n:                                                                                                                                                                                       | China        |                                |  |  |
| Fitting Instructio | n:                                                                                                                                                                                       | No           |                                |  |  |
| Certification: Cl  | E & UKCA: No                                                                                                                                                                             | WRAS: N      | /A WRAS No: N/A                |  |  |
| Product Material   | :                                                                                                                                                                                        | Polymarbl    | le                             |  |  |
| Fixing Supplied:   |                                                                                                                                                                                          | No           |                                |  |  |
| Pans/Bidets:       | Trap Style: Not A                                                                                                                                                                        | Applicable   | Includes Seat: Not Applicable  |  |  |
| Sector             | Coot Tymes Math                                                                                                                                                                          | muliandala   | Meterials Mat Applicable       |  |  |
| Seats:             | Seat Type:         Not Applicable         Material:         Not Applicable           Function:         Not Applicable         Hinge Type:         Not Applicable                         |              |                                |  |  |
|                    | Function:         Not Applicable         Hinge Type:         Not Applicable           Hinge Material:         Not Applicable         Image: Not Applicable         Image: Not Applicable |              |                                |  |  |
|                    | Tillige Waterial.                                                                                                                                                                        | vot Applicab | le                             |  |  |
| Cisterns:          | Operating Type: Not Applicable Fittings: Not Applicable                                                                                                                                  |              |                                |  |  |
|                    | Lever Type: Not                                                                                                                                                                          | Applicable   |                                |  |  |
| Basins:            | Tap Hole: One Taphole                                                                                                                                                                    |              | Chain Stay Hole: No            |  |  |
|                    | Template: Not Required                                                                                                                                                                   |              | Waste Type Reg: Unslotted      |  |  |
|                    | Overflow Inc: No                                                                                                                                                                         |              | Overflow Cover: Not Applicable |  |  |
|                    | Inner Bowl Depth                                                                                                                                                                         |              |                                |  |  |