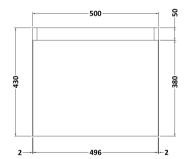

| Product Dimensions       |                      |                |  |  |
|--------------------------|----------------------|----------------|--|--|
| Height (mm):             | 430                  |                |  |  |
| Width (mm):              | 500                  | 500            |  |  |
| Depth (mm):              | 300                  |                |  |  |
| Nett Weight (kg):        | 13                   |                |  |  |
| Packaging Dimensions     |                      |                |  |  |
| Height (mm):             | 450                  |                |  |  |
| Width (mm):              | 520                  |                |  |  |
| Depth (mm):              | 320                  |                |  |  |
| Gross Weight (kg):       | 13.5                 |                |  |  |
| Packaging Data           |                      |                |  |  |
| Box Colour:              | Brown Cardboard Box  |                |  |  |
| Box Oty:                 | 1                    |                |  |  |
| Label Size:              | 50 x 100             |                |  |  |
| Label Colour:            | White Label          |                |  |  |
| Label Oty:               | 2                    |                |  |  |
| Outer Box Dimensions (If | Applicable)          |                |  |  |
| Height (mm):             | approable)           |                |  |  |
| Width (mm):              |                      |                |  |  |
| Depth (mm):              |                      |                |  |  |
| Gross Weight (kg):       |                      |                |  |  |
| Barcode:                 | 5056211874751        |                |  |  |
| Product Details          | 3030211014131        |                |  |  |
| Country of Origin:       | United Kingdom       |                |  |  |
| Fitting Instruction:     | No                   |                |  |  |
| CE & UKCA:               | N/A                  |                |  |  |
| FSC Certified Materials: | Yes                  |                |  |  |
| Colour:                  | Driftwood            |                |  |  |
| Construction Method:     | Cam & Wood Dowel     |                |  |  |
| Construction Type:       | Rigid                |                |  |  |
| Cabinet Finish:          | MFC Textured Matt    |                |  |  |
| Fascia Finish:           | MFC Textured Matt    |                |  |  |
| Cabinet Thickness (mm):  | 18                   |                |  |  |
| Fascia Thickness (mm):   | 18                   |                |  |  |
| Drawer Included:         | No                   |                |  |  |
| Drawer Type:             | Not Applicable       |                |  |  |
| No of Shelves:           | 0                    |                |  |  |
| Hinge Type:              | 95 Degree Soft Close |                |  |  |
| Hinge Included:          | Yes                  |                |  |  |
| Adjustable Legs:         | No, Not Required     |                |  |  |
| Fixings Included:        | Yes                  |                |  |  |
| Handle Style:            | Not Applicable       |                |  |  |
| Waste Shroud:            | Not Applicable       |                |  |  |
| Handle Included:         | No, Not Required     |                |  |  |
| Handle Type:             |                      | Not Applicable |  |  |