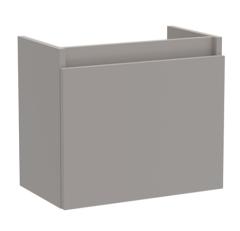

## **Packaging Details**

Barcode: 5056462601021

Sales Code: MOZ781 Description: 500X300 Wh 1-Door Unit

| Product Dimensions         |                      |                |  |  |
|----------------------------|----------------------|----------------|--|--|
| Height (mm):               | 430                  |                |  |  |
| Width (mm):                | 500                  |                |  |  |
| Depth (mm):                | 298                  |                |  |  |
| Nett Weight (kg):          | 13                   |                |  |  |
| Packaging Dimensions       |                      |                |  |  |
| Height (mm):               | 450                  |                |  |  |
| Width (mm):                | 520                  |                |  |  |
| Depth (mm):                | 320                  |                |  |  |
| Gross Weight (kg):         | 13.5                 |                |  |  |
| Packaging Data             |                      |                |  |  |
| Box Colour:                | Brown Cardboard Box  |                |  |  |
| Box Qty:                   | 1                    |                |  |  |
| Label Size:                | 50 x 100             |                |  |  |
| Label Colour:              | White Label          |                |  |  |
| Label Qty:                 | 2                    |                |  |  |
| Outer Box Dimensions (If A | Applicable)          |                |  |  |
| Height (mm):               | TI                   |                |  |  |
| Width (mm):                |                      |                |  |  |
| Depth (mm):                |                      |                |  |  |
| Gross Weight (kg):         |                      |                |  |  |
| Barcode:                   | 5056211874713        |                |  |  |
| Product Details            |                      |                |  |  |
| Country of Origin:         | United Kingdom       |                |  |  |
| Fitting Instruction:       | No                   |                |  |  |
| CE & UKCA:                 | N/A                  |                |  |  |
| FSC Certified Materials:   | Yes                  |                |  |  |
| Colour:                    | Stone Grey           |                |  |  |
| Construction Method:       | Cam & Wood Dowel     |                |  |  |
| Construction Type:         | Rigid                |                |  |  |
| Cabinet Finish:            | MFC Textured Matt    |                |  |  |
| Fascia Finish:             | MFC Textured Matt    |                |  |  |
| Cabinet Thickness (mm):    | 18                   |                |  |  |
| Fascia Thickness (mm):     | 18                   | 18             |  |  |
| Drawer Included:           | No                   |                |  |  |
| Drawer Type:               | Not Applicable       |                |  |  |
| No of Shelves:             | 0                    |                |  |  |
| Hinge Type:                | 95 Degree Soft Close |                |  |  |
| Hinge Included:            | Yes                  |                |  |  |
| Adjustable Legs:           | No, Not Required     |                |  |  |
| Fixings Included:          | Yes                  |                |  |  |
| Handle Style:              | Not Applicable       |                |  |  |
| Waste Shroud:              | Not Applicable       |                |  |  |
| Handle Included:           | No, Not Required     |                |  |  |
| Handle Type:               | Nich Acadicala       | Not Applicable |  |  |