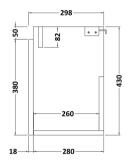

## **Packaging Details**

Barcode: 5056462601021

Sales Code: MOZ781 Description: 500X300 Wh 1-Door Unit

| Product Dimensions         |                      |                |  |  |
|----------------------------|----------------------|----------------|--|--|
| Height (mm):               | 430                  |                |  |  |
| Width (mm):                | 500                  |                |  |  |
| Depth (mm):                | 298                  |                |  |  |
| Nett Weight (kg):          | 13                   |                |  |  |
| Packaging Dimensions       |                      |                |  |  |
| Height (mm):               | 450                  |                |  |  |
| Width (mm):                | 520                  |                |  |  |
| Depth (mm):                | 320                  |                |  |  |
| Gross Weight (kg):         | 13.5                 |                |  |  |
| Packaging Data             |                      |                |  |  |
| Box Colour:                | Brown Cardboard Box  |                |  |  |
| Box Qty:                   | 1                    |                |  |  |
| Label Size:                | 50 x 100             |                |  |  |
| Label Colour:              | White Label          |                |  |  |
| Label Qty:                 | 2                    |                |  |  |
| Outer Box Dimensions (If A | Applicable)          |                |  |  |
| Height (mm):               | TI                   |                |  |  |
| Width (mm):                |                      |                |  |  |
| Depth (mm):                |                      |                |  |  |
| Gross Weight (kg):         |                      |                |  |  |
| Barcode:                   | 5056211874713        |                |  |  |
| Product Details            |                      |                |  |  |
| Country of Origin:         | United Kingdom       |                |  |  |
| Fitting Instruction:       | No                   |                |  |  |
| CE & UKCA:                 | N/A                  |                |  |  |
| FSC Certified Materials:   | Yes                  |                |  |  |
| Colour:                    | Stone Grey           |                |  |  |
| Construction Method:       | Cam & Wood Dowel     |                |  |  |
| Construction Type:         | Rigid                |                |  |  |
| Cabinet Finish:            | MFC Textured Matt    |                |  |  |
| Fascia Finish:             | MFC Textured Matt    |                |  |  |
| Cabinet Thickness (mm):    | 18                   |                |  |  |
| Fascia Thickness (mm):     | 18                   | 18             |  |  |
| Drawer Included:           | No                   |                |  |  |
| Drawer Type:               | Not Applicable       |                |  |  |
| No of Shelves:             | 0                    |                |  |  |
| Hinge Type:                | 95 Degree Soft Close |                |  |  |
| Hinge Included:            | Yes                  |                |  |  |
| Adjustable Legs:           | No, Not Required     |                |  |  |
| Fixings Included:          | Yes                  |                |  |  |
| Handle Style:              | Not Applicable       |                |  |  |
| Waste Shroud:              | Not Applicable       |                |  |  |
| Handle Included:           | No, Not Required     |                |  |  |
| Handle Type:               | Nich Acadicala       | Not Applicable |  |  |