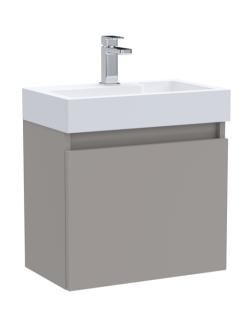

## TECHNICAL DATA SHEET

## ROXOR

Sales Code: MER017 Description: 500X300 Wh 1-Door Vanity & Basin





## **Packaging Details**

Barcode: 5056462601021

Sales Code: MOZ781 Description: 500X300 Wh 1-Door Unit







| Product Dimensions         |                      |                |  |  |
|----------------------------|----------------------|----------------|--|--|
| Height (mm):               | 430                  |                |  |  |
| Width (mm):                | 500                  |                |  |  |
| Depth (mm):                | 298                  |                |  |  |
| Nett Weight (kg):          | 13                   |                |  |  |
| Packaging Dimensions       |                      |                |  |  |
| Height (mm):               | 450                  |                |  |  |
| Width (mm):                | 520                  |