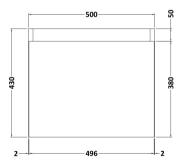

Sales Code: PMB021 Description: L Shaped Poly Marble Basin 503 X 305 Rw

| Product Dime                                                   | nsions                              |                               |                                |  |
|----------------------------------------------------------------|-------------------------------------|-------------------------------|--------------------------------|--|
| Height (mm):                                                   | 11310113                            | 90                            |                                |  |
| Width (mm):                                                    |                                     | 503                           |                                |  |
| Depth (mm):                                                    |                                     | 305                           |                                |  |
| Nett Weight (kg):                                              |                                     | 10.5                          |                                |  |
| Packaging Dir                                                  |                                     | 10.5                          |                                |  |
| Height (mm):                                                   | iiciisioiis                         | 90                            |                                |  |
| Width (mm):                                                    |                                     | 525                           |                                |  |
| Depth (mm):                                                    |                                     | 380                           |                                |  |
| Gross Weight (kg                                               | -).                                 | 11                            |                                |  |
| Packaging Da                                                   | ,                                   | 11                            |                                |  |
|                                                                | ıa                                  | Brown Card                    | Iboard Roy Drintad             |  |
| Box Colour:                                                    |                                     | Brown Cardboard Box - Printed |                                |  |
| Box Qty:<br>Label Size:                                        |                                     | 100 x 50                      |                                |  |
| Label Colour:                                                  |                                     | White Labe                    |                                |  |
| Label Qty:                                                     |                                     | 2                             | <u> </u>                       |  |
|                                                                | nensions (If Appl                   |                               |                                |  |
| Height (mm):                                                   | nensions (11 Appi                   | icabie)                       |                                |  |
| Width (mm):                                                    |                                     |                               |                                |  |
| Depth (mm):                                                    |                                     |                               |                                |  |
|                                                                | -).                                 |                               |                                |  |
| Barcode:                                                       | Gross Weight (kg): 5056211875857    |                               |                                |  |
| Product Detai                                                  |                                     | 3030211073                    | 0031                           |  |
|                                                                |                                     | China                         |                                |  |
| Country of Origin                                              |                                     |                               |                                |  |
| Fitting Instruction Certification: CE                          |                                     | No<br>WRAS: N/A               | WD AC No. N/A                  |  |
|                                                                |                                     |                               |                                |  |
| Product Material:                                              |                                     | Polymarble                    |                                |  |
| Fixing Supplied:                                               |                                     | No                            |                                |  |
| Pans/Bidets:                                                   | Trap Style: Not Ap                  | plicable                      | Includes Seat: Not Applicable  |  |
|                                                                |                                     |                               |                                |  |
| Seats:                                                         | Seat Type: Not Ap                   |                               | Material: Not Applicable       |  |
|                                                                | Function: Not Ap Hinge Material: No |                               | Hinge Type: Not Applicable     |  |
|                                                                |                                     |                               |                                |  |
| <u> </u>                                                       | O (: T N                            |                               | T''                            |  |
| Cisterns: Operating Type: Not Applicable Fittings: Not Applica |                                     |                               |                                |  |
|                                                                | Lever Type: Not A                   | pplicable                     |                                |  |
| Basins:                                                        | Tap Hole: One Tap                   | hole                          | Chain Stay Hole: No            |  |
|                                                                | Template: Not Required              |                               | Waste Type Req: Unslotted      |  |
|                                                                | Overflow Inc: No                    |                               | Overflow Cover: Not Applicable |  |
|                                                                | Inner Bowl Depth (mm): 70mm         |                               |                                |  |
|                                                                | minor Borri Boptii (                | ). [0][[[[                    |                                |  |