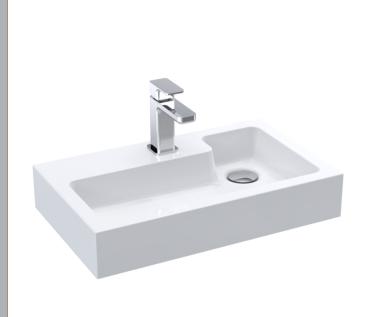

Sales Code: PMB021 Description: L Shaped Poly Marble Basin 503 X 305 Rw

| Product Dime                                                   | nsions                              |                               |                                |  |
|----------------------------------------------------------------|-------------------------------------|-------------------------------|--------------------------------|--|
| Height (mm):                                                   | 11310113                            | 90                            |                                |  |
| Width (mm):                                                    |                                     | 503                           |                                |  |
| Depth (mm):                                                    |                                     | 305                           |                                |  |
| Nett Weight (kg):                                              |                                     | 10.5                          |                                |  |
| Packaging Dir                                                  |                                     | 10.5                          |                                |  |
| Height (mm):                                                   | iiciisioiis                         | 90                            |                                |  |
| Width (mm):                                                    |                                     | 525                           |                                |  |
| Depth (mm):                                                    |                                     | 380                           |                                |  |
| Gross Weight (kg                                               | -).                                 | 11                            |                                |  |
| Packaging Da                                                   | ,                                   | 11                            |                                |  |
|                                                                | ıa                                  | Brown Card                    | Iboard Roy Drintad             |  |
| Box Colour:                                                    |                                     | Brown Cardboard Box - Printed |                                |  |
| Box Qty:<br>Label Size:                                        |                                     | 100 x 50                      |                                |  |
| Label Colour:                                                  |                                     | White Labe                    |                                |  |
| Label Qty:                                                     |                                     | 2                             | <u> </u>                       |  |
|                                                                | nensions (If Appl                   |                               |                                |  |
| Height (mm):                                                   | nensions (11 Appi                   | icabie)                       |                                |  |
| Width (mm):                                                    |                                     |                               |                                |  |
| Depth (mm):                                                    |                                     |                               |                                |  |
|                                                                | -).                                 |                               |                                |  |
| Barcode:                                                       | Gross Weight (kg): 5056211875857    |                               |                                |  |
| Product Detai                                                  |                                     | 3030211073                    | 0031                           |  |
|                                                                |                                     | China                         |                                |  |
| Country of Origin                                              |                                     |                               |                                |  |
| Fitting Instruction Certification: CE                          |                                     | No<br>WRAS: N/A               | WD AC No. N/A                  |  |
|                                                                |                                     |                               |                                |  |
| Product Material:                                              |                                     | Polymarble                    |                                |  |
| Fixing Supplied:                                               |                                     | No                            |                                |  |
| Pans/Bidets:                                                   | Trap Style: Not Ap                  | plicable                      | Includes Seat: Not Applicable  |  |
|                                                                |                                     |                               |                                |  |
| Seats:                                                         | Seat Type: Not Ap                   |                               | Material: Not Applicable       |  |
|                                                                | Function: Not Ap Hinge Material: No |                               | Hinge Type: Not Applicable     |  |
|                                                                |                                     |                               |                                |  |
| <u> </u>                                                       | O (: T N                            |                               | T''                            |  |
| Cisterns: Operating Type: Not Applicable Fittings: Not Applica |                                     |                               |                                |  |
|                                                                | Lever Type: Not A                   | pplicable                     |                                |  |
| Basins:                                                        | Tap Hole: One Tap                   | hole                          | Chain Stay Hole: No            |  |
|                                                                | Template: Not Required              |                               | Waste Type Req: Unslotted      |  |
|                                                                | Overflow Inc: No                    |                               | Overflow Cover: Not Applicable |  |
|                                                                | Inner Bowl Depth (mm): 70mm         |                               |                                |  |
|                                                                | minor Borri Boptii (                | ). [0][[[[                    |                                |  |