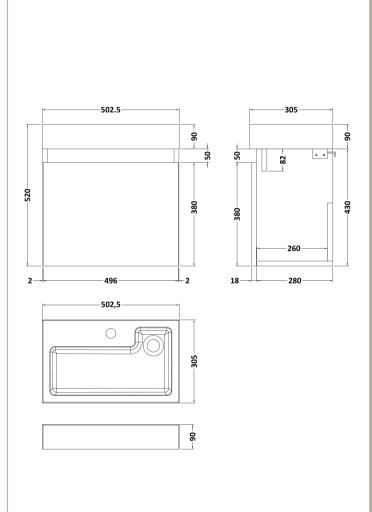

## **Packaging Details**

Barcode: 5056462601021

Sales Code: MOZ781 Description: 500X300 Wh 1-Door Unit

| Product Dimensions         |                      |                |  |  |
|----------------------------|----------------------|----------------|--|--|
| Height (mm):               | 430                  |                |  |  |
| Width (mm):                | 500                  |                |  |  |
| Depth (mm):                | 298                  |                |  |  |
| Nett Weight (kg):          | 13                   |                |  |  |
| Packaging Dimensions       |                      |                |  |  |
| Height (mm):               | 450                  |                |  |  |
| Width (mm):                | 520                  |                |  |  |
| Depth (mm):                | 320                  |                |  |  |
| Gross Weight (kg):         | 13.5                 |                |  |  |
| Packaging Data             |                      |                |  |  |
| Box Colour:                | Brown Cardboard Box  |                |  |  |
| Box Qty:                   | 1                    |                |  |  |
| Label Size:                | 50 x 100             |                |  |  |
| Label Colour:              | White Label          |                |  |  |
| Label Qty:                 | 2                    |                |  |  |
| Outer Box Dimensions (If A | Applicable)          |                |  |  |
| Height (mm):               | TI                   |                |  |  |
| Width (mm):                |                      |                |  |  |
| Depth (mm):                |                      |                |  |  |
| Gross Weight (kg):         |                      |                |  |  |
| Barcode:                   | 5056211874713        |                |  |  |
| Product Details            |                      |                |  |  |
| Country of Origin:         | United Kingdom       |                |  |  |
| Fitting Instruction:       | No                   |                |  |  |
| CE & UKCA:                 | N/A                  |                |  |  |
| FSC Certified Materials:   | Yes                  |                |  |  |
| Colour:                    | Stone Grey           |                |  |  |
| Construction Method:       | Cam & Wood Dowel     |                |  |  |
| Construction Type:         | Rigid                |                |  |  |
| Cabinet Finish:            | MFC Textured Matt    |                |  |  |
| Fascia Finish:             | MFC Textured Matt    |                |  |  |
| Cabinet Thickness (mm):    | 18                   |                |  |  |
| Fascia Thickness (mm):     | 18                   | 18             |  |  |
| Drawer Included:           | No                   |                |  |  |
| Drawer Type:               | Not Applicable       |                |  |  |
| No of Shelves:             | 0                    |                |  |  |
| Hinge Type:                | 95 Degree Soft Close |                |  |  |
| Hinge Included:            | Yes                  |                |  |  |
| Adjustable Legs:           | No, Not Required     |                |  |  |
| Fixings Included:          | Yes                  |                |  |  |
| Handle Style:              | Not Applicable       |                |  |  |
| Waste Shroud:              | Not Applicable       |                |  |  |
| Handle Included:           | No, Not Required     |                |  |  |
| Handle Type:               | Nich Acadicala       | Not Applicable |  |  |

Sales Code: PMB021 Description: L Shaped Poly Marble Basin 503 X 305 Rw

| Product Dime                                                   | nsions                              |                               |                                |  |
|----------------------------------------------------------------|-------------------------------------|-------------------------------|--------------------------------|--|
| Height (mm):                                                   | 11310113                            | 90                            |                                |  |
| Width (mm):                                                    |                                     | 503                           |                                |  |
| Depth (mm):                                                    |                                     | 305                           |                                |  |
| Nett Weight (kg):                                              |                                     | 10.5                          |                                |  |
| Packaging Dir                                                  |                                     | 10.5                          |                                |  |
| Height (mm):                                                   | iiciisioiis                         | 90                            |                                |  |
| Width (mm):                                                    |                                     | 525                           |                                |  |
| Depth (mm):                                                    |                                     | 380                           |                                |  |
| Gross Weight (kg                                               | -).                                 | 11                            |                                |  |
| Packaging Da                                                   | ,                                   | 11                            |                                |  |
|                                                                | ıa                                  | Brown Card                    | Iboard Roy Drintad             |  |
| Box Colour:                                                    |                                     | Brown Cardboard Box - Printed |                                |  |
| Box Qty:<br>Label Size:                                        |                                     | 100 x 50                      |                                |  |
| Label Colour:                                                  |                                     | White Labe                    |                                |  |
| Label Qty:                                                     |                                     | 2                             | <u> </u>                       |  |
|                                                                | nensions (If Appl                   |                               |                                |  |
| Height (mm):                                                   | nensions (11 Appi                   | icabie)                       |                                |  |
| Width (mm):                                                    |                                     |                               |                                |  |
| Depth (mm):                                                    |                                     |                               |                                |  |
|                                                                | -).                                 |                               |                                |  |
| Barcode:                                                       | Gross Weight (kg): 5056211875857    |                               |                                |  |
| Product Detai                                                  |                                     | 3030211073                    | 0031                           |  |
|                                                                |                                     | China                         |                                |  |
| Country of Origin                                              |                                     |                               |                                |  |
| Fitting Instruction Certification: CE                          |                                     | No<br>WRAS: N/A               | WD AC No. N/A                  |  |
|                                                                |                                     |                               |                                |  |
| Product Material:                                              |                                     | Polymarble                    |                                |  |
| Fixing Supplied:                                               |                                     | No                            |                                |  |
| Pans/Bidets:                                                   | Trap Style: Not Ap                  | plicable                      | Includes Seat: Not Applicable  |  |
|                                                                |                                     |                               |                                |  |
| Seats:                                                         | Seat Type: Not Ap                   |                               | Material: Not Applicable       |  |
|                                                                | Function: Not Ap Hinge Material: No |                               | Hinge Type: Not Applicable     |  |
|                                                                |                                     |                               |                                |  |
| <u> </u>                                                       | O (: T N                            |                               | T''                            |  |
| Cisterns: Operating Type: Not Applicable Fittings: Not Applica |                                     |                               |                                |  |
|                                                                | Lever Type: Not A                   | pplicable                     |                                |  |
| Basins:                                                        | Tap Hole: One Tap                   | hole                          | Chain Stay Hole: No            |  |
|                                                                | Template: Not Required              |                               | Waste Type Req: Unslotted      |  |
|                                                                | Overflow Inc: No                    |                               | Overflow Cover: Not Applicable |  |
|                                                                | Inner Bowl Depth (mm): 70mm         |                               |                                |  |
|                                                                | minor Borri Boptii (                | ). [0][[[[                    |                                |  |