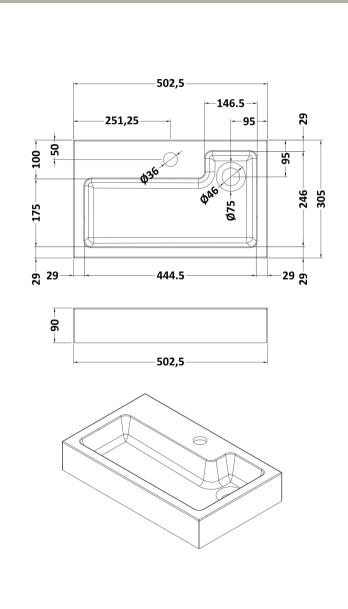

Sales Code: PMB021 Description: L Shaped Poly Marble Basin 503 X 305 Rw

| Product Dime                                                   | nsions                              |                               |                                |  |
|----------------------------------------------------------------|-------------------------------------|-------------------------------|--------------------------------|--|
| Height (mm):                                                   | 11310113                            | 90                            |                                |  |
| Width (mm):                                                    |                                     | 503                           |                                |  |
| Depth (mm):                                                    |                                     | 305                           |                                |  |
| Nett Weight (kg):                                              |                                     | 10.5                          |                                |  |
| Packaging Dir                                                  |                                     | 10.5                          |                                |  |
| Height (mm):                                                   | iiciisioiis                         | 90                            |                                |  |
| Width (mm):                                                    |                                     | 525                           |                                |  |
| Depth (mm):                                                    |                                     | 380                           |                                |  |
| Gross Weight (kg                                               | -).                                 | 11                            |                                |  |
| Packaging Da                                                   | ,                                   | 11                            |                                |  |
|                                                                | ıa                                  | Brown Card                    | Iboard Roy Drintad             |  |
| Box Colour:                                                    |                                     | Brown Cardboard Box - Printed |                                |  |
| Box Qty:<br>Label Size:                                        |                                     | 100 x 50                      |                                |  |
| Label Colour:                                                  |                                     | White Labe                    |                                |  |
| Label Qty:                                                     |                                     | 2                             | <u> </u>                       |  |
|                                                                | nensions (If Appl                   |                               |                                |  |
| Height (mm):                                                   | nensions (11 Appi                   | icabie)                       |                                |  |
| Width (mm):                                                    |                                     |                               |                                |  |
| Depth (mm):                                                    |                                     |                               |                                |  |
|                                                                | -).                                 |                               |                                |  |
| Barcode:                                                       | Gross Weight (kg): 5056211875857    |                               |                                |  |
| Product Detai                                                  |                                     | 3030211073                    | 0031                           |  |
|                                                                |                                     | China                         |                                |  |
| Country of Origin                                              |                                     |                               |                                |  |
| Fitting Instruction Certification: CE                          |                                     | No<br>WRAS: N/A               | WD AC No. N/A                  |  |
|                                                                |                                     |                               |                                |  |
| Product Material:                                              |                                     | Polymarble                    |                                |  |
| Fixing Supplied:                                               |                                     | No                            |                                |  |
| Pans/Bidets:                                                   | Trap Style: Not Ap                  | plicable                      | Includes Seat: Not Applicable  |  |
|                                                                |                                     |                               |                                |  |
| Seats:                                                         | Seat Type: Not Ap                   |                               | Material: Not Applicable       |  |
|                                                                | Function: Not Ap Hinge Material: No |                               | Hinge Type: Not Applicable     |  |
|                                                                |                                     |                               |                                |  |
| <u> </u>                                                       | O (: T N                            |                               | T''                            |  |
| Cisterns: Operating Type: Not Applicable Fittings: Not Applica |                                     |                               |                                |  |
|                                                                | Lever Type: Not A                   | pplicable                     |                                |  |
| Basins:                                                        | Tap Hole: One Tap                   | hole                          | Chain Stay Hole: No            |  |
|                                                                | Template: Not Required              |                               | Waste Type Req: Unslotted      |  |
|                                                                | Overflow Inc: No                    |                               | Overflow Cover: Not Applicable |  |
|                                                                | Inner Bowl Depth (mm): 70mm         |                               |                                |  |
|                                                                | minor Borri Boptii (                | ). [0][[[[                    |                                |  |