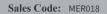

Description: 500X300 Wh 1-Door Vanity & Basin



5056462601038

ROXOR

Sales Code: MOZ381

Description: 500X300 Wh 1-Door Unit





| Product Dimensions       |                      |     |  |  |
|--------------------------|----------------------|-----|--|--|
| Height (mm):             | 430                  |     |  |  |
| Width (mm):              | 500                  |     |  |  |
| Depth (mm):              | 298                  | 298 |  |  |
| Nett Weight (kg):        | 13                   | 13  |  |  |
| Packaging Dimensions     |                      |     |  |  |
| Height (mm):             | 450                  |     |  |  |
| Width (mm):              | 520                  |     |  |  |
| Depth (mm):              | 320                  |     |  |  |
| Gross Weight (kg):