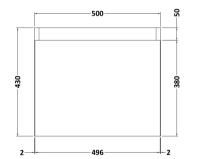

Description: 500X300 Wh 1-Door Vanity & Basin



5056462601038

ROXOR

Sales Code: MOZ381

Description: 500X300 Wh 1-Door Unit





| Product Dimensions       |                      |     |  |  |
|--------------------------|----------------------|-----|--|--|
| Height (mm):             | 430                  |     |  |  |
| Width (mm):              | 500                  |     |  |  |
| Depth (mm):              | 298                  | 298 |  |  |
| Nett Weight (kg):        | 13                   | 13  |  |  |
| Packaging Dimensions     |                      |     |  |  |
| Height (mm):             | 450                  |     |  |  |
| Width (mm):              | 520                  |     |  |  |
| Depth (mm):              | 320                  |     |  |  |
| Gross Weight (kg):       | 13.5                 |     |  |  |
| Packaging Data           |                      |     |  |  |
| Box Colour:              |