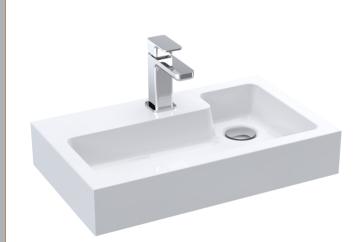

## TECHNICAL DATA SHEET

ROXOR

Sales Code: PMB021

**Description:** L Shaped Poly Marble Basin 503 X 305 Rw

| Product Dime       | 11510115                                                                                                                         |              |                                |  |  |
|--------------------|----------------------------------------------------------------------------------------------------------------------------------|--------------|--------------------------------|--|--|
| Height (mm):       |                                                                                                                                  |              | 90                             |  |  |
| Width (mm):        |                                                                                                                                  | 503          |                                |  |  |
| Depth (mm):        |                                                                                                                                  | 305          |                                |  |  |
| Nett Weight (kg)   |                                                                                                                                  | 10.5         |                                |  |  |
| Packaging Di       | mensions                                                                                                                         |              |                                |  |  |
| Height (mm):       |                                                                                                                                  | 90           |                                |  |  |
| Width (mm):        |                                                                                                                                  | 525          |                                |  |  |
| Depth (mm):        |                                                                                                                                  |              | 380                            |  |  |
| Gross Weight (k    |                                                                                                                                  | 11           |                                |  |  |
| Packaging Da       | ta                                                                                                                               |              |                                |  |  |
| Box Colour:        |                                                                                                                                  | Brown Ca     | rdboard Box - Printed          |  |  |
| Box Qty:           |                                                                                                                                  | 1            | 1                              |  |  |
| Label Size:        |                                                                                                                                  | 100 x 50     | )                              |  |  |
| Label Colour:      |                                                                                                                                  |              | White Label                    |  |  |
| Label Qty:         |                                                                                                                                  | 2            |                                |  |  |
| Outer Box Di       | mensions (If Ap)                                                                                                                 | plicable)    |                                |  |  |
| Height (mm):       |                                                                                                                                  |              |                                |  |  |
| Width (mm):        |                                                                                                                                  |              |                                |  |  |
| Depth (mm):        |                                                                                                                                  |              |                                |  |  |
| Gross Weight (k    | g):                                                                                                                              |              |                                |  |  |
| Barcode:           |                                                                                                                                  | 50562118     | 75857                          |  |  |
| Product Detai      | ils                                                                                                                              |              |                                |  |  |
| Country of Origi   | n:                                                                                                                               | China        |                                |  |  |
| Fitting Instructio | n:                                                                                                                               | No           |                                |  |  |
| Certification: Cl  | E & UKCA: No                                                                                                                     | WRAS: N      | /A WRAS No: N/A                |  |  |
| Product Material   | :                                                                                                                                | Polymarbl    | le                             |  |  |
| Fixing Supplied:   |                                                                                                                                  | No           |                                |  |  |
| Pans/Bidets:       | Trap Style: Not A                                                                                                                | Applicable   | Includes Seat: Not Applicable  |  |  |
| Sector             | Coot Tymes Math                                                                                                                  | muliandala   | Meterials Mat Applicable       |  |  |
| Seats:             | Seat Type: Not Applicable Material: Not Applicable   Function: Not Applicable Hinge Type: Not Applicable                         |              |                                |  |  |
|                    | Function: Not Applicable Hinge Type: Not Applicable   Hinge Material: Not Applicable Image: Not Applicable Image: Not Applicable |              |                                |  |  |
|                    | Tillige Waterial.                                                                                                                | vot Applicab | le                             |  |  |
| Cisterns:          | Operating Type: Not Applicable Fittings: Not Applicable                                                                          |              |                                |  |  |
|                    | Lever Type: Not                                                                                                                  | Applicable   |                                |  |  |
| Basins:            | Tap Hole: One Taphole                                                                                                            |              | Chain Stay Hole: No            |  |  |
|                    | Template: Not Required                                                                                                           |              | Waste Type Reg: Unslotted      |  |  |
|                    | Overflow Inc: No                                                                                                                 |              | Overflow Cover: Not Applicable |  |  |
|                    | Inner Bowl Depth                                                                                                                 |              |                                |  |  |