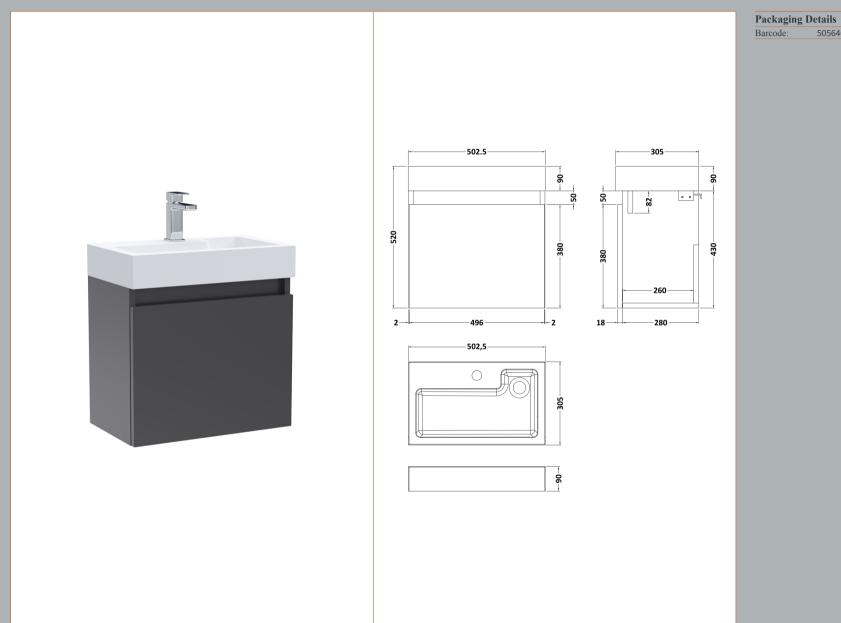

Description: 500X300 Wh 1-Door Vanity & Basin



5056462601038

ROXOR

Sales Code: MOZ381

Description: 500X300 Wh 1-Door Unit





| Product Dimensions       |                      |     |  |  |
|--------------------------|----------------------|-----|--|--|
| Height (mm):             | 430                  |     |  |  |
| Width (mm):              | 500                  |     |  |  |
| Depth (mm):              | 298                  | 298 |  |  |
| Nett Weight (kg):        | 13                   | 13  |  |  |
| Packaging Dimensions     |                      |     |  |  |
| Height (mm):             | 450                  |     |  |  |
| Width (mm):              | 520                  |     |  |  |
| Depth (mm):              | 320                  |     |  |  |
| Gross Weight (kg):       | 13.5                 |     |  |  |
| Packaging