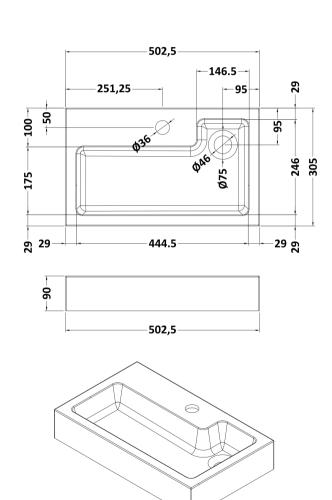

## TECHNICAL DATA SHEET

ROXOR

Sales Code: PMB021

**Description:** L Shaped Poly Marble Basin 503 X 305 Rw

| Product Dime       | 11510115                                                                                                                         |              |                                |  |  |
|--------------------|----------------------------------------------------------------------------------------------------------------------------------|--------------|--------------------------------|--|--|
| Height (mm):       |                                                                                                                                  |              | 90                             |  |  |
| Width (mm):        |                                                                                                                                  | 503          |                                |  |  |
| Depth (mm):        |                                                                                                                                  | 305          |                                |  |  |
| Nett Weight (kg)   |                                                                                                                                  | 10.5         |                                |  |  |
| Packaging Di       | mensions                                                                                                                         |              |                                |  |  |
| Height (mm):       |                                                                                                                                  | 90           |                                |  |  |
| Width (mm):        |                                                                                                                                  | 525          |                                |  |  |
| Depth (mm):        |                                                                                                                                  |              | 380                            |  |  |
| Gross Weight (k    |                                                                                                                                  | 11           |                                |  |  |
| Packaging Da       | ta                                                                                                                               |              |                                |  |  |
| Box Colour:        |                                                                                                                                  | Brown Ca     | rdboard Box - Printed          |  |  |
| Box Qty:           |                                                                                                                                  | 1            | 1                              |  |  |
| Label Size:        |                                                                                                                                  | 100 x 50     | )                              |  |  |
| Label Colour:      |                                                                                                                                  |              | White Label                    |  |  |
| Label Qty:         |                                                                                                                                  | 2            |                                |  |  |
| Outer Box Di       | mensions (If Ap)                                                                                                                 | plicable)    |                                |  |  |
| Height (mm):       |                                                                                                                                  |              |                                |  |  |
| Width (mm):        |                                                                                                                                  |              |                                |  |  |
| Depth (mm):        |                                                                                                                                  |              |                                |  |  |
| Gross Weight (k    | g):                                                                                                                              |              |                                |  |  |
| Barcode:           |                                                                                                                                  | 50562118     | 75857                          |  |  |
| Product Detai      | ils                                                                                                                              |              |                                |  |  |
| Country of Origi   | n:                                                                                                                               | China        |                                |  |  |
| Fitting Instructio | n:                                                                                                                               | No           |                                |  |  |
| Certification: Cl  | E & UKCA: No                                                                                                                     | WRAS: N      | /A WRAS No: N/A                |  |  |
| Product Material   | :                                                                                                                                | Polymarbl    | le                             |  |  |
| Fixing Supplied:   |                                                                                                                                  | No           |                                |  |  |
| Pans/Bidets:       | Trap Style: Not A                                                                                                                | Applicable   | Includes Seat: Not Applicable  |  |  |
| Sector             | Coot Tymes Math                                                                                                                  | muliandala   | Meterials Mat Applicable       |  |  |
| Seats:             | Seat Type: Not Applicable Material: Not Applicable   Function: Not Applicable Hinge Type: Not Applicable                         |              |                                |  |  |
|                    | Function: Not Applicable Hinge Type: Not Applicable   Hinge Material: Not Applicable Image: Not Applicable Image: Not Applicable |              |                                |  |  |
|                    | Tillige Waterial.                                                                                                                | vot Applicab | le                             |  |  |
| Cisterns:          | Operating Type: Not Applicable Fittings: Not Applicable                                                                          |              |                                |  |  |
|                    | Lever Type: Not                                                                                                                  | Applicable   |                                |  |  |
| Basins:            | Tap Hole: One Taphole                                                                                                            |              | Chain Stay Hole: No            |  |  |
|                    | Template: Not Required                                                                                                           |              | Waste Type Reg: Unslotted      |  |  |
|                    | Overflow Inc: No                                                                                                                 |              | Overflow Cover: Not Applicable |  |  |
|                    | Inner Bowl Depth                                                                                                                 |              |                                |  |  |