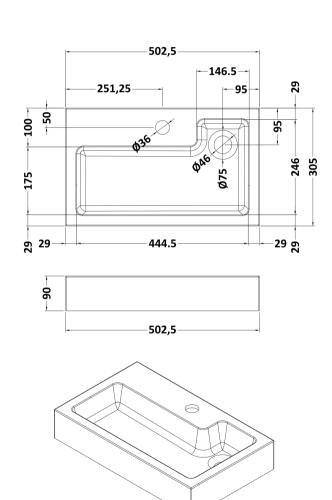

## TECHNICAL DATA SHEET

ROXOR

Sales Code: PMB021

**Description:** L Shaped Poly Marble Basin 503 X 305 Rw

| Product Dime       | 11510115                                                                                                                                                                                                                                                                                                                                                                                                                                                                                                                                                                                                                                                                                                                                                                                                                                                                                                                                                                                                                                                                                                                                                       |              |                                |  |  |
|--------------------|----------------------------------------------------------------------------------------------------------------------------------------------------------------------------------------------------------------------------------------------------------------------------------------------------------------------------------------------------------------------------------------------------------------------------------------------------------------------------------------------------------------------------------------------------------------------------------------------------------------------------------------------------------------------------------------------------------------------------------------------------------------------------------------------------------------------------------------------------------------------------------------------------------------------------------------------------------------------------------------------------------------------------------------------------------------------------------------------------------------------------------------------------------------|--------------|--------------------------------|--|--|
| Height (mm):       |                                                                                                                                                                                                                                                                                                                                                                                                                                                                                                                                                                                                                                                                                                                                                                                                                                                                                                                                                                                                                                                                                                                                                                |              | 90                             |  |  |
| Width (mm):        |                                                                                                                                                                                                                                                                                                                                                                                                                                                                                                                                                                                                                                                                                                                                                                                                                                                                                                                                                                                                                                                                                                                                                                | 503          |                                |  |  |
| Depth (mm):        |                                                                                                                                                                                                                                                                                                                                                                                                                                                                                                                                                                                                                                                                                                                                                                                                                                                                                                                                                                                                                                                                                                                                                                |              | 305                            |  |  |
| Nett Weight (kg)   |                                                                                                                                                                                                                                                                                                                                                                                                                                                                                                                                                                                                                                                                                                                                                                                                                                                                                                                                                                                                                                                                                                                                                                | 10.5         |                                |  |  |
| Packaging Di       | mensions                                                                                                                                                                                                                                                                                                                                                                                                                                                                                                                                                                                                                                                                                                                                                                                                                                                                                                                                                                                                                                                                                                                                                       |              |                                |  |  |
| Height (mm):       |                                                                                                                                                                                                                                                                                                                                                                                                                                                                                                                                                                                                                                                                                                                                                                                                                                                                                                                                                                                                                                                                                                                                                                | 90           |                                |  |  |
| Width (mm):        |                                                                                                                                                                                                                                                                                                                                                                                                                                                                                                                                                                                                                                                                                                                                                                                                                                                                                                                                                                                                                                                                                                                                                                | 525          |                                |  |  |
| Depth (mm):        |                                                                                                                                                                                                                                                                                                                                                                                                                                                                                                                                                                                                                                                                                                                                                                                                                                                                                                                                                                                                                                                                                                                                                                |              | 380                            |  |  |
| Gross Weight (k    |                                                                                                                                                                                                                                                                                                                                                                                                                                                                                                                                                                                                                                                                                                                                                                                                                                                                                                                                                                                                                                                                                                                                                                | 11           |                                |  |  |
| Packaging Da       | ta                                                                                                                                                                                                                                                                                                                                                                                                                                                                                                                                                                                                                                                                                                                                                                                                                                                                                                                                                                                                                                                                                                                                                             |              |                                |  |  |
| Box Colour:        |                                                                                                                                                                                                                                                                                                                                                                                                                                                                                                                                                                                                                                                                                                                                                                                                                                                                                                                                                                                                                                                                                                                                                                | Brown Ca     | rdboard Box - Printed          |  |  |
| Box Qty:           |                                                                                                                                                                                                                                                                                                                                                                                                                                                                                                                                                                                                                                                                                                                                                                                                                                                                                                                                                                                                                                                                                                                                                                | 1            |                                |  |  |
| Label Size:        |                                                                                                                                                                                                                                                                                                                                                                                                                                                                                                                                                                                                                                                                                                                                                                                                                                                                                                                                                                                                                                                                                                                                                                | 100 x 50     | )                              |  |  |
| Label Colour:      |                                                                                                                                                                                                                                                                                                                                                                                                                                                                                                                                                                                                                                                                                                                                                                                                                                                                                                                                                                                                                                                                                                                                                                |              | White Label                    |  |  |
| Label Qty:         |                                                                                                                                                                                                                                                                                                                                                                                                                                                                                                                                                                                                                                                                                                                                                                                                                                                                                                                                                                                                                                                                                                                                                                | 2            |                                |  |  |
| Outer Box Di       | mensions (If Ap)                                                                                                                                                                                                                                                                                                                                                                                                                                                                                                                                                                                                                                                                                                                                                                                                                                                                                                                                                                                                                                                                                                                                               | plicable)    |                                |  |  |
| Height (mm):       |                                                                                                                                                                                                                                                                                                                                                                                                                                                                                                                                                                                                                                                                                                                                                                                                                                                                                                                                                                                                                                                                                                                                                                |              |                                |  |  |
| Width (mm):        |                                                                                                                                                                                                                                                                                                                                                                                                                                                                                                                                                                                                                                                                                                                                                                                                                                                                                                                                                                                                                                                                                                                                                                |              |                                |  |  |
| Depth (mm):        |                                                                                                                                                                                                                                                                                                                                                                                                                                                                                                                                                                                                                                                                                                                                                                                                                                                                                                                                                                                                                                                                                                                                                                |              |                                |  |  |
| Gross Weight (k    | g):                                                                                                                                                                                                                                                                                                                                                                                                                                                                                                                                                                                                                                                                                                                                                                                                                                                                                                                                                                                                                                                                                                                                                            |              |                                |  |  |
| Barcode:           |                                                                                                                                                                                                                                                                                                                                                                                                                                                                                                                                                                                                                                                                                                                                                                                                                                                                                                                                                                                                                                                                                                                                                                | 50562118     | 75857                          |  |  |
| Product Detai      | ils                                                                                                                                                                                                                                                                                                                                                                                                                                                                                                                                                                                                                                                                                                                                                                                                                                                                                                                                                                                                                                                                                                                                                            |              |                                |  |  |
| Country of Origi   | n:                                                                                                                                                                                                                                                                                                                                                                                                                                                                                                                                                                                                                                                                                                                                                                                                                                                                                                                                                                                                                                                                                                                                                             | China        |                                |  |  |
| Fitting Instructio | n:                                                                                                                                                                                                                                                                                                                                                                                                                                                                                                                                                                                                                                                                                                                                                                                                                                                                                                                                                                                                                                                                                                                                                             | No           |                                |  |  |
| Certification: Cl  | E & UKCA: No                                                                                                                                                                                                                                                                                                                                                                                                                                                                                                                                                                                                                                                                                                                                                                                                                                                                                                                                                                                                                                                                                                                                                   | WRAS: N      | /A WRAS No: N/A                |  |  |
| Product Material   | :                                                                                                                                                                                                                                                                                                                                                                                                                                                                                                                                                                                                                                                                                                                                                                                                                                                                                                                                                                                                                                                                                                                                                              | Polymarbl    | le                             |  |  |
| Fixing Supplied:   |                                                                                                                                                                                                                                                                                                                                                                                                                                                                                                                                                                                                                                                                                                                                                                                                                                                                                                                                                                                                                                                                                                                                                                | No           |                                |  |  |
| Pans/Bidets:       | Trap Style: Not A                                                                                                                                                                                                                                                                                                                                                                                                                                                                                                                                                                                                                                                                                                                                                                                                                                                                                                                                                                                                                                                                                                                                              | Applicable   | Includes Seat: Not Applicable  |  |  |
| Sector             | Coot Tymes Math                                                                                                                                                                                                                                                                                                                                                                                                                                                                                                                                                                                                                                                                                                                                                                                                                                                                                                                                                                                                                                                                                                                                                | muliandala   | Meterials Mat Applicable       |  |  |
| Seats:             | Seat Type: Not Applicable Material: Not Applicable                                                                                                                                                                                                                                                                                                                                                                                                                                                                                                                                                                                                                                                                                                                                                                                                                                                                                                                                                                                                                                                                                                             |              |                                |  |  |
|                    | Function: Not Applicable Hinge Type: Not Applicable   Hinge Material: Not Applicable Image: Not Applicable |              |                                |  |  |
|                    | Tillige Waterial.                                                                                                                                                                                                                                                                                                                                                                                                                                                                                                                                                                                                                                                                                                                                                                                                                                                                                                                                                                                                                                                                                                                                              | vot Applicab | le                             |  |  |
| Cisterns:          | Operating Type: Not Applicable Fittings: Not Applicable                                                                                                                                                                                                                                                                                                                                                                                                                                                                                                                                                                                                                                                                                                                                                                                                                                                                                                                                                                                                                                                                                                        |              |                                |  |  |
|                    | Lever Type: Not                                                                                                                                                                                                                                                                                                                                                                                                                                                                                                                                                                                                                                                                                                                                                                                                                                                                                                                                                                                                                                                                                                                                                | Applicable   |                                |  |  |
| Basins:            | Tap Hole: One T                                                                                                                                                                                                                                                                                                                                                                                                                                                                                                                                                                                                                                                                                                                                                                                                                                                                                                                                                                                                                                                                                                                                                | aphole       | Chain Stay Hole: No            |  |  |
|                    | Template: Not Required                                                                                                                                                                                                                                                                                                                                                                                                                                                                                                                                                                                                                                                                                                                                                                                                                                                                                                                                                                                                                                                                                                                                         |              | Waste Type Reg: Unslotted      |  |  |
|                    | Overflow Inc: No                                                                                                                                                                                                                                                                                                                                                                                                                                                                                                                                                                                                                                                                                                                                                                                                                                                                                                                                                                                                                                                                                                                                               |              | Overflow Cover: Not Applicable |  |  |
|                    | Inner Bowl Depth                                                                                                                                                                                                                                                                                                                                                                                                                                                                                                                                                                                                                                                                                                                                                                                                                                                                                                                                                                                                                                                                                                                                               |              |                                |  |  |