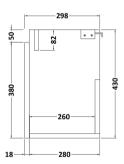

## TECHNICAL DATA SHEET

5056462601052

Description: 500X300 Wh 1-Door Vanity & Basin

ROXOR

Sales Code: MOZ1181

Description: 500X300 Wh 1-Door Unit

| Product Dimensions         |                      |             |  |  |
|----------------------------|----------------------|-------------|--|--|
| Height (mm):               | 430                  |             |  |  |
| Width (mm):                | 500                  |             |  |  |
| Depth (mm):                | 300                  | 300         |  |  |
| Nett Weight (kg):          | 13                   |             |  |  |
| Packaging Dimensions       |                      |             |  |  |
| Height (mm):               | 450                  |             |  |  |
| Width (mm):                | 520                  |             |  |  |
| Depth (mm):                | 320                  |             |  |  |
| Gross Weight (kg):         | 13.5                 |             |  |  |
| Packaging Data             |                      |             |  |  |
| Box Colour:                | Brown Cardboard Box  |             |  |  |
| Box Qty:                   | 1                    |             |  |  |
| Label Size:                | 50 x 100             |             |  |  |
| Label Colour:              | White Label          | White Label |  |  |
| Label Qty:                 | 2                    |             |  |  |
| Outer Box Dimensions (If A | Applicable)          |             |  |  |
| Height (mm):               | -F.E                 |             |  |  |
| Width (mm):                |                      |             |  |  |
| Depth (mm):                |                      |             |  |  |
| Gross Weight (kg):         |                      |             |  |  |
| Barcode:                   | 5056211874836        |             |  |  |
| Product Details            |                      |             |  |  |
| Country of Origin:         | United Kingdom       |             |  |  |
| Fitting Instruction:       | No                   |             |  |  |
| CE & UKCA:                 | N/A                  |             |  |  |
| FSC Certified Materials:   | Yes                  |             |  |  |
| Colour:                    | Blush Pink           |             |  |  |
| Construction Method:       | Cam & Wood Dowel     |             |  |  |
| Construction Type:         | Rigid                |             |  |  |
| Cabinet Finish:            | MFC Smooth Matt      |             |  |  |
| Fascia Finish:             | MFC Smooth Matt      |             |  |  |
| Cabinet Thickness (mm):    | 18                   |             |  |  |
| Fascia Thickness (mm):     | 18                   |             |  |  |
| Drawer Included:           | No                   |             |  |  |
| Drawer Type:               | Not Applicable       |             |  |  |
| No of Shelves:             | 0                    |             |  |  |
| Hinge Type:                | 95 Degree Soft Close |             |  |  |
| Hinge Included:            | Yes                  |             |  |  |
| Adjustable Legs:           | No, Not Required     |             |  |  |
| Fixings Included:          | Yes                  |             |  |  |
| Handle Style:              | Not Applicable       |             |  |  |
| Waste Shroud:              | Not Applicable       |             |  |  |
| Handle Included:           | No, Not Required     |             |  |  |
| Handle Type:               | Not Applicable       |             |  |  |