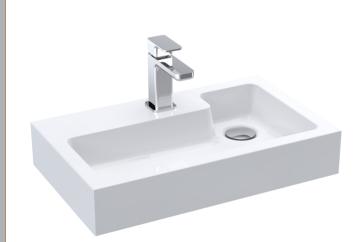

## TECHNICAL DATA SHEET

ROXOR

Sales Code: PMB021

**Description:** L Shaped Poly Marble Basin 503 X 305 Rw

| Product Dime       | 11510115                                                                                                                                                                                                                                                                                                                                                                                                                                                                                                                                                                                                                                                                                                                                                                                                                                                                                                                                                                                                                                                                                                                                                       |              |                                |  |  |
|--------------------|----------------------------------------------------------------------------------------------------------------------------------------------------------------------------------------------------------------------------------------------------------------------------------------------------------------------------------------------------------------------------------------------------------------------------------------------------------------------------------------------------------------------------------------------------------------------------------------------------------------------------------------------------------------------------------------------------------------------------------------------------------------------------------------------------------------------------------------------------------------------------------------------------------------------------------------------------------------------------------------------------------------------------------------------------------------------------------------------------------------------------------------------------------------|--------------|--------------------------------|--|--|
| Height (mm):       |                                                                                                                                                                                                                                                                                                                                                                                                                                                                                                                                                                                                                                                                                                                                                                                                                                                                                                                                                                                                                                                                                                                                                                |              | 90                             |  |  |
| Width (mm):        |                                                                                                                                                                                                                                                                                                                                                                                                                                                                                                                                                                                                                                                                                                                                                                                                                                                                                                                                                                                                                                                                                                                                                                | 503          |                                |  |  |
| Depth (mm):        |                                                                                                                                                                                                                                                                                                                                                                                                                                                                                                                                                                                                                                                                                                                                                                                                                                                                                                                                                                                                                                                                                                                                                                |              | 305                            |  |  |
| Nett Weight (kg)   |                                                                                                                                                                                                                                                                                                                                                                                                                                                                                                                                                                                                                                                                                                                                                                                                                                                                                                                                                                                                                                                                                                                                                                | 10.5         |                                |  |  |
| Packaging Di       | mensions                                                                                                                                                                                                                                                                                                                                                                                                                                                                                                                                                                                                                                                                                                                                                                                                                                                                                                                                                                                                                                                                                                                                                       |              |                                |  |  |
| Height (mm):       |                                                                                                                                                                                                                                                                                                                                                                                                                                                                                                                                                                                                                                                                                                                                                                                                                                                                                                                                                                                                                                                                                                                                                                | 90           |                                |  |  |
| Width (mm):        |                                                                                                                                                                                                                                                                                                                                                                                                                                                                                                                                                                                                                                                                                                                                                                                                                                                                                                                                                                                                                                                                                                                                                                | 525          |                                |  |  |
| Depth (mm):        |                                                                                                                                                                                                                                                                                                                                                                                                                                                                                                                                                                                                                                                                                                                                                                                                                                                                                                                                                                                                                                                                                                                                                                |              | 380                            |  |  |
| Gross Weight (k    |                                                                                                                                                                                                                                                                                                                                                                                                                                                                                                                                                                                                                                                                                                                                                                                                                                                                                                                                                                                                                                                                                                                                                                | 11           |                                |  |  |
| Packaging Da       | ta                                                                                                                                                                                                                                                                                                                                                                                                                                                                                                                                                                                                                                                                                                                                                                                                                                                                                                                                                                                                                                                                                                                                                             |              |                                |  |  |
| Box Colour:        |                                                                                                                                                                                                                                                                                                                                                                                                                                                                                                                                                                                                                                                                                                                                                                                                                                                                                                                                                                                                                                                                                                                                                                | Brown Ca     | rdboard Box - Printed          |  |  |
| Box Qty:           |                                                                                                                                                                                                                                                                                                                                                                                                                                                                                                                                                                                                                                                                                                                                                                                                                                                                                                                                                                                                                                                                                                                                                                | 1            |                                |  |  |
| Label Size:        |                                                                                                                                                                                                                                                                                                                                                                                                                                                                                                                                                                                                                                                                                                                                                                                                                                                                                                                                                                                                                                                                                                                                                                | 100 x 50     | )                              |  |  |
| Label Colour:      |                                                                                                                                                                                                                                                                                                                                                                                                                                                                                                                                                                                                                                                                                                                                                                                                                                                                                                                                                                                                                                                                                                                                                                |              | White Label                    |  |  |
| Label Qty:         |                                                                                                                                                                                                                                                                                                                                                                                                                                                                                                                                                                                                                                                                                                                                                                                                                                                                                                                                                                                                                                                                                                                                                                | 2            |                                |  |  |
| Outer Box Di       | mensions (If Ap)                                                                                                                                                                                                                                                                                                                                                                                                                                                                                                                                                                                                                                                                                                                                                                                                                                                                                                                                                                                                                                                                                                                                               | plicable)    |                                |  |  |
| Height (mm):       |                                                                                                                                                                                                                                                                                                                                                                                                                                                                                                                                                                                                                                                                                                                                                                                                                                                                                                                                                                                                                                                                                                                                                                |              |                                |  |  |
| Width (mm):        |                                                                                                                                                                                                                                                                                                                                                                                                                                                                                                                                                                                                                                                                                                                                                                                                                                                                                                                                                                                                                                                                                                                                                                |              |                                |  |  |
| Depth (mm):        |                                                                                                                                                                                                                                                                                                                                                                                                                                                                                                                                                                                                                                                                                                                                                                                                                                                                                                                                                                                                                                                                                                                                                                |              |                                |  |  |
| Gross Weight (k    | g):                                                                                                                                                                                                                                                                                                                                                                                                                                                                                                                                                                                                                                                                                                                                                                                                                                                                                                                                                                                                                                                                                                                                                            |              |                                |  |  |
| Barcode:           |                                                                                                                                                                                                                                                                                                                                                                                                                                                                                                                                                                                                                                                                                                                                                                                                                                                                                                                                                                                                                                                                                                                                                                | 50562118     | 75857                          |  |  |
| Product Detai      | ils                                                                                                                                                                                                                                                                                                                                                                                                                                                                                                                                                                                                                                                                                                                                                                                                                                                                                                                                                                                                                                                                                                                                                            |              |                                |  |  |
| Country of Origi   | n:                                                                                                                                                                                                                                                                                                                                                                                                                                                                                                                                                                                                                                                                                                                                                                                                                                                                                                                                                                                                                                                                                                                                                             | China        |                                |  |  |
| Fitting Instructio | n:                                                                                                                                                                                                                                                                                                                                                                                                                                                                                                                                                                                                                                                                                                                                                                                                                                                                                                                                                                                                                                                                                                                                                             | No           |                                |  |  |
| Certification: Cl  | E & UKCA: No                                                                                                                                                                                                                                                                                                                                                                                                                                                                                                                                                                                                                                                                                                                                                                                                                                                                                                                                                                                                                                                                                                                                                   | WRAS: N      | /A WRAS No: N/A                |  |  |
| Product Material   | :                                                                                                                                                                                                                                                                                                                                                                                                                                                                                                                                                                                                                                                                                                                                                                                                                                                                                                                                                                                                                                                                                                                                                              | Polymarbl    | le                             |  |  |
| Fixing Supplied:   |                                                                                                                                                                                                                                                                                                                                                                                                                                                                                                                                                                                                                                                                                                                                                                                                                                                                                                                                                                                                                                                                                                                                                                | No           |                                |  |  |
| Pans/Bidets:       | Trap Style: Not A                                                                                                                                                                                                                                                                                                                                                                                                                                                                                                                                                                                                                                                                                                                                                                                                                                                                                                                                                                                                                                                                                                                                              | Applicable   | Includes Seat: Not Applicable  |  |  |
| Sector             | Coot Tymes Math                                                                                                                                                                                                                                                                                                                                                                                                                                                                                                                                                                                                                                                                                                                                                                                                                                                                                                                                                                                                                                                                                                                                                | muliandala   | Meterials Mat Applicable       |  |  |
| Seats:             | Seat Type: Not Applicable Material: Not Applicable                                                                                                                                                                                                                                                                                                                                                                                                                                                                                                                                                                                                                                                                                                                                                                                                                                                                                                                                                                                                                                                                                                             |              |                                |  |  |
|                    | Function: Not Applicable Hinge Type: Not Applicable   Hinge Material: Not Applicable Image: Not Applicable |              |                                |  |  |
|                    | Tillige Waterial.                                                                                                                                                                                                                                                                                                                                                                                                                                                                                                                                                                                                                                                                                                                                                                                                                                                                                                                                                                                                                                                                                                                                              | vot Applicab | le                             |  |  |
| Cisterns:          | Operating Type: Not Applicable Fittings: Not Applicable                                                                                                                                                                                                                                                                                                                                                                                                                                                                                                                                                                                                                                                                                                                                                                                                                                                                                                                                                                                                                                                                                                        |              |                                |  |  |
|                    | Lever Type: Not                                                                                                                                                                                                                                                                                                                                                                                                                                                                                                                                                                                                                                                                                                                                                                                                                                                                                                                                                                                                                                                                                                                                                | Applicable   |                                |  |  |
| Basins:            | Tap Hole: One T                                                                                                                                                                                                                                                                                                                                                                                                                                                                                                                                                                                                                                                                                                                                                                                                                                                                                                                                                                                                                                                                                                                                                | aphole       | Chain Stay Hole: No            |  |  |
|                    | Template: Not Required                                                                                                                                                                                                                                                                                                                                                                                                                                                                                                                                                                                                                                                                                                                                                                                                                                                                                                                                                                                                                                                                                                                                         |              | Waste Type Reg: Unslotted      |  |  |
|                    | Overflow Inc: No                                                                                                                                                                                                                                                                                                                                                                                                                                                                                                                                                                                                                                                                                                                                                                                                                                                                                                                                                                                                                                                                                                                                               |              | Overflow Cover: Not Applicable |  |  |
|                    | Inner Bowl Depth                                                                                                                                                                                                                                                                                                                                                                                                                                                                                                                                                                                                                                                                                                                                                                                                                                                                                                                                                                                                                                                                                                                                               |              |                                |  |  |