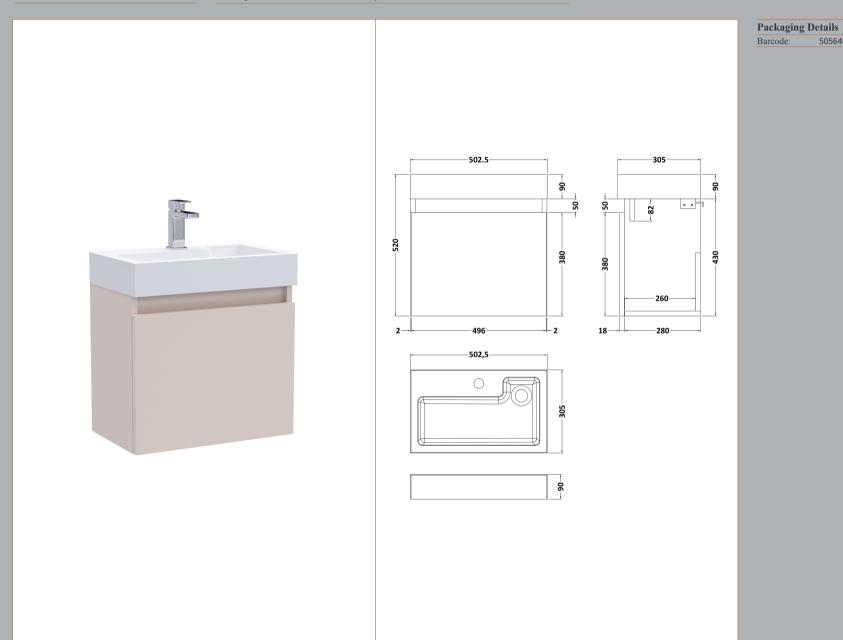

## TECHNICAL DATA SHEET

5056462601052

Description: 500X300 Wh 1-Door Vanity & Basin

ROXOR

Sales Code: MOZ1181

Description: 500X300 Wh 1-Door Unit

| Product Dimensions         |                      |             |  |  |
|----------------------------|----------------------|-------------|--|--|
| Height (mm):               | 430                  |             |  |  |
| Width (mm):                | 500                  |             |  |  |
| Depth (mm):                | 300                  | 300         |  |  |
| Nett Weight (kg):          | 13                   |             |  |  |
| Packaging Dimensions       |                      |             |  |  |
| Height (mm):               | 450                  |             |  |  |
| Width (mm):                | 520                  |             |  |  |
| Depth (mm):                | 320                  |             |  |  |
| Gross Weight (kg):         | 13.5                 |             |  |  |
| Packaging Data             |                      |             |  |  |
| Box Colour:                | Brown Cardboard Box  |             |  |  |
| Box Qty:                   | 1                    |             |  |  |
| Label Size:                | 50 x 100             |             |  |  |
| Label Colour:              | White Label          | White Label |  |  |
| Label Qty:                 | 2                    |             |  |  |
| Outer Box Dimensions (If A | Applicable)          |             |  |  |
| Height (mm):               | -F.E                 |             |  |  |
| Width (mm):                |                      |             |  |  |
| Depth (mm):                |                      |             |  |  |
| Gross Weight (kg):         |                      |             |  |  |
| Barcode:                   | 5056211874836        |             |  |  |
| Product Details            |                      |             |  |  |
| Country of Origin:         | United Kingdom       |             |  |  |
| Fitting Instruction:       | No                   |             |  |  |
| CE & UKCA:                 | N/A                  |             |  |  |
| FSC Certified Materials:   | Yes                  |             |  |  |
| Colour:                    | Blush Pink           |             |  |  |
| Construction Method:       | Cam & Wood Dowel     |             |  |  |
| Construction Type:         | Rigid                |             |  |  |
| Cabinet Finish:            | MFC Smooth Matt      |             |  |  |
| Fascia Finish:             | MFC Smooth Matt      |             |  |  |
| Cabinet Thickness (mm):    | 18                   |             |  |  |
| Fascia Thickness (mm):     | 18                   |             |  |  |
| Drawer Included:           | No                   |             |  |  |
| Drawer Type:               | Not Applicable       |             |  |  |
| No of Shelves:             | 0                    |             |  |  |
| Hinge Type:                | 95 Degree Soft Close |             |  |  |
| Hinge Included:            | Yes                  |             |  |  |
| Adjustable Legs:           | No, Not Required     |             |  |  |
| Fixings Included:          | Yes                  |             |  |  |
| Handle Style:              | Not Applicable       |             |  |  |
| Waste Shroud:              | Not Applicable       |             |  |  |
| Handle Included:           | No, Not Required     |             |  |  |
| Handle Type:               | Not Applicable       |             |  |  |