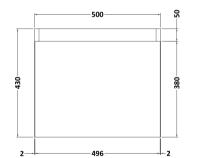

## TECHNICAL DATA SHEET

5056462601052

Description: 500X300 Wh 1-Door Vanity & Basin

ROXOR

Sales Code: MOZ1181

Description: 500X300 Wh 1-Door Unit

| Product Dimensions         |                      |             |  |  |
|----------------------------|----------------------|-------------|--|--|
| Height (mm):               | 430                  |             |  |  |
| Width (mm):                | 500                  |             |  |  |
| Depth (mm):                | 300                  | 300         |  |  |
| Nett Weight (kg):          | 13                   |             |  |  |
| Packaging Dimensions       |                      |             |  |  |
| Height (mm):               | 450                  |             |  |  |
| Width (mm):                | 520                  |             |  |  |
| Depth (mm):                | 320                  |             |  |  |
| Gross Weight (kg):         | 13.5                 |             |  |  |
| Packaging Data             |                      |             |  |  |
| Box Colour:                | Brown Cardboard Box  |             |  |  |
| Box Qty:                   | 1                    |             |  |  |
| Label Size:                | 50 x 100             |             |  |  |
| Label Colour:              | White Label          | White Label |  |  |
| Label Qty:                 | 2                    |             |  |  |
| Outer Box Dimensions (If A | Applicable)          |             |  |  |
| Height (mm):               | -F.E                 |             |  |  |
| Width (mm):                |                      |             |  |  |
| Depth (mm):                |                      |             |  |  |
| Gross Weight (kg):         |                      |             |  |  |
| Barcode:                   | 5056211874836        |             |  |  |
| Product Details            |                      |             |  |  |
| Country of Origin:         | United Kingdom       |             |  |  |
| Fitting Instruction:       | No                   |             |  |  |
| CE & UKCA:                 | N/A                  |             |  |  |
| FSC Certified Materials:   | Yes                  |             |  |  |
| Colour:                    | Blush Pink           |             |  |  |
| Construction Method:       | Cam & Wood Dowel     |             |  |  |
| Construction Type:         | Rigid                |             |  |  |
| Cabinet Finish:            | MFC Smooth Matt      |             |  |  |
| Fascia Finish:             | MFC Smooth Matt      |             |  |  |
| Cabinet Thickness (mm):    | 18                   |             |  |  |
| Fascia Thickness (mm):     | 18                   |             |  |  |
| Drawer Included:           | No                   |             |  |  |
| Drawer Type:               | Not Applicable       |             |  |  |
| No of Shelves:             | 0                    |             |  |  |
| Hinge Type:                | 95 Degree Soft Close |             |  |  |
| Hinge Included:            | Yes                  |             |  |  |
| Adjustable Legs:           | No, Not Required     |             |  |  |
| Fixings Included:          | Yes                  |             |  |  |
| Handle Style:              | Not Applicable       |             |  |  |
| Waste Shroud:              | Not Applicable       |             |  |  |
| Handle Included:           | No, Not Required     |             |  |  |
| Handle Type:               | Not Applicable       |             |  |  |