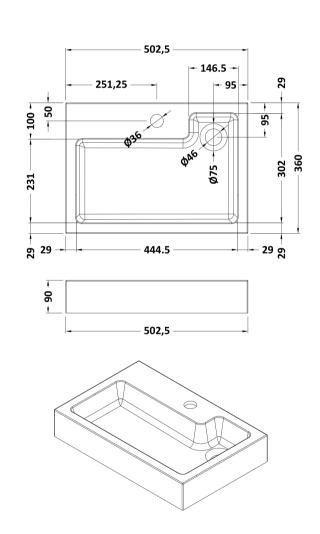

## TECHNICAL DATA SHEET

ROXOR

Sales Code: PMB022

**Description:** 2 In 1 Polymarble Basin 503 X 360 Rw

| Product Dime        | nsions                                                  |                                 |  |
|---------------------|---------------------------------------------------------|---------------------------------|--|
| Height (mm):        | 90                                                      |                                 |  |
| Width (mm):         | 503                                                     |                                 |  |
| Depth (mm):         | 360                                                     |                                 |  |
| Nett Weight (kg)    | : 11.5                                                  |                                 |  |
| Packaging Dir       | nensions                                                |                                 |  |
| Height (mm):        | 110                                                     |                                 |  |
| Width (mm):         | 525                                                     |                                 |  |
| Depth (mm):         | 380                                                     |                                 |  |
| Gross Weight (kg    | g): 12                                                  |                                 |  |
| Packaging Dat       | ta                                                      |                                 |  |
| Box Colour:         | Brown                                                   | Cardboard Box - Printed         |  |
| Box Qty:            | 1                                                       |                                 |  |
| Label Size:         | 100 x                                                   | 50                              |  |
| Label Colour:       | White                                                   | White Label                     |  |
| Label Qty:          | 2                                                       |                                 |  |
| Outer Box Dir       | nensions (If Applicable)                                | )                               |  |
| Height (mm):        |                                                         |                                 |  |
| Width (mm):         |                                                         |                                 |  |
| Depth (mm):         |                                                         |                                 |  |
| Gross Weight (kg    | ş):                                                     |                                 |  |
| Barcode:            | 505527                                                  | 75819524                        |  |
| Product Detai       | ls                                                      |                                 |  |
| Country of Origin   | n: China                                                |                                 |  |
| Fitting Instruction | n: No                                                   |                                 |  |
| Certification: CE   | & UKCA: No WRAS                                         | : N/A WRAS No: N/A              |  |
| Product Material:   | Polym                                                   | arble                           |  |
| Fixing Supplied:    | No                                                      |                                 |  |
| Pans/Bidets:        | Trap Style: Not Applicable                              | e Includes Seat: Not Applicable |  |
| Seats:              | Seat Type: Not Applicable                               | e Material: Not Applicable      |  |
|                     | Function: Not Applicable                                | e Hinge Type: Not Applicable    |  |
|                     | Hinge Material: Not Applie                              | cable                           |  |
| Cisterns:           | Operating Type: Not Applicable Fittings: Not Applicable |                                 |  |
|                     | Lever Type: Not Applicable                              |                                 |  |
| <b>D</b> :          | T. H.L. O., T.J.                                        |                                 |  |
| Basins:             | Tap Hole: One Taphole                                   | Chain Stay Hole: No             |  |
|                     | Template: Not Required                                  | Waste Type Req: Unslotted       |  |
|                     | Overflow Inc: No                                        | Overflow Cover: Not Applicable  |  |
|                     | Inner Bowl Depth (mm): 7                                | 0mm                             |  |