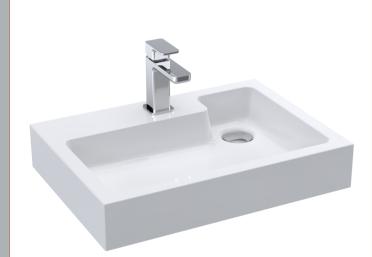

## TECHNICAL DATA SHEET

ROXOR

Sales Code: PMB022

**Description:** 2 In 1 Polymarble Basin 503 X 360 Rw

| Product Dime        | nsions                                                  |                                 |  |
|---------------------|---------------------------------------------------------|---------------------------------|--|
| Height (mm):        | 90                                                      |                                 |  |
| Width (mm):         | 503                                                     |                                 |  |
| Depth (mm):         | 360                                                     |                                 |  |
| Nett Weight (kg)    | : 11.5                                                  |                                 |  |
| Packaging Dir       | nensions                                                |                                 |  |
| Height (mm):        | 110                                                     |                                 |  |
| Width (mm):         | 525                                                     |                                 |  |
| Depth (mm):         | 380                                                     |                                 |  |
| Gross Weight (kg    | g): 12                                                  |                                 |  |
| Packaging Dat       | ta                                                      |                                 |  |
| Box Colour:         | Brown                                                   | Cardboard Box - Printed         |  |
| Box Qty:            | 1                                                       |                                 |  |
| Label Size:         | 100 x                                                   | 50                              |  |
| Label Colour:       | White                                                   | White Label                     |  |
| Label Qty:          | 2                                                       |                                 |  |
| Outer Box Dir       | nensions (If Applicable)                                | )                               |  |
| Height (mm):        |                                                         |                                 |  |
| Width (mm):         |                                                         |                                 |  |
| Depth (mm):         |                                                         |                                 |  |
| Gross Weight (kg    | ş):                                                     |                                 |  |
| Barcode:            | 505527                                                  | 75819524                        |  |
| Product Detai       | ls                                                      |                                 |  |
| Country of Origin   | n: China                                                |                                 |  |
| Fitting Instruction | n: No                                                   |                                 |  |
| Certification: CE   | & UKCA: No WRAS                                         | : N/A WRAS No: N/A              |  |
| Product Material:   | Polym                                                   | arble                           |  |
| Fixing Supplied:    | No                                                      |                                 |  |
| Pans/Bidets:        | Trap Style: Not Applicable                              | e Includes Seat: Not Applicable |  |
| Seats:              | Seat Type: Not Applicable                               | e Material: Not Applicable      |  |
|                     | Function: Not Applicable                                | e Hinge Type: Not Applicable    |  |
|                     | Hinge Material: Not Applie                              | cable                           |  |
| Cisterns:           | Operating Type: Not Applicable Fittings: Not Applicable |                                 |  |
|                     | Lever Type: Not Applicable                              |                                 |  |
| <b>D</b> :          | T. H.L. O., T.J.                                        |                                 |  |
| Basins:             | Tap Hole: One Taphole                                   | Chain Stay Hole: No             |  |
|                     | Template: Not Required                                  | Waste Type Req: Unslotted       |  |
|                     | Overflow Inc: No                                        | Overflow Cover: Not Applicable  |  |
|                     | Inner Bowl Depth (mm): 7                                | 0mm                             |  |