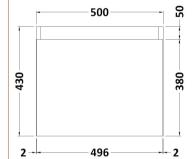

## TECHNICAL DATA SHEET

Description: 500X360 Wh 1-Door Vanity & Basin

ROXOR

Sales Code: MOZ1782

Description: 500X360 Wh 1-Door Unit

| Product Dimensions                         |                                    |                    |  |
|--------------------------------------------|------------------------------------|--------------------|--|
| Height (mm):                               | 430                                |                    |  |
| Width (mm):                                | 500                                |                    |  |
| Depth (mm):                                | 353                                |                    |  |
| Nett Weight (kg):                          | 12.5                               |                    |  |
| Packaging Dimensions                       |                                    |                    |  |
| Height (mm):                               | 450                                |                    |  |
| Width (mm):                                | 520                                |                    |  |
| Depth (mm):                                | 375                                |                    |  |
| Gross Weight (kg):                         | 13                                 |                    |  |
| Packaging Data                             |                                    |                    |  |
| Box Colour:                                | Brown Cardboard Box                |                    |  |
| Box Qty:                                   | 1                                  |                    |  |
| Label Size:                                | 50 x 100                           |                    |  |
| Label Colour:                              | White Label                        |                    |  |
| Label Qty:                                 | 2                                  |                    |  |
| Outer Box Dimensions (If                   |                                    |                    |  |
| Height (mm):                               | rpphease)                          |                    |  |
| Width (mm):                                |                                    |                    |  |
| Depth (mm):                                |                                    |                    |  |
| Gross Weight (kg):                         |                                    |                    |  |
| Barcode:                                   | 5056462611563                      |                    |  |
| Product Details                            | 5050402011505                      |                    |  |
|                                            | United Vinedaus                    |                    |  |
| Country of Origin:                         | United Kingdom                     |                    |  |
| Fitting Instruction:<br>CE & UKCA:         | No                                 |                    |  |
| FSC Certified Materials:                   | N/A                                |                    |  |
|                                            | Yes                                |                    |  |
| Colour:<br>Construction Method:            | Electric Blue                      |                    |  |
| Construction Type:                         | Cam & Wood Dowel                   |                    |  |
| Cabinet Finish:                            | Rigid<br>MFC Smooth Matt           |                    |  |
| Fascia Finish:                             | MFC Smooth Matt<br>MFC Smooth Matt |                    |  |
|                                            | 18                                 |                    |  |
| Cabinet Thickness (mm):                    | 18                                 |                    |  |
| Fascia Thickness (mm):<br>Drawer Included: | 18<br>No                           |                    |  |
| Drawer Type:                               | Not Applicable                     |                    |  |
| No of Shelves:                             | 0                                  |                    |  |
| Hinge Type:                                | 0<br>95 Degree Soft Close          |                    |  |
| Hinge Included:                            | Yes                                |                    |  |
| Adjustable Legs:                           |                                    |                    |  |
| Fixings Included:                          | No, Not Required                   |                    |  |
| Handle Style:                              | Not Applicable                     | Yes Not Applicable |  |
| Waste Shroud:                              | Not Applicable                     |                    |  |
| Handle Included:                           | No, Not Required                   |                    |  |
| fianale metadea.                           | Not Applicable                     |                    |  |