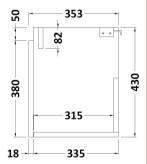

## TECHNICAL DATA SHEET

Description: 500X360 Wh 1-Door Vanity & Basin

ROXOR

Sales Code: MOZ1782

Description: 500X360 Wh 1-Door Unit

| Product Dimensions                         |                                    |                    |  |
|--------------------------------------------|------------------------------------|--------------------|--|
| Height (mm):                               | 430                                |                    |  |
| Width (mm):                                | 500                                |                    |  |
| Depth (mm):                                | 353                                |                    |  |
| Nett Weight (kg):                          | 12.5                               |                    |  |
| Packaging Dimensions                       |                                    |                    |  |
| Height (mm):                               | 450                                |                    |  |
| Width (mm):                                | 520                                |                    |  |
| Depth (mm):                                | 375                                |                    |  |
| Gross Weight (kg):                         | 13                                 |                    |  |
| Packaging Data                             |                                    |                    |  |
| Box Colour:                                | Brown Cardboard Box                |                    |  |
| Box Qty:                                   | 1                                  |                    |  |
| Label Size:                                | 50 x 100                           |                    |  |
| Label Colour:                              | White Label                        |                    |  |
| Label Qty:                                 | 2                                  |                    |  |
| Outer Box Dimensions (If                   |                                    |                    |  |
| Height (mm):                               | rpphease)                          |                    |  |
| Width (mm):                                |                                    |                    |  |
| Depth (mm):                                |                                    |                    |  |
| Gross Weight (kg):                         |                                    |                    |  |
| Barcode:                                   | 5056462611563                      |                    |  |
| Product Details                            | 5050402011505                      |                    |  |
|                                            | United Vinedaus                    |                    |  |
| Country of Origin:                         | United Kingdom                     |                    |  |
| Fitting Instruction:<br>CE & UKCA:         | No                                 |                    |  |
| FSC Certified Materials:                   | N/A                                |                    |  |
|                                            | Yes                                |                    |  |
| Colour:<br>Construction Method:            | Electric Blue                      |                    |  |
| Construction Type:                         | Cam & Wood Dowel                   |                    |  |
| Cabinet Finish:                            | Rigid<br>MFC Smooth Matt           |                    |  |
| Fascia Finish:                             | MFC Smooth Matt<br>MFC Smooth Matt |                    |  |
|                                            | 18                                 |                    |  |
| Cabinet Thickness (mm):                    | 18                                 |                    |  |
| Fascia Thickness (mm):<br>Drawer Included: | 18<br>No                           |                    |  |
| Drawer Type:                               | Not Applicable                     |                    |  |
| No of Shelves:                             | 0                                  |                    |  |
| Hinge Type:                                | 0<br>95 Degree Soft Close          |                    |  |
| Hinge Included:                            | Yes                                |                    |  |
| Adjustable Legs:                           |                                    |                    |  |
| Fixings Included:                          | No, Not Required                   |                    |  |
| Handle Style:                              | Not Applicable                     | Yes Not Applicable |  |
| Waste Shroud:                              | Not Applicable                     |                    |  |
| Handle Included:                           | No, Not Required                   |                    |  |
| fianale metadea.                           | Not Applicable                     |                    |  |