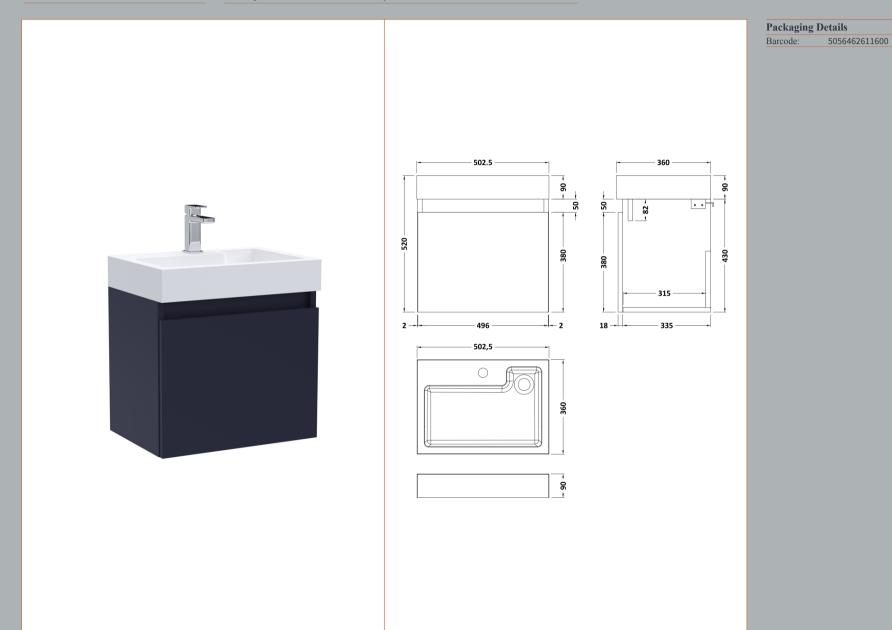

## TECHNICAL DATA SHEET

Description: 500X360 Wh 1-Door Vanity & Basin

ROXOR

Sales Code: MOZ1782

Description: 500X360 Wh 1-Door Unit

| Product Dimensions                         |                                    |                    |  |
|--------------------------------------------|------------------------------------|--------------------|--|
| Height (mm):                               | 430                                |                    |  |
| Width (mm):                                | 500                                |                    |  |
| Depth (mm):                                | 353                                |                    |  |
| Nett Weight (kg):                          | 12.5                               |                    |  |
| Packaging Dimensions                       |                                    |                    |  |
| Height (mm):                               | 450                                |                    |  |
| Width (mm):                                | 520                                |                    |  |
| Depth (mm):                                | 375                                |                    |  |
| Gross Weight (kg):                         | 13                                 |                    |  |
| Packaging Data                             |                                    |                    |  |
| Box Colour:                                | Brown Cardboard Box                |                    |  |
| Box Qty:                                   | 1                                  |                    |  |
| Label Size:                                | 50 x 100                           |                    |  |
| Label Colour:                              | White Label                        |                    |  |
| Label Qty:                                 | 2                                  |                    |  |
| Outer Box Dimensions (If                   |                                    |                    |  |
| Height (mm):                               | rpphease)                          |                    |  |
| Width (mm):                                |                                    |                    |  |
| Depth (mm):                                |                                    |                    |  |
| Gross Weight (kg):                         |                                    |                    |  |
| Barcode:                                   | 5056462611563                      |                    |  |
| Product Details                            | 5050402011505                      |                    |  |
|                                            | United Vinedaus                    |                    |  |
| Country of Origin:                         | United Kingdom                     |                    |  |
| Fitting Instruction:<br>CE & UKCA:         | No                                 |                    |  |
| FSC Certified Materials:                   | N/A                                |                    |  |
|                                            | Yes                                |                    |  |
| Colour:<br>Construction Method:            | Electric Blue                      |                    |  |
| Construction Type:                         | Cam & Wood Dowel                   |                    |  |
| Cabinet Finish:                            | Rigid<br>MFC Smooth Matt           |                    |  |
| Fascia Finish:                             | MFC Smooth Matt<br>MFC Smooth Matt |                    |  |
|                                            | 18                                 |                    |  |
| Cabinet Thickness (mm):                    | 18                                 |                    |  |
| Fascia Thickness (mm):<br>Drawer Included: | 18<br>No                           |                    |  |
| Drawer Type:                               | Not Applicable                     |                    |  |
| No of Shelves:                             | 0                                  |                    |  |
| Hinge Type:                                | 0<br>95 Degree Soft Close          |                    |  |
| Hinge Included:                            | Yes                                |                    |  |
| Adjustable Legs:                           |                                    |                    |  |
| Fixings Included:                          | No, Not Required                   |                    |  |
| Handle Style:                              | Not Applicable                     | Yes Not Applicable |  |
| Waste Shroud:                              | Not Applicable                     |                    |  |
| Handle Included:                           | No, Not Required                   |                    |  |
| fianale metadea.                           | Not Applicable                     |                    |  |