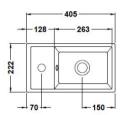

Sales Code: MIN001 Description: 400 Single Door Fs Unit And Basin

| <b>Product Dimensions</b> |                      |  |
|---------------------------|----------------------|--|
| Height (mm):              | 781                  |  |
| Width (mm):               | 400                  |  |
| Depth (mm):               | 222                  |  |
| Nett Weight (kg):         | 25.5                 |  |
| Packaging Dimensions      |                      |  |
| Height (mm):              | 800                  |  |
| Width (mm):               | 410                  |  |
| Depth (mm):               | 235                  |  |
| Gross Weight (kg):        | 26                   |  |
| Packaging Data            |                      |  |
| Box Colour:               | Brown Cardboard Box  |  |
| Box Qty:                  | 1                    |  |
| Label Size:               | 50 x 100             |  |
| Label Colour:             | White Label          |  |
| Label Qty:                | 2                    |  |
| Outer Box Dimensions (If  | Applicable)          |  |
| Height (mm):              |                      |  |
| Width (mm):               |                      |  |
| Depth (mm):               |                      |  |
| Gross Weight (kg):        |                      |  |
| Barcode:                  | 5056211800620        |  |
| <b>Product Details</b>    |                      |  |
| Country of Origin:        | United Kingdom       |  |
| Fitting Instruction:      | No                   |  |
| CE & UKCA:                | N/A                  |  |
| FSC Certified Materials:  | Yes                  |  |
| Colour:                   | Driftwood            |  |
| Construction Method:      | Cam & Wood Dowel     |  |
| Construction Type:        | Rigid                |  |
| Cabinet Finish:           | MFC Textured Matt    |  |
| Fascia Finish:            | MFC Textured Matt    |  |
| Cabinet Thickness (mm):   | 18                   |  |
| Fascia Thickness (mm):    | 18                   |  |
| Drawer Included:          | No                   |  |
| Drawer Type:              | Not Applicable       |  |
| No of Shelves:            | 1                    |  |
| Hinge Type:               | 95 Degree Soft Close |  |
| Hinge Included:           | Yes                  |  |
| Adjustable Legs:          | No, Not Required     |  |
| Fixings Included:         | Yes                  |  |
| Handle Style:             | Contemporary         |  |
| Waste Shroud:             | Not Applicable       |  |
| Handle Included:          | Yes                  |  |