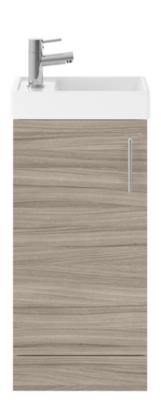

Sales Code: MIN001 Description: 400 Single Door Fs Unit And Basin

| <b>Product Dimensions</b> |                      |  |
|---------------------------|----------------------|--|
| Height (mm):              | 781                  |  |
| Width (mm):               | 400                  |  |
| Depth (mm):               | 222                  |  |
| Nett Weight (kg):         | 25.5                 |  |
| Packaging Dimensions      |                      |  |
| Height (mm):              | 800                  |  |
| Width (mm):               | 410                  |  |
| Depth (mm):               | 235                  |  |
| Gross Weight (kg):        | 26                   |  |
| Packaging Data            |                      |  |
| Box Colour:               | Brown Cardboard Box  |  |
| Box Qty:                  | 1                    |  |
| Label Size:               | 50 x 100             |  |
| Label Colour:             | White Label          |  |
| Label Qty:                | 2                    |  |
| Outer Box Dimensions (If  | Applicable)          |  |
| Height (mm):              |                      |  |
| Width (mm):               |                      |  |
| Depth (mm):               |                      |  |
| Gross Weight (kg):        |                      |  |
| Barcode:                  | 5056211800620        |  |
| <b>Product Details</b>    |                      |  |
| Country of Origin:        | United Kingdom       |  |
| Fitting Instruction:      | No                   |  |
| CE & UKCA:                | N/A                  |  |
| FSC Certified Materials:  | Yes                  |  |
| Colour:                   | Driftwood            |  |
| Construction Method:      | Cam & Wood Dowel     |  |
| Construction Type:        | Rigid                |  |
| Cabinet Finish:           | MFC Textured Matt    |  |
| Fascia Finish:            | MFC Textured Matt    |  |
| Cabinet Thickness (mm):   | 18                   |  |
| Fascia Thickness (mm):    | 18                   |  |
| Drawer Included:          | No                   |  |
| Drawer Type:              | Not Applicable       |  |
| No of Shelves:            | 1                    |  |
| Hinge Type:               | 95 Degree Soft Close |  |
| Hinge Included:           | Yes                  |  |
| Adjustable Legs:          | No, Not Required     |  |
| Fixings Included:         | Yes                  |  |
| Handle Style:             | Contemporary         |  |
| Waste Shroud:             | Not Applicable       |  |
| Handle Included:          | Yes                  |  |