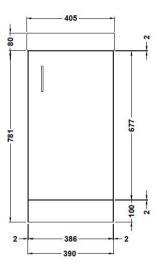

Sales Code: MIN001 Description: 400 Single Door Fs Unit And Basin

| <b>Product Dimensions</b> |                      |  |
|---------------------------|----------------------|--|
| Height (mm):              | 781                  |  |
| Width (mm):               | 400                  |  |
| Depth (mm):               | 222                  |  |
| Nett Weight (kg):         | 25.5                 |  |
| Packaging Dimensions      |                      |  |
| Height (mm):              | 800                  |  |
| Width (mm):               | 410                  |  |
| Depth (mm):               | 235                  |  |
| Gross Weight (kg):        | 26                   |  |
| Packaging Data            |                      |  |
| Box Colour:               | Brown Cardboard Box  |  |
| Box Qty:                  | 1                    |  |
| Label Size:               | 50 x 100             |  |
| Label Colour:             | White Label          |  |
| Label Qty:                | 2                    |  |
| Outer Box Dimensions (If  | Applicable)          |  |
| Height (mm):              |                      |  |
| Width (mm):               |                      |  |
| Depth (mm):               |                      |  |
| Gross Weight (kg):        |                      |  |
| Barcode:                  | 5056211800620        |  |
| <b>Product Details</b>    |                      |  |
| Country of Origin:        | United Kingdom       |  |
| Fitting Instruction:      | No                   |  |
| CE & UKCA:                | N/A                  |  |
| FSC Certified Materials:  | Yes                  |  |
| Colour:                   | Driftwood            |  |
| Construction Method:      | Cam & Wood Dowel     |  |
| Construction Type:        | Rigid                |  |
| Cabinet Finish:           | MFC Textured Matt    |  |
| Fascia Finish:            | MFC Textured Matt    |  |
| Cabinet Thickness (mm):   | 18                   |  |
| Fascia Thickness (mm):    | 18                   |  |
| Drawer Included:          | No                   |  |
| Drawer Type:              | Not Applicable       |  |
| No of Shelves:            | 1                    |  |
| Hinge Type:               | 95 Degree Soft Close |  |
| Hinge Included:           | Yes                  |  |
| Adjustable Legs:          | No, Not Required     |  |
| Fixings Included:         | Yes                  |  |
| Handle Style:             | Contemporary         |  |
| Waste Shroud:             | Not Applicable       |  |
| Handle Included:          | Yes                  |  |