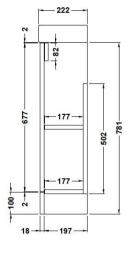

Sales Code: MIN001 Description: 400 Single Door Fs Unit And Basin

| <b>Product Dimensions</b> |                      |  |
|---------------------------|----------------------|--|
| Height (mm):              | 781                  |  |
| Width (mm):               | 400                  |  |
| Depth (mm):               | 222                  |  |
| Nett Weight (kg):         | 25.5                 |  |
| Packaging Dimensions      |                      |  |
| Height (mm):              | 800                  |  |
| Width (mm):               | 410                  |  |
| Depth (mm):               | 235                  |  |
| Gross Weight (kg):        | 26                   |  |
| Packaging Data            |                      |  |
| Box Colour:               | Brown Cardboard Box  |  |
| Box Qty:                  | 1                    |  |
| Label Size:               | 50 x 100             |  |
| Label Colour:             | White Label          |  |
| Label Qty:                | 2                    |  |
| Outer Box Dimensions (If  | Applicable)          |  |
| Height (mm):              |                      |  |
| Width (mm):               |                      |  |
| Depth (mm):               |                      |  |
| Gross Weight (kg):        |                      |  |
| Barcode:                  | 5056211800620        |  |
| <b>Product Details</b>    |                      |  |
| Country of Origin:        | United Kingdom       |  |
| Fitting Instruction:      | No                   |  |
| CE & UKCA:                | N/A                  |  |
| FSC Certified Materials:  | Yes                  |  |
| Colour:                   | Driftwood            |  |
| Construction Method:      | Cam & Wood Dowel     |  |
| Construction Type:        | Rigid                |  |
| Cabinet Finish:           | MFC Textured Matt    |  |
| Fascia Finish:            | MFC Textured Matt    |  |
| Cabinet Thickness (mm):   | 18                   |  |
| Fascia Thickness (mm):    | 18                   |  |
| Drawer Included:          | No                   |  |
| Drawer Type:              | Not Applicable       |  |
| No of Shelves:            | 1                    |  |
| Hinge Type:               | 95 Degree Soft Close |  |
| Hinge Included:           | Yes                  |  |
| Adjustable Legs:          | No, Not Required     |  |
| Fixings Included:         | Yes                  |  |
| Handle Style:             | Contemporary         |  |
| Waste Shroud:             | Not Applicable       |  |
| Handle Included:          | Yes                  |  |