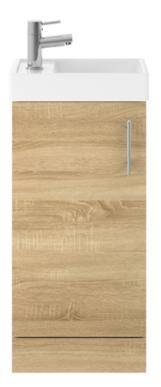

ROXOR

- 222 ----

-177 -

-177 -

781

502 -

Sales Code: MIN005

| Product Dimensions         |                      |  |
|----------------------------|----------------------|--|
| Height (mm):               | 781                  |  |
| Width (mm):                | 400                  |  |
| Depth (mm):                | 222                  |  |
| Nett Weight (kg):          | 25.5                 |  |
| Packaging Dimensions       |                      |  |
| Height (mm):               | 800                  |  |
| Width (mm):                | 410                  |  |
| Depth (mm):                | 235                  |  |
| Gross Weight (kg):         | 26                   |  |
| Packaging Data             |                      |  |
| Box Colour:                | Brown Cardboard Box  |  |
| Box Qty:                   | 1                    |  |
| Label Size:                | 50 x 100             |  |
| Label Colour:              | White Label          |  |
| Label Qty:                 | 2                    |  |
| Outer Box Dimensions (If A | Applicable)          |  |
| Height (mm):               | (ppneuote)           |  |
| Width (mm):                |                      |  |
| Depth (mm):                |                      |  |
| Gross Weight (kg):         |                      |  |
| Barcode:                   | 5056211800668        |  |
| Product Details            | 3030211000000        |  |
| Country of Origin:         | United Kingdom       |  |
| Fitting Instruction:       | United Kingdom<br>No |  |
| CE & UKCA:                 | N/A                  |  |
| FSC Certified Materials:   | Yes                  |  |
| Colour:                    | Natural Oak          |  |
| Construction Method:       | Cam & Wood Dowel     |  |
| Construction Type:         | Rigid                |  |
| Cabinet Finish:            | MFC Textured Matt    |  |
| Fascia Finish:             | MFC Textured Matt    |  |
| Cabinet Thickness (mm):    | 18                   |  |
| Fascia Thickness (mm):     | 18                   |  |
| Drawer Included:           | No                   |  |
| Drawer Type:               | Not Applicable       |  |
| No of Shelves:             | 1                    |  |
| Hinge Type:                | 95 Degree Soft Close |  |
| Hinge Included:            | Yes                  |  |
| Adjustable Legs:           | No, Not Required     |  |
| Fixings Included:          | Yes                  |  |
| Handle Style:              | Contemporary         |  |
| Waste Shroud:              | Not Applicable       |  |
|                            |                      |  |
| Handle Included:           | Yes                  |  |