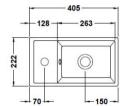

ROXOR

- 222 ----

-177 -

-177 -

781

502 -

Sales Code: MIN005

| Product Dimensions         |                      |  |
|----------------------------|----------------------|--|
| Height (mm):               | 781                  |  |
| Width (mm):                | 400                  |  |
| Depth (mm):                | 222                  |  |
| Nett Weight (kg):          | 25.5                 |  |
| Packaging Dimensions       |                      |  |
| Height (mm):               | 800                  |  |
| Width (mm):                | 410                  |  |
| Depth (mm):                | 235                  |  |
| Gross Weight (kg):         | 26                   |  |
| Packaging Data             |                      |  |
| Box Colour:                | Brown Cardboard Box  |  |
| Box Qty:                   | 1                    |  |
| Label Size:                | 50 x 100             |  |
| Label Colour:              | White Label          |  |
| Label Qty:                 | 2                    |  |
| Outer Box Dimensions (If A | Applicable)          |  |
| Height (mm):               | (ppneuote)           |  |
| Width (mm):                |                      |  |
| Depth (mm):                |                      |  |
| Gross Weight (kg):         |                      |  |
| Barcode:                   | 5056211800668        |  |
| Product Details            | 3030211000000        |  |
| Country of Origin:         | United Kingdom       |  |
| Fitting Instruction:       | United Kingdom<br>No |  |
| CE & UKCA:                 | N/A                  |  |
| FSC Certified Materials:   | Yes                  |  |
| Colour:                    | Natural Oak          |  |
| Construction Method:       | Cam & Wood Dowel     |  |
| Construction Type:         | Rigid                |  |
| Cabinet Finish:            | MFC Textured Matt    |  |
| Fascia Finish:             | MFC Textured Matt    |  |
| Cabinet Thickness (mm):    | 18                   |  |
| Fascia Thickness (mm):     | 18                   |  |
| Drawer Included:           | No                   |  |
| Drawer Type:               | Not Applicable       |  |
| No of Shelves:             | 1                    |  |
| Hinge Type:                | 95 Degree Soft Close |  |
| Hinge Included:            | Yes                  |  |
| Adjustable Legs:           | No, Not Required     |  |
| Fixings Included:          | Yes                  |  |
| Handle Style:              | Contemporary         |  |
| Waste Shroud:              | Not Applicable       |  |
|                            |                      |  |
| Handle Included:           | Yes                  |  |