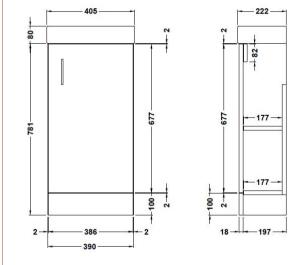

ROXOR

- 222 ----

-177 -

-177 -

781

502 -

Sales Code: MIN005

| Product Dimensions         |                      |  |
|----------------------------|----------------------|--|
| Height (mm):               | 781                  |  |
| Width (mm):                | 400                  |  |
| Depth (mm):                | 222                  |  |
| Nett Weight (kg):          | 25.5                 |  |
| Packaging Dimensions       |                      |  |
| Height (mm):               | 800                  |  |
| Width (mm):                | 410                  |  |
| Depth (mm):                | 235                  |  |
| Gross Weight (kg):         | 26                   |  |
| Packaging Data             |                      |  |
| Box Colour:                | Brown Cardboard Box  |  |
| Box Qty:                   | 1                    |  |
| Label Size:                | 50 x 100             |  |
| Label Colour:              | White Label          |  |
| Label Qty:                 | 2                    |  |
| Outer Box Dimensions (If A | Applicable)          |  |
| Height (mm):               | (ppneuote)           |  |
| Width (mm):                |                      |  |
| Depth (mm):                |                      |  |
| Gross Weight (kg):         |                      |  |
| Barcode:                   | 5056211800668        |  |
| Product Details            | 3030211000000        |  |
| Country of Origin:         | United Kingdom       |  |
| Fitting Instruction:       | United Kingdom<br>No |  |
| CE & UKCA:                 | N/A                  |  |
| FSC Certified Materials:   | Yes                  |  |
| Colour:                    | Natural Oak          |  |
| Construction Method:       | Cam & Wood Dowel     |  |
| Construction Type:         | Rigid                |  |
| Cabinet Finish:            | MFC Textured Matt    |  |
| Fascia Finish:             | MFC Textured Matt    |  |
| Cabinet Thickness (mm):    | 18                   |  |
| Fascia Thickness (mm):     | 18                   |  |
| Drawer Included:           | No                   |  |
| Drawer Type:               | Not Applicable       |  |
| No of Shelves:             | 1                    |  |
| Hinge Type:                | 95 Degree Soft Close |  |
| Hinge Included:            | Yes                  |  |
| Adjustable Legs:           | No, Not Required     |  |
| Fixings Included:          | Yes                  |  |
| Handle Style:              | Contemporary         |  |
| Waste Shroud:              | Not Applicable       |  |
|                            |                      |  |
| Handle Included:           | Yes                  |  |