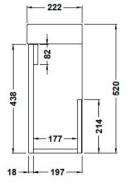

## TECHNICAL DATA SHEET

ROXOR

Sales Code: MIN012

| Der der et Dienen einen    |                              |
|----------------------------|------------------------------|
| Product Dimensions         |                              |
| Height (mm):               | 440                          |
| Width (mm):                | 400                          |
| Depth (mm):                | 222                          |
| Nett Weight (kg):          | 13                           |
| Packaging Dimensions       |                              |
| Height (mm):               | 460                          |
| Width (mm):                | 410                          |
| Depth (mm):                | 235                          |
| Gross Weight (kg):         | 13.2                         |
| Packaging Data             |                              |
| Box Colour:                | Brown Cardboard Box          |
| Box Qty:                   | 1                            |
| Label Size:                | 50 x 100                     |
| Label Colour:              | White Label                  |
| Label Qty:                 | 2                            |
| Outer Box Dimensions (If A | Applicable)                  |
| Height (mm):               | -FF                          |
| Width (mm):                |                              |
| Depth (mm):                |                              |
| Gross Weight (kg):         |                              |
| Barcode:                   | 5056211800736                |
| Product Details            |                              |
| Country of Origin:         | United Kingdom               |
| Fitting Instruction:       | No                           |
| CE & UKCA:                 | 110                          |
| FSC Certified Materials:   | Yes                          |
| Colour:                    | Stone Grey                   |
| Construction Method:       | Cam & Wood Dowel             |
| Construction Type:         | Rigid                        |
| Cabinet Finish:            | MFC Smooth Matt              |
| Fascia Finish:             | MFC Smooth Matt              |
| Cabinet Thickness (mm):    | 18                           |
| Fascia Thickness (mm):     | 18                           |
| Drawer Included:           | No                           |
| Drawer Type:               | Not Applicable               |
| No of Shelves:             | 0                            |
| Hinge Type:                | 95 Degree Clip-On Soft Close |
| Hinge Included:            | Yes                          |
| Adjustable Legs:           | No, Not Required             |
| Fixings Included:          | Yes                          |
| Handle Style:              | Contemporary                 |
| Waste Shroud               | No                           |
| Handle Included:           | Yes                          |
| Handle Type:               | Bar                          |
| rundio Type.               | Dai                          |