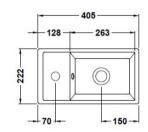

## TECHNICAL DATA SHEET

ROXOR

Sales Code: MIN012

| Der der et Dienen einen    |                              |
|----------------------------|------------------------------|
| Product Dimensions         |                              |
| Height (mm):               | 440                          |
| Width (mm):                | 400                          |
| Depth (mm):                | 222                          |
| Nett Weight (kg):          | 13                           |
| Packaging Dimensions       |                              |
| Height (mm):               | 460                          |
| Width (mm):                | 410                          |
| Depth (mm):                | 235                          |
| Gross Weight (kg):         | 13.2                         |
| Packaging Data             |                              |
| Box Colour:                | Brown Cardboard Box          |
| Box Qty:                   | 1                            |
| Label Size:                | 50 x 100                     |
| Label Colour:              | White Label                  |
| Label Qty:                 | 2                            |
| Outer Box Dimensions (If A | Applicable)                  |
| Height (mm):               | -FF                          |
| Width (mm):                |                              |
| Depth (mm):                |                              |
| Gross Weight (kg):         |                              |
| Barcode:                   | 5056211800736                |
| Product Details            |                              |
| Country of Origin:         | United Kingdom               |
| Fitting Instruction:       | No                           |
| CE & UKCA:                 | 110                          |
| FSC Certified Materials:   | Yes                          |
| Colour:                    | Stone Grey                   |
| Construction Method:       | Cam & Wood Dowel             |
| Construction Type:         | Rigid                        |
| Cabinet Finish:            | MFC Smooth Matt              |
| Fascia Finish:             | MFC Smooth Matt              |
| Cabinet Thickness (mm):    | 18                           |
| Fascia Thickness (mm):     | 18                           |
| Drawer Included:           | No                           |
| Drawer Type:               | Not Applicable               |
| No of Shelves:             | 0                            |
| Hinge Type:                | 95 Degree Clip-On Soft Close |
| Hinge Included:            | Yes                          |
| Adjustable Legs:           | No, Not Required             |
| Fixings Included:          | Yes                          |
| Handle Style:              | Contemporary                 |
| Waste Shroud               | No                           |
| Handle Included:           | Yes                          |
| Handle Type:               | Bar                          |
| rundio Type.               | Dai                          |