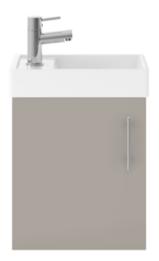

## TECHNICAL DATA SHEET

ROXOR

Sales Code: MIN012

| Der der et Dienen einen    |                              |
|----------------------------|------------------------------|
| Product Dimensions         |                              |
| Height (mm):               | 440                          |
| Width (mm):                | 400                          |
| Depth (mm):                | 222                          |
| Nett Weight (kg):          | 13                           |
| Packaging Dimensions       |                              |
| Height (mm):               | 460                          |
| Width (mm):                | 410                          |
| Depth (mm):                | 235                          |
| Gross Weight (kg):         | 13.2                         |
| Packaging Data             |                              |
| Box Colour:                | Brown Cardboard Box          |
| Box Qty:                   | 1                            |
| Label Size:                | 50 x 100                     |
| Label Colour:              | White Label                  |
| Label Qty:                 | 2                            |
| Outer Box Dimensions (If A | Applicable)                  |
| Height (mm):               | -FF                          |
| Width (mm):                |                              |
| Depth (mm):                |                              |
| Gross Weight (kg):         |                              |
| Barcode:                   | 5056211800736                |
| Product Details            |                              |
| Country of Origin:         | United Kingdom               |
| Fitting Instruction:       | No                           |
| CE & UKCA:                 | 110                          |
| FSC Certified Materials:   | Yes                          |
| Colour:                    | Stone Grey                   |
| Construction Method:       | Cam & Wood Dowel             |
| Construction Type:         | Rigid                        |
| Cabinet Finish:            | MFC Smooth Matt              |
| Fascia Finish:             | MFC Smooth Matt              |
| Cabinet Thickness (mm):    | 18                           |
| Fascia Thickness (mm):     | 18                           |
| Drawer Included:           | No                           |
| Drawer Type:               | Not Applicable               |
| No of Shelves:             | 0                            |
| Hinge Type:                | 95 Degree Clip-On Soft Close |
| Hinge Included:            | Yes                          |
| Adjustable Legs:           | No, Not Required             |
| Fixings Included:          | Yes                          |
| Handle Style:              | Contemporary                 |
| Waste Shroud               | No                           |
| Handle Included:           | Yes                          |
| Handle Type:               | Bar                          |
| rundio Type.               | Dai                          |