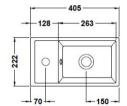

## TECHNICAL DATA SHEET

ROXOR

Sales Code: MIN015

781

502 -

| Product Dimensions       |                              |
|--------------------------|------------------------------|
| Height (mm):             | 781                          |
| Width (mm):              | 400                          |
| Depth (mm):              | 222                          |
| Nett Weight (kg):        | 17.4                         |
| Packaging Dimensions     |                              |
| Height (mm):             | 800                          |
| Width (mm):              | 410                          |
| Depth (mm):              | 235                          |
| Gross Weight (kg):       | 18.44                        |
| Packaging Data           |                              |
| Box Colour:              | Brown Cardboard Box          |
| Box Qty:                 | 1                            |
| Label Size:              | 50 x 100                     |
| Label Colour:            | White Label                  |
| Label Oty:               | 2                            |
| Outer Box Dimensions (If | Annlicable)                  |
| Height (mm):             | Applicable)                  |
| Width (mm):              |                              |
| Depth (mm):              |                              |
| Gross Weight (kg):       |                              |
| Barcode:                 | 5056211849476                |
| Product Details          | 3030211013110                |
| Country of Origin:       | China                        |
| Fitting Instruction:     | No                           |
| CE & UKCA:               | N/A                          |
| FSC Certified Materials: | Yes                          |
| Colour:                  | Gloss Grey Mist              |
| Construction Method:     | Cam & Wood Dowel             |
| Construction Type:       | Rigid                        |
| Cabinet Finish:          | MFC Gloss                    |
| Fascia Finish:           | MFC Gloss                    |
| Cabinet Thickness (mm):  | 18                           |
| Fascia Thickness (mm):   | 18                           |
| Drawer Included:         | No                           |
| Drawer Type:             | Not Applicable               |
| No of Shelves:           | 1                            |
| Hinge Type:              | 95 Degree Clip-On Soft Close |
| Hinge Included:          | Yes                          |
| Adjustable Legs:         | No, Not Required             |
| Fixings Included:        | Yes                          |
| Handle Style:            | Contemporary                 |
| Waste Shroud:            | Not Applicable               |
| Handle Included:         | Yes                          |
| Handle Type:             | Bar                          |