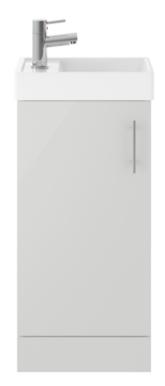

## TECHNICAL DATA SHEET

ROXOR

Sales Code: MIN015

781

502 -

| Product Dimensions       |                              |
|--------------------------|------------------------------|
| Height (mm):             | 781                          |
| Width (mm):              | 400                          |
| Depth (mm):              | 222                          |
| Nett Weight (kg):        | 17.4                         |
| Packaging Dimensions     |                              |
| Height (mm):             | 800                          |
| Width (mm):              | 410                          |
| Depth (mm):              | 235                          |
| Gross Weight (kg):       | 18.44                        |
| Packaging Data           |                              |
| Box Colour:              | Brown Cardboard Box          |
| Box Qty:                 | 1                            |
| Label Size:              | 50 x 100                     |
| Label Colour:            | White Label                  |
| Label Oty:               | 2                            |
| Outer Box Dimensions (If | Annlicable)                  |
| Height (mm):             | Applicable)                  |
| Width (mm):              |                              |
| Depth (mm):              |                              |
| Gross Weight (kg):       |                              |
| Barcode:                 | 5056211849476                |
| Product Details          | 3030211013110                |
| Country of Origin:       | China                        |
| Fitting Instruction:     | No                           |
| CE & UKCA:               | N/A                          |
| FSC Certified Materials: | Yes                          |
| Colour:                  | Gloss Grey Mist              |
| Construction Method:     | Cam & Wood Dowel             |
| Construction Type:       | Rigid                        |
| Cabinet Finish:          | MFC Gloss                    |
| Fascia Finish:           | MFC Gloss                    |
| Cabinet Thickness (mm):  | 18                           |
| Fascia Thickness (mm):   | 18                           |
| Drawer Included:         | No                           |
| Drawer Type:             | Not Applicable               |
| No of Shelves:           | 1                            |
| Hinge Type:              | 95 Degree Clip-On Soft Close |
| Hinge Included:          | Yes                          |
| Adjustable Legs:         | No, Not Required             |
| Fixings Included:        | Yes                          |
| Handle Style:            | Contemporary                 |
| Waste Shroud:            | Not Applicable               |
| Handle Included:         | Yes                          |
| Handle Type:             | Bar                          |