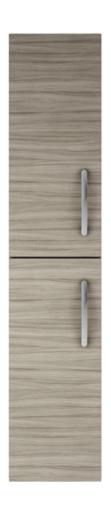

Sales Code: MOC162 Description: Tall Wall Hung Unit 2-Door

| <b>Product Dimensions</b>           |                              |
|-------------------------------------|------------------------------|
| Height (mm):                        | 1433                         |
| Width (mm):                         | 300                          |
| Depth (mm):                         | 260                          |
| Nett Weight (kg):                   | 20.5                         |
| Packaging Dimensions                |                              |
| Height (mm):                        | 1455                         |
| Width (mm):                         | 320                          |
| Depth (mm):                         | 275                          |
| Gross Weight (kg):                  | 21                           |
| Packaging Data                      |                              |
| Box Colour:                         | Brown Cardboard Box          |
| Box Qty:                            | 1                            |
| Label Size:                         | 100 x 50                     |
| Label Colour:                       | White Label                  |
| Label Qty:                          | 2                            |
| <b>Outer Box Dimensions (If App</b> | licable)                     |
| Height (mm):                        |                              |
| Width (mm):                         |                              |
| Depth (mm):                         |                              |
| Gross Weight (kg):                  |                              |
| Barcode:                            | 5055275828595                |
| <b>Product Details</b>              |                              |
| Country of Origin:                  | United Kingdom               |
| Fitting Instruction:                | No                           |
| CE & UKCA:                          | N/A                          |
| FSC Certified Materials:            | Yes                          |
| Colour:                             | Driftwood                    |
| Construction Method:                | Cam & Wood Dowel             |
| Construction Type:                  | Rigid                        |
| Cabinet Finish:                     | MFC Textured Woodgrain       |
| Fascia Finish:                      | MFC Textured Woodgrain       |
| Cabinet Thickness (mm):             | 18                           |
| Fascia Thickness (mm):              | 18                           |
| Drawer Included:                    | No                           |
| Drawer Type:                        | Not Applicable               |
| No of Shelves:                      | 2                            |
| Hinge Type:                         | 95 Degree Clip-On Soft Close |
| Hinge Included:                     | Yes, Supplied                |
| Adjustable Legs:                    | No, Not Required             |
| Fixings Included:                   | Yes                          |
| Handle Style:                       | Contemporary                 |
| Waste Shroud:                       | Not Applicable               |
| Handle Included:                    | Yes, Supplied                |
| Handle Type:                        | D-Shape                      |