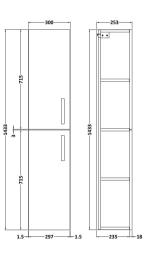

Sales Code: MOC162 Description: Tall Wall Hung Unit 2-Door

| <b>Product Dimensions</b>           |                              |
|-------------------------------------|------------------------------|
| Height (mm):                        | 1433                         |
| Width (mm):                         | 300                          |
| Depth (mm):                         | 260                          |
| Nett Weight (kg):                   | 20.5                         |
| Packaging Dimensions                |                              |
| Height (mm):                        | 1455                         |
| Width (mm):                         | 320                          |
| Depth (mm):                         | 275                          |
| Gross Weight (kg):                  | 21                           |
| Packaging Data                      |                              |
| Box Colour:                         | Brown Cardboard Box          |
| Box Qty:                            | 1                            |
| Label Size:                         | 100 x 50                     |
| Label Colour:                       | White Label                  |
| Label Qty:                          | 2                            |
| <b>Outer Box Dimensions (If App</b> | licable)                     |
| Height (mm):                        |                              |
| Width (mm):                         |                              |
| Depth (mm):                         |                              |
| Gross Weight (kg):                  |                              |
| Barcode:                            | 5055275828595                |
| <b>Product Details</b>              |                              |
| Country of Origin:                  | United Kingdom               |
| Fitting Instruction:                | No                           |
| CE & UKCA:                          | N/A                          |
| FSC Certified Materials:            | Yes                          |
| Colour:                             | Driftwood                    |
| Construction Method:                | Cam & Wood Dowel             |
| Construction Type:                  | Rigid                        |
| Cabinet Finish:                     | MFC Textured Woodgrain       |
| Fascia Finish:                      | MFC Textured Woodgrain       |
| Cabinet Thickness (mm):             | 18                           |
| Fascia Thickness (mm):              | 18                           |
| Drawer Included:                    | No                           |
| Drawer Type:                        | Not Applicable               |
| No of Shelves:                      | 2                            |
| Hinge Type:                         | 95 Degree Clip-On Soft Close |
| Hinge Included:                     | Yes, Supplied                |
| Adjustable Legs:                    | No, Not Required             |
| Fixings Included:                   | Yes                          |
| Handle Style:                       | Contemporary                 |
| Waste Shroud:                       | Not Applicable               |
| Handle Included:                    | Yes, Supplied                |
| Handle Type:                        | D-Shape                      |