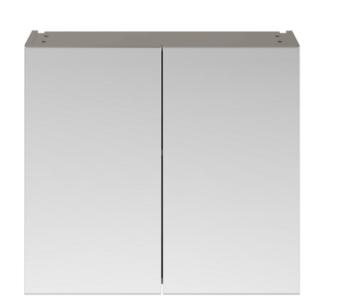

ROXOR

Sales Code: MOC519

| Height (mm):               | 715                          |
|----------------------------|------------------------------|
| Width (mm):                | 800                          |
| Depth (mm):                | 180                          |
| Nett Weight (kg):          | 27.5                         |
| Packaging Dimensions       |                              |
| Height (mm):               | 735                          |
| Width (mm):                | 820                          |
| Depth (mm):                | 202                          |
| Gross Weight (kg):         | 28                           |
| Packaging Data             |                              |
| Box Colour:                | Brown Cardboard Box          |
| Box Qty:                   | 1                            |
| Label Size:                | 50 x 100                     |
| Label Colour:              | White Label                  |
| Label Qty:                 | 2                            |
| Outer Box Dimensions (If A | applicable)                  |
| Height (mm):               | ** /                         |
| Width (mm):                |                              |
| Depth (mm):                |                              |
| Gross Weight (kg):         |                              |
| Barcode:                   | 5055275897812                |
| Product Details            |                              |
| Country of Origin:         | United Kingdom               |
| Fitting Instruction:       | No                           |
| CE & UKCA:                 |                              |
| FSC Certified Materials:   | Yes                          |
| Colour:                    | Stone Grey                   |
| Construction Method:       | Cam & Wood Dowel             |
| Construction Type:         | Rigid                        |
| Cabinet Finish:            | MFC Smooth Matt              |
| Fascia Finish:             | MFC Smooth Matt              |
| Cabinet Thickness (mm):    | 18                           |
| Fascia Thickness (mm):     | 18                           |
| Drawer Included:           | Not Applicable               |
| Drawer Type:               | Not Applicable               |
| No of Shelves:             | 1                            |
| Hinge Type:                | 95 Degree Clip-On Soft Close |
| Hinge Included:            | Yes                          |
| Adjustable Legs:           | No, Not Required             |
| Fixings Included:          | Yes                          |
| Handle Style:              | Not Applicable               |
| Waste Shroud:              | Not Applicable               |
| Handle Included:           | No                           |
| Handle Type:               | Not Applicable               |