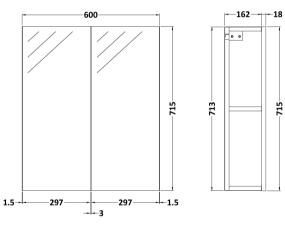

Sales Code: MOC523 Description: 600 Mirror Unit 50/50

| Product Dimensions         |                              |
|----------------------------|------------------------------|
| Height (mm):               | 713                          |
| Width (mm):                | 600                          |
| Depth (mm):                | 180                          |
| Nett Weight (kg):          | 21                           |
| Packaging Dimensions       |                              |
| Height (mm):               | 735                          |
| Width (mm):                | 620                          |
| Depth (mm):                | 202                          |
| Gross Weight (kg):         | 21                           |
| Packaging Data             |                              |
| Box Colour:                | Brown Cardboard Box          |
| Box Qty:                   | 1                            |
| Label Size:                | 100 x 50                     |
| Label Colour:              | White Label                  |
| Label Qty:                 | 2                            |
| Outer Box Dimensions (If A | Applicable)                  |
| Height (mm):               | -FF                          |
| Width (mm):                |                              |
| Depth (mm):                |                              |
| Gross Weight (kg):         |                              |
| Barcode:                   | 5055275880517                |
| Product Details            |                              |
| Country of Origin:         | United Kingdom               |
| Fitting Instruction:       | No                           |
| CE & UKCA:                 | Yes                          |
| FSC Certified Materials:   | Yes                          |
| Colour:                    | Stone Grey                   |
| Construction Method:       | Cam & Wood Dowel             |
| Construction Type:         | Rigid                        |
| Cabinet Finish:            | MFC Smooth Matt              |
| Fascia Finish:             | MFC Smooth Matt              |
| Cabinet Thickness (mm):    | 18                           |
| Fascia Thickness (mm):     | 18                           |
| Drawer Included:           | No                           |
| Drawer Type:               | Not Applicable               |
| No of Shelves:             | 1                            |
| Hinge Type:                | 95 Degree Clip-On Soft Close |
| Hinge Included:            | Yes, Supplied                |
| Adjustable Legs:           | No, Not Required             |
| Fixings Included:          | Yes                          |
| Handle Style:              | Not Applicable               |
| Waste Shroud:              | Not Applicable               |
| Handle Included:           | Not Applicable               |
| Handle Type:               | Not Applicable               |